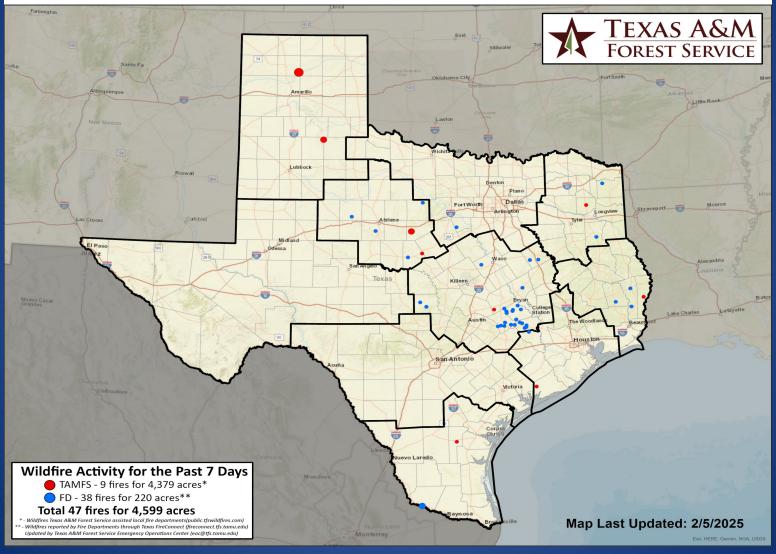

#### Fire Activity (\*Last 24 Hours)

Report of 39 (+2) fires and 5571 (+160) acres have been burned this year. There are 102 (+2) counties with burn bans. The Keetch–Byram Drought Index list contains 72 (+1) counties with an average over 400.