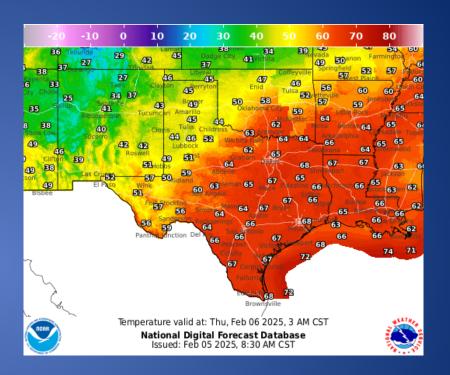

| LOCATION       |
|----------|----------------------------------------------|----------------|
| 02/04/25 | Initial and Final Report of a Structure Fire | Hidalgo County |

# Informational Products Distributed by the State Operations Center

| DATE     | SUBJECT                                                                                                        |
|----------|----------------------------------------------------------------------------------------------------------------|
| ロンハハバンち  | NWS El Paso, TX/Santa Teresa, NM: [REGISTER] 3rd Annual Earth, Wind, and Fire Integrated Warning Team Workshop |
| 02/04/25 | NWS El Paso, TX/Santa Teresa, NM: NWS Drought Information Statement                                            |

#### Weather Forecast





Highs

Lows

#### Weather Forecast





Wind Speeds

Gusts

#### **Hazardous Weather**



### Weather Warnings/Advisories Issued

| DATE     | WARNING TYPE                       | LOCATION