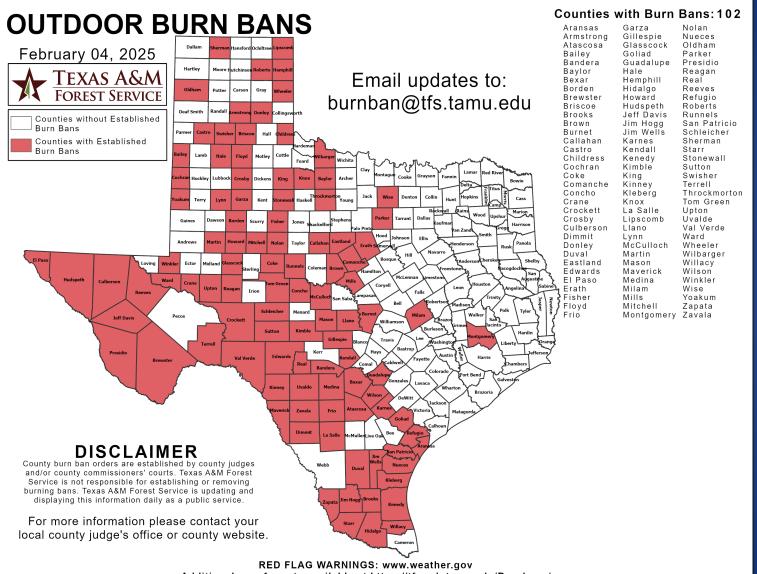

#### **Burn Ban**

Additional map formats available at https://tfsweb.tamu.edu/Burnbans/

#### Fire Activity (\*Last 24 Hours)

Report of 39 (+2) fires and 5571 (+160) acres have been burned this year. There are 102 (+2) counties with burn bans. The Keetch–Byram Drought Index list contains 72 (+1) counties with an average over 400.