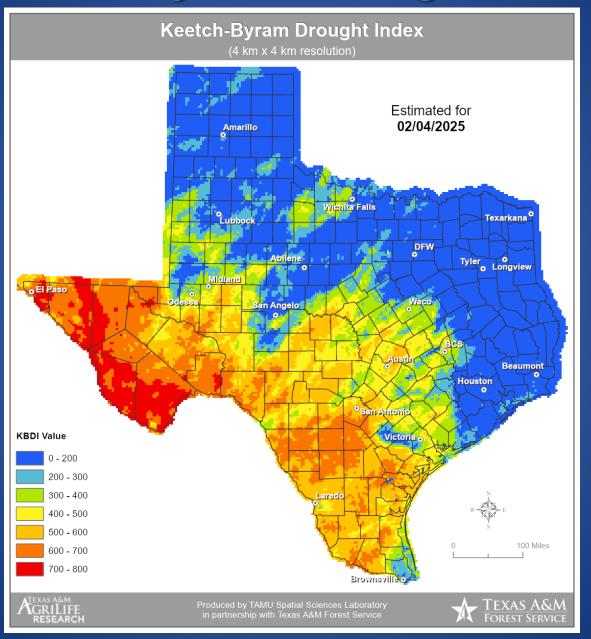

## **Keetch-Byram Drought Index**

#### Fire Activity (\*Last 24 Hours)

Report of 39 (+2) fires and 5571 (+160) acres have been burned this year. There are 102 (+2) counties with burn bans. The Keetch–Byram Drought Index list contains 72 (+1) counties with an average over 400.