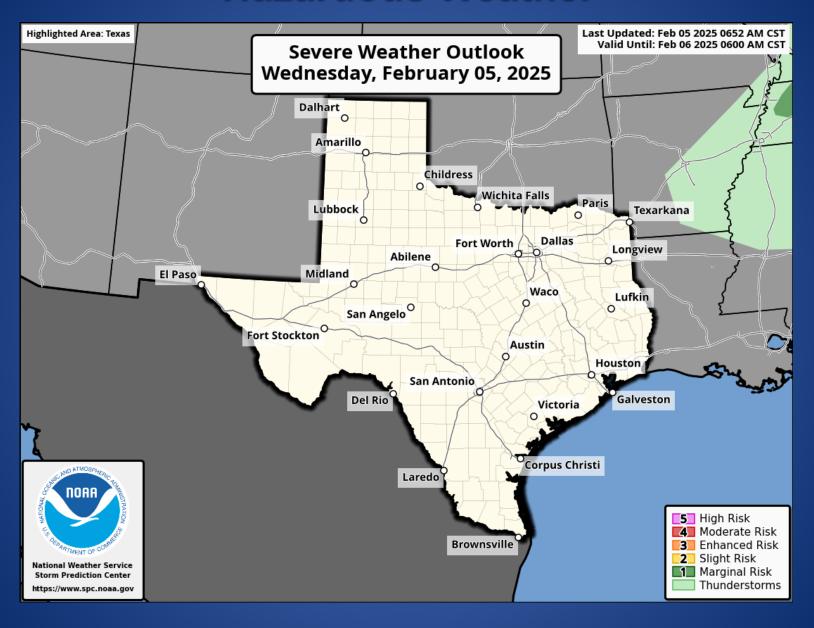

--------------|----------------|
| 02/04/25 | Initial and Final Report of a Structure Fire | Hidalgo County |

# Informational Products Distributed by the State Operations Center

| DATE     | SUBJECT                                                                                                        |
|----------|----------------------------------------------------------------------------------------------------------------|
| ロンハハバンち  | NWS El Paso, TX/Santa Teresa, NM: [REGISTER] 3rd Annual Earth, Wind, and Fire Integrated Warning Team Workshop |
| 02/04/25 | NWS El Paso, TX/Santa Teresa, NM: NWS Drought Information Statement                                            |

#### Weather Forecast





Highs

Lows

#### Weather Forecast





Wind Speeds

Gusts

#### **Hazardous Weather**



### Weather Warnings/Advisories Issued

| DATE     | WARNING TYPE                       | LOCATION                                                                                                                                                                                                                                                                                                                                                                                                                                                                                                                                                                                                                                      |
|----------|------------------------------------|-----------------------------------