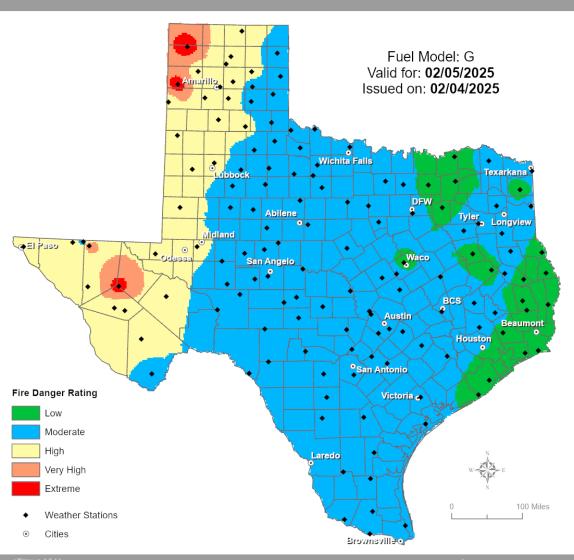

### **Fire Danger Forecast**

#### **Forecast Fire Danger**

#### Fire Activity (\*Last 24 Hours)

Report of 39 (+2) fires and 5571 (+160) acres have been burned this year. There are 102 (+2) counties with burn bans. The Keetch–Byram Drought Index list contains 72 (+1) counties with an average over 400.