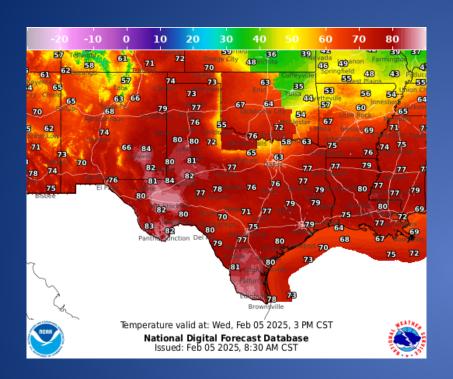

| LOCATION       |
|----------|----------------------------------------------|----------------|
| 02/04/25 | Initial and Final Report of a Structure Fire | Hidalgo County |

# Informational Products Distributed by the State Operations Center

| DATE     | SUBJECT                                                                                                        |
|----------|----------------------------------------------------------------------------------------------------------------|
| ロンハハバンち  | NWS El Paso, TX/Santa Teresa, NM: [REGISTER] 3rd Annual Earth, Wind, and Fire Integrated Warning Team Workshop |
| 02/04/25 | NWS El Paso, TX/Santa Teresa, NM: NWS Drought Information Statement                                            |

#### Weather Forecast





Highs

Lows

#### Weather Forecast





Wind Speeds

Gusts

#### **Hazardous Weather**



### Weather Warnings/Advisories Issued

| DATE     | WARNING TYPE                       | LOCATION