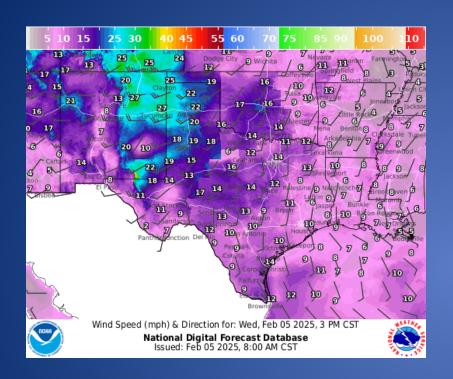

|
|----------|----------------------------------------------|----------------|
| 02/04/25 | Initial and Final Report of a Structure Fire | Hidalgo County |

# Informational Products Distributed by the State Operations Center

| DATE     | SUBJECT                                                                                                        |
|----------|----------------------------------------------------------------------------------------------------------------|
| ロンハハバンち  | NWS El Paso, TX/Santa Teresa, NM: [REGISTER] 3rd Annual Earth, Wind, and Fire Integrated Warning Team Workshop |
| 02/04/25 | NWS El Paso, TX/Santa Teresa, NM: NWS Drought Information Statement                                            |

#### Weather Forecast





Highs

Lows

#### Weather Forecast





Wind Speeds

Gusts

#### **Hazardous Weather**



### Weather Warnings/Advisories Issued

| DATE     | WARNING TYPE                       | LOCATION                                                                                                                                                                                                                                                                                                                                                                                                                                                                                                                                                                                                                                      |
|----------|--------------------