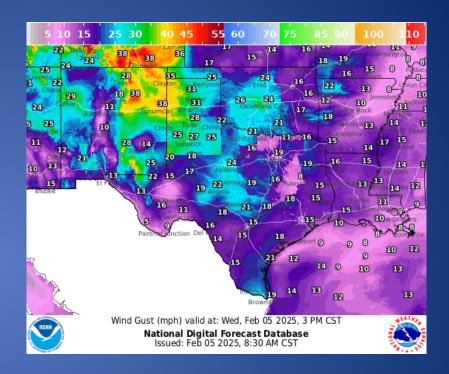

|
|----------|----------------------------------------------|----------------|
| 02/04/25 | Initial and Final Report of a Structure Fire | Hidalgo County |

# Informational Products Distributed by the State Operations Center

| DATE     | SUBJECT                                                                                                        |
|----------|----------------------------------------------------------------------------------------------------------------|
| ロンハハバンち  | NWS El Paso, TX/Santa Teresa, NM: [REGISTER] 3rd Annual Earth, Wind, and Fire Integrated Warning Team Workshop |
| 02/04/25 | NWS El Paso, TX/Santa Teresa, NM: NWS Drought Information Statement                                            |

#### Weather Forecast





Highs

Lows

#### Weather Forecast





Wind Speeds

Gusts

#### **Hazardous Weather**



### Weather Warnings/Advisories Issued

| DATE     | WARNING TYPE                       | LOCATION                                                                                                                                                                                                                                                                                                                                                                                                                                                                                                                                                                                                                                      |
|----------|----------------------