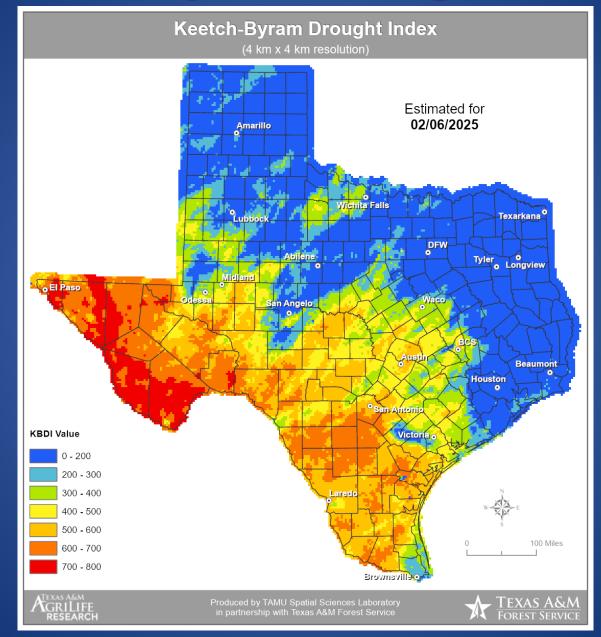

# **Keetch-Byram Drought Index**

# Fire Activity (\*Last 24 Hours)

Report of 39 (No Change) fires and 5571 (No Change) acres have been burned this year. There are 104 (+2) counties with burn bans. The Keetch–Byram Drought Index list contains 75 (+2) counties with an average over 400.