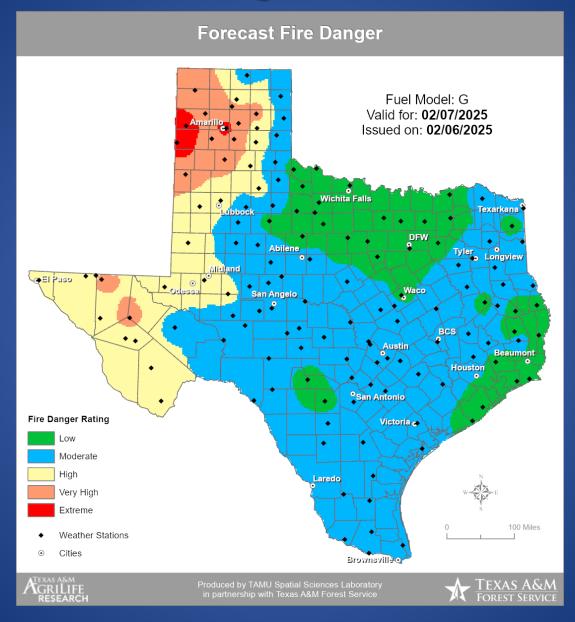

#### **Fire Danger Forecast**

# Fire Activity (\*Last 24 Hours)

Report of 39 (No Change) fires and 5571 (No Change) acres have been burned this year. There are 104 (+2) counties with burn bans. The Keetch–Byram Drought Index list contains 75 (+2) counties with an average over 400.