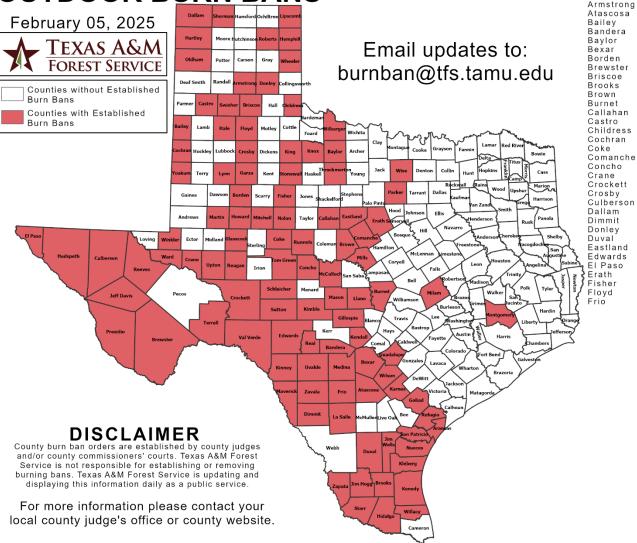

#### **Burn Ban**

#### OUTDOOR BURN BANS

#### Counties with Burn Bans: 104

Aransas

Garza Nolan Gillespie Nueces Oldham Glasscock Goliad Parker Guadalupe Presidio Hale Reagan Hartley Real Hemphill Reeves Hidalgo Refugio Howard Roberts Runnels Hudspeth Jeff Davis San Patricio Jim Hogg Schleicher Jim Wells Sherman Karnes Starr Kendall Stonewall Sutton Kenedv Kimble Swisher King Terrell Kinney Throckmorton Tom Green Kleberg Knox Upton La Salle Uvalde Lipscomb Val Verde Llano Ward Lynn Wheeler McCulloch Wilbarger Martin Willacy Wilson Mason Maverick Winkler Medina Wise Milam Yoakum Mills Zapata Mitchell Zavala Montgomery

# Fire Activity (\*Last 24 Hours)

Report of 39 (No Change) fires and 5571 (No Change) acres have been burned this year. There are 104 (+2) counties with burn bans. The Keetch–Byram Drought Index list contains 75 (+2) counties with an average over 400.