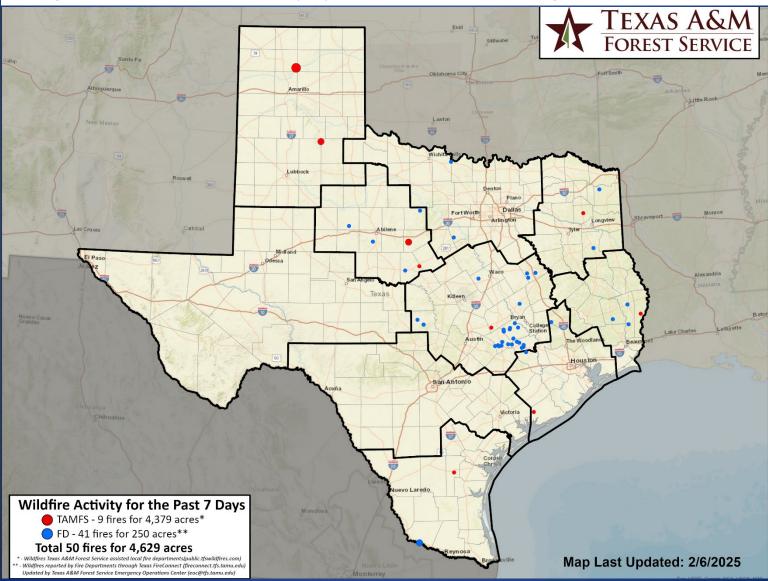

# Fire Activity (\*Last 24 Hours)

Report of 39 (No Change) fires and 5571 (No Change) acres have been burned this year. There are 104 (+2) counties with burn bans. The Keetch–Byram Drought Index list contains 75 (+2) counties with an average over 400.