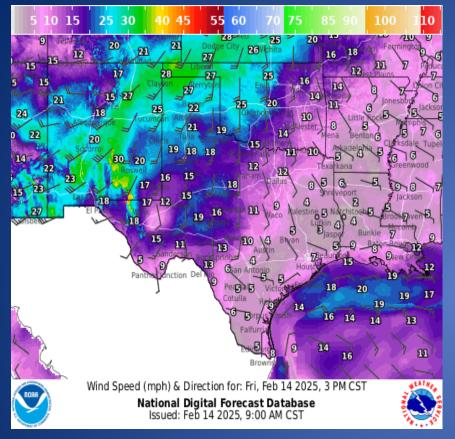

#### Weather Forecast

Wind Speeds

#### **Hazardous Weather**

Strong southwest winds are forecast for today across the Panhandles. The strong winds this morning will be isolated but wind gusts of 40 to 50 mph or greater will become more widespread by late morning into the afternoon. These strong winds could result in hazardous driving conditions, especially for high profile vehicles on east to west roadways.