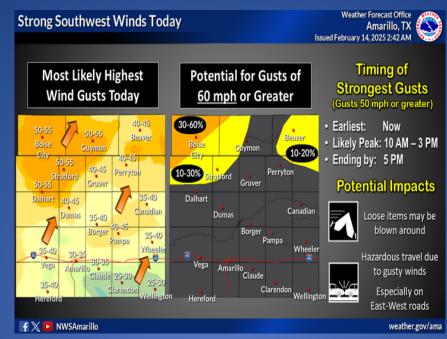

#### **Hazardous Weather**

#### **Hazardous Weather**

Strong southwest winds are forecast for today across the Panhandles. The strong winds this morning will be isolated but wind gusts of 40 to 50 mph or greater will become more widespread by late morning into the afternoon. These strong winds could result in hazardous driving conditions, especially for high profile vehicles on east to west roadways.