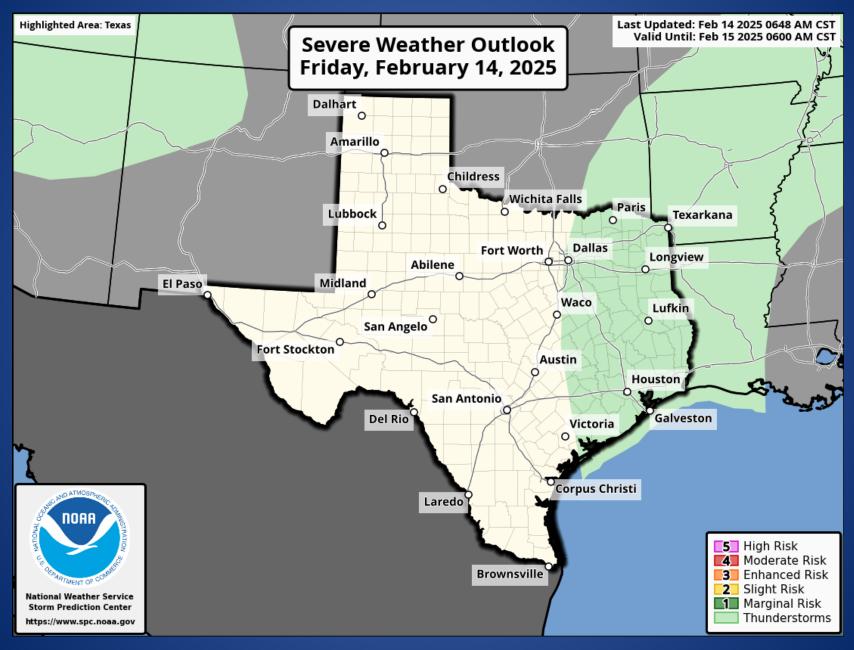

#### **Hazardous Weather**

#### **Hazardous Weather**

Strong southwest winds are forecast for today across the Panhandles. The strong winds this morning will be isolated but wind gusts of 40 to 50 mph or greater will become more widespread by late morning into the afternoon. These strong winds could result in hazardous driving conditions, especially for high profile vehicles on east to west roadways.

#### Weather Advisory/Statement/Watch/Warning Issued

| DATE     | WARNING TYPE          | LOCATION                                                                                                                                     |
|----------|-----------------------|----------------------------------------------------------------------------------------------------------------------------------------------|
| 02/13/25 | Flood Warning         | Anderson, Cherokee, Gregg, Henderson, Houston,<br>Nacogdoches, Navarro, Newton, Orange, Rusk, San<br>Augustine, Shelby, and Trinity Counties |
| 02/13/25 | High Wind Warning     | Culberson County                                                                                                                             |
| 02/13/25 | Blowing Dust Advisory | El Paso County                                                                                                                               |