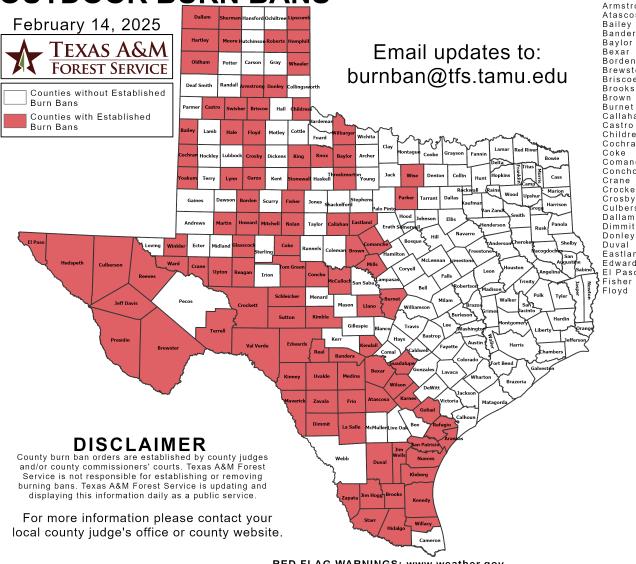

#### **Burn Ban**

#### OUTDOOR BURN BANS

#### **Counties with Burn Bans: 99**

| Fisher Mitchell Zapata<br>Floyd Moore Zavala | Armstrong Atascosa At |  |  |
|----------------------------------------------|--------------------------------------------------------------------------------------------------------------------------------------------------------------------------------------------------------------------------------------------------------------------------------------------------------------------------------------------------------------------------------------------------------------------------------------------------------------------------------------------------------------------------------------------------------------------------------------------------------------------------------------------------------------------------------------------------------------------------------------------------------------------------------------------------------------------------------------------------------------------------------------------------------------------------------------------------------------------------------------------------------------------------------------------------------------------------------------------------------------------------------------------------------------------------------------------------------------------------------------------------------------------------------------------------------------------------------------------------------------------------------------------------------------------------------------------------------------------------------------------------------------------------------------------------------------------------------------------------------------------------------------------------------------------------------------------------------------------------------------------------------------------------------------------------------------------------------------------------------------------------------------------------------------------------------------------------------------------------------------------------------------------------------------------------------------------------------------------------------------------------------|--|--|
|----------------------------------------------|--------------------------------------------------------------------------------------------------------------------------------------------------------------------------------------------------------------------------------------------------------------------------------------------------------------------------------------------------------------------------------------------------------------------------------------------------------------------------------------------------------------------------------------------------------------------------------------------------------------------------------------------------------------------------------------------------------------------------------------------------------------------------------------------------------------------------------------------------------------------------------------------------------------------------------------------------------------------------------------------------------------------------------------------------------------------------------------------------------------------------------------------------------------------------------------------------------------------------------------------------------------------------------------------------------------------------------------------------------------------------------------------------------------------------------------------------------------------------------------------------------------------------------------------------------------------------------------------------------------------------------------------------------------------------------------------------------------------------------------------------------------------------------------------------------------------------------------------------------------------------------------------------------------------------------------------------------------------------------------------------------------------------------------------------------------------------------------------------------------------------------|--|--|

RED FLAG WARNINGS: www.weather.gov Additional map formats available at https://tfsweb.tamu.edu/Burnbans/

#### Fire Activity (\*Last 24 Hours)

Report of 54 (No Change) fires and 5,797 (No Change) acres have been burned this year. There are 99 (No Change) counties with burn bans. The Keetch–Byram Drought Index list contains 73 (-2) counties with an average over 400.