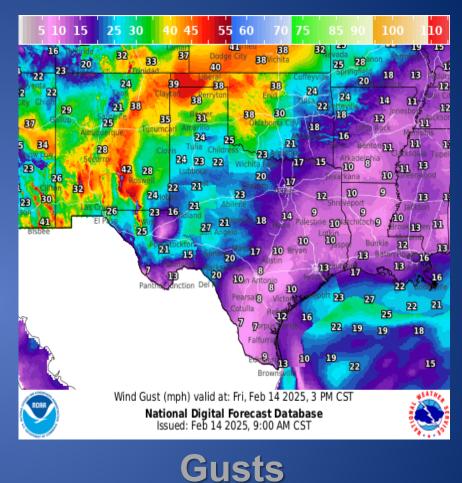

#### **Hazardous Weather**

Strong southwest winds are forecast for today across the Panhandles. The strong winds this morning will be isolated but wind gusts of 40 to 50 mph or greater will become more widespread by late morning into the afternoon. These strong winds could result in hazardous driving conditions, especially for high profile vehicles on east to west roadways.