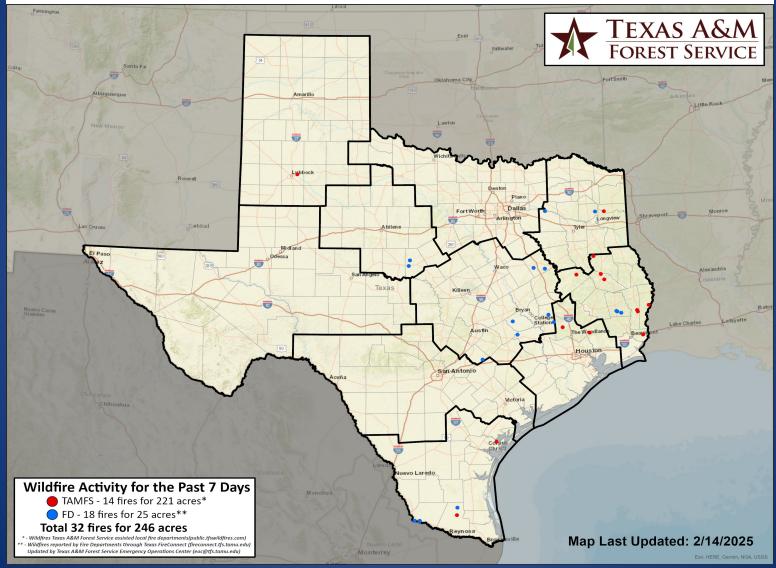

#### Fire Activity (\*Last 24 Hours)

Report of 54 (No Change) fires and 5,797 (No Change) acres have been burned this year. There are 99 (No Change) counties with burn bans. The Keetch–Byram Drought Index list contains 73 (-2) counties with an average over 400.