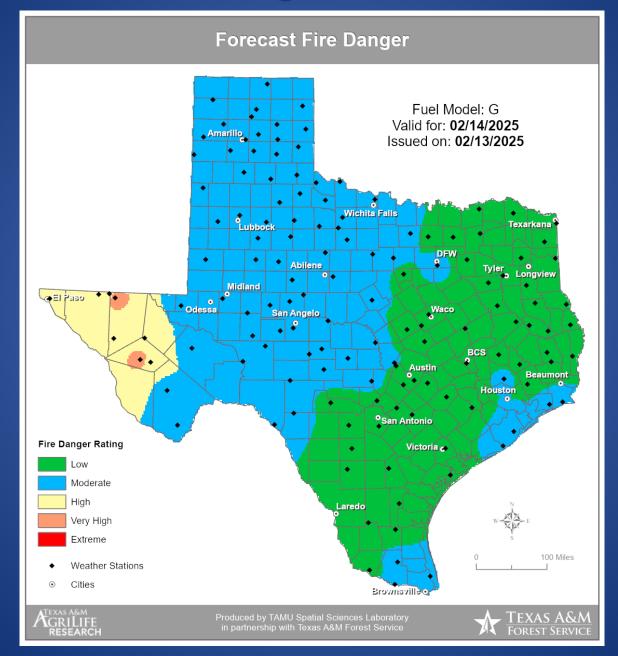

#### **Fire Danger Forecast**

#### Fire Activity (\*Last 24 Hours)

Report of 54 (No Change) fires and 5,797 (No Change) acres have been burned this year. There are 99 (No Change) counties with burn bans. The Keetch–Byram Drought Index list contains 73 (-2) counties with an average over 400.