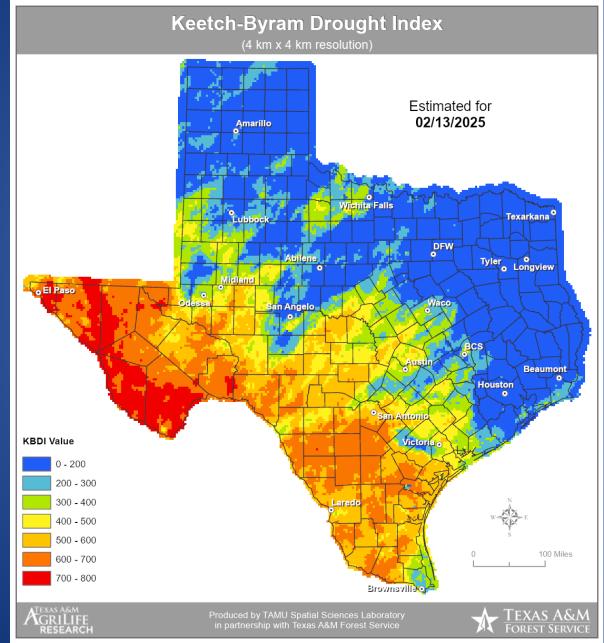

## **Keetch-Byram Drought Index**

#### Fire Activity (\*Last 24 Hours)

Report of 54 (No Change) fires and 5,797 (No Change) acres have been burned this year. There are 99 (No Change) counties with burn bans. The Keetch–Byram Drought Index list contains 73 (-2) counties with an average over 400.