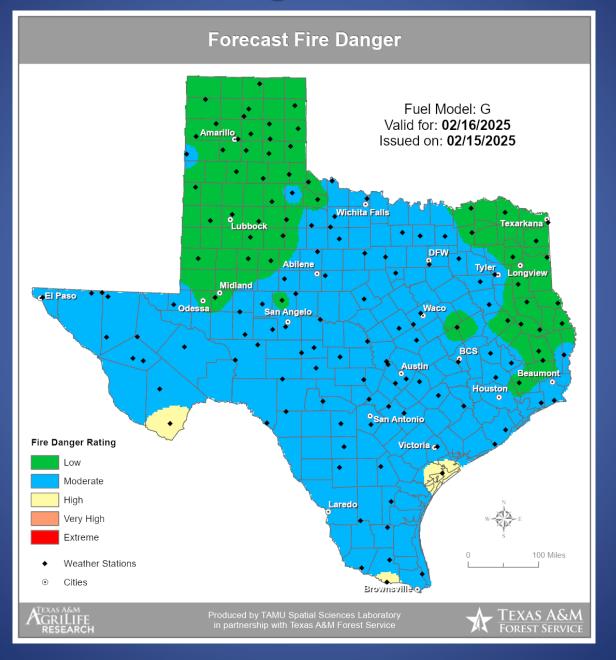

### **Fire Danger Forecast**

#### Fire Activity (\*Last 24 Hours)

Report of 54 (No Change) fires and 5,797 (No Change) acres have been burned this year. There are 99 (No Change) counties with burn bans. The Keetch–Byram Drought Index list contains 73 (No Change) counties with an average over 400.