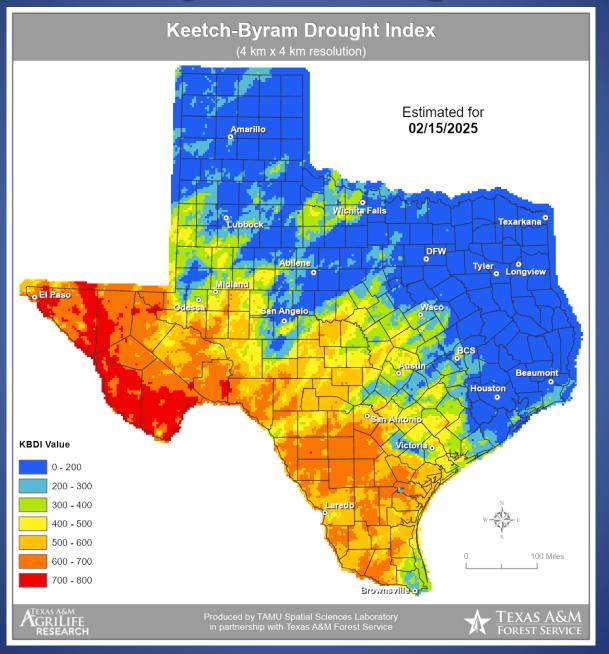

## **Keetch-Byram Drought Index**

#### Fire Activity (\*Last 24 Hours)

Report of 54 (No Change) fires and 5,797 (No Change) acres have been burned this year. There are 99 (No Change) counties with burn bans. The Keetch–Byram Drought Index list contains 73 (No Change) counties with an average over 400.