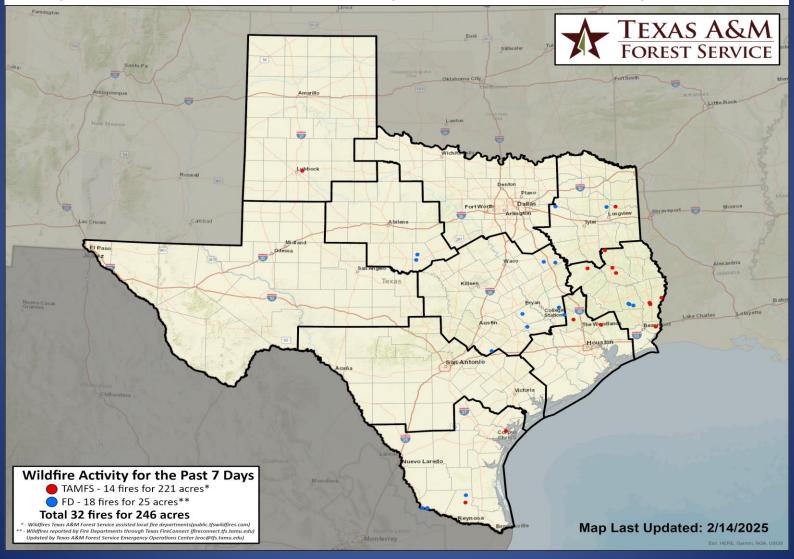

#### Fire Activity (\*Last 24 Hours)

Report of 54 (No Change) fires and 5,797 (No Change) acres have been burned this year. There are 99 (No Change) counties with burn bans. The Keetch–Byram Drought Index list contains 73 (No Change) counties with an average over 400.