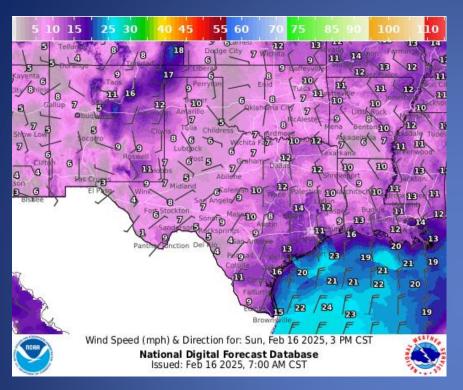

istributed by the State Operations Center

| DATE     | SUBJECT                                                                             |
|----------|-------------------------------------------------------------------------------------|
| 02/15/25 | NWS Fort Worth: Very Cold Temperatures and Potential Winter Precipitation Next Week |
| 02/15/25 | NWS Norman, OK: Upcoming Winter Weather & Dangerous Cold                            |
| 02/15/25 | NWS Austin/San Antonio: SitRep Winter Update Cold Weather Next Week                 |
| 02/16/25 | NWS Brownsville: Rip Current Risk High                                              |
| 02/16/25 | Daily NWS Threat Brief for FEMA Region 6                                            |

#### Weather Forecast





Highs

Lows

#### Weather Forecast





Wind Speeds

Gusts

#### **Hazardous Weather**



# Weather Advisory/Statement/Watch/Warning Issued

| DATE     | WARNING TYPE                   | LOCATION                                                                                                                                                                                                                                                                                                                                                                                                                                              |  |
|----------|--------------------------------|-----------------------------------------------------------------------------------------------------------------------------------------------------------------