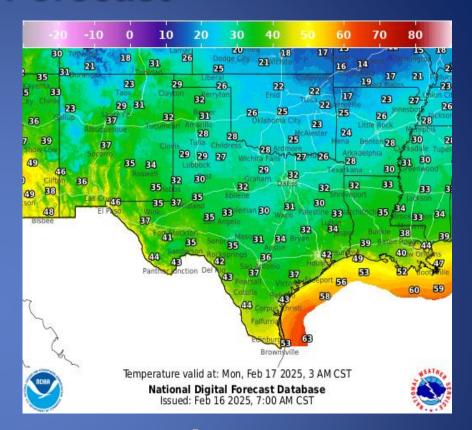

County  |

# Informational Products Distributed by the State Operations Center

| DATE     | SUBJECT                                                                             |
|----------|-------------------------------------------------------------------------------------|
| 02/15/25 | NWS Fort Worth: Very Cold Temperatures and Potential Winter Precipitation Next Week |
| 02/15/25 | NWS Norman, OK: Upcoming Winter Weather & Dangerous Cold                            |
| 02/15/25 | NWS Austin/San Antonio: SitRep Winter Update Cold Weather Next Week                 |
| 02/16/25 | NWS Brownsville: Rip Current Risk High                                              |
| 02/16/25 | Daily NWS Threat Brief for FEMA Region 6                                            |

#### Weather Forecast





Highs

Lows

#### Weather Forecast





Wind Speeds

Gusts

#### **Hazardous Weather**



# Weather Advisory/Statement/Watch/Warning Issued

| DATE     | WARNING TYPE                   | LOCATION                                                                                                                                                                                                                                                                                                                                                                                                                                              |  |
|----------|--------------------------------|---------------------------------------------------------------------------------------------------------------------------