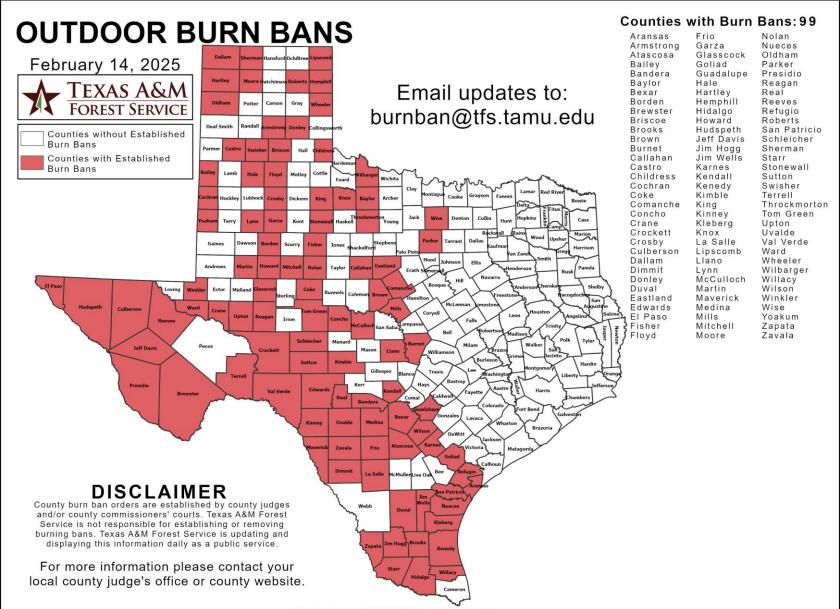

#### **Burn Ban**

RED FLAG WARNINGS: www.weather.gov Additional map formats available at https://tfsweb.tamu.edu/Burnbans/

#### Fire Activity (\*Last 24 Hours)

Report of 54 (No Change) fires and 5,797 (No Change) acres have been burned this year. There are 99 (No Change) counties with burn bans. The Keetch–Byram Drought Index list contains 73 (No Change) counties with an average over 400.