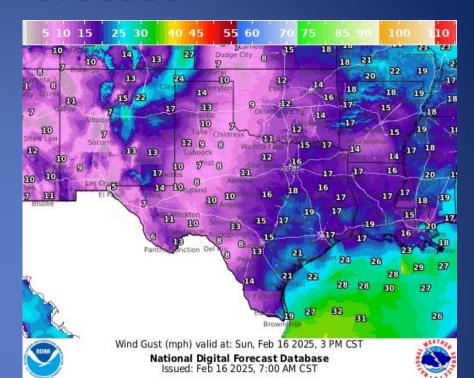

tributed by the State Operations Center

| DATE     | SUBJECT                                                                             |
|----------|-------------------------------------------------------------------------------------|
| 02/15/25 | NWS Fort Worth: Very Cold Temperatures and Potential Winter Precipitation Next Week |
| 02/15/25 | NWS Norman, OK: Upcoming Winter Weather & Dangerous Cold                            |
| 02/15/25 | NWS Austin/San Antonio: SitRep Winter Update Cold Weather Next Week                 |
| 02/16/25 | NWS Brownsville: Rip Current Risk High                                              |
| 02/16/25 | Daily NWS Threat Brief for FEMA Region 6                                            |

#### Weather Forecast





Highs

Lows

#### Weather Forecast





Wind Speeds

Gusts

#### **Hazardous Weather**



# Weather Advisory/Statement/Watch/Warning Issued

| DATE     | WARNING TYPE                   | LOCATION                                                                                                                                                                                                                                                                                                                                                                                                                                              |  |
|----------|--------------------------------|-------------------------------------------------------------------------------------------------------------------------------------------------------------------