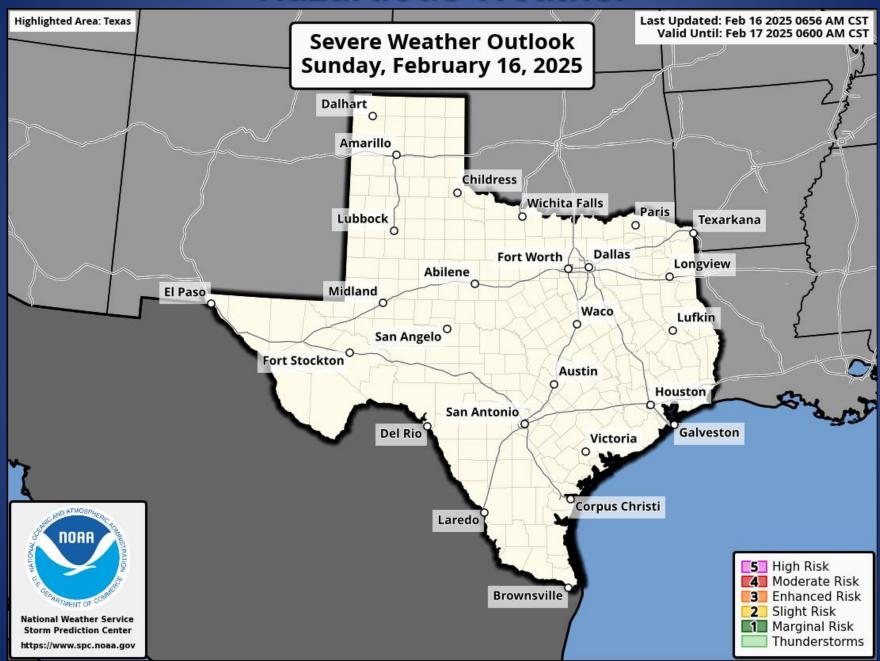

#### **Hazardous Weather**

# Weather Advisory/Statement/Watch/Warning Issued

| DATE     | WARNING TYPE                   | LOCATION                                                                                                                                                                                                                                                                                                                                                                                                                                              |  |
|----------|--------------------------------|-------------------------------------------------------------------------------------------------------------------------------------------------------------------------------------------------------------------------------------------------------------------------------------------------------------------------------------------------------------------------------------------------------------------------------------------------------|--|
| 02/15/25 | Dense Fog Advisory             | Aransas, Bee, Calhoun, Duval, Goliad, Jim Wells, Kleberg, La Salle, Live Oak, McMullen, Nueces, Refugio, San Patricio and Victoria Counties                                                                                                                                                                                                                                                                                                           |  |
| 02/15/25 | Flood Warning                  | Franklin, Morris and Titus Counties                                                                                                                                                                                                                                                                                                                                                                                                                   |  |
| 02/15/25 | Dust Storm Warning             | Culberson and Jeff Davis Counties                                                                                                                                                                                                                                                                                                                                                                                                                     |  |
| 02/15/25 | Tornado Watch                  | Sabine, San Augustine and Shelby Counties                                                                                                                                                                                                                                                                                                                                                                                                             |  |
| 02/15/25 | Severe Thunderstorm<br>Warning | Sabine County                                                                                                                                                                                                                                                                                                                                                                                                                                         |  |
| 02/16/25 | Extreme Cold Watch             | Archer, Armstrong, Bailey, Baylor, Carson, Castro, Childress, Clay, Cochran, Collingsworth, Cottle, Crosby, Dallam, Deaf Dickens, Donley, Floyd, Foard, Garza, Gray, Hale, Hansford, Hardeman, Hartley, Hemphill, Hockley, Hutchinson, Kent, King, Knox, Lamb, Lipscomb, Lubbock, Lynn, Moore, Motley, Ochiltree, Oldham, Parmer, Potter, Randall, Roberts, Sherman, Smith, Stonewall, Swisher, Terry, Wheeler Wichita, Wilbarger and Yoakum Counties |  |