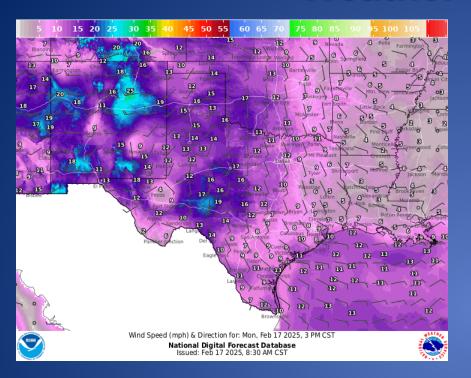

DATE     | SUBJECT                                                                                    |
|----------|--------------------------------------------------------------------------------------------|
| 02/16/25 | NWS Fort Worth: Very Cold Temperatures and Potential Winter Precipitation this Week        |
| 02/16/25 | NWS Norman, OK: Winter Weather Update                                                      |
| 1 ロンバカンク | NWS Austin/San Antonio: SitRep Winter Update: Arctic Air Expected Tuesday through Saturday |
| 02/17/25 | NWS Corpus Christi: Very Cold Winter Weather This Week                                     |
| 02/17/25 | Daily NWS Threat Brief for FEMA Region 6                                                   |

## Weather Forecast





Highs

Lows

## Weather Forecast





Wind Speeds

Gusts

### **Hazardous Weather**



## Weather Advisory/Statement/Watch/Warning Issued

| DATE     | WARNING TYPE       | LOCATION                                                                                                                                                                                                                                                                                                                                                                                                                                                                                                                                                                                                                                     |
|----------|--------------------|-----