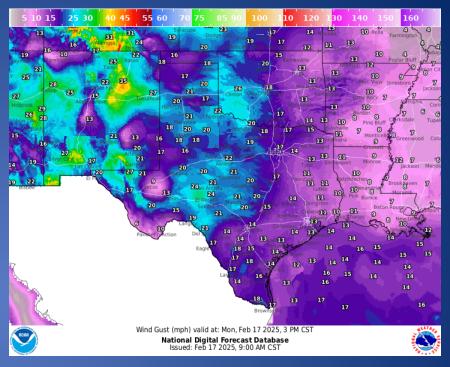

TE     | SUBJECT                                                                                    |
|----------|--------------------------------------------------------------------------------------------|
| 02/16/25 | NWS Fort Worth: Very Cold Temperatures and Potential Winter Precipitation this Week        |
| 02/16/25 | NWS Norman, OK: Winter Weather Update                                                      |
| 1 ロンバカンク | NWS Austin/San Antonio: SitRep Winter Update: Arctic Air Expected Tuesday through Saturday |
| 02/17/25 | NWS Corpus Christi: Very Cold Winter Weather This Week                                     |
| 02/17/25 | Daily NWS Threat Brief for FEMA Region 6                                                   |

## Weather Forecast





Highs

Lows

## Weather Forecast





Wind Speeds

Gusts

### **Hazardous Weather**



## Weather Advisory/Statement/Watch/Warning Issued

| DATE     | WARNING TYPE       | LOCATION                                                                                                                                                                                                                                                                                                                                                                                                                                                                                                                                                                                                                                     |
|----------|--------------------|-------