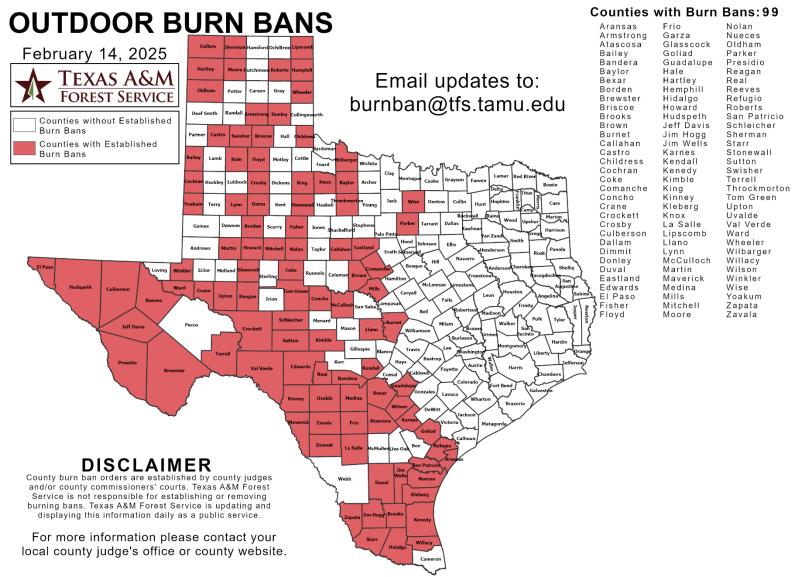

### **Burn Ban**

RED FLAG WARNINGS: www.weather.gov Additional map formats available at https://tfsweb.tamu.edu/Burnbans/

## Fire Activity (\*Last 24 Hours)

Report of 54 (No Change) fires and 5,797 (No Change) acres have been burned this year. There are 99 (No Change) counties with burn bans. The Keetch–Byram Drought Index list contains 73 (No Change) counties with an average over 400.