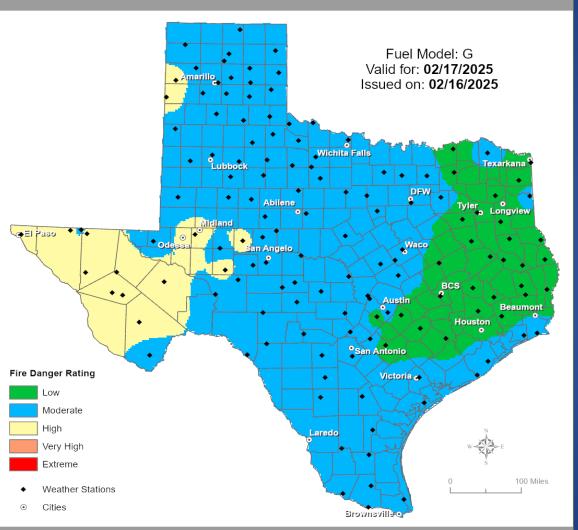

g, Sutton, Tarrant, Taylor, Throckmorton, Tom Green, Upton, Wise and Young Counties |
| 02/16/25 | Flood Warning      | Anderson, Cherokee, Franklin, Houston, Morris, Titus and Trinity Counties                                                                                                                                                                                                                                                                                                                                                                                                                                                                                                                                                                    |

## **Fire Danger Forecast**

#### Forecast Fire Danger







### **Burn Ban**



RED FLAG WARNINGS: www.weather.gov Additional map formats available at https://tfsweb.tamu.edu/Burnbans/

## **Keetch-Byram Drought Index**



## Fire Activity (\*Last 24 Hours)

Report of 54 (No Change) fires and 5,797 (No Change) acres have been burned this year. There are 99 (No Change) counties with burn bans. The Keetch–Byram Drought Index list contains 73 (No Change) counties with an average over 400.



## **Training**

| DATES    |          | TITLE                                                           | COURSE | LOCATION                           |
|----------|----------|-----------------------------------------------------------------|--------|------------------------------------|
| 02/17/25 | 02/19/25 | Intermediate Incident Command System for Expand