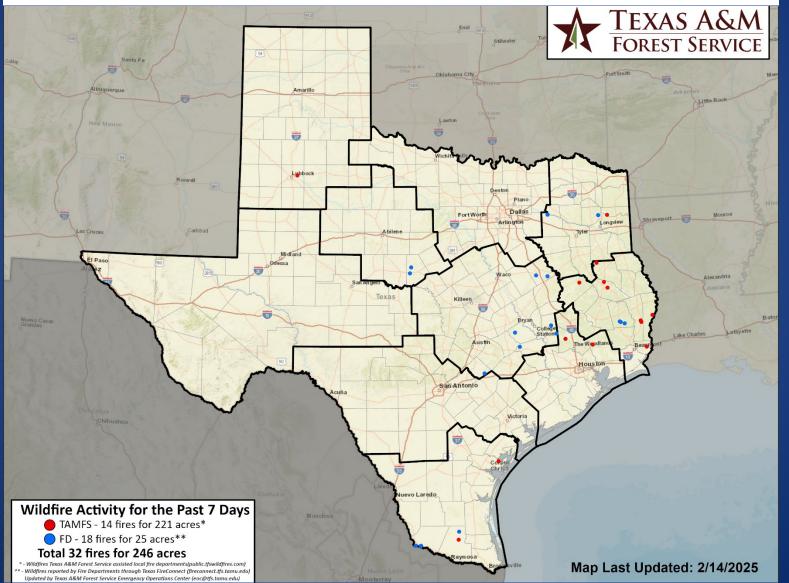

## Fire Activity (\*Last 24 Hours)

Report of 54 (No Change) fires and 5,797 (No Change) acres have been burned this year. There are 99 (No Change) counties with burn bans. The Keetch–Byram Drought Index list contains 73 (No Change) counties with an average over 400.