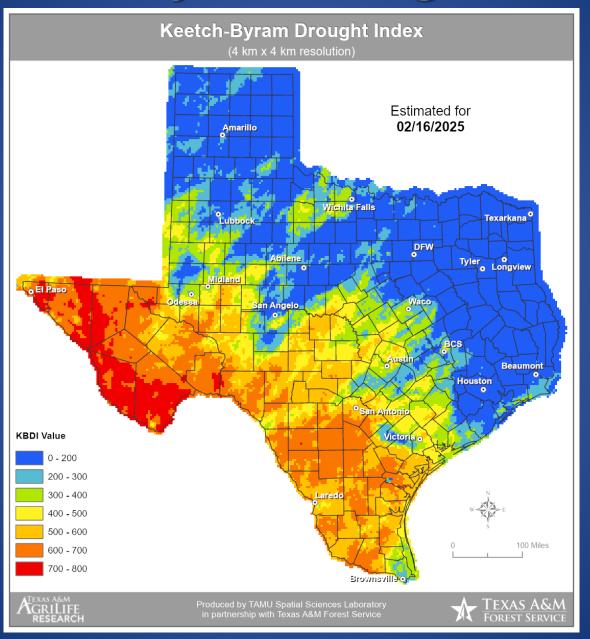

## **Keetch-Byram Drought Index**

## Fire Activity (\*Last 24 Hours)

Report of 54 (No Change) fires and 5,797 (No Change) acres have been burned this year. There are 99 (No Change) counties with burn bans. The Keetch–Byram Drought Index list contains 73 (No Change) counties with an average over 400.