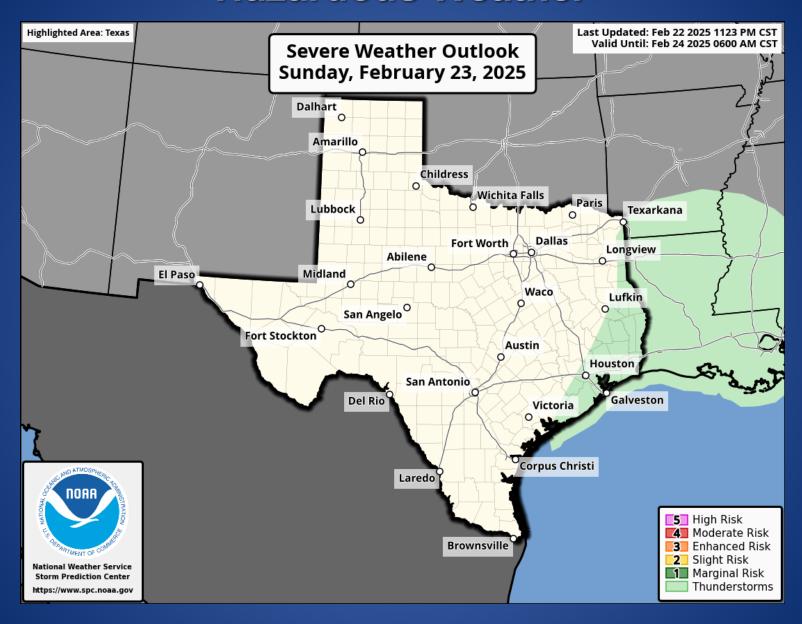

#### **Hazardous Weather**

# Weather Advisory/Statement/Watch/Warning Issued

| DATE     | WARNING TYPE            | LOCATION                                                                                                       |
|----------|-------------------------|----------------------------------------------------------------------------------------------------------------|
| 02/22/25 | Flood Warning           | Anderson, Cherokee, Houston, Nacogdoches, Rusk,<br>San Augustine, Shelby, Smith and Wood Counties              |
| 02/22/25 | Special Weather         | Brazoria, Chambers, Fort Bend, Galveston, Hardin,<br>Harris, Jasper, Jefferson, Liberty and Orange<br>Counties |
| 02/22/25 | Special Marine Warning  | Brazoria, Chambers, Galveston, Harris and Jefferson<br>Counties                                                |
| 02/23/25 | Airport Weather Warning | Dallas and Tarrant Counties (DFW International Airport)                                                        |
| 02/23/25 | Marine Warning          | Jefferson County                                                                                               |