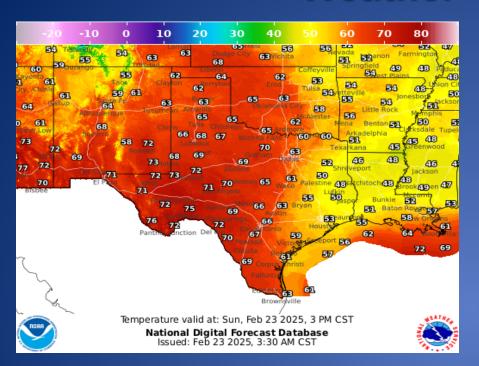

|  |
| 02/22/25 | Final Report of the Road Closure (FM 539)  Wilson County         |                 |  |
| 02/22/25 | Initial Report of a Road Closure US 87 and CR 482 Wilson County  |                 |  |
| 02/22/25 | Final Report of a Road Closure of US 87 and CR 482 Wilson County |                 |  |

# Informational Products Distributed by the State Operations Center

| DATE     | SUBJECT                                       |  |
|----------|-----------------------------------------------|--|
| 02/22/25 | NWS Corpus Christi: Rip Current Statement     |  |
| 02/23/25 | NWS Brownsville High Risk of Rip Currents     |  |
| 02/23/25 | Daily NWS Threat Brief for FEMA Region 6      |  |
| 02/23/25 | NWS Corpus Christi: High Risk of Rip Currents |  |

#### Weather Forecast





Highs

Lows

#### Weather Forecast



Wind Speeds

Gusts

250

200

28

24

26

15 14

111

Shreveport

19 22

21

10

Tulsa 10

4 6

Palestine @ N

8

#### **Hazardous Weather**



# Weather Advisory/Statement/Watch/Warning Issued

| DATE     | WARNING TYPE            | LOCATION                                                                                                       |
|----------|-------------------------|----------------------------------------------------------------------------------------------------------------|
| 02/22/25 | Flood Warning           | Anderson, Cherokee, Houston, Nacogdoches, Rusk,<br>San Augustine, Shelby, Smith and Wood Counties              |
| 02/22/25 | Special Weather         | Brazoria, Chambers, Fort Bend, Galveston, Hardin,<br>Harris, Jasper,