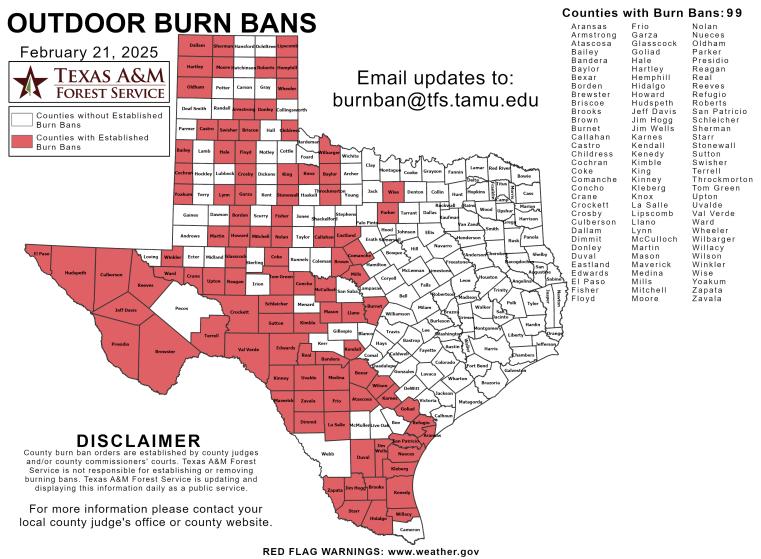

#### **Burn Ban**

Additional map formats available at https://tfsweb.tamu.edu/Burnbans/

### Fire Activity (\*Last 24 Hours)

Report of 58 (No Change) fires and 5,856 (No Change) acres have been burned this year. There are 99 (No Change) counties with burn bans. The Keetch–Byram Drought Index list contains 76 (No Change) counties with an average over 400.