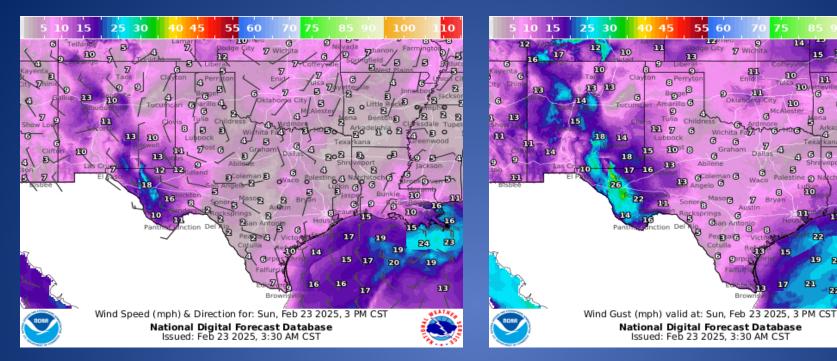

#### Weather Forecast

Wind Speeds

Gusts

250

200

28

24

26

15 14

111

Shreveport

19 22

21

10

Tulsa 10

4 6

Palestine @ N

8