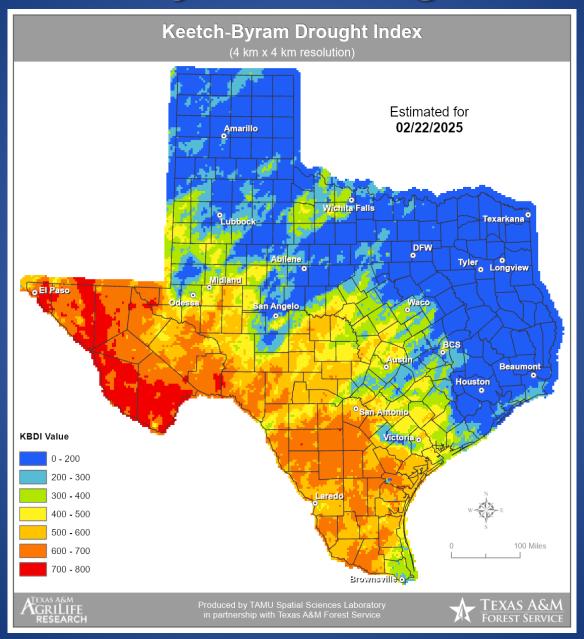

# **Keetch-Byram Drought Index**

### Fire Activity (\*Last 24 Hours)

Report of 58 (No Change) fires and 5,856 (No Change) acres have been burned this year. There are 99 (No Change) counties with burn bans. The Keetch–Byram Drought Index list contains 76 (No Change) counties with an average over 400.