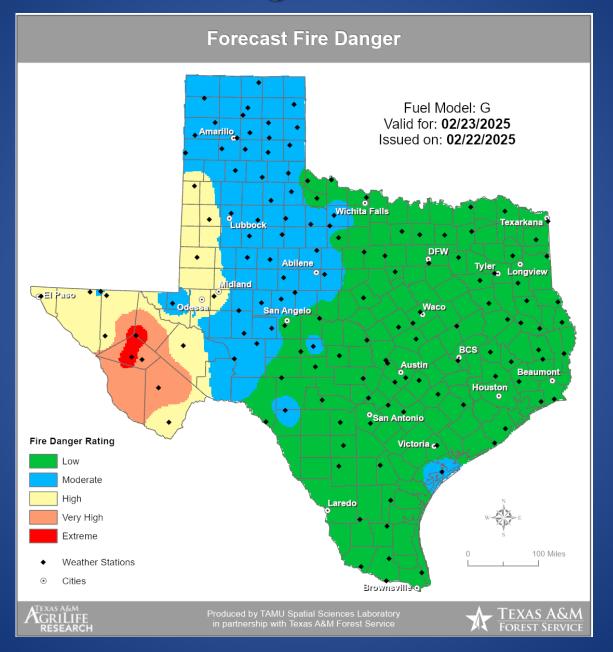

## **Fire Danger Forecast**

### Fire Activity (\*Last 24 Hours)

Report of 58 (No Change) fires and 5,856 (No Change) acres have been burned this year. There are 99 (No Change) counties with burn bans. The Keetch–Byram Drought Index list contains 76 (No Change) counties with an average over 400.