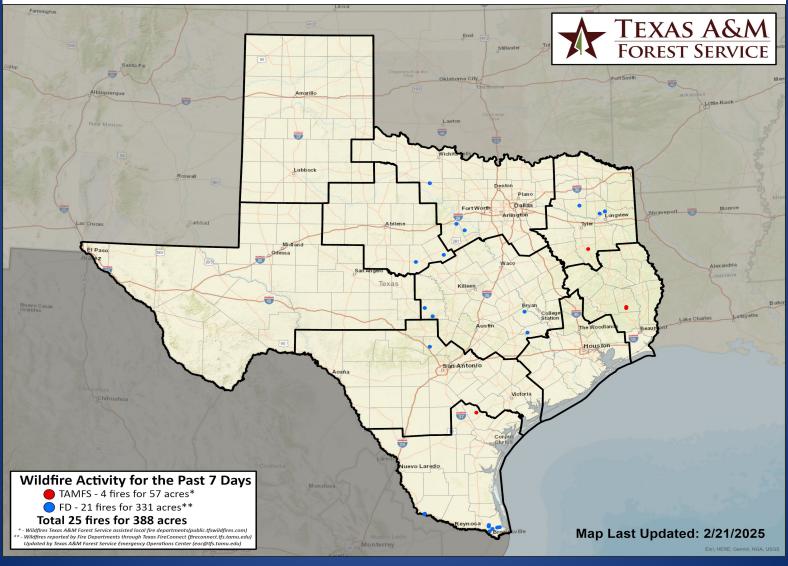

### Fire Activity (\*Last 24 Hours)

Report of 58 (No Change) fires and 5,856 (No Change) acres have been burned this year. There are 99 (No Change) counties with burn bans. The Keetch–Byram Drought Index list contains 76 (No Change) counties with an average over 400.