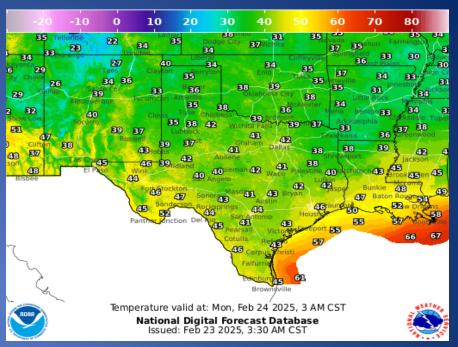

|  |
| 02/22/25 | Final Report of the Road Closure (FM 539)  Wilson County         |                 |  |
| 02/22/25 | Initial Report of a Road Closure US 87 and CR 482 Wilson County  |                 |  |
| 02/22/25 | Final Report of a Road Closure of US 87 and CR 482 Wilson County |                 |  |

# Informational Products Distributed by the State Operations Center

| DATE     | SUBJECT                                       |  |
|----------|-----------------------------------------------|--|
| 02/22/25 | NWS Corpus Christi: Rip Current Statement     |  |
| 02/23/25 | NWS Brownsville High Risk of Rip Currents     |  |
| 02/23/25 | Daily NWS Threat Brief for FEMA Region 6      |  |
| 02/23/25 | NWS Corpus Christi: High Risk of Rip Currents |  |

#### Weather Forecast





Highs

Lows

#### Weather Forecast



Wind Speeds

Gusts

250

200

28

24

26

15 14

111

Shreveport

19 22

21

10

Tulsa 10

4 6

Palestine @ N

8

#### **Hazardous Weather**



# Weather Advisory/Statement/Watch/Warning Issued

| DATE     | WARNING TYPE            | LOCATION                                                                                                       |
|----------|-------------------------|----------------------------------------------------------------------------------------------------------------|
| 02/22/25 | Flood Warning           | Anderson, Cherokee, Houston, Nacogdoches, Rusk,<br>San Augustine, Shelby, Smith and Wood Counties              |
| 02/22/25 | Special Weather         | Brazoria, Chambers, Fort Bend, Galveston, Hardin,<br>Harris, Jasper, J