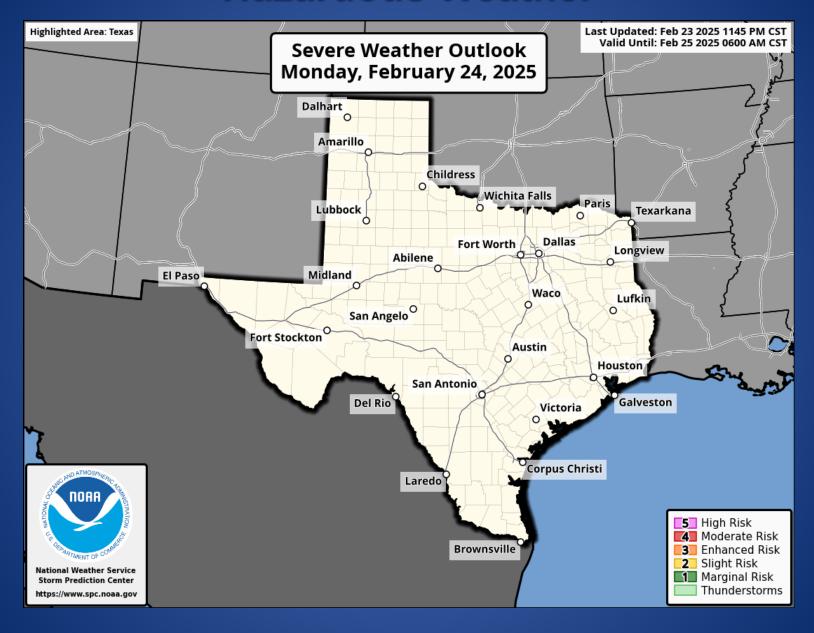

### **Hazardous Weather**

#### **Hazardous Weather**

Elevated fire danger expected early this week, primarily due to very low min RHs. Fuels will continue to dry out (ERCs approaching or exceeding the 90th percentile) as a result of warm conditions.