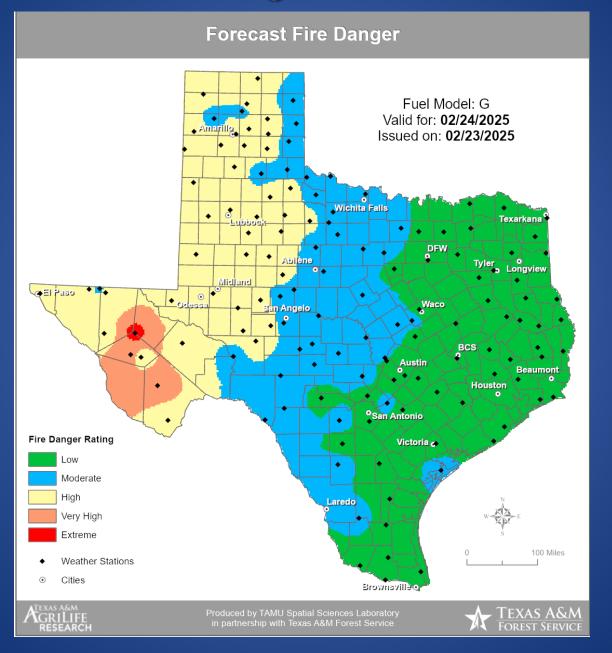

|  |

# Weather Advisory/Statement/Watch/Warning Issued

| DATE     | WARNING TYPE       | LOCATION                                                                                                                                                                                |
|----------|--------------------|-----------------------------------------------------------------------------------------------------------------------------------------------------------------------------------------|
| 02/24/25 | Dense Fog Advisory | Brazoria, Burnet, Chambers, Cooke, Galveston,<br>Gillespie, Harris, Hays, Hood, Liberty, Llano<br>Matagorda, Parker, Polk, San Jacinto, Somervell,<br>Travis, Trinity and Wise Counties |

### **Fire Danger Forecast**



#### **Burn Ban**



Additional map formats available at https://tfsweb.tamu.edu/Burnbans/

# **Keetch-Byram Drought Index**



### Fire Activity (\*Last 24 Hours)

Report of 58 (No Change) fires and 5,856 (No Change) acres have been burned this year. There are 99 (No Change) counties with burn bans. The Keetch–Byram Drought Index list contains 76 (No Change) counties with an average over 400.



### **Training**

| DATES    |                                                                                   | TITLE                                                                    | COURSE     | LOCATION      |
|----------|-----------------------------------------------------------------------------------|--------------------------------------------------------------------------|--------