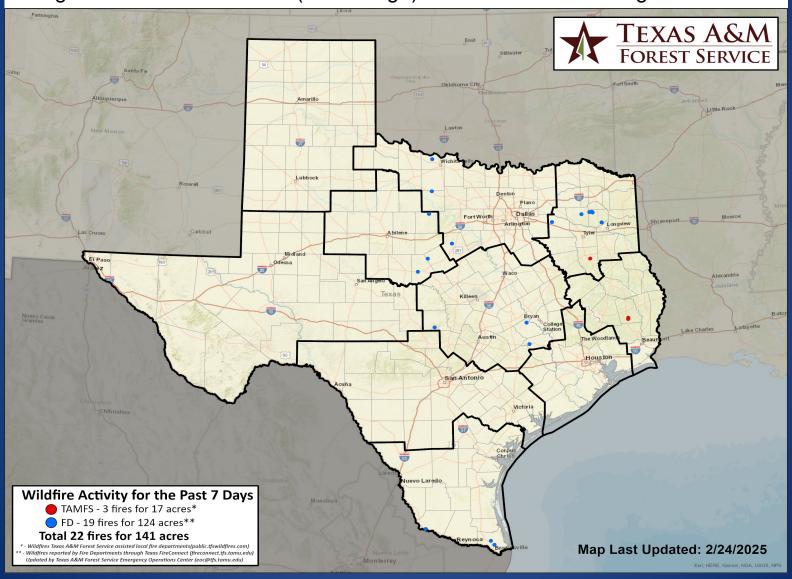

### Fire Activity (\*Last 24 Hours)

Report of 58 (No Change) fires and 5,856 (No Change) acres have been burned this year. There are 99 (No Change) counties with burn bans. The Keetch–Byram Drought Index list contains 76 (No Change) counties with an average over 400.