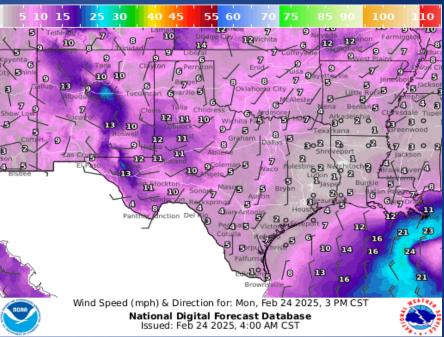

meron County |

# Informational Products Distributed by the State Operations Center

| DATE       | SUBJECT                                                                                                       |  |
|------------|---------------------------------------------------------------------------------------------------------------|--|
| 1 バンバンハバンち | NWS Southern Region ROC: State of Texas Weekly Outlook - Monday, Feb 24, 2025, through Sunday, March 01, 2025 |  |
| 02/24/25   | NWS El Paso, TX/Santa Teresa, NM: Weather Hazards Outlook                                                     |  |
| 02/24/25   | Daily NWS Threat Brief for FEMA Region 6                                                                      |  |

### Weather Forecast





Highs

Lows

#### Weather Forecast





Wind Speeds

Gusts

### **Hazardous Weather**



#### **Hazardous Weather**



Elevated fire danger expected early this week, primarily due to very low min RHs. Fuels will continue to dry out (ERCs approaching or exceeding the 90th percentile) as a result of warm conditions.



Elevated fire weather is likely today for the far western and southwest South Plains. A Rangeland Fire Danger statement is in effect for these areas from 11 AM until 6 PM. Avoid outdoor burning until conditions improve.

#### **Hazardous Weather**



Elevated fire danger is expected across the southeast New Mexico plains, the northwest Permian Basin, the Guadalupe and Davis Mountains, the Marfa Plateau, and portions of the Big Bend region today given the combination of very low relative humidity and increased west