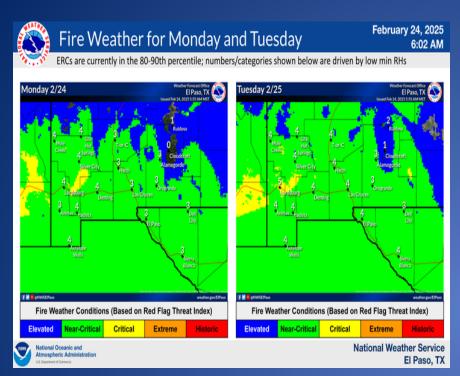

#### **Hazardous Weather**

Elevated fire danger expected early this week, primarily due to very low min RHs. Fuels will continue to dry out (ERCs approaching or exceeding the 90th percentile) as a result of warm conditions.

#### **Hazardous Weather**

Elevated fire danger is expected across the southeast New Mexico plains, the northwest Permian Basin, the Guadalupe and Davis Mountains, the Marfa Plateau, and portions of the Big Bend region today given the combination of very low relative humidity and increased westerly winds. If you see smoke or a fire, report it immediately!