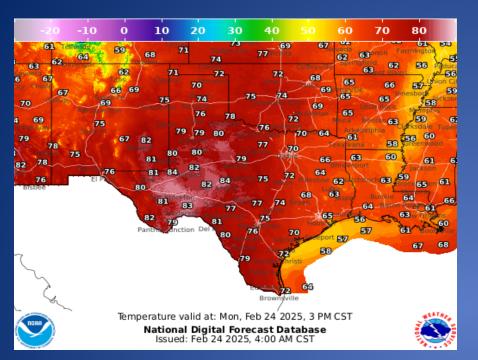

ad Closure (FM-803) in Cameron County | Cameron County |

# Informational Products Distributed by the State Operations Center

| DATE       | SUBJECT                                                                                                       |  |
|------------|---------------------------------------------------------------------------------------------------------------|--|
| 1 バンバンハバンち | NWS Southern Region ROC: State of Texas Weekly Outlook - Monday, Feb 24, 2025, through Sunday, March 01, 2025 |  |
| 02/24/25   | NWS El Paso, TX/Santa Teresa, NM: Weather Hazards Outlook                                                     |  |
| 02/24/25   | Daily NWS Threat Brief for FEMA Region 6                                                                      |  |

### Weather Forecast





Highs

Lows

#### Weather Forecast





Wind Speeds

Gusts

### **Hazardous Weather**



#### **Hazardous Weather**



Elevated fire danger expected early this week, primarily due to very low min RHs. Fuels will continue to dry out (ERCs approaching or exceeding the 90th percentile) as a result of warm conditions.



Elevated fire weather is likely today for the far western and southwest South Plains. A Rangeland Fire Danger statement is in effect for these areas from 11 AM until 6 PM. Avoid outdoor burning until conditions improve.

#### **Hazardous Weather**



Elevated fire danger is expected across the southeast New Mexico plains, the northwest Permian Basin, the Guadalupe and Davis Mountains, the Marfa Plateau, and portions of the Big Bend region today given the combination of ver