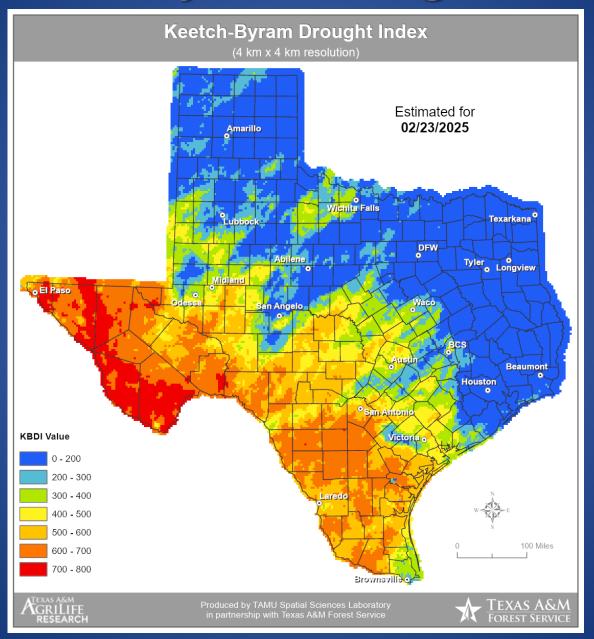

# **Keetch-Byram Drought Index**

### Fire Activity (\*Last 24 Hours)

Report of 58 (No Change) fires and 5,856 (No Change) acres have been burned this year. There are 99 (No Change) counties with burn bans. The Keetch–Byram Drought Index list contains 76 (No Change) counties with an average over 400.