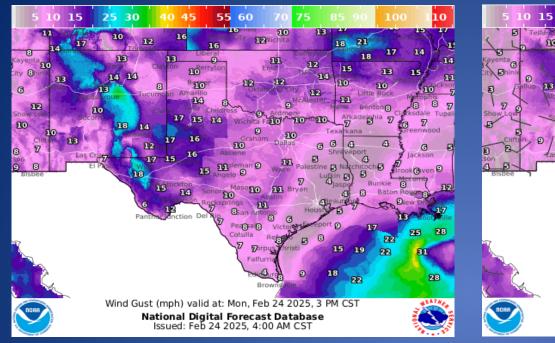

Cameron County |

# Informational Products Distributed by the State Operations Center

| DATE       | SUBJECT                                                                                                       |  |
|------------|---------------------------------------------------------------------------------------------------------------|--|
| 1 バンバンハバンち | NWS Southern Region ROC: State of Texas Weekly Outlook - Monday, Feb 24, 2025, through Sunday, March 01, 2025 |  |
| 02/24/25   | NWS El Paso, TX/Santa Teresa, NM: Weather Hazards Outlook                                                     |  |
| 02/24/25   | Daily NWS Threat Brief for FEMA Region 6                                                                      |  |

### Weather Forecast





Highs

Lows

#### Weather Forecast





Wind Speeds

Gusts

### **Hazardous Weather**



#### **Hazardous Weather**



Elevated fire danger expected early this week, primarily due to very low min RHs. Fuels will continue to dry out (ERCs approaching or exceeding the 90th percentile) as a result of warm conditions.



Elevated fire weather is likely today for the far western and southwest South Plains. A Rangeland Fire Danger statement is in effect for these areas from 11 AM until 6 PM. Avoid outdoor burning until conditions improve.

#### **Hazardous Weather**



Elevated fire danger is expected across the southeast New Mexico plains, the northwest Permian Basin, the Guadalupe and Davis Mountains, the Marfa Plateau, and portions of the Big Bend region today given the combination of very low relative humidity and increased we