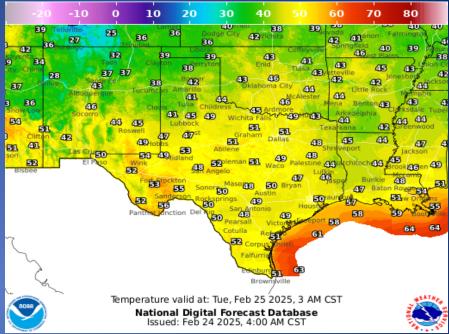

Closure (FM-803) in Cameron County | Cameron County |

# Informational Products Distributed by the State Operations Center

| DATE       | SUBJECT                                                                                                       |  |
|------------|---------------------------------------------------------------------------------------------------------------|--|
| 1 バンバンハバンち | NWS Southern Region ROC: State of Texas Weekly Outlook - Monday, Feb 24, 2025, through Sunday, March 01, 2025 |  |
| 02/24/25   | NWS El Paso, TX/Santa Teresa, NM: Weather Hazards Outlook                                                     |  |
| 02/24/25   | Daily NWS Threat Brief for FEMA Region 6                                                                      |  |

### Weather Forecast





Highs

Lows

#### Weather Forecast





Wind Speeds

Gusts

### **Hazardous Weather**



#### **Hazardous Weather**



Elevated fire danger expected early this week, primarily due to very low min RHs. Fuels will continue to dry out (ERCs approaching or exceeding the 90th percentile) as a result of warm conditions.



Elevated fire weather is likely today for the far western and southwest South Plains. A Rangeland Fire Danger statement is in effect for these areas from 11 AM until 6 PM. Avoid outdoor burning until conditions improve.

#### **Hazardous Weather**



Elevated fire danger is expected across the southeast New Mexico plains, the northwest Permian Basin, the Guadalupe and Davis Mountains, the Marfa Plateau, and portions of the Big Bend region today given the combination of very