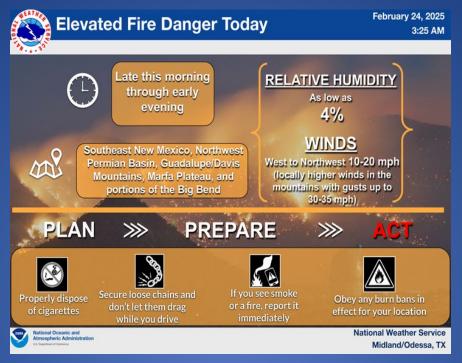

#### **Hazardous Weather**

Elevated fire danger is expected across the southeast New Mexico plains, the northwest Permian Basin, the Guadalupe and Davis Mountains, the Marfa Plateau, and portions of the Big Bend region today given the combination of very low relative humidity and increased westerly winds. If you see smoke or a fire, report it immediately!