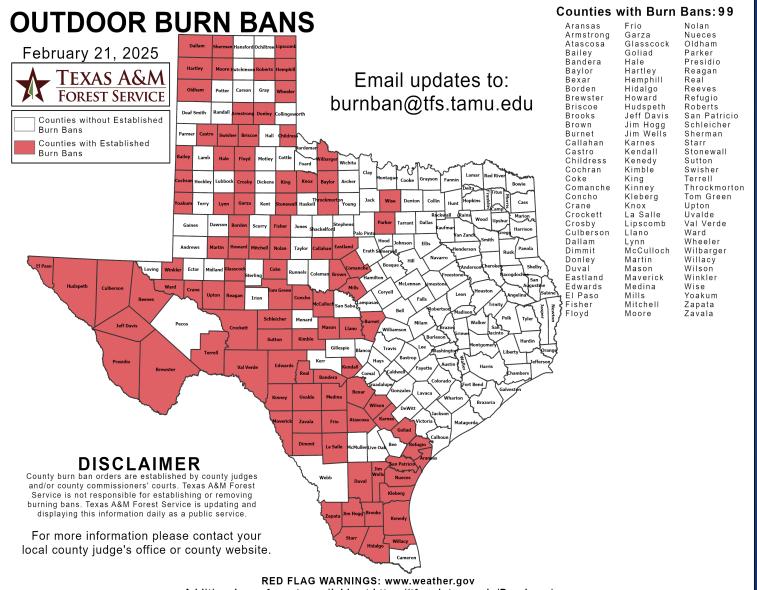

#### **Burn Ban**

Additional map formats available at https://tfsweb.tamu.edu/Burnbans/

### Fire Activity (\*Last 24 Hours)

Report of 58 (No Change) fires and 5,856 (No Change) acres have been burned this year. There are 99 (No Change) counties with burn bans. The Keetch–Byram Drought Index list contains 76 (No Change) counties with an average over 400.