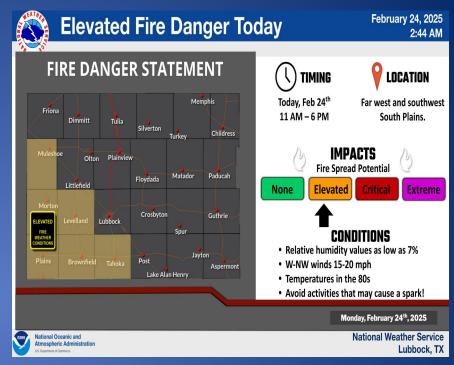

Elevated fire weather is likely today for the far western and southwest South Plains. A Rangeland Fire Danger statement is in effect for these areas from 11 AM until 6 PM. Avoid outdoor burning until conditions improve.