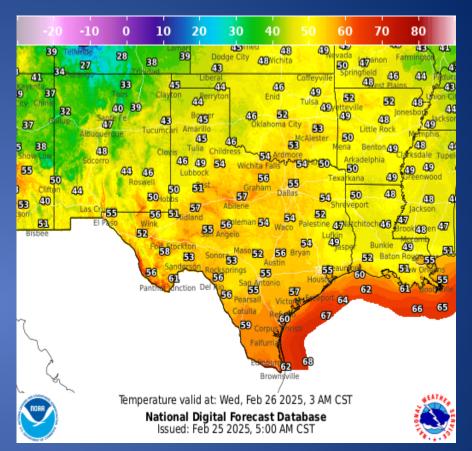

|
| 02/24/25 | Initial Report of the Deer Stand Fire                   | Erath County     |
| 02/24/25 | Update Report of the Deer Stand Fire Erath County       |                  |

# Informational Products Distributed by the State Operations Center

| DATE     | SUBJECT                                                              |  |
|----------|----------------------------------------------------------------------|--|
| 02/24/25 | NWS Midland/Odessa: Weekly Weather Hazards Briefing Feb. 24 - Mar. 2 |  |
| 02/24/25 | NWS Midland/Odessa: NWS Extreme Heat Implementation                  |  |
| 02/24/25 | NWS Shreveport, LA: Dense Fog Advisory in Effect for Tuesday Morning |  |
| 02/25/25 | Daily NWS Threat Brief for FEMA Region 6                             |  |

#### Weather Forecast





**Highs** 

Lows

#### Weather Forecast





Wind Speeds

Gusts

#### **Hazardous Weather**



# Weather Advisory/Statement/Watch/Warning Issued

| DATE     | WARNING TYPE       | LOCATION