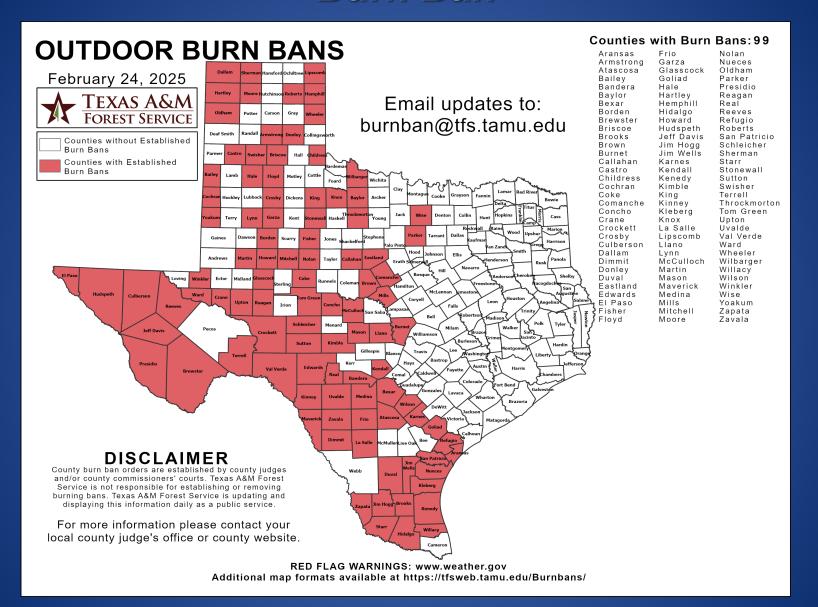

#### **Burn Ban**

### Fire Activity (\*Last 24 Hours)

Report of 58 (No Change) fires and 5,853 (No Change) acres have been burned this year. There are 99 (No Change) counties with burn bans. The Keetch–Byram Drought Index list contains 77 (+1) counties with an average over 400.