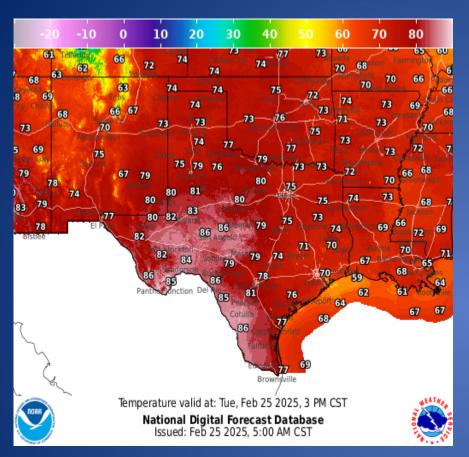

|
| 02/24/25 | Initial Report of the Deer Stand Fire                   | Erath County     |
| 02/24/25 | Update Report of the Deer Stand Fire Erath County       |                  |

# Informational Products Distributed by the State Operations Center

| DATE     | SUBJECT                                                              |  |
|----------|----------------------------------------------------------------------|--|
| 02/24/25 | NWS Midland/Odessa: Weekly Weather Hazards Briefing Feb. 24 - Mar. 2 |  |
| 02/24/25 | NWS Midland/Odessa: NWS Extreme Heat Implementation                  |  |
| 02/24/25 | NWS Shreveport, LA: Dense Fog Advisory in Effect for Tuesday Morning |  |
| 02/25/25 | Daily NWS Threat Brief for FEMA Region 6                             |  |

#### Weather Forecast





**Highs** 

Lows

#### Weather Forecast





Wind Speeds

Gusts

#### **Hazardous Weather**



# Weather Advisory/Statement/Watch/Warning Issued

| DATE     | WARNING TYPE       | LOCATION