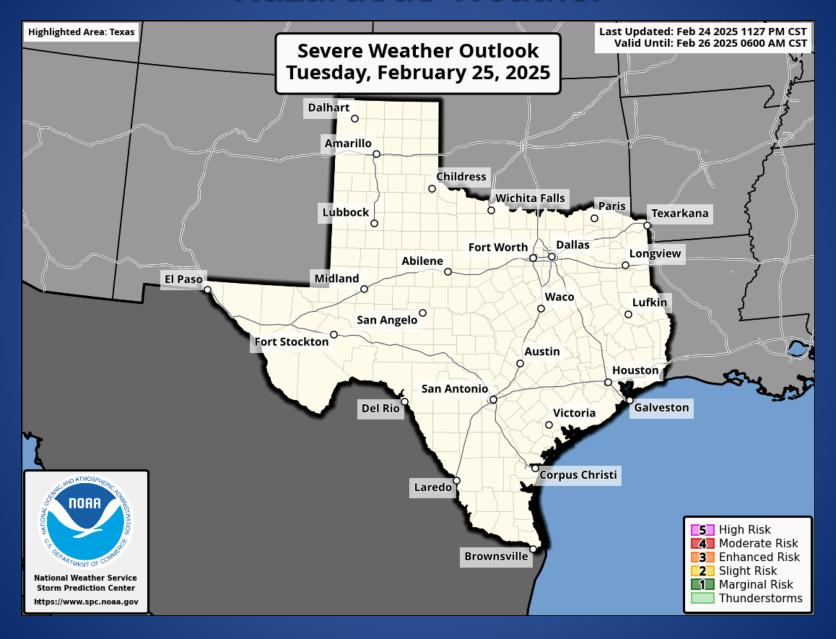

#### **Hazardous Weather**

# Weather Advisory/Statement/Watch/Warning Issued

| DATE     | WARNING TYPE       | LOCATION                                                                                                                                                                                                                                                                                                                                                                                                                                                                                                                                                                                                                                                                                                                                                                                                                                                                                                                                                 |
|----------|--------------------|----------------------------------------------------------------------------------------------------------------------------------------------------------------------------------------------------------------------------------------------------------------------------------------------------------------------------------------------------------------------------------------------------------------------------------------------------------------------------------------------------------------------------------------------------------------------------------------------------------------------------------------------------------------------------------------------------------------------------------------------------------------------------------------------------------------------------------------------------------------------------------------------------------------------------------------------------------|
| 02/24/25 | Dense Fog Advisory | Anderson, Angelina, Aransas, Atascosa, Austin, Bastrop, Bee, Bell, Bowie, Brazoria, Brazos, Burleson, Caldwell, Calhoun, Camp, Cass, Chambers, Cherokee, Collin, Colorado, Cooke, Dallas, Delta, Denton, DeWitt, Duval, Ellis, Falls, Fannin, Fayette, Fort Bend, Franklin, Freestone, Frio, Galveston, Grayson, Goliad, Gonzales, Gregg, Guadalupe, Grimes, Hardin, Harris, Harrison, Henderson, Hill, Hopkins, Houston, Hunt, Jackson, Jasper, Jefferson, Jim Wells, Karnes, Kaufman, Kleberg, La Salle, Lamar, Lavaca, Lee, Leon, Liberty, Limestone, Live Oak, Madison, Marion, Matagorda, McLennan, McMullen, Milam, Montgomery, Morris, Nacogdoches, Navarro, Newton, Nueces, Orange, Panola, Polk, Rains, Red River, Refugio, Robertson, Rockwall, Rusk, Sabine, San Augustine, San Jacinto, San Patricio, Shelby, Smith, Titus, Trinity, Tyler, Upshur, Van Zandt, Victoria, Walker, Waller, Washington, Webb, Wharton, Wilson and Wood Counties |
| 02/24/25 | Flood Warning      | Nacogdoches, Newton, Rusk, San Augustine and Shelby Counties                                                                                                                                                                                                                                                                                                                                                                                                                                                                                                                                                                                                                                                                                                                                                                                                                                                                                             |

# Weather Advisory/Statement/Watch/Warning Issued

| DATE     | WARNING TYPE                 | LOCATION                                                                                                             |
|----------|------------------------------|----------------------------------------------------------------------------------------------------------------------|
| 02/24/25 | Flood Warning Cancelled      | Anderson, Cherokee and Houston Counties                                                                              |
| 02/24/25 | Flood Warning                | Nacogdoches, Newton, Rusk, San Augustine and Shelby Counties                                                         |
| 02/25/25 | Special Weather<br>Statement | Brooks, Cameron, Hidalgo, Kenedy and Willacy<br>Counties                                                             |
| 02/25/25 | High Wind Watch              | Culberson County                                                                                                     |
| 02/25/25 | Dense Fog Advisory           | Aransas, Brooks, Cameron, Hidalgo, Jim Hogg,<br>Kenedy, Kleberg, Nueces, Refugio, San Patricio and<br>Starr Counties |