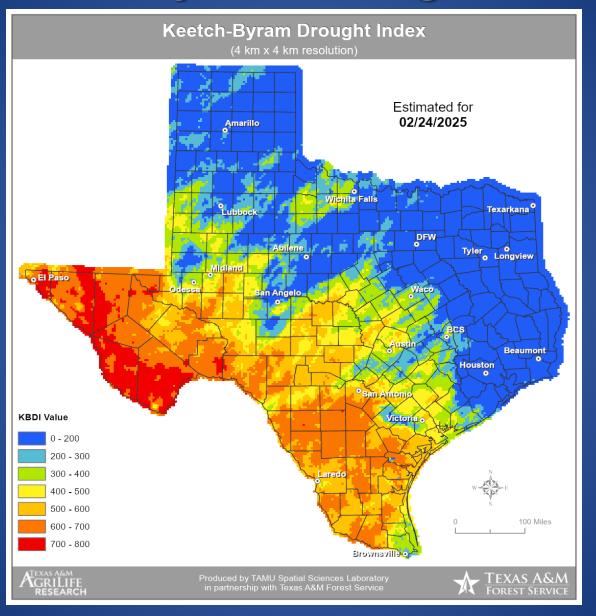

### **Keetch-Byram Drought Index**

### Fire Activity (\*Last 24 Hours)

Report of 58 (No Change) fires and 5,853 (No Change) acres have been burned this year. There are 99 (No Change) counties with burn bans. The Keetch–Byram Drought Index list contains 77 (+1) counties with an average over 400.