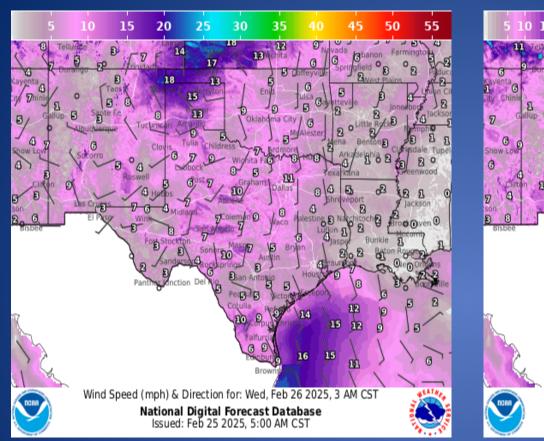

tand Fire                   | Erath County     |
| 02/24/25 | Update Report of the Deer Stand Fire Erath County       |                  |

# Informational Products Distributed by the State Operations Center

| DATE     | SUBJECT                                                              |  |
|----------|----------------------------------------------------------------------|--|
| 02/24/25 | NWS Midland/Odessa: Weekly Weather Hazards Briefing Feb. 24 - Mar. 2 |  |
| 02/24/25 | NWS Midland/Odessa: NWS Extreme Heat Implementation                  |  |
| 02/24/25 | NWS Shreveport, LA: Dense Fog Advisory in Effect for Tuesday Morning |  |
| 02/25/25 | Daily NWS Threat Brief for FEMA Region 6                             |  |

#### Weather Forecast





**Highs** 

Lows

#### Weather Forecast





Wind Speeds

Gusts

#### **Hazardous Weather**



# Weather Advisory/Statement/Watch/Warning Issued

| DATE     | WARNING TYPE       | LOCATION