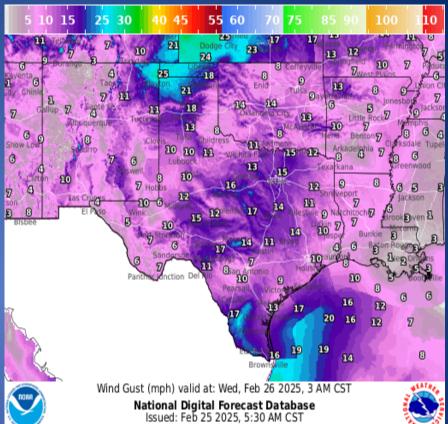

nd Fire                   | Erath County     |
| 02/24/25 | Update Report of the Deer Stand Fire Erath County       |                  |

# Informational Products Distributed by the State Operations Center

| DATE     | SUBJECT                                                              |  |
|----------|----------------------------------------------------------------------|--|
| 02/24/25 | NWS Midland/Odessa: Weekly Weather Hazards Briefing Feb. 24 - Mar. 2 |  |
| 02/24/25 | NWS Midland/Odessa: NWS Extreme Heat Implementation                  |  |
| 02/24/25 | NWS Shreveport, LA: Dense Fog Advisory in Effect for Tuesday Morning |  |
| 02/25/25 | Daily NWS Threat Brief for FEMA Region 6                             |  |

#### Weather Forecast





**Highs** 

Lows

#### Weather Forecast





Wind Speeds

Gusts

#### **Hazardous Weather**



# Weather Advisory/Statement/Watch/Warning Issued

| DATE     | WARNING TYPE       | LOCATION