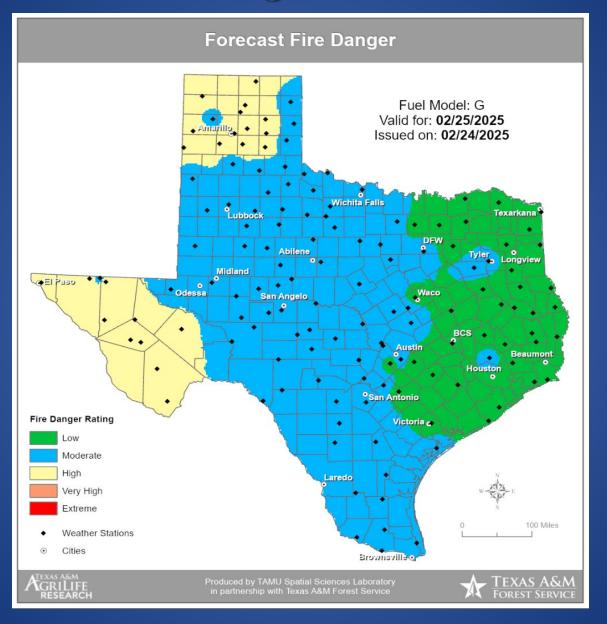

### **Fire Danger Forecast**

### Fire Activity (\*Last 24 Hours)

Report of 58 (No Change) fires and 5,853 (No Change) acres have been burned this year. There are 99 (No Change) counties with burn bans. The Keetch–Byram Drought Index list contains 77 (+1) counties with an average over 400.