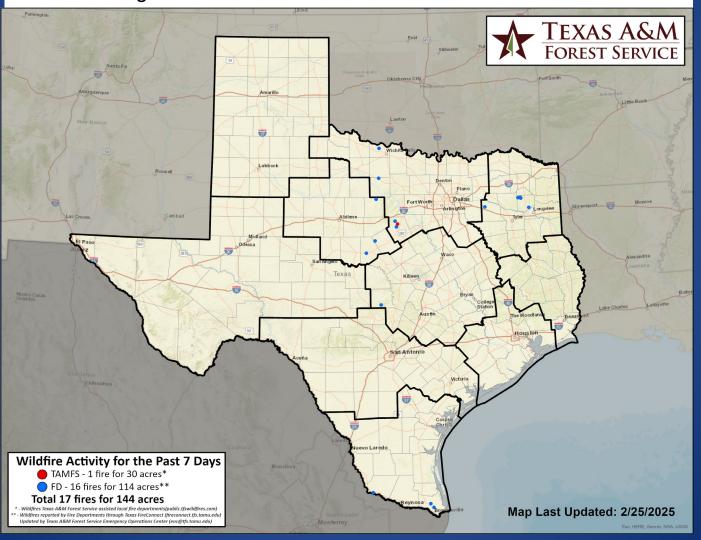

### Fire Activity (\*Last 24 Hours)

Report of 58 (No Change) fires and 5,853 (No Change) acres have been burned this year. There are 99 (No Change) counties with burn bans. The Keetch–Byram Drought Index list contains 77 (+1) counties with an average over 400.