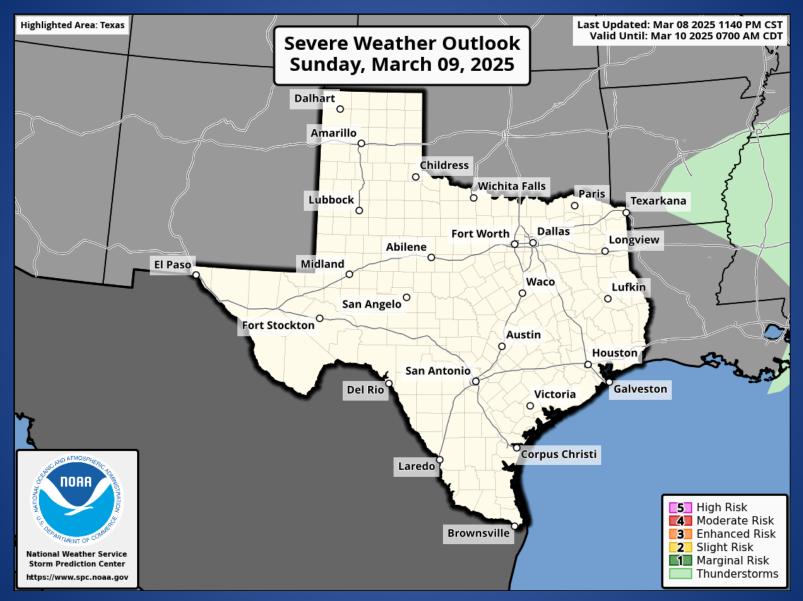

### **Hazardous Weather**

### **Hazardous Weather**

Elevated fire weather conditions with very high fire danger is expected through this afternoon across Deep South Texas. A Rangeland Fire Danger Statement is in effect from 10 AM to 7 PM. All precautions should be taken to prevent open flames or sparks.