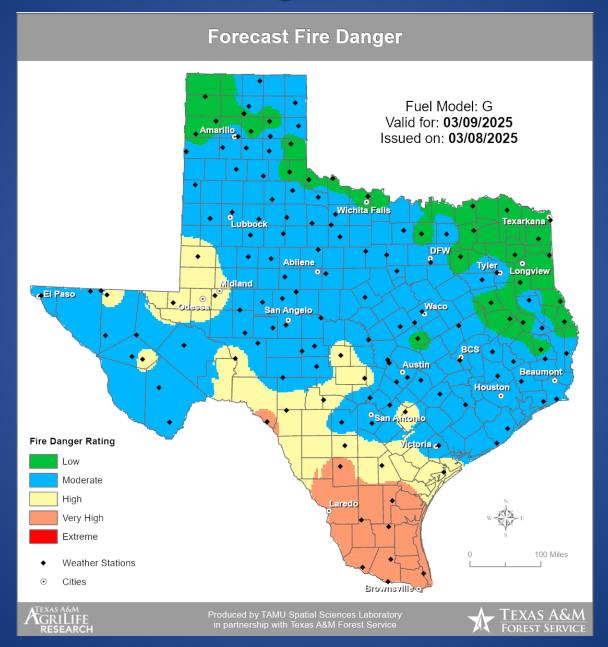

Follow: 🗶 👔 @NWSSanAngelo

Strong winds, low humidity, and dry grass and brush will continue for most of the upcoming week. This could result in multiple days of Near Critical to Critical fire weather conditions.