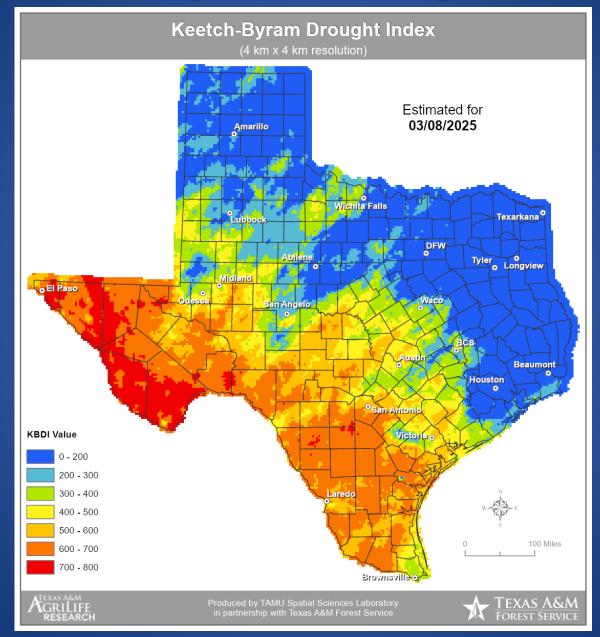

## **Keetch-Byram Drought Index**

### Fire Activity (\*Last 24 Hours)

Report of 144 (+8) fires and 10,956 (+80) acres have been burned this year. There are 111 (+0) counties with burn bans. The Keetch–Byram Drought Index list contains 88 (+1) counties with an average over 400.