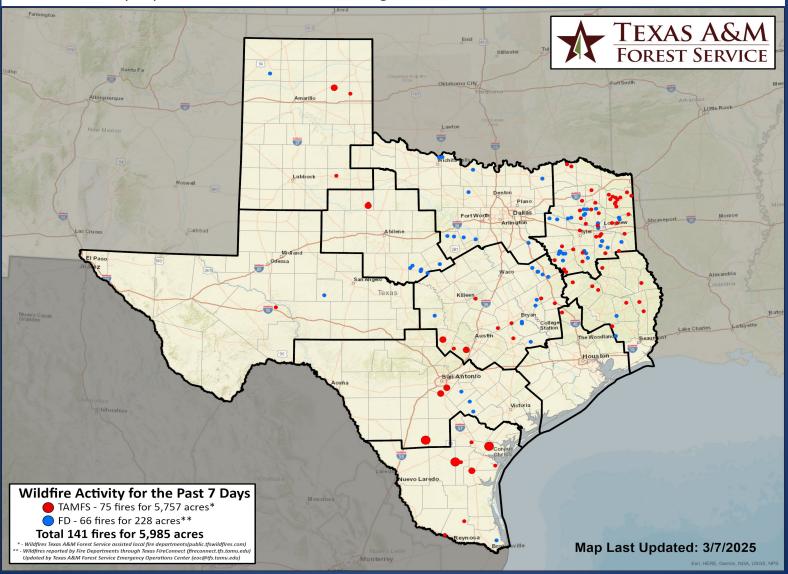

### Fire Activity (\*Last 24 Hours)

Report of 144 (+8) fires and 10,956 (+80) acres have been burned this year. There are 111 (+0) counties with burn bans. The Keetch–Byram Drought Index list contains 88 (+1) counties with an average over 400.