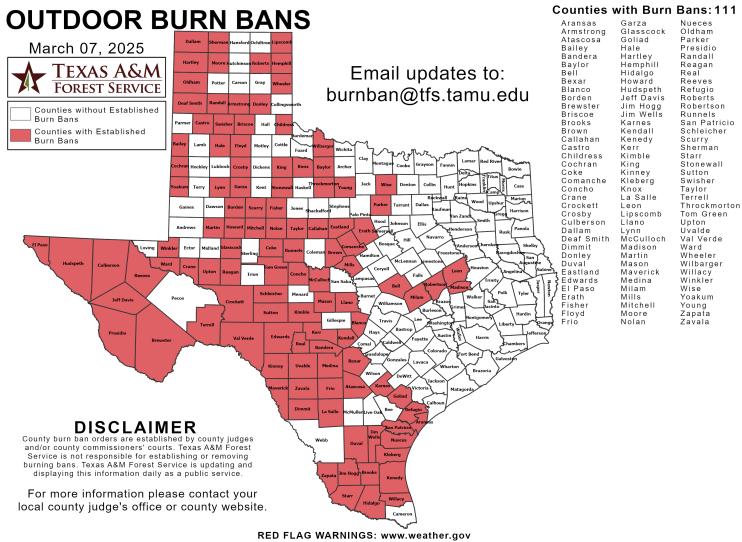

### **Fire Danger Forecast**

### Fire Activity (\*Last 24 Hours)

Report of 144 (+8) fires and 10,956 (+80) acres have been burned this year. There are 111 (+0) counties with burn bans. The Keetch–Byram Drought Index list contains 88 (+1) counties with an average over 400.