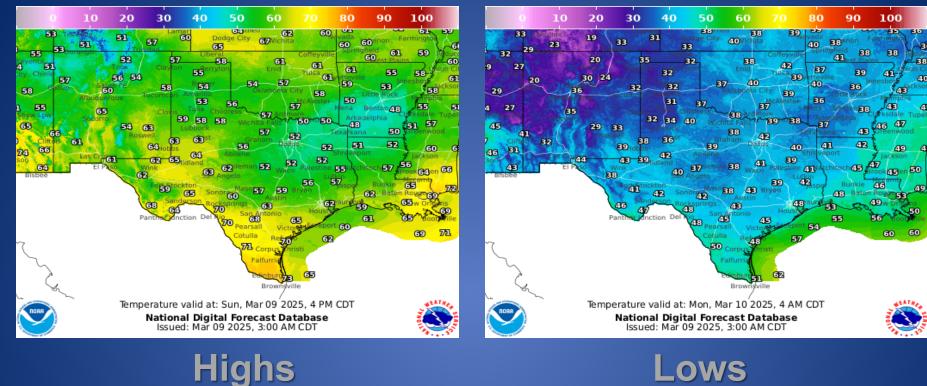

Update Report of the Mouse Fire                         | Bastrop County   |
| 03/08/25 | Initial Report of a Water Rescue                        | Jackson County   |
| 03/08/25 | Final Report of a Road Closure (IH 35)                  | Denton County    |
| 03/08/25 | Final Report of a Road Closure (US-59)                  | Jackson County   |
| 03/08/25 | Final Report of a Water Rescue                          | Jackson County   |
| 03/08/25 | Initial Report of a Natural Gas Line Break Kaufman Coun |                  |

### Informational Products Distributed by the State Operations Center

| DATE     | SUBJECT                                  |  |
|----------|------------------------------------------|--|
| 03/09/25 | Daily NWS Threat Brief for FEMA Region 6 |  |

### Weather Forecast



Lows

### Weather Forecast



### Wind Speeds



0

ពរា

8

### **Hazardous Weather**



### **Hazardous Weather**



Elevated fire weather conditions with very high fire danger is expected through this afternoon across Deep South Texas. A Rangeland Fire Danger Statement is in effect from 10 AM to 7 PM. All precautions should be taken to prevent open flames or sparks.

Elevated to critical fire weather may develop across at least parts of the South Plains area each afternoon this week. The greatest chance for critical conditions will be Friday when a strong storm system moves out onto the central High Plains.

### **Hazardous Weather**

### **Critical Fire Weather Conditions**

**Extended Period for Much of This Week** 

Increased Risk for Rapid Fire Spread



#### What to Expect

Strong