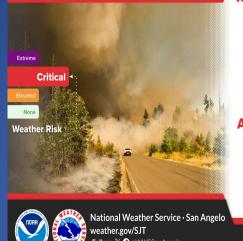

Elevated to critical fire weather may develop across at least parts of the South Plains area each afternoon this week. The greatest chance for critical conditions will be Friday when a strong storm system moves out onto the central High Plains.

#### What to Expect

Strong winds, low humidity, and dry vegetation will continue for much of this week, producing multiple days of Near Critical to Critical fire weather conditions Tuesday through Saturday

Wednesday & Friday look to be the most hazardous days for fire spread. There are at least moderate chances of humidity values below 20% combining with winds gusting over 30 mph.