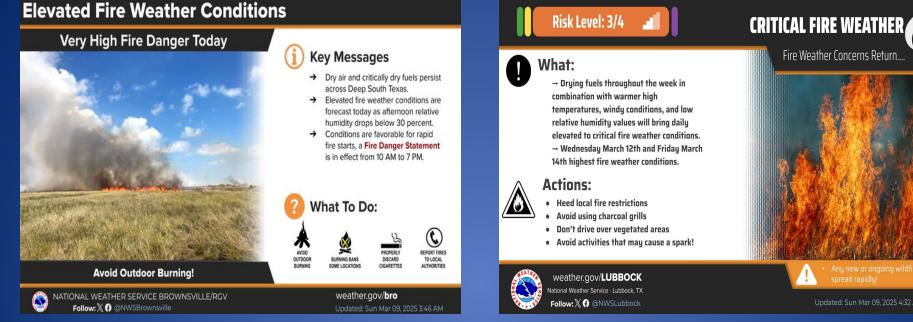

### **Hazardous Weather**

Elevated fire weather conditions with very high fire danger is expected through this afternoon across Deep South Texas. A Rangeland Fire Danger Statement is in effect from 10 AM to 7 PM. All precautions should be taken to prevent open flames or sparks.