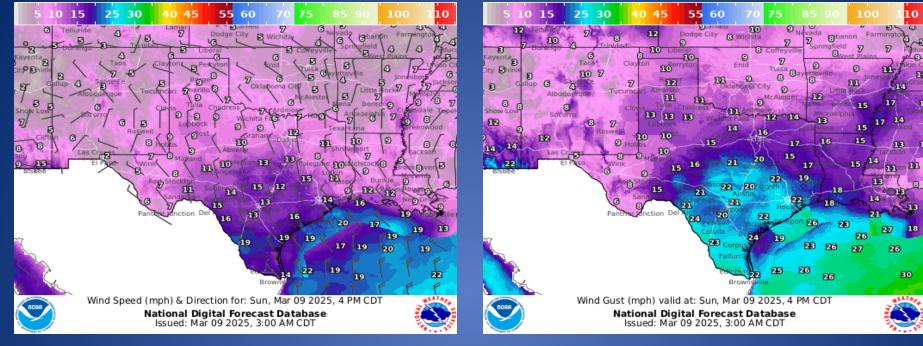

re                         | Bastrop County   |
| 03/08/25 | Initial Report of a Water Rescue                        | Jackson County   |
| 03/08/25 | Final Report of a Road Closure (IH 35)                  | Denton County    |
| 03/08/25 | Final Report of a Road Closure (US-59)                  | Jackson County   |
| 03/08/25 | Final Report of a Water Rescue                          | Jackson County   |
| 03/08/25 | Initial Report of a Natural Gas Line Break Kaufman Coun |                  |

### Informational Products Distributed by the State Operations Center

| DATE     | SUBJECT                                  |  |
|----------|------------------------------------------|--|
| 03/09/25 | Daily NWS Threat Brief for FEMA Region 6 |  |

### Weather Forecast



Lows

### Weather Forecast



### Wind Speeds



0

ពរា

8

### **Hazardous Weather**



### **Hazardous Weather**



Elevated fire weather conditions with very high fire danger is expected through this afternoon across Deep South Texas. A Rangeland Fire Danger Statement is in effect from 10 AM to 7 PM. All precautions should be taken to prevent open flames or sparks.

Elevated to critical fire weather may develop across at least parts of the South Plains area each afternoon this week. The greatest chance for critical conditions will be Friday when a strong storm system moves out onto the central High Plains.

### **Hazardous Weather**

### **Critical Fire Weather Conditions**

**Extended Period for Much of This Week** 

Increased Risk for Rapid Fire Spread



#### What to Expect

Strong winds, low humidity, and dry