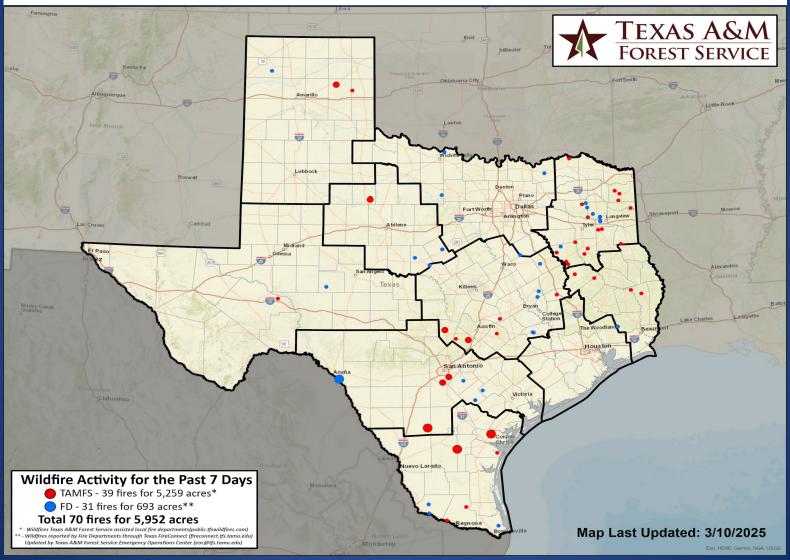

# Fire Activity (\*Last 24 Hours)

Report of 147 (No Change) fires and 10,966 (No Change) acres have been burned this year. There are 116 (+5) counties with burn bans. The Keetch–Byram Drought Index list contains 88 (No Change) counties with an average over 400.