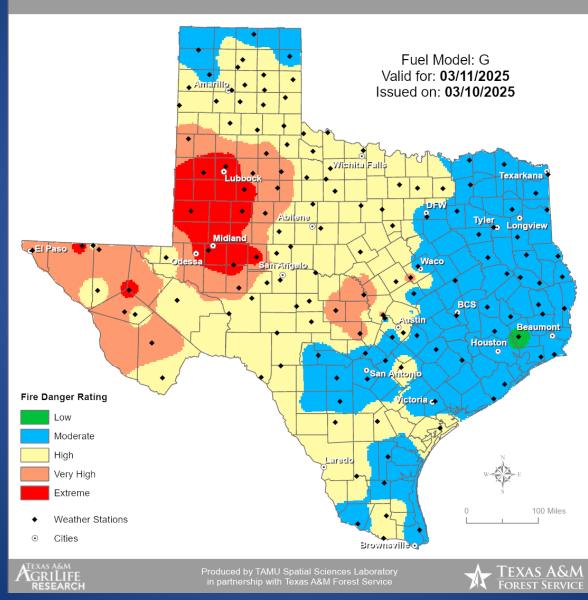

|
| 03/11/25 | Daily NWS Threat Brief for FEMA Region 6                                                  |

### **Weather Forecast**









### **Weather Forecast**





### Wind Speeds



# **Hazardous Weather**



# Weather Advisory/Statement/Watch/Warning Issued

| DATE     | WARNING TYPE       | LOCATION                                                |
|----------|--------------------|---------------------------------------------------------|
| 03/10/25 | Flood Warning      | Anderson, Cherokee, Houston, Smith and Wood<br>Counties |
| 03/10/25 | Low Water Advisory | Chambers, Galveston, Harris and Matagorda Counties      |
| 03/10/25 | High Wind Watch    | Culberson County                                        |

# **Fire Danger Forecast**

#### Forecast Fire Danger



### **Burn Ban**



Additional map formats available at https://tfsweb.tamu.edu/Burnbans/

# **Keetch-Byram Drought Index**



# **Fire Weather**

### Warnings/Statements

| DATE     | WARNING TYPE       | LOCATION