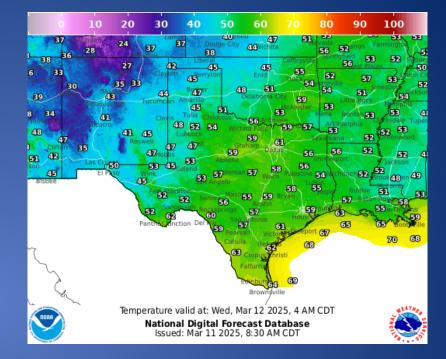

d by the State Operations Center

| DATE     | SUBJECT                                                                                   |
|----------|-------------------------------------------------------------------------------------------|
| 03/10/25 | Texas A&M Forest Service: Texas Fire Potential Update                                     |
| 03/10/25 | NWS EI Paso, TX/Santa Teresa, NM: Active Weather Starts on Tuesday lasting through Friday |
| 03/10/25 | NWS Austin/San Antonio: NWS Update - Critical Fire Weather Wednesday                      |
| 03/11/25 | NWS Shreveport, LA: Multi-Round Threat for Severe Weather this Week                       |
| 03/11/25 | Daily NWS Threat Brief for FEMA Region 6                                                  |

### **Weather Forecast**









### **Weather Forecast**





### Wind Speeds



# **Hazardous Weather**



# Weather Advisory/Statement/Watch/Warning Issued

| DATE     | WARNING TYPE       | LOCATION                                                |
|----------|--------------------|---------------------------------------------------------|
| 03/10/25 | Flood Warning      | Anderson, Cherokee, Houston, Smith and Wood<br>Counties |
| 03/10/25 | Low Water Advisory | Chambers, Galveston, Harris and Matagorda Counties      |
| 03/10/25 | High Wind Watch    | Culberson County                                        |

# **Fire Danger Forecast**

#### Forecast Fire Danger



### **Burn Ban**



Additional map formats available at https://tfsweb.tamu.edu/Burnbans/

# **Keetch-Byram Drought Index**



# **Fire Weather**

###