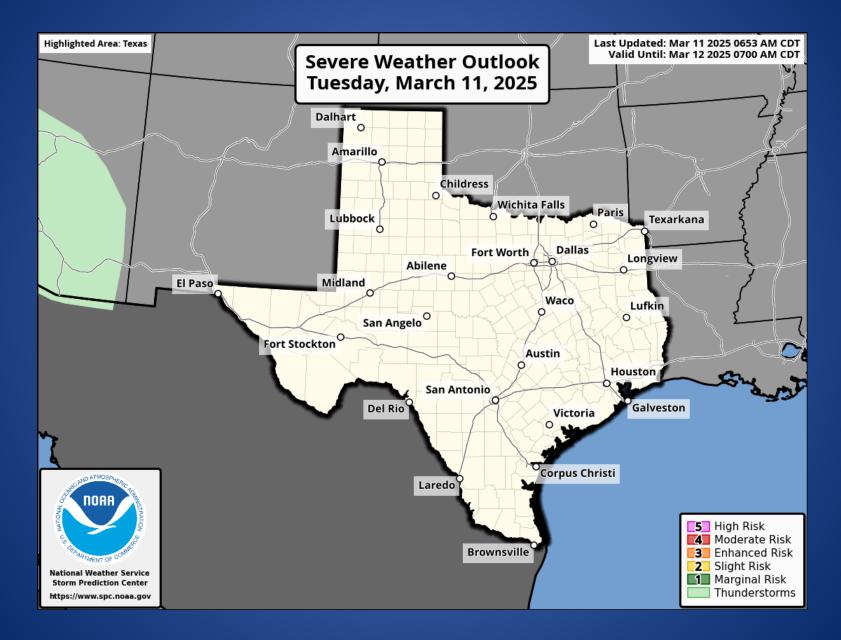

# **Hazardous Weather**

# Weather Advisory/Statement/Watch/Warning Issued

| DATE     | WARNING TYPE       | LOCATION                                                |
|----------|--------------------|---------------------------------------------------------|
| 03/10/25 | Flood Warning      | Anderson, Cherokee, Houston, Smith and Wood<br>Counties |
| 03/10/25 | Low Water Advisory | Chambers, Galveston, Harris and Matagorda Counties      |
| 03/10/25 | High Wind Watch    | Culberson County                                        |