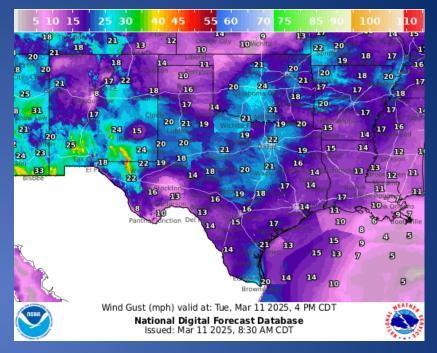

| DATE     | SUBJECT                                                                                   |
|----------|-------------------------------------------------------------------------------------------|
| 03/10/25 | Texas A&M Forest Service: Texas Fire Potential Update                                     |
| 03/10/25 | NWS EI Paso, TX/Santa Teresa, NM: Active Weather Starts on Tuesday lasting through Friday |
| 03/10/25 | NWS Austin/San Antonio: NWS Update - Critical Fire Weather Wednesday                      |
| 03/11/25 | NWS Shreveport, LA: Multi-Round Threat for Severe Weather this Week                       |
| 03/11/25 | Daily NWS Threat Brief for FEMA Region 6                                                  |

### **Weather Forecast**









### **Weather Forecast**





### Wind Speeds



# **Hazardous Weather**



# Weather Advisory/Statement/Watch/Warning Issued

| DATE     | WARNING TYPE       | LOCATION                                                |
|----------|--------------------|---------------------------------------------------------|
| 03/10/25 | Flood Warning      | Anderson, Cherokee, Houston, Smith and Wood<br>Counties |
| 03/10/25 | Low Water Advisory | Chambers, Galveston, Harris and Matagorda Counties      |
| 03/10/25 | High Wind Watch    | Culberson County                                        |

# **Fire Danger Forecast**

#### Forecast Fire Danger



### **Burn Ban**



Additional map formats available at https://tfsweb.tamu.edu/Burnbans/

# **Keetch-Byram Drought Index**



# **Fire Weather**

### Warnings/Statements

| DATE