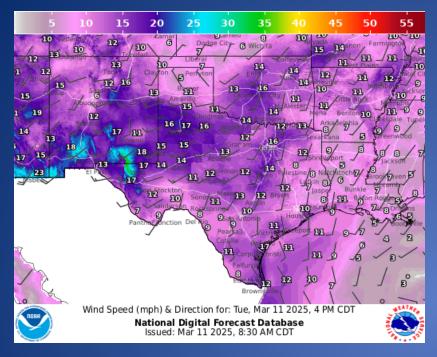

er

| DATE     | SUBJECT                                                                                   |
|----------|-------------------------------------------------------------------------------------------|
| 03/10/25 | Texas A&M Forest Service: Texas Fire Potential Update                                     |
| 03/10/25 | NWS EI Paso, TX/Santa Teresa, NM: Active Weather Starts on Tuesday lasting through Friday |
| 03/10/25 | NWS Austin/San Antonio: NWS Update - Critical Fire Weather Wednesday                      |
| 03/11/25 | NWS Shreveport, LA: Multi-Round Threat for Severe Weather this Week                       |
| 03/11/25 | Daily NWS Threat Brief for FEMA Region 6                                                  |

### **Weather Forecast**









### **Weather Forecast**





### Wind Speeds



# **Hazardous Weather**



# Weather Advisory/Statement/Watch/Warning Issued

| DATE     | WARNING TYPE       | LOCATION                                                |
|----------|--------------------|---------------------------------------------------------|
| 03/10/25 | Flood Warning      | Anderson, Cherokee, Houston, Smith and Wood<br>Counties |
| 03/10/25 | Low Water Advisory | Chambers, Galveston, Harris and Matagorda Counties      |
| 03/10/25 | High Wind Watch    | Culberson County                                        |

# **Fire Danger Forecast**

#### Forecast Fire Danger



### **Burn Ban**



Additional map formats available at https://tfsweb.tamu.edu/Burnbans/

# **Keetch-Byram Drought Index**



# **Fire Weather**

### Warnings/Statements

| DATE