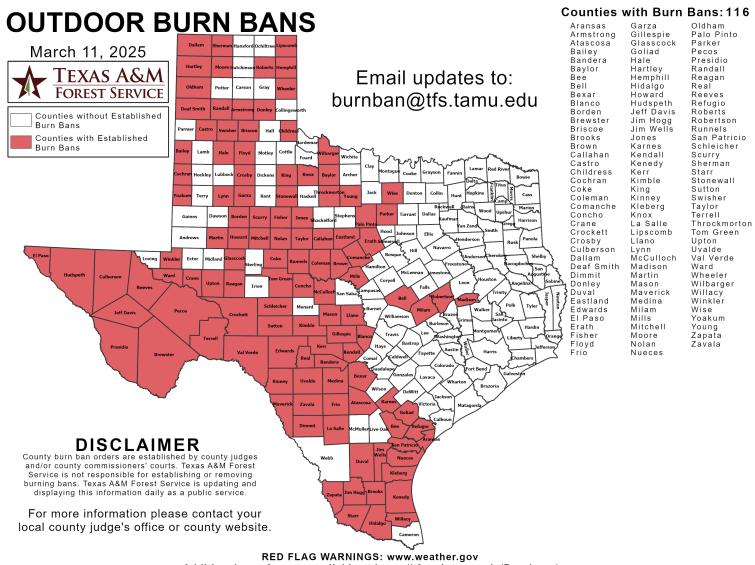

### **Burn Ban**

Additional map formats available at https://tfsweb.tamu.edu/Burnbans/

# Fire Activity (\*Last 24 Hours)

Report of 147 (No Change) fires and 10,966 (No Change) acres have been burned this year. There are 116 (+5) counties with burn bans. The Keetch–Byram Drought Index list contains 88 (No Change) counties with an average over 400.