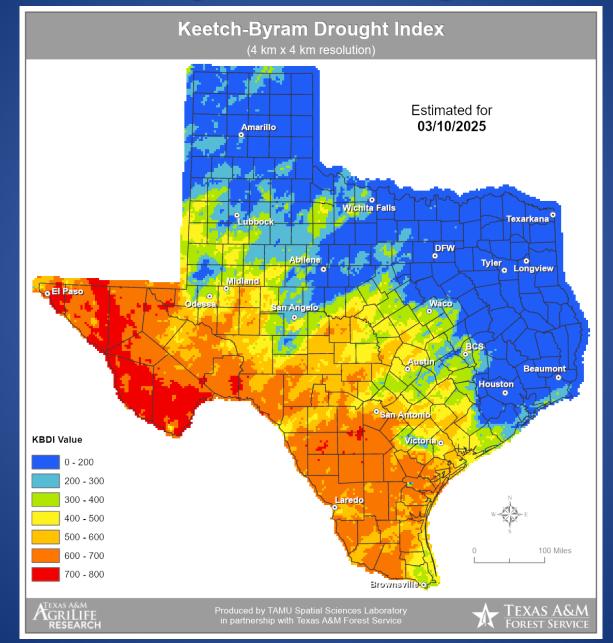

# **Keetch-Byram Drought Index**

# Fire Activity (\*Last 24 Hours)

Report of 147 (No Change) fires and 10,966 (No Change) acres have been burned this year. There are 116 (+5) counties with burn bans. The Keetch–Byram Drought Index list contains 88 (No Change) counties with an average over 400.