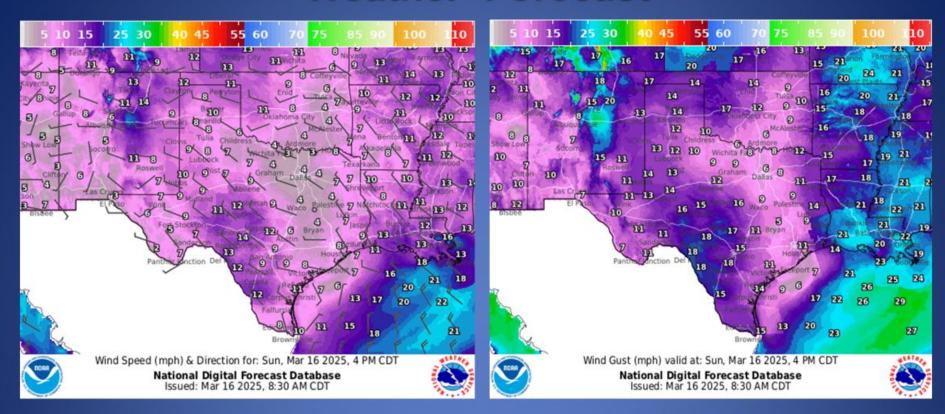

25 | Final Report of the Brazoria 1279 Fire Brazoria County             |                 |  |  |
| 03/16/25 | Final Report of the Walker 1281 Fire Walker County                 |                 |  |  |

### Informational Products Distributed by the State Operations Center

| DATE     | SUBJECT                                                                                             |
|----------|-----------------------------------------------------------------------------------------------------|
| 03/16/25 | NWS Austin/San Antonio: Near Critical to Critical Fire Weather Conditions Through Much of This Week |
| 03/16/25 | Daily NWS Threat Brief for FEMA Region 6                                                            |

#### Weather Forecast





Highs

Lows

#### Weather Forecast



Wind Speeds

Gusts

#### **Hazardous Weather**



### Weather Advisory/Statement/Watch/Warning Issued

| DATE     | WARNING TYPE               | LOCATION                                                                                                                                                                                                                                                                                                                                                         |
|----------|----------------------------|-----------------------------------------------------------------------------------------------------------------------------------------------------------------------------------------------------------------------------------------------------------------