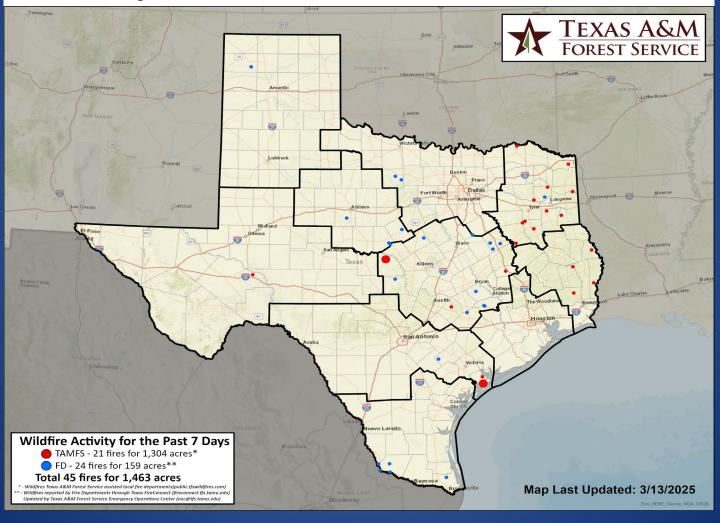

#### Fire Activity (\*Last 24 Hours)

Report of 157 (No Change) fires and 12,271 (No Change) acres have been burned this year. There are 130 (No Change) counties with burn bans. The Keetch–Byram Drought Index list contains 94 (+1) counties with an average over 400.