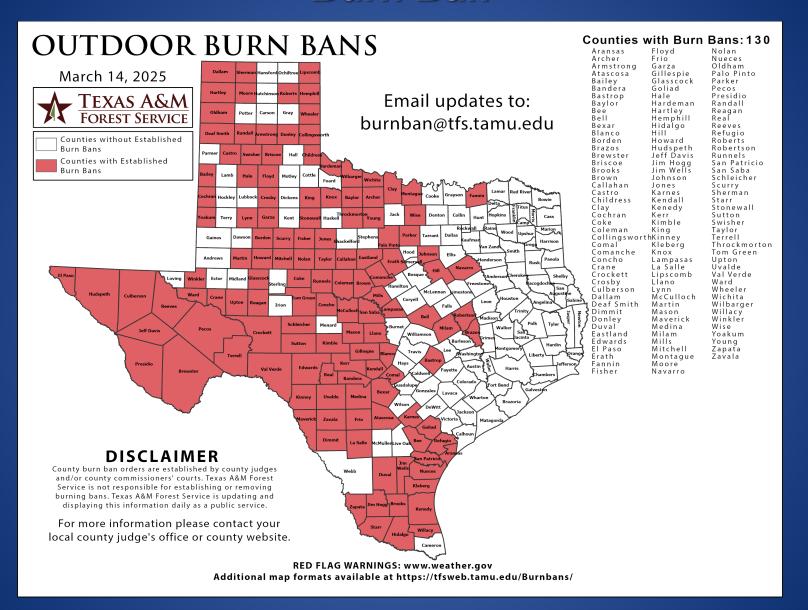

#### **Burn Ban**

#### Fire Activity (\*Last 24 Hours)

Report of 157 (No Change) fires and 12,271 (No Change) acres have been burned this year. There are 130 (No Change) counties with burn bans. The Keetch–Byram Drought Index list contains 94 (+1) counties with an average over 400.