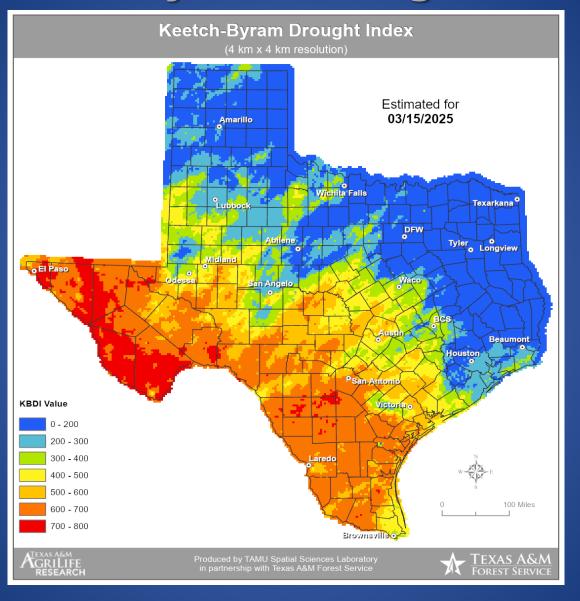

### **Keetch-Byram Drought Index**

#### Fire Activity (\*Last 24 Hours)

Report of 157 (No Change) fires and 12,271 (No Change) acres have been burned this year. There are 130 (No Change) counties with burn bans. The Keetch–Byram Drought Index list contains 94 (+1) counties with an average over 400.