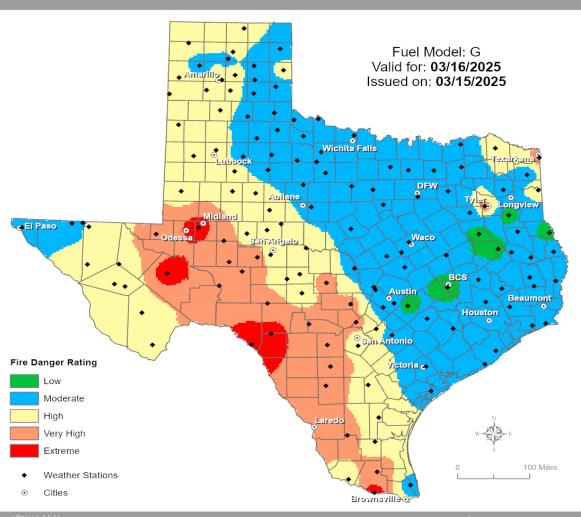

|
| 03/16/25 | High Wind Watch            | Armstrong, Bailey, Briscoe, Carson, Castro, Cochran,<br>Crosby, Dallam, Deaf Smith, El Paso, Floyd, Hale,<br>Hansford, Hartley, Hockley, Hudspeth, Hutchinson, Lamb,<br>Lubbock, Lynn, Moore, Oldham, Parmer, Potter, Randall,<br>Sherman, Swisher, Terry and Yoakum Counties                                                                                    |

#### **Fire Danger Forecast**

#### **Forecast Fire Danger**







#### **Burn Ban**



### **Keetch-Byram Drought Index**



### Fire Weather Warnings/Watches/Statements

| DATE     | WARNING TYPE                                                                                                                                                                                                                    | LOCATION