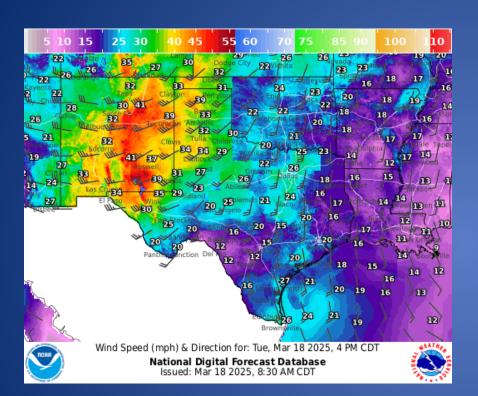

l Fire Weather Today                                                                                      |
| 03/18/25 | NWS Shreveport, LA: A Wind Advisory is Now in Effect                                                                                          |
| 03/18/25 | NWS Lake Charles, LA: DSS Packet Tue AM 3-18-25 Increased Fire Danger                                                                         |
| 03/18/25 | NWS Houston/Galveston: Weather Update: Wind Advisory In Effect Today   Marine Warnings In Effect   Elevated Fire Weather Conditions Wednesday |
| 03/18/25 | NWS Midland/Odessa: Damaging Wind Gusts and Critical Fire Weather Conditions Today                                                            |

#### Weather Forecast





Highs

Lows

#### Weather Forecast





Wind Speeds

Gusts

#### **Hazardous Weather**



### Weather Advisory/Statement/Watch/Warning Issued

| DATE     | WARNING TYPE          | LOCATION