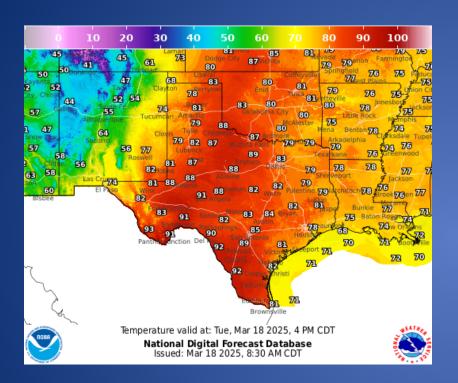

5 | NWS Austin/San Antonio: Near Critical Fire Weather Today                                                                                      |
| 03/18/25 | NWS Shreveport, LA: A Wind Advisory is Now in Effect                                                                                          |
| 03/18/25 | NWS Lake Charles, LA: DSS Packet Tue AM 3-18-25 Increased Fire Danger                                                                         |
| 03/18/25 | NWS Houston/Galveston: Weather Update: Wind Advisory In Effect Today   Marine Warnings In Effect   Elevated Fire Weather Conditions Wednesday |
| 03/18/25 | NWS Midland/Odessa: Damaging Wind Gusts and Critical Fire Weather Conditions Today                                                            |

#### Weather Forecast





Highs

Lows

#### Weather Forecast





Wind Speeds

Gusts

#### **Hazardous Weather**



### Weather Advisory/Statement/Watch/Warning Issued

| DATE     | WARNING TYPE          | LOCATION