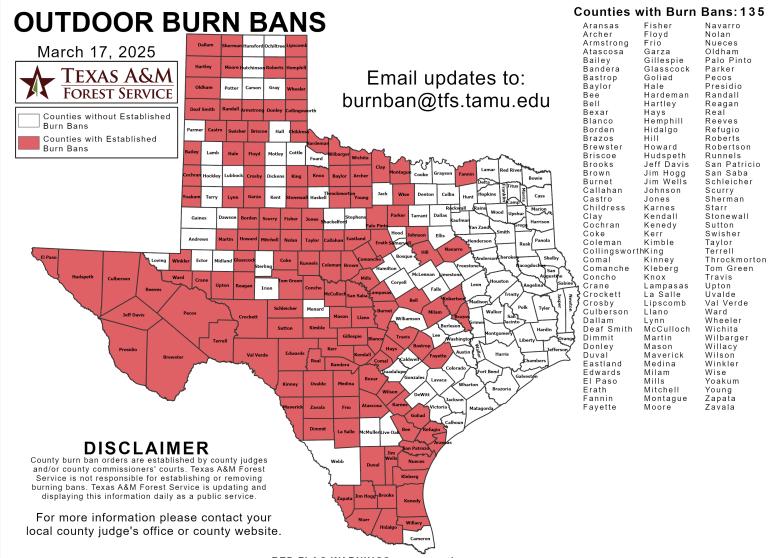

#### **Burn Ban**

RED FLAG WARNINGS: www.weather.gov Additional map formats available at https://tfsweb.tamu.edu/Burnbans/

### Fire Activity (\*Last 24 Hours)

Report of 157 (No Change) fires and 12,272 (No Change) acres have been burned this year. There are 135 (+ 5) counties with burn bans. The Keetch–Byram Drought Index list contains 94 (No Change) counties with an average over 400.