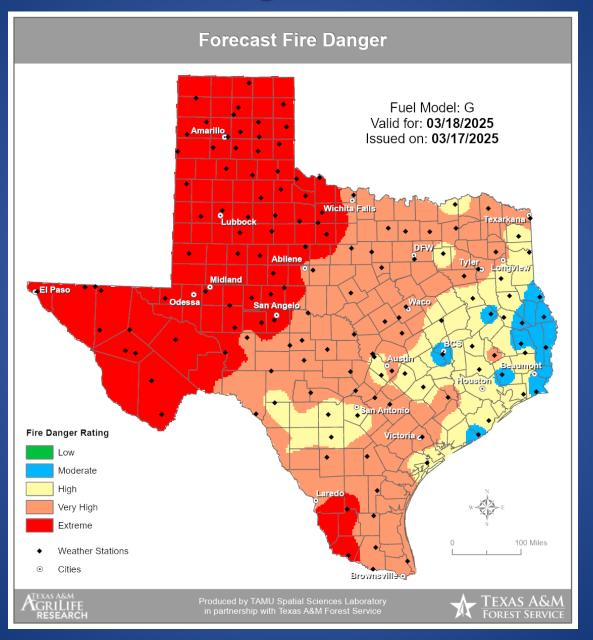

### **Fire Danger Forecast**

# Fire Weather Warnings/Watches/Statements

| DATE     | WARNING TYPE       | LOCATION                                                                                                                                                                                                                                                                                                       |
|----------|--------------------|----------------------------------------------------------------------------------------------------------------------------------------------------------------------------------------------------------------------------------------------------------------------------------------------------------------|
| 03/17/25 | Red Flag Warning   | Brooks, Brown, Callahan, Cameron, Clay, Coke, Coleman, Comanche, Concho, Crockett, Eastland, Erath, Fisher, Hamilton, Haskell, Hidalgo, Irion, Jack, Jones, Kenedy, Mills, Montague, Nolan, Palo Pinto, Runnels, Shackelford, Stephens, Sterling, Taylor, Throckmorton, Tom Green, Willacy, and Young Counties |
| 03/18/25 | Red Flag Warning   | Andrews, Borden, Brewster, Crane, Culberson, Dawson, Ector, Gaines, Glasscock, Howard, Jeff Davis, La Salle, Loving, Martin, Mitchell, Pecos, Presidio, Reagan, Reeves, Scurry, Upton, Ward, Webb, and Winkler Counties                                                                                        |
| 03/18/25 | Fire Weather Watch | Austin, Brazos, Burleson, Colorado, Fort Bend,<br>Grimes, Jackson, Madison, Matagorda, Waller,<br>Washington, and Wharton Counties                                                                                                                                                                             |

# Fire Weather Warnings/Watches/Statements

| DATE     | WARNING TYPE         | LOCATION                                                                                                                                                                                                                                                                                                                                                                                               |
|----------|----------------------|--------------------------------------------------------------------------------------------------------------------------------------------------------------------------------------------------------------------------------------------------------------------------------------------------------------------------------------------------------------------------------------------------------|
| 03/18/25 | Fire Weather Warning | Aransas, Atascosa, Bandera, Bastrop, Bee, Bexar, Blanco, Burnet, Caldwell, Calhoun, Comal, DeWitt, Duval, Edwards, Fayette, Frio, Gillespie, Goliad, Gonzales, Guadalupe, Hays, Jim Wells, Karnes, Kendall, Kerr, Kinney, Kleberg, Lavaca, Lee, Live Oak, Llano, Maverick, McMullen, Medina, Nueces, Real, Refugio, San Patricio, Travis, Uvalde, Val Verde, Victoria, Williamson, and Zavala Counties |