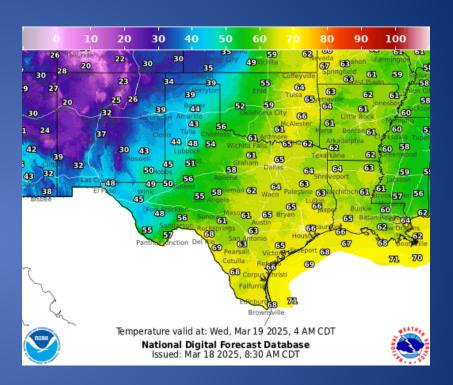

| NWS Austin/San Antonio: Near Critical Fire Weather Today                                                                                      |
| 03/18/25 | NWS Shreveport, LA: A Wind Advisory is Now in Effect                                                                                          |
| 03/18/25 | NWS Lake Charles, LA: DSS Packet Tue AM 3-18-25 Increased Fire Danger                                                                         |
| 03/18/25 | NWS Houston/Galveston: Weather Update: Wind Advisory In Effect Today   Marine Warnings In Effect   Elevated Fire Weather Conditions Wednesday |
| 03/18/25 | NWS Midland/Odessa: Damaging Wind Gusts and Critical Fire Weather Conditions Today                                                            |

#### Weather Forecast





Highs

Lows

#### Weather Forecast





Wind Speeds

Gusts

#### **Hazardous Weather**



### Weather Advisory/Statement/Watch/Warning Issued

| DATE     | WARNING TYPE          | LOCATION