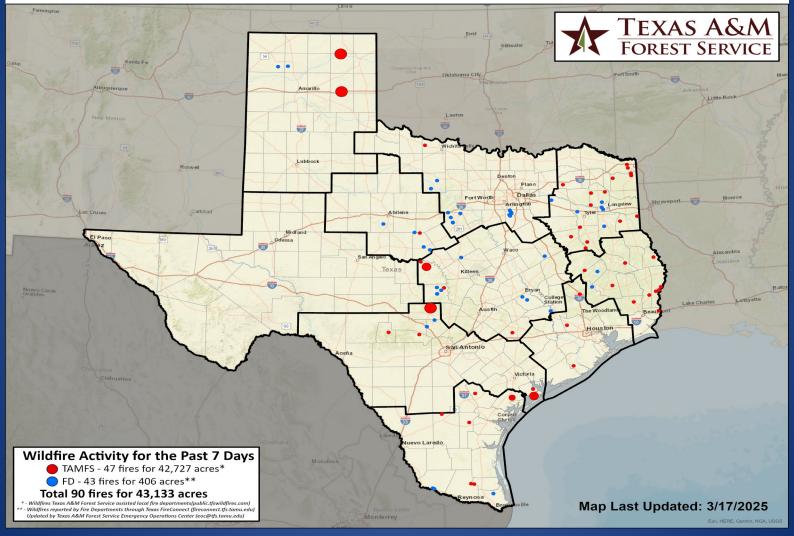

### Fire Activity (\*Last 24 Hours)

Report of 157 (No Change) fires and 12,272 (No Change) acres have been burned this year. There are 135 (+ 5) counties with burn bans. The Keetch–Byram Drought Index list contains 94 (No Change) counties with an average over 400.