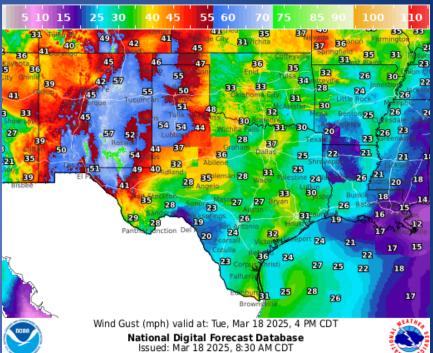

Fire Weather Today                                                                                      |
| 03/18/25 | NWS Shreveport, LA: A Wind Advisory is Now in Effect                                                                                          |
| 03/18/25 | NWS Lake Charles, LA: DSS Packet Tue AM 3-18-25 Increased Fire Danger                                                                         |
| 03/18/25 | NWS Houston/Galveston: Weather Update: Wind Advisory In Effect Today   Marine Warnings In Effect   Elevated Fire Weather Conditions Wednesday |
| 03/18/25 | NWS Midland/Odessa: Damaging Wind Gusts and Critical Fire Weather Conditions Today                                                            |

#### Weather Forecast





Highs

Lows

#### Weather Forecast





Wind Speeds

Gusts

#### **Hazardous Weather**



### Weather Advisory/Statement/Watch/Warning Issued

| DATE     | WARNING TYPE          | LOCATION