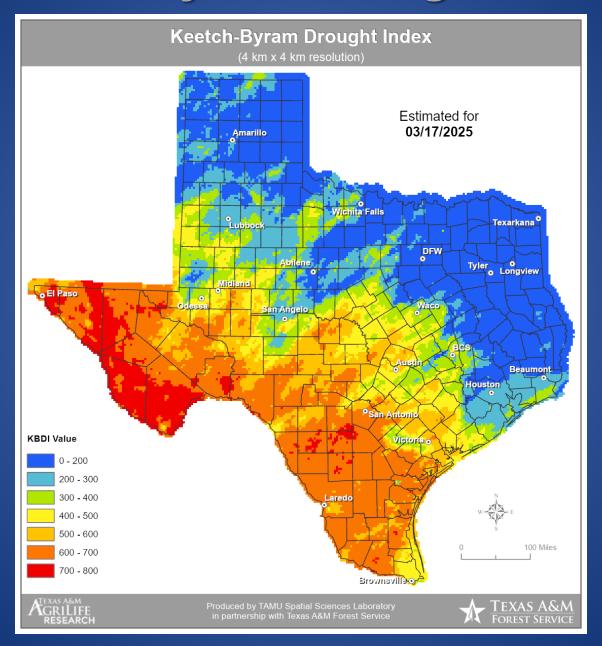

### **Keetch-Byram Drought Index**

### Fire Activity (\*Last 24 Hours)

Report of 157 (No Change) fires and 12,272 (No Change) acres have been burned this year. There are 135 (+ 5) counties with burn bans. The Keetch–Byram Drought Index list contains 94 (No Change) counties with an average over 400.