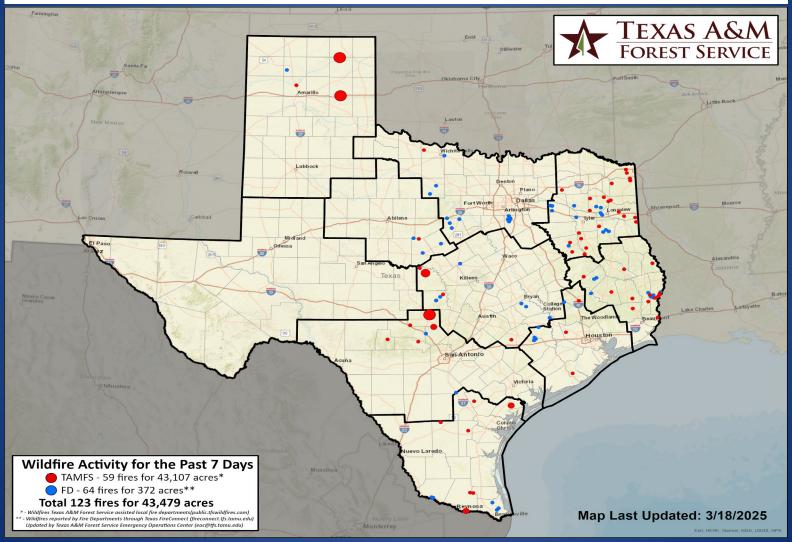

# Fire Activity (\*Last 24 Hours)

Report of 157 (No Change) fires and 12,271 (No Change) acres have been burned this year. There are 136 (+6) counties with burn bans. The Keetch–Byram Drought Index list contains 99 (No Change) counties with an average over 400.