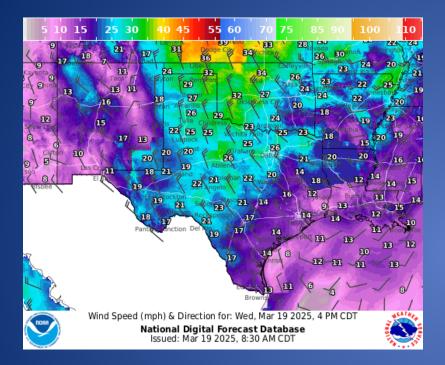

rm Warning for El Paso County                           |
| 03/18/25 | NWS Brownsville/RGV: Red Flag Warning and High Risk of Rip Currents on Wednesday                  |
| 03/19/25 | NWS Austin/San Antonio: Gusty Winds and Critical Fire Weather Today                               |
| 03/19/25 | NWS Shreveport, LA: A Strong Wind and Fire Danger Threat Expected Today                           |
| 03/19/25 | NWS Brownsville: Red Flag Warning & High Risk of Rip Currents                                     |
| 03/19/25 | NWS Corpus Christi: Red Flag Warning   Wednesday                                                  |
| 03/19/25 | NWS Amarillo: Weather Briefing March 19, 2025 - Strong winds and Critical Fire Weather            |

#### **Weather Forecast**





Highs



#### Weather Forecast





### Wind Speeds



### **Hazardous Weather**



| DATE     | WARNING TYPE  | LOCATION