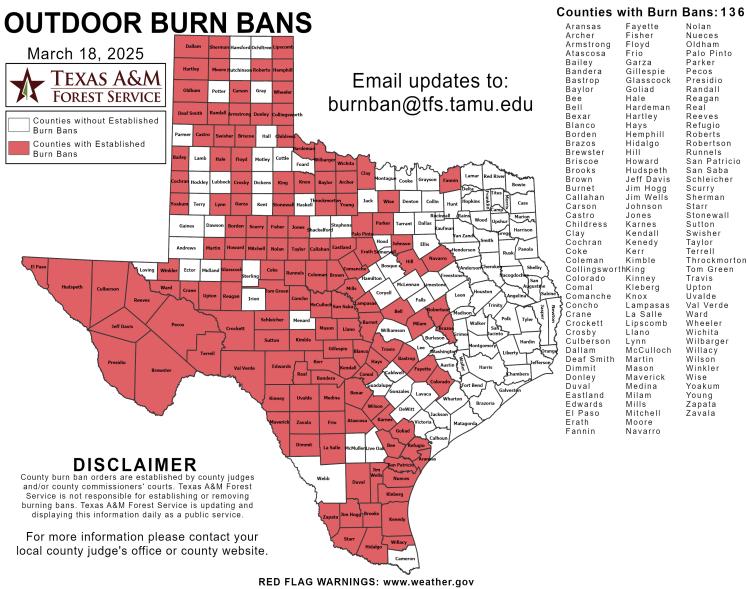

#### **Burn Ban**

Additional map formats available at https://tfsweb.tamu.edu/Burnbans/

# Fire Activity (\*Last 24 Hours)

Report of 157 (No Change) fires and 12,271 (No Change) acres have been burned this year. There are 136 (+6) counties with burn bans. The Keetch–Byram Drought Index list contains 99 (No Change) counties with an average over 400.