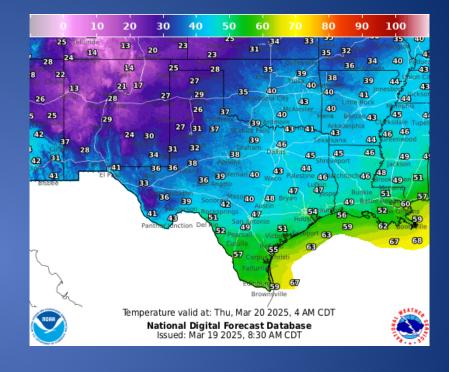

aso, TX/Santa Teresa, NM: Dust Storm Warning for El Paso County                           |
| 03/18/25 | NWS Brownsville/RGV: Red Flag Warning and High Risk of Rip Currents on Wednesday                  |
| 03/19/25 | NWS Austin/San Antonio: Gusty Winds and Critical Fire Weather Today                               |
| 03/19/25 | NWS Shreveport, LA: A Strong Wind and Fire Danger Threat Expected Today                           |
| 03/19/25 | NWS Brownsville: Red Flag Warning & High Risk of Rip Currents                                     |
| 03/19/25 | NWS Corpus Christi: Red Flag Warning   Wednesday                                                  |
| 03/19/25 | NWS Amarillo: Weather Briefing March 19, 2025 - Strong winds and Critical Fire Weather            |

#### **Weather Forecast**





Highs



#### Weather Forecast





### Wind Speeds



### **Hazardous Weather**



| DATE     | WARNING TYPE  | LOCATION