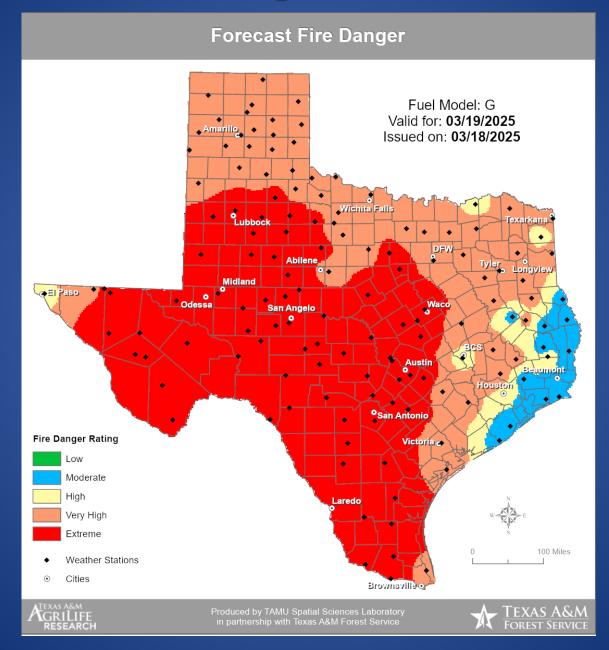

### **Fire Danger Forecast**

# Fire Activity (\*Last 24 Hours)

Report of 157 (No Change) fires and 12,271 (No Change) acres have been burned this year. There are 136 (+6) counties with burn bans. The Keetch–Byram Drought Index list contains 99 (No Change) counties with an average over 400.