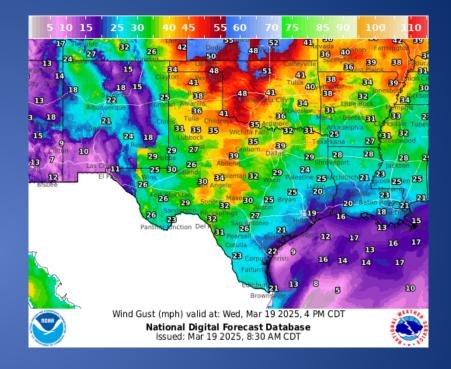

Warning for El Paso County                           |
| 03/18/25 | NWS Brownsville/RGV: Red Flag Warning and High Risk of Rip Currents on Wednesday                  |
| 03/19/25 | NWS Austin/San Antonio: Gusty Winds and Critical Fire Weather Today                               |
| 03/19/25 | NWS Shreveport, LA: A Strong Wind and Fire Danger Threat Expected Today                           |
| 03/19/25 | NWS Brownsville: Red Flag Warning & High Risk of Rip Currents                                     |
| 03/19/25 | NWS Corpus Christi: Red Flag Warning   Wednesday                                                  |
| 03/19/25 | NWS Amarillo: Weather Briefing March 19, 2025 - Strong winds and Critical Fire Weather            |

#### **Weather Forecast**





Highs



#### Weather Forecast





### Wind Speeds



### **Hazardous Weather**



| DATE     | WARNING TYPE  | LOCATION