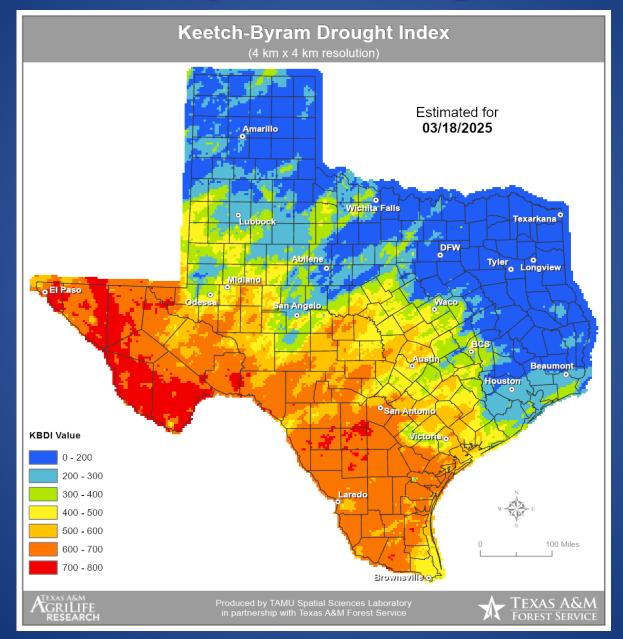

# **Keetch-Byram Drought Index**

# Fire Activity (\*Last 24 Hours)

Report of 157 (No Change) fires and 12,271 (No Change) acres have been burned this year. There are 136 (+6) counties with burn bans. The Keetch–Byram Drought Index list contains 99 (No Change) counties with an average over 400.