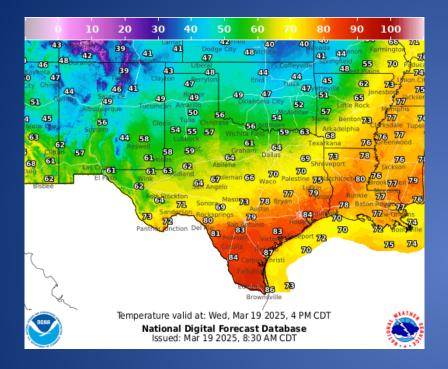

Paso, TX/Santa Teresa, NM: Dust Storm Warning for El Paso County                           |
| 03/18/25 | NWS Brownsville/RGV: Red Flag Warning and High Risk of Rip Currents on Wednesday                  |
| 03/19/25 | NWS Austin/San Antonio: Gusty Winds and Critical Fire Weather Today                               |
| 03/19/25 | NWS Shreveport, LA: A Strong Wind and Fire Danger Threat Expected Today                           |
| 03/19/25 | NWS Brownsville: Red Flag Warning & High Risk of Rip Currents                                     |
| 03/19/25 | NWS Corpus Christi: Red Flag Warning   Wednesday                                                  |
| 03/19/25 | NWS Amarillo: Weather Briefing March 19, 2025 - Strong winds and Critical Fire Weather            |

#### **Weather Forecast**





Highs



#### Weather Forecast





### Wind Speeds



### **Hazardous Weather**



| DATE     | WARNING TYPE  | LOCATION