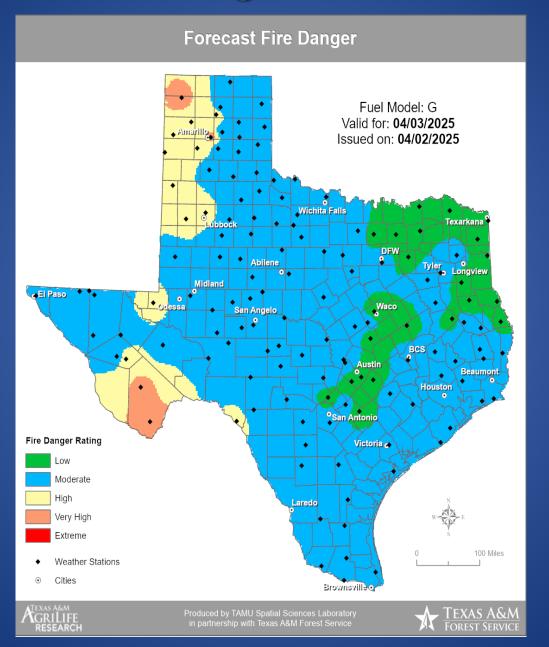

### **Fire Danger Forecast**

### **Keetch-Byram Drought Index**

### Fire Activity (\*Last 24 Hours)

Report of 286 (No Change) fires and 73,971 (No Change) acres have been burned this year. There are 140 (No Change) counties with burn bans. The Keetch–Byram Drought Index list contains 72 (No Change) counties with an average over 400.