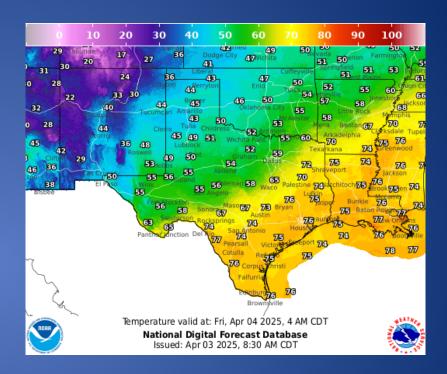

04/03/25 | NWS Austin/San Antonio: Situation Report Severe Storms Possible Today<br>Through Friday/Saturday               |  |  |
| 04/03/25 | NWS Shreveport, LA: Severe Thunderstorms and Heavy Rainfall Threats<br>Continue Through Saturday               |  |  |
| 04/03/25 | NWS Brownsville: Wind Advisory and Dangerous Beach Conditions                                                  |  |  |
| 04/03/25 | NWS El Paso, TX/Santa Teresa, NM: Thursday Morning Weather Briefing                                            |  |  |

# Informational Products Distributed by the State Operations Center

| DATE     | SUBJECT                                  |  |
|----------|------------------------------------------|--|
| 04/03/25 | Daily NWS Threat Brief for FEMA Region 6 |  |

#### Weather Forecast





Highs

Lows

#### Weather Forecast





Wind Speeds

Gusts

#### **Hazardous Weather**



#### **Hazardous Weather**



A frontal boundary will bring a continued chance for strong to severe thunderstorms late tonight into early Thursday morning. Main threats will include large hail and damaging wind gusts.



#### **Hazardous Weather**



Additional strong to severe storms are expected to develop after midnight, particularly along and north of I-20. Very large hail will likely be the main hazard along with occasional damaging wind gusts. The tornado threat will be low, but an isolated tornado can't be ruled out.



Thunderstorms are possible tonight, mainly after midnight. The highest potential for severe weather will across the Big Country. A few storms may become severe, with large to