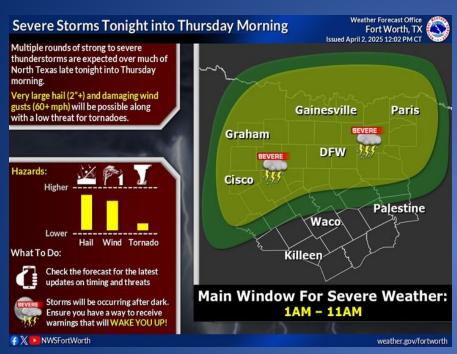

#### **Hazardous Weather**

A frontal boundary will bring a continued chance for strong to severe thunderstorms late tonight into early Thursday morning. Main threats will include large hail and damaging wind gusts.

#### **Hazardous Weather**

Additional strong to severe storms are expected to develop after midnight, particularly along and north of I-20. Very large hail will likely be the main hazard along with occasional damaging wind gusts. The tornado threat will be low, but an isolated tornado can't be ruled out.