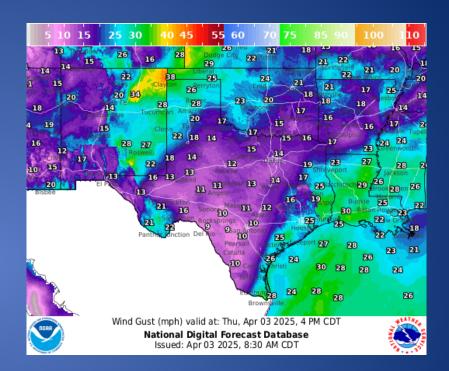

ation Report Severe Storms Possible Today<br>Through Friday/Saturday               |  |  |
| 04/03/25 | NWS Shreveport, LA: Severe Thunderstorms and Heavy Rainfall Threats<br>Continue Through Saturday               |  |  |
| 04/03/25 | NWS Brownsville: Wind Advisory and Dangerous Beach Conditions                                                  |  |  |
| 04/03/25 | NWS El Paso, TX/Santa Teresa, NM: Thursday Morning Weather Briefing                                            |  |  |

# Informational Products Distributed by the State Operations Center

| DATE     | SUBJECT                                  |  |
|----------|------------------------------------------|--|
| 04/03/25 | Daily NWS Threat Brief for FEMA Region 6 |  |

#### Weather Forecast





Highs

Lows

#### Weather Forecast





Wind Speeds

Gusts

#### **Hazardous Weather**



#### **Hazardous Weather**



A frontal boundary will bring a continued chance for strong to severe thunderstorms late tonight into early Thursday morning. Main threats will include large hail and damaging wind gusts.



#### **Hazardous Weather**



Additional strong to severe storms are expected to develop after midnight, particularly along and north of I-20. Very large hail will likely be the main hazard along with occasional damaging wind gusts. The tornado threat will be low, but an isolated tornado can't be ruled out.



Thunderstorms are possible tonight, mainly after midnight. The highest potential for severe weather will across the Big Country. A few storms may become severe, with large to very large hail and damaging winds being