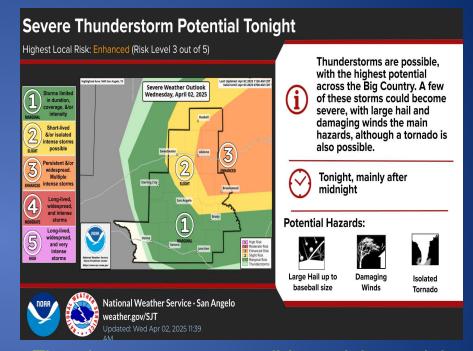

Thunderstorms are possible tonight, mainly after midnight. The highest potential for severe weather will across the Big Country. A few storms may become severe, with large to very large hail and damaging winds being the main hazards.