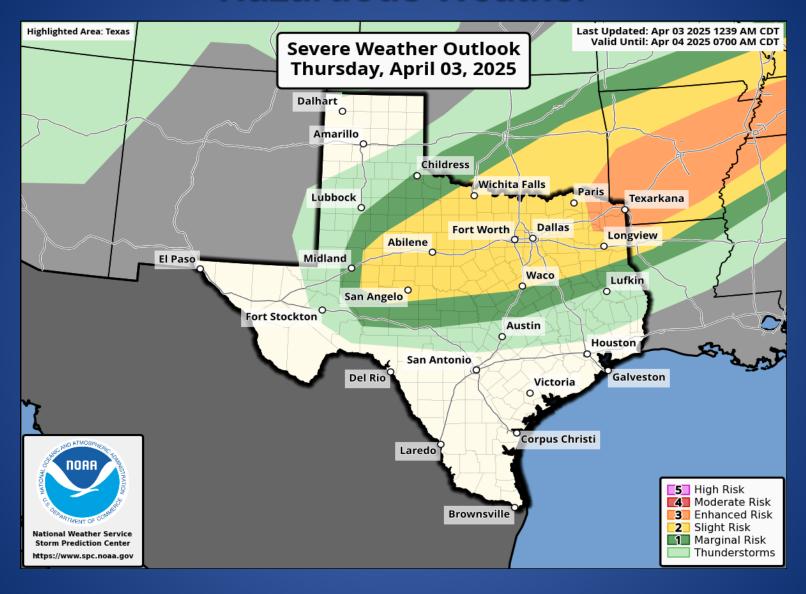

#### **Hazardous Weather**

#### **Hazardous Weather**

A frontal boundary will bring a continued chance for strong to severe thunderstorms late tonight into early Thursday morning. Main threats will include large hail and damaging wind gusts.

#### **Hazardous Weather**

Additional strong to severe storms are expected to develop after midnight, particularly along and north of I-20. Very large hail will likely be the main hazard along with occasional damaging wind gusts. The tornado threat will be low, but an isolated tornado can't be ruled out.

Thunderstorms are possible tonight, mainly after midnight. The highest potential for severe weather will across the Big Country. A few storms may become severe, with large to very large hail and damaging winds being the main hazards.