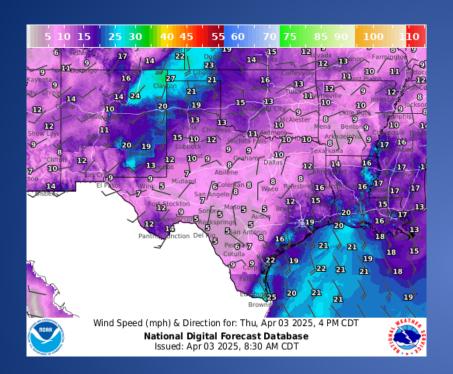

tuation Report Severe Storms Possible Today<br>Through Friday/Saturday               |  |  |
| 04/03/25 | NWS Shreveport, LA: Severe Thunderstorms and Heavy Rainfall Threats<br>Continue Through Saturday               |  |  |
| 04/03/25 | NWS Brownsville: Wind Advisory and Dangerous Beach Conditions                                                  |  |  |
| 04/03/25 | NWS El Paso, TX/Santa Teresa, NM: Thursday Morning Weather Briefing                                            |  |  |

# Informational Products Distributed by the State Operations Center

| DATE     | SUBJECT                                  |  |
|----------|------------------------------------------|--|
| 04/03/25 | Daily NWS Threat Brief for FEMA Region 6 |  |

#### Weather Forecast





Highs

Lows

#### Weather Forecast





Wind Speeds

Gusts

#### **Hazardous Weather**



#### **Hazardous Weather**



A frontal boundary will bring a continued chance for strong to severe thunderstorms late tonight into early Thursday morning. Main threats will include large hail and damaging wind gusts.



#### **Hazardous Weather**



Additional strong to severe storms are expected to develop after midnight, particularly along and north of I-20. Very large hail will likely be the main hazard along with occasional damaging wind gusts. The tornado threat will be low, but an isolated tornado can't be ruled out.



Thunderstorms are possible tonight, mainly after midnight. The highest potential for severe weather will across the Big Country. A few storms may become severe, with large to very large hail and damaging winds bei