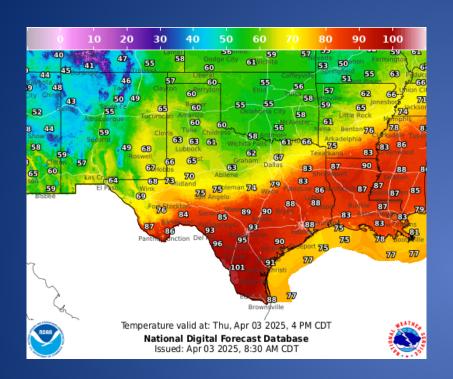

| 04/03/25 | NWS Austin/San Antonio: Situation Report Severe Storms Possible Today<br>Through Friday/Saturday               |  |  |
| 04/03/25 | NWS Shreveport, LA: Severe Thunderstorms and Heavy Rainfall Threats<br>Continue Through Saturday               |  |  |
| 04/03/25 | NWS Brownsville: Wind Advisory and Dangerous Beach Conditions                                                  |  |  |
| 04/03/25 | NWS El Paso, TX/Santa Teresa, NM: Thursday Morning Weather Briefing                                            |  |  |

# Informational Products Distributed by the State Operations Center

| DATE     | SUBJECT                                  |  |
|----------|------------------------------------------|--|
| 04/03/25 | Daily NWS Threat Brief for FEMA Region 6 |  |

#### Weather Forecast





Highs

Lows

#### Weather Forecast





Wind Speeds

Gusts

#### **Hazardous Weather**



#### **Hazardous Weather**



A frontal boundary will bring a continued chance for strong to severe thunderstorms late tonight into early Thursday morning. Main threats will include large hail and damaging wind gusts.



#### **Hazardous Weather**



Additional strong to severe storms are expected to develop after midnight, particularly along and north of I-20. Very large hail will likely be the main hazard along with occasional damaging wind gusts. The tornado threat will be low, but an isolated tornado can't be ruled out.



Thunderstorms are possible tonight, mainly after midnight. The highest potential for severe weather will across the Big Country. A few storms may become severe, with large t