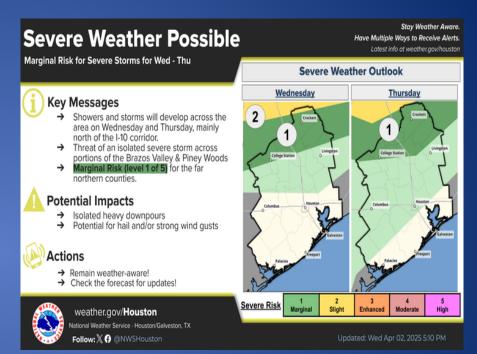

Thunderstorms are possible tonight, mainly after midnight. The highest potential for severe weather will across the Big Country. A few storms may become severe, with large to very large hail and damaging winds being the main hazards.