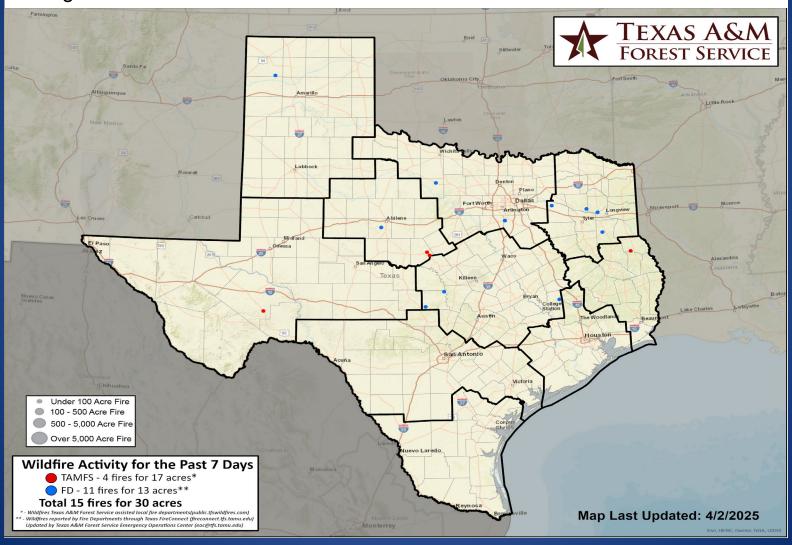

### Fire Activity (\*Last 24 Hours)

Report of 286 (No Change) fires and 73,971 (No Change) acres have been burned this year. There are 140 (No Change) counties with burn bans. The Keetch–Byram Drought Index list contains 72 (No Change) counties with an average over 400.