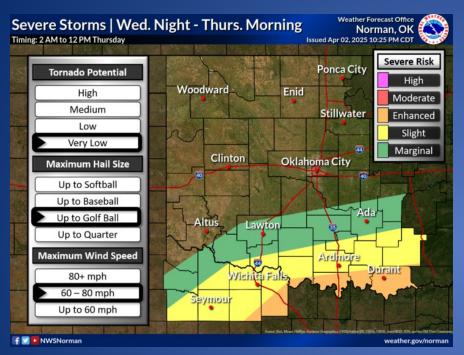

#### **Hazardous Weather**

Additional strong to severe storms are expected to develop after midnight, particularly along and north of I-20. Very large hail will likely be the main hazard along with occasional damaging wind gusts. The tornado threat will be low, but an isolated tornado can't be ruled out.