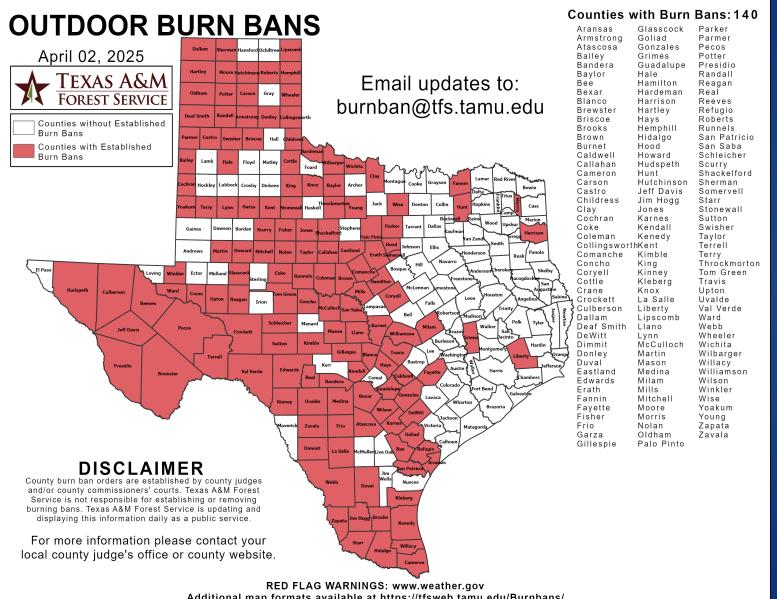

#### **Burn Ban**

Additional map formats available at https://tfsweb.tamu.edu/Burnbans/

### Fire Activity (\*Last 24 Hours)

Report of 286 (No Change) fires and 73,971 (No Change) acres have been burned this year. There are 140 (No Change) counties with burn bans. The Keetch–Byram Drought Index list contains 72 (No Change) counties with an average over 400.