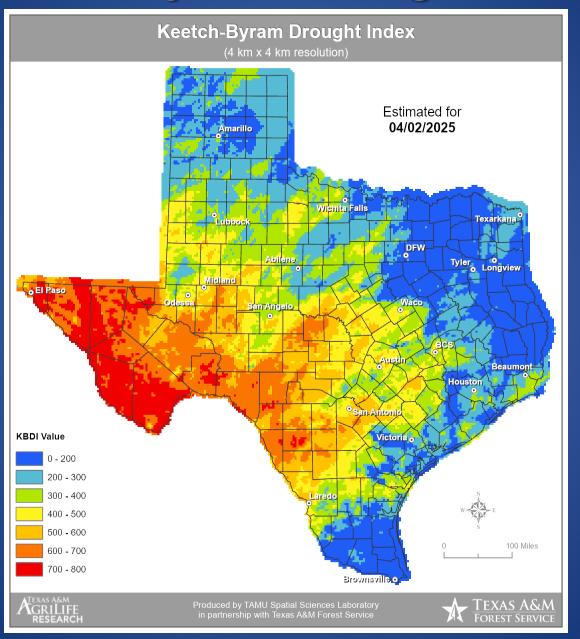

### **Keetch-Byram Drought Index**

### Fire Activity (\*Last 24 Hours)

Report of 286 (No Change) fires and 73,971 (No Change) acres have been burned this year. There are 140 (No Change) counties with burn bans. The Keetch–Byram Drought Index list contains 72 (No Change) counties with an average over 400.