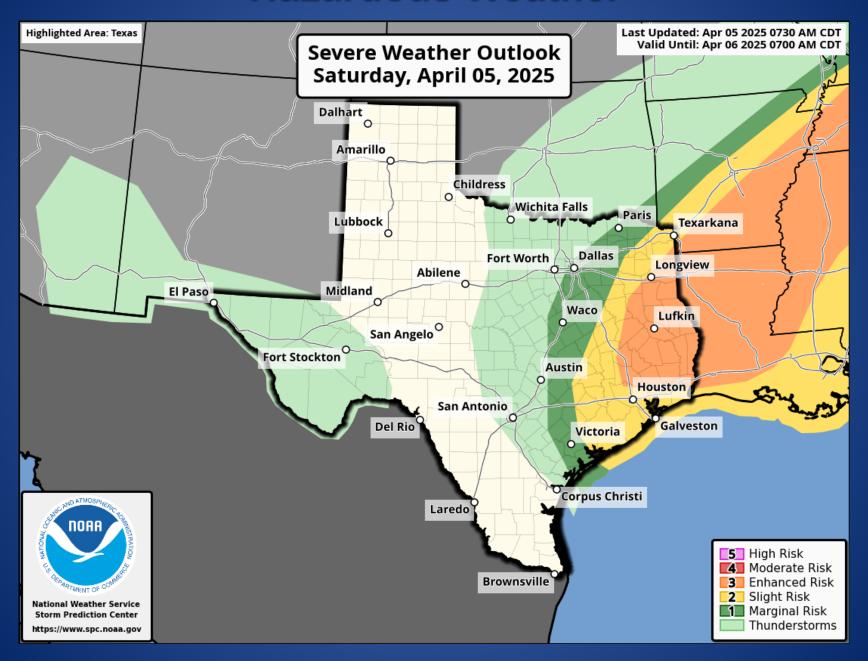

#### **Hazardous Weather**

| DATE     | WARNING TYPE                 | LOCATION                                                                                                                                                                                                                                                                                                                                                                                                   |
|----------|------------------------------|------------------------------------------------------------------------------------------------------------------------------------------------------------------------------------------------------------------------------------------------------------------------------------------------------------------------------------------------------------------------------------------------------------|
| 04/04/25 | Tornado Watch                | Anderson, Angelina, Bowie, Brazos, Burleson, Camp, Cass, Cherokee, Falls, Franklin, Freestone, Gregg, Grimes, Harrison, Henderson, Hopkins, Houston, Leon, Limestone, Madison, Marion, Milam, Morris, Nacogdoches, Navarro, Panola, Rains, Red River, Robertson, Rusk, San Augustine, Shelby, Smith, Titus, Trinity, Upshur, Van Zandt, Walker, and Wood Counties                                          |
| 04/04/25 | Special Weather<br>Statement | Bandera, Bexar, Bowie, Camp, Cass, Cherokee, Coke, Delta, Fisher, Franklin, Freestone, Glasscock, Gregg, Harrison, Haskell, Henderson, Hopkins, Irion, Jones, Kaufman, Kendall, Limestone, Marion, Martin, Medina, Midland, Mitchell, Morris, Navarro, Nolan, Reagan, Red River, Scurry, Shackelford, Smith, Sterling, Throckmorton, Titus, Tom Green, Upshur, Uvalde, VanZandt, Wood, and Zavala Counties |
| 04/04/25 | Winter Weather<br>Advisory   | Brewster, Carson, Childress, Collingsworth, Cottle, Crosby, Culberson, Dallam, Dickens, Donley, Floyd, Garza, Gray, Hall, Hansford, Hartley, Hutchinson, Jeff Davis, Lubbock, Lynn, Moore, Motley, Presidio, Reeves, Roberts, Sherman, Terry, Wheeler, and Yoakum Counties                                                                                                                                 |
| 04/04/25 | Wind Advisory                | Hardin, Jasper, Jefferson, Newton, and Orange Counties                                                                                                                                                                                                                                                                                                                                                     |

| DATE     | WARNING TYPE                   | LOCATION                                                                                                                                                                                                                                                                                                                                                                                                                                                                                                                   |  |
|----------|--------------------------------|----------------------------------------------------------------------------------------------------------------------------------------------------------------------------------------------------------------------------------------------------------------------------------------------------------------------------------------------------------------------------------------------------------------------------------------------------------------------------------------------------------------------------|--|
| 04/04/25 | Airport Weather<br>Warning     | Bexar, Cameron, Dallas, Nueces, and Tarrant Counties                                                                                                                                                                                                                                                                                                                                                                                                                                                                       |  |
| 04/04/25 | Winter Storm<br>Warning        | Armstrong, Bailey, Briscoe, Castro, Cochran, Culberson,<br>Deaf Smith, Hale, Hockley, Lamb, Oldham, Parmer, Potter,<br>Randall, and Swisher Counties                                                                                                                                                                                                                                                                                                                                                                       |  |
| 04/04/25 | Severe Thunderstorm<br>Warning | Bowie, Camp, Cass, Franklin, Gregg, , Harrison, Henderson, Kaufman, Marion, Morris, Rains, Red River, Titus, Upshur, Van Zandt, Mitchell, Scurry, Bandera, Bexar, Blanco, Burnet, Comal, Edwards, Gillespie, Hays, Kendall, Kerr, Kinney, Llano, Medina, Real, Travis, Uvalde, Val Verde, Williamson, Brown, Coke, Coleman, Concho, Crockett, Irion, Kimble, Mason, McCulloch, Menard, Real, Runnels, San Saba, Schleicher, Sterling, Sutton, Tom Green, Uvalde, Coke, Nolan, Runnels, Sterling, Tom Green, Fisher, Nolan, |  |
| 04/04/25 | Tornado Warning                | Bowie, Camp, Cass, Delta, Franklin, Gregg, Henderson,<br>Hopkins, Kaufman, Lamar, Marion, Morris, Navarro, Rains,<br>Red River, Smith, Titus, Upshur, Wood, and Van Zandt<br>Counties                                                                                                                                                                                                                                                                                                                                      |  |
| 04/04/25 | Flood Watch                    | Delta, Fannin, Hopkins, Hunt, Lamar, and Rains Counties                                                                                                                                                                                                                                                                                                                                                                                                                                                                    |  |

| DATE     | WARNING TYPE                                                                          | LOCATION                                                                                                                                                                                                                                       |
|----------|---------------------------------------------------------------------------------------|------------------------------------------------------------------------------------------------------------------------------------------------------------------------------------------------------------------------------------------------|
| 04/04/25 | Freeze Watch                                                                          | Andrews, Borden, Brewster, Crane, Culberson, Dawson,<br>Ector, Gaines, Glasscock, Howard, Jeff Davis, Loving,<br>Martin, Midland, Mitchell, Pecos, Presidio, Reagan,<br>Reeves, Scurry, Upton, Ward, and Winkler Counties                      |
| 04/04/25 | Flood Warning                                                                         | Anderson, Cass, Cherokee, Delta, Franklin, Gregg,<br>Hopkins, Houston, Hunt, Marion, Morris, Nacogdoches,<br>Red River, Rockwall, Rusk, San Augustine, Shelby, Smith,<br>Titus, Upshur, and Wood Counties                                      |
| 04/04/25 | Small Craft Advisory                                                                  | Brazoria, Calhoun, Chambers, Galveston, Harris, Jackson, and Matagorda Counties                                                                                                                                                                |
| 04/04/25 | Flash Flood Warning                                                                   | Bowie, Camp, Cass, Franklin, Marion, Morris,<br>Nacogdoches, Red River, Rusk, San Augustine, Shelby,<br>Smith, Titus, Upshur, and Wood Counties                                                                                                |
| 04/04/25 | Severe Thunderstorm Bell, Comanche, Coryell, Hamilton, Lampasas, and No. 104/25 Watch |                                                                                                                                                                                                                                                |
| 04/05/25 | Freeze Warning                                                                        | Andrews, Borden, Brewster, Crane, Culberson, Dawson,<br>Ector, El Paso, Gaines, Glasscock, Howard, Hudspeth, Jeff<br>Davis, Loving, Martin, Midland, Mitchell, Pecos, Presidio,<br>Reagan, Reeves, Scurry, Upton, Ward and Winkler<br>Counties |

| DATE     | WARNING TYPE                                                                                                        | LOCATION                                                                                                                                                                                                                                                                                                                                                                                                                                                                                       |  |
|----------|---------------------------------------------------------------------------------------------------------------------|------------------------------------------------------------------------------------------------------------------------------------------------------------------------------------------------------------------------------------------------------------------------------------------------------------------------------------------------------------------------------------------------------------------------------------------------------------------------------------------------|--|
| 04/05/25 | Special Weather<br>Statement                                                                                        | Aransas, Bandera, Blanco, Bowie, Burnet, Calhoun, Callahan, Camp, Cass, Coleman, Concho, Crockett, Edwards, Franklin, Gillespie, Glasscock, Haskell, Harrison, Irion, Jones, Kendall, Kerr, Kimble, Kinney, Kleberg, Llano, Marion, Mason, Maverick, McCulloch, Medina, Menard, Morris, Nueces, Panola, Reagan, Real, Red River, Runnels, Rusk, San Saba, Schleicher, Shackelford, Sutton, Taylor, Throckmorton, Titus, Tom Green, Upton, Upshur, Uvalde, Val Verde, Wood, and Zavala Counties |  |
| 04/05/25 | Severe Thunderstorm<br>Warning                                                                                      | Archer, Bandera, Baylor, Callahan, Clay, Eastland, Edwards, Fisher, Gillespie, Haskell, Irion, Jones, Kent, Kerr, Kimble, Kinney, Knox, Menard, Mitchell, Nolan, Palo Pinto, Real, Schleicher, Shackelford, Stephens, Stonewall, Sutton, Taylor, Throckmorton, Tom Green, Uvalde, Val Verde, and Wichita Counties                                                                                                                                                                              |  |
| 04/05/25 | Small Craft Advisory Aransas, Cameron, Calhoun, Kenedy, Kleberg, Nueces, Refugio, San Patricio and Willacy Counties |                                                                                                                                                                                                                                                                                                                                                                                                                                                                                                |  |
| 04/05/25 | Flood Advisory Gillespie, Kerr, and Tom Green Counties                                                              |                                                                                                                                                                                                                                                                                                                                                                                                                                                                                                |  |
| 04/05/25 | Coastal Flood<br>Advisory                                                                                           |                                                                                                                                                                                                                                                                                                                                                                                                                                                                                                |  |

| DATE     | WARNING TYPE               | LOCATION                                                                                                                                              |  |
|----------|----------------------------|-------------------------------------------------------------------------------------------------------------------------------------------------------|--|
| 04/05/25 | Airport Weather<br>Warning | Dallas, Potter, and Tarrant Counties                                                                                                                  |  |
| 04/05/25 | Rip Currents<br>Statement  | Aransas, Calhoun, Kleberg, and Nueces Counties                                                                                                        |  |
| 04/05/25 | Flash Flood Warning        | Bowie, Camp, Cass, Collin, Dallas, Delta, Denton,<br>Hopkins, Lamar, Marion, Morris, Red River, Rockwall<br>Smith, Tarrant, Upshur, and Wood Counties |  |
| 04/05/25 | High Wind Warning          | Culberson County                                                                                                                                      |  |
| 04/05/25 | Flood Warning              | Hunt, Rockwall, Smith, Upshur, and Wood County                                                                                                        |  |