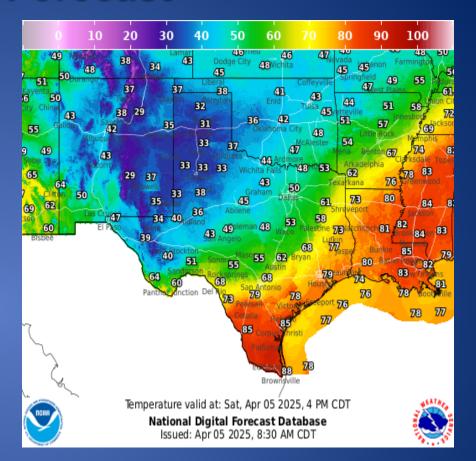

|
| 04/05/25 | NWS Shreveport, LA: Severe Thunderstorms Likely Across Much of the Four State Region Again Today      |

# Informational Products Distributed by the State Operations Center

| DATE     | SUBJECT                                                                    |  |
|----------|----------------------------------------------------------------------------|--|
| 04/05/25 | NWS Lake Charles, LA: Decision Support Packet-Today's Severe Weather Risks |  |
| 04/05/25 | NWS Fort Worth: Rain and Storms Ending Today                               |  |
| 04/05/25 | Daily NWS Threat Brief for FEMA Region 6                                   |  |
| 04/05/25 | NWS El Paso, TX/Santa Teresa, NM: Winter and Cold Weather Briefing         |  |

#### Weather Forecast





Highs

Lows

#### Weather Forecast





Wind Speeds

Gusts

#### **Hazardous Weather**



| DATE     | WARNING TYPE                 | LOCATION                                                                                                                                                                                                                                                                                                                                                                                                   |
|----------|------------------------------|--------------------------------------------------------------------------------------------------------------------------------------------------------------------------------------------------------------------------------