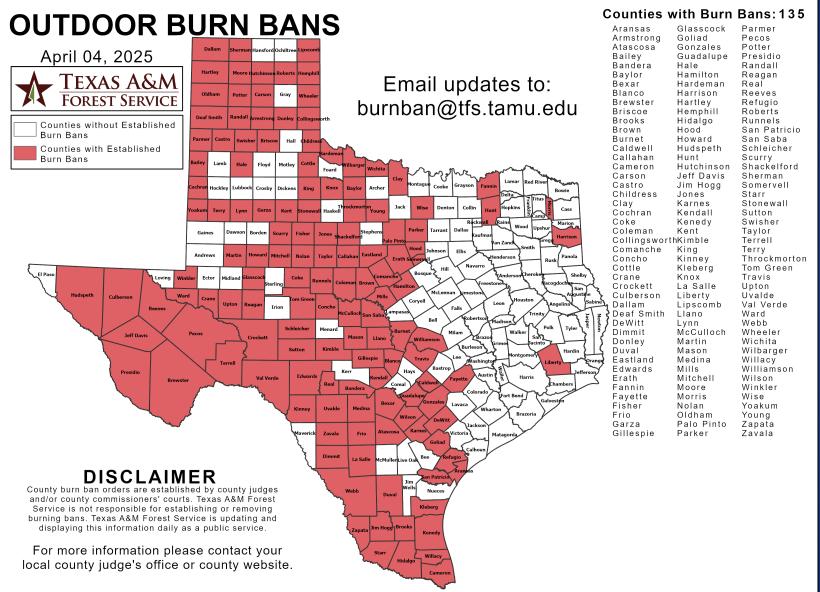

#### **Burn Ban**

RED FLAG WARNINGS: www.weather.gov
Additional map formats available at https://tfsweb.tamu.edu/Burnbans/

#### Fire Activity (\*Last 24 Hours)

Report of 287 (No Change) fires and 73,985 (No Change) acres have been burned this year. There are 135 (-3) counties with burn bans. The Keetch–Byram Drought Index list contains 78 (No Change) counties with an average over 400.