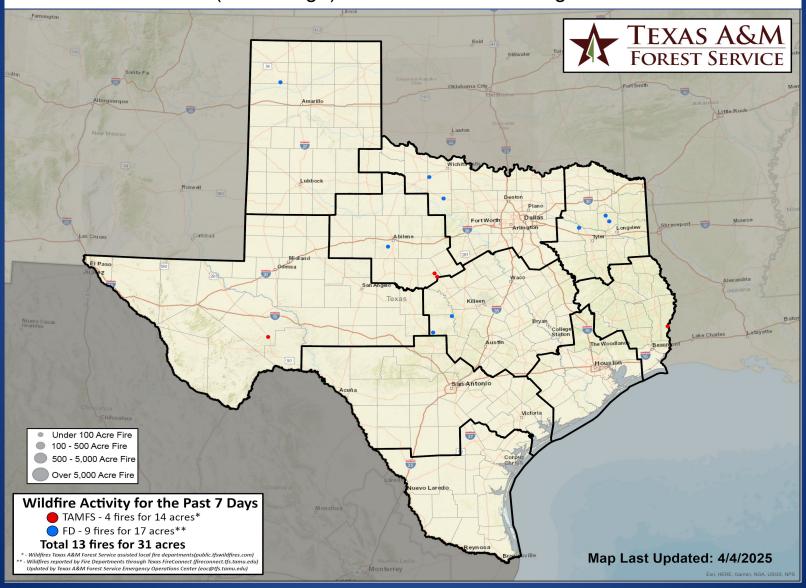

#### Fire Activity (\*Last 24 Hours)

Report of 287 (No Change) fires and 73,985 (No Change) acres have been burned this year. There are 135 (-3) counties with burn bans. The Keetch–Byram Drought Index list contains 78 (No Change) counties with an average over 400.