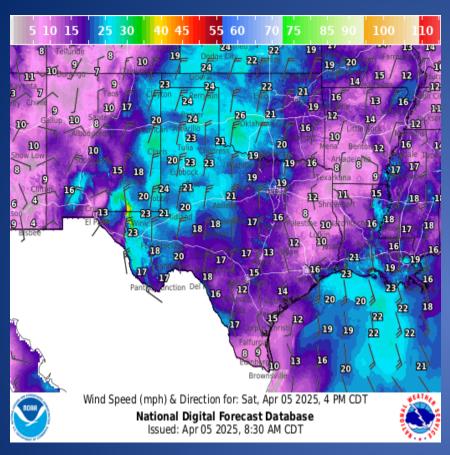

5 | NWS Shreveport, LA: Severe Thunderstorms Likely Across Much of the Four State Region Again Today      |

# Informational Products Distributed by the State Operations Center

| DATE     | SUBJECT                                                                    |  |
|----------|----------------------------------------------------------------------------|--|
| 04/05/25 | NWS Lake Charles, LA: Decision Support Packet-Today's Severe Weather Risks |  |
| 04/05/25 | NWS Fort Worth: Rain and Storms Ending Today                               |  |
| 04/05/25 | Daily NWS Threat Brief for FEMA Region 6                                   |  |
| 04/05/25 | NWS El Paso, TX/Santa Teresa, NM: Winter and Cold Weather Briefing         |  |

#### Weather Forecast





Highs

Lows

#### Weather Forecast





Wind Speeds

Gusts

#### **Hazardous Weather**



| DATE     | WARNING TYPE                 | LOCATION                                                                                                                                                                                                                                                                                                                                                                                                   |
|----------|------------------------------|----------------------------------------------------------------------------------------------------------------------------------------------------------------------------------------------------------------------------------------------------------------------