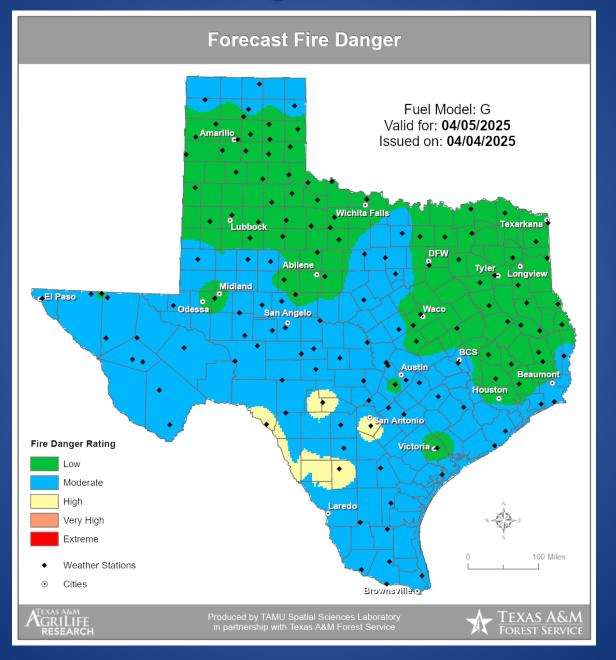

#### **Fire Danger Forecast**

#### Fire Activity (\*Last 24 Hours)

Report of 287 (No Change) fires and 73,985 (No Change) acres have been burned this year. There are 135 (-3) counties with burn bans. The Keetch–Byram Drought Index list contains 78 (No Change) counties with an average over 400.