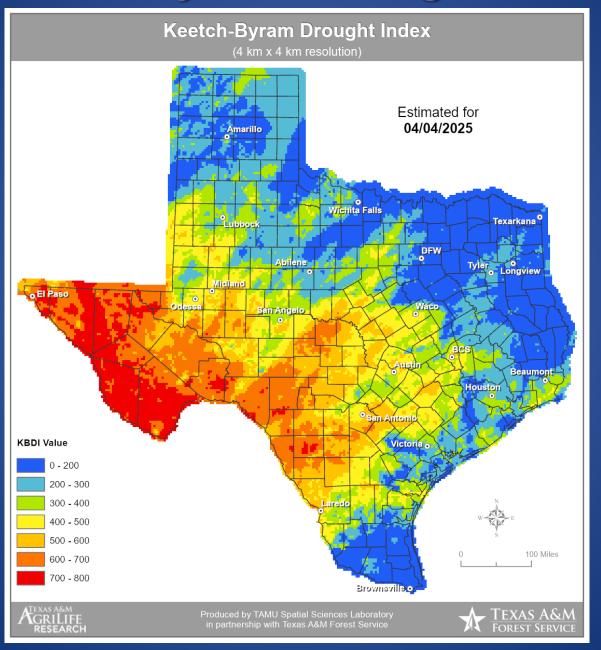

### **Keetch-Byram Drought Index**

#### Fire Activity (\*Last 24 Hours)

Report of 287 (No Change) fires and 73,985 (No Change) acres have been burned this year. There are 135 (-3) counties with burn bans. The Keetch–Byram Drought Index list contains 78 (No Change) counties with an average over 400.