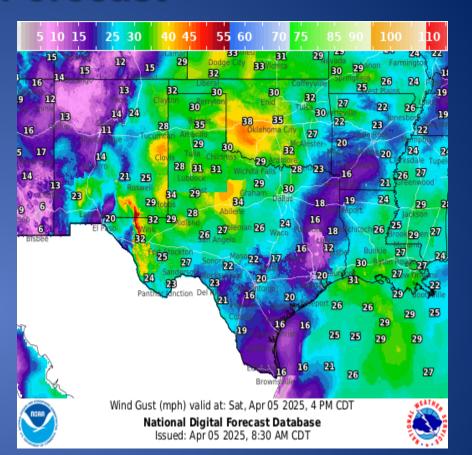

| NWS Shreveport, LA: Severe Thunderstorms Likely Across Much of the Four State Region Again Today      |

# Informational Products Distributed by the State Operations Center

| DATE     | SUBJECT                                                                    |  |
|----------|----------------------------------------------------------------------------|--|
| 04/05/25 | NWS Lake Charles, LA: Decision Support Packet-Today's Severe Weather Risks |  |
| 04/05/25 | NWS Fort Worth: Rain and Storms Ending Today                               |  |
| 04/05/25 | Daily NWS Threat Brief for FEMA Region 6                                   |  |
| 04/05/25 | NWS El Paso, TX/Santa Teresa, NM: Winter and Cold Weather Briefing         |  |

#### Weather Forecast





Highs

Lows

#### Weather Forecast





Wind Speeds

Gusts

#### **Hazardous Weather**



| DATE     | WARNING TYPE                 | LOCATION                                                                                                                                                                                                                                                                                                                                                                                                   |
|----------|------------------------------|------------------------------------------------------------------------------------------------------------------------------------------------------------------------------------------------------------------------------------------------------------------------