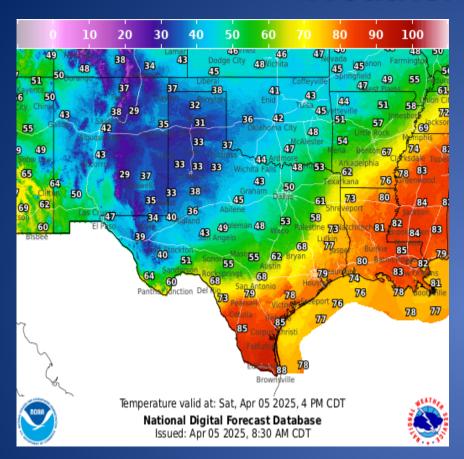

|
| 04/05/25 | NWS Shreveport, LA: Severe Thunderstorms Likely Across Much of the Four State Region Again Today      |

# Informational Products Distributed by the State Operations Center

| DATE     | SUBJECT                                                                    |  |
|----------|----------------------------------------------------------------------------|--|
| 04/05/25 | NWS Lake Charles, LA: Decision Support Packet-Today's Severe Weather Risks |  |
| 04/05/25 | NWS Fort Worth: Rain and Storms Ending Today                               |  |
| 04/05/25 | Daily NWS Threat Brief for FEMA Region 6                                   |  |
| 04/05/25 | NWS El Paso, TX/Santa Teresa, NM: Winter and Cold Weather Briefing         |  |

#### Weather Forecast





Highs

Lows

#### Weather Forecast





Wind Speeds

Gusts

#### **Hazardous Weather**



| DATE     | WARNING TYPE                 | LOCATION                                                                                                                                                                                                                                                                                                                                                                                                   |
|----------|------------------------------|------------------------------------------------------------------------------------------------------------------------------------------------------------------------------------------------------------------------------