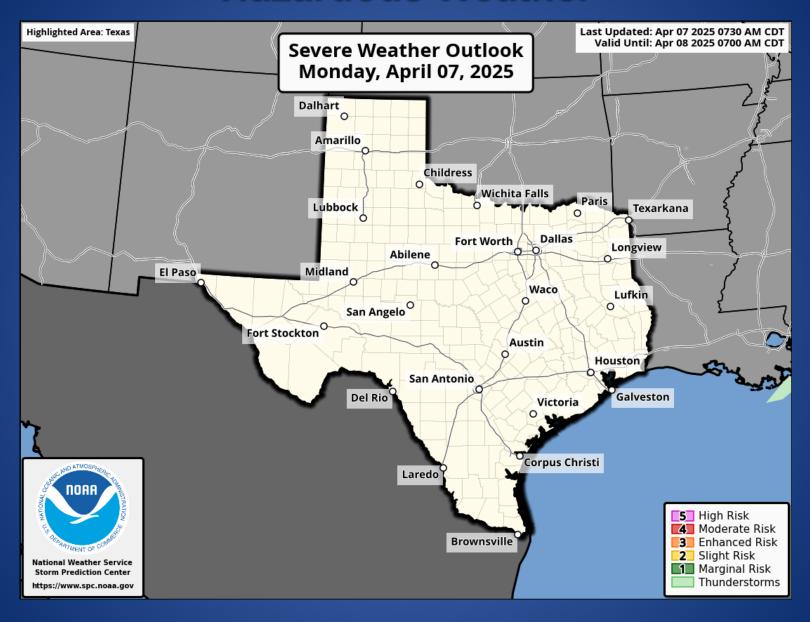

#### **Hazardous Weather**

# Weather Advisory/Statement/Watch/Warning Issued

| DATE     | WARNING TYPE                 | LOCATION                                                                                                                                                                                                                                                                                                                                                                                                                       |
|----------|------------------------------|--------------------------------------------------------------------------------------------------------------------------------------------------------------------------------------------------------------------------------------------------------------------------------------------------------------------------------------------------------------------------------------------------------------------------------|
| 04/06/25 | Flood Warning                | Angelina, Cass, Gregg, Harrison, Henderson, Houston,<br>Hunt, Marion, Nacogdoches, Navarro, Polk, Rockwall,<br>Rusk, Trinity, Tyler, Upshur and Wood Counties                                                                                                                                                                                                                                                                  |
| 04/06/25 | Freeze Warning               | Archer, Baylor, Brown, Callahan, Clay, Coke, Coleman, Comanche, Concho, Cooke, Denton, Eastland, Erath, Fannin, Foard, Grayson, Hardeman, Haskell, Hamilton, Hood, Irion, Jack, Kimble, Knox, Lampasas, Mason, McCulloch, Menard, Mills, Montague, Palo Pinto, Parker, Runnels, San Saba, Schleicher, Shackelford, Somervell, Sterling, Stephens, Sutton, Throckmorton, Tom Green, Wichita, Wilbarger, Wise and Young Counties |
| 04/06/25 | Frost Advisory               | Bell, Bosque, Collin, Coryell, Crockett, Dallas, Delta,<br>Denton, Ellis, Fannin, Falls, Fisher, Hill, Hood, Hopkins,<br>Hunt, Johnson, Jones, Kaufman, Lamar, Limestone,<br>McLennan, Milam, Navarro, Nolan, Robertson, Rockwall,<br>Somervell, Tarrant and Taylor Counties                                                                                                                                                   |
| 04/06/25 | Special Weather<br>Statement | Bandera, Blanco, Burnet, Edwards, Gillespie, Kendall,<br>Kerr, Llano and Real Counties                                                                                                                                                                                                                                                                                                                                         |