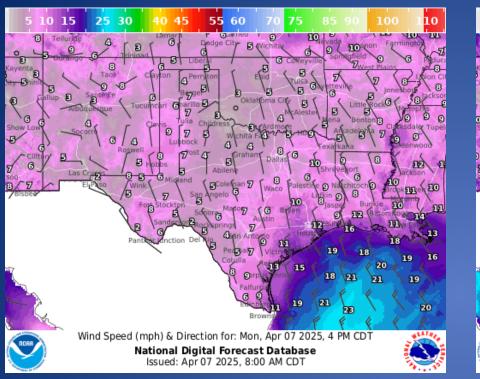

# Texas Division of Emergency Hompin Management Texas State Color Control Cont





Monday, April 2025
As of 0900 Cimon

# Informational Products Distributed by the State Operations Center

| DATE     | SUBJECT                                              |
|----------|------------------------------------------------------|
| 04/07/23 | NWS Brownsville: High Risk of Rip Currents           |
| 04/07/25 | NWS El Paso, TX/Santa Teresa, NM: NWS Hazards Matrix |
| 04/07/25 | Daily NWS Threat Brief for FEMA Region 6             |

#### Weather Forecast





**Highs** 

Lows

#### Weather Forecast





Wind Speeds

Gusts

#### **Hazardous Weather**



# Weather Advisory/Statement/Watch/Warning Issued

| DATE     | WARNING TYPE                 | LOCATION                                                                                                                                                                                                                                                                                                                                                                                                                       |
|----------|------------------------------|-----------------------------------------------------------------------------------------------------------------------------------------------------------------------------------------------