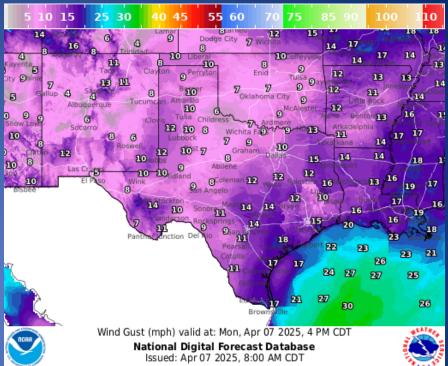

# Texas Division of Emergency Hompin Management Texas State Color Control Cont





Monday, April 2025
As of 0900 Cimon

# Informational Products Distributed by the State Operations Center

| DATE     | SUBJECT                                              |
|----------|------------------------------------------------------|
| 04/07/23 | NWS Brownsville: High Risk of Rip Currents           |
| 04/07/25 | NWS El Paso, TX/Santa Teresa, NM: NWS Hazards Matrix |
| 04/07/25 | Daily NWS Threat Brief for FEMA Region 6             |

#### Weather Forecast





**Highs** 

Lows

#### Weather Forecast





Wind Speeds

Gusts

#### **Hazardous Weather**



# Weather Advisory/Statement/Watch/Warning Issued

| DATE     | WARNING TYPE                 | LOCATION                                                                                                                                                                                                                                                                                                                                                                                                                       |
|----------|------------------------------|-------------------------------------------------------------------------------------------------------------------------------------------------------------------------------------------------