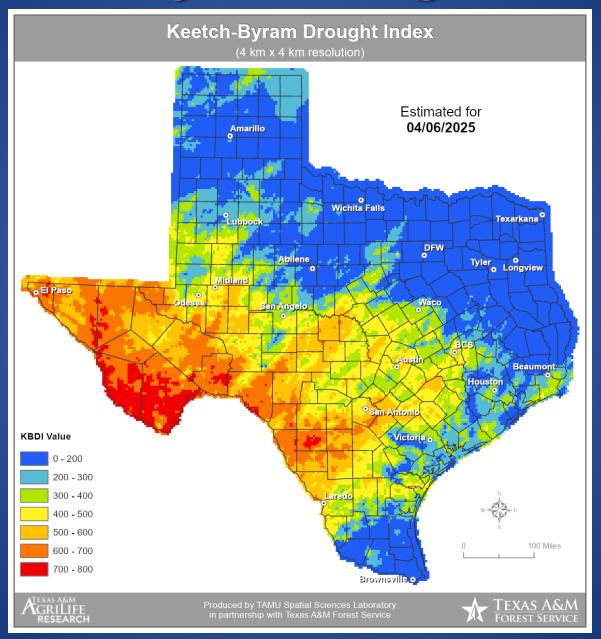

# **Keetch-Byram Drought Index**

#### Fire Activity (\*Last 24 Hours)

Report of 287 (No Change) fires and 73,985 (No Change) acres have been burned this year. There are 132 (No Change) counties with burn bans. The Keetch–Byram Drought Index list contains 67 (-1) counties with an average over 400.