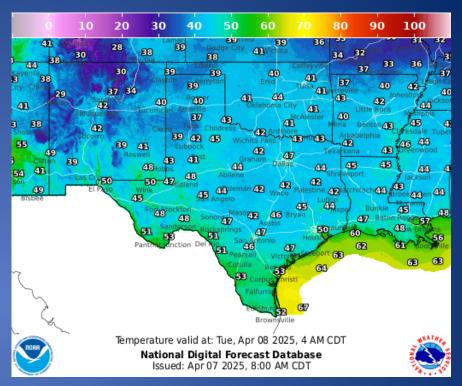

# Texas Division of Emergency Hompin Management Texas State Color Control Cont





Monday, April 2025
As of 0900 Cimon

# Informational Products Distributed by the State Operations Center

| DATE     | SUBJECT                                              |
|----------|------------------------------------------------------|
| 04/07/23 | NWS Brownsville: High Risk of Rip Currents           |
| 04/07/25 | NWS El Paso, TX/Santa Teresa, NM: NWS Hazards Matrix |
| 04/07/25 | Daily NWS Threat Brief for FEMA Region 6             |

#### Weather Forecast





**Highs** 

Lows

#### Weather Forecast





Wind Speeds

Gusts

#### **Hazardous Weather**



# Weather Advisory/Statement/Watch/Warning Issued

| DATE     | WARNING TYPE                 | LOCATION                                                                                                                                                                                                                                                                                                                                                                                                                       |
|----------|------------------------------|----------------------------------------------------------------------------------------------------------------------------------------------------