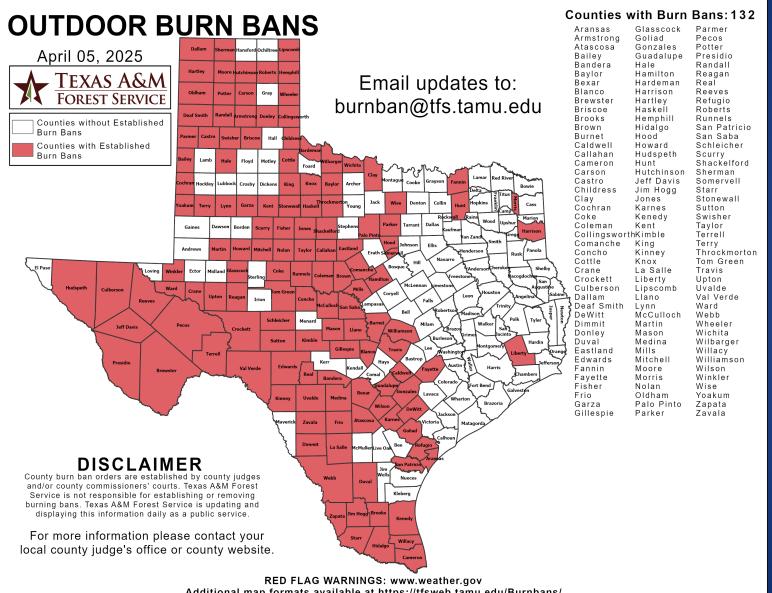

#### **Burn Ban**

Additional map formats available at https://tfsweb.tamu.edu/Burnbans/

#### Fire Activity (\*Last 24 Hours)

Report of 287 (No Change) fires and 73,985 (No Change) acres have been burned this year. There are 132 (No Change) counties with burn bans. The Keetch–Byram Drought Index list contains 67 (-1) counties with an average over 400.