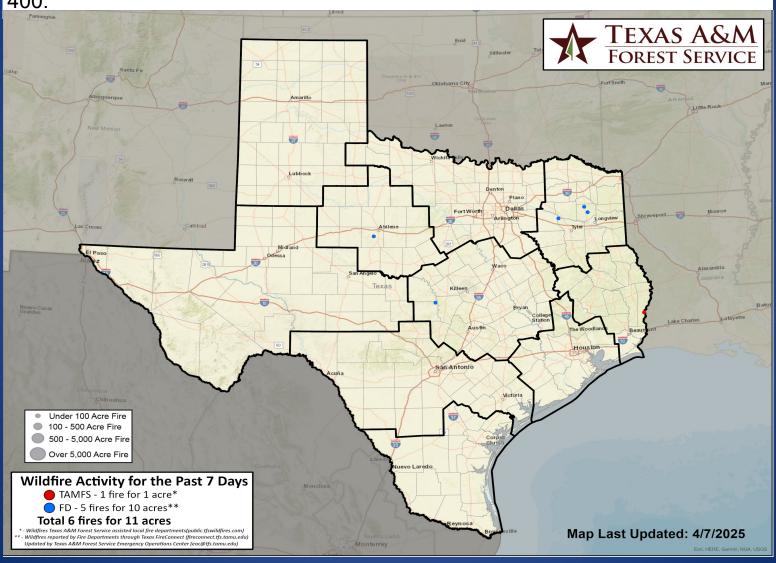

#### Fire Activity (\*Last 24 Hours)

Report of 287 (No Change) fires and 73,985 (No Change) acres have been burned this year. There are 132 (No Change) counties with burn bans. The Keetch–Byram Drought Index list contains 67 (-1) counties with an average over 400.