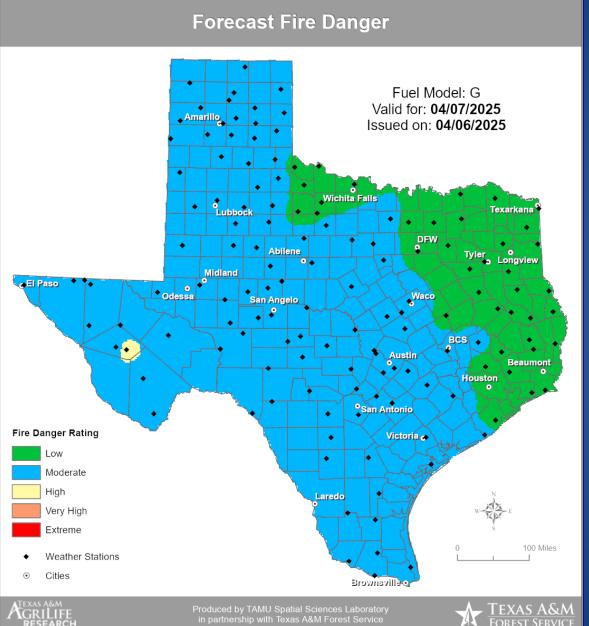

### **Fire Danger Forecast**

#### Fire Activity (\*Last 24 Hours)

Report of 287 (No Change) fires and 73,985 (No Change) acres have been burned this year. There are 132 (No Change) counties with burn bans. The Keetch–Byram Drought Index list contains 67 (-1) counties with an average over 400.