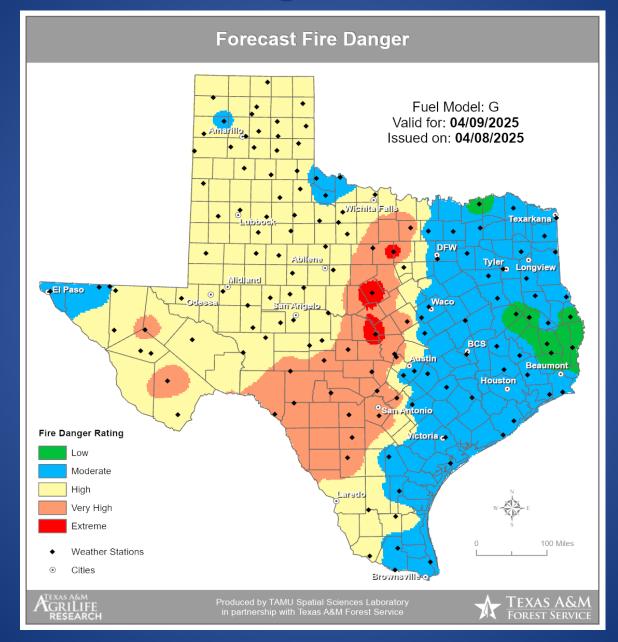

### **Fire Danger Forecast**

### Fire Activity (\*Last 24 Hours)

Report of 287 (No Change) fires and 73,985 (No Change) acres have been burned this year. There are 112 (-8) counties with burn bans. The Keetch–Byram Drought Index list contains 67 (No Change) counties with an average over 400.