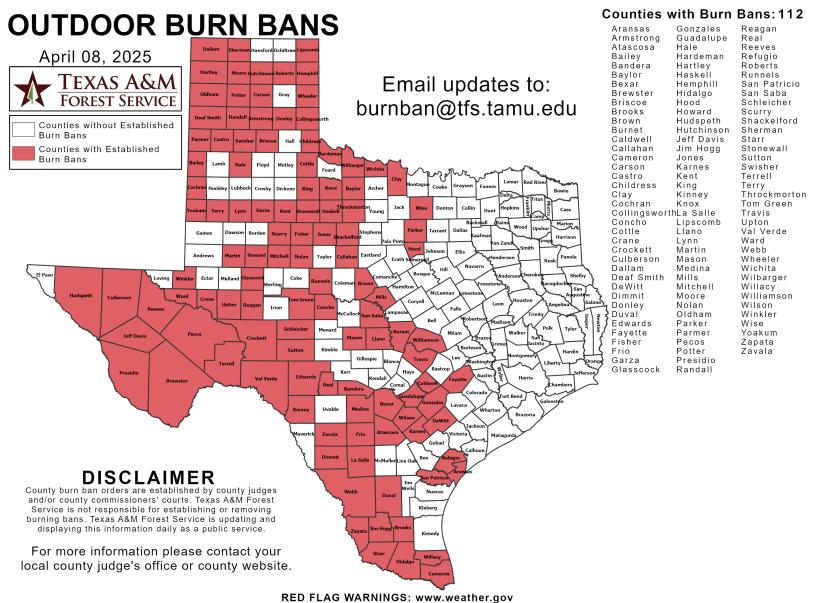

### **Burn Ban**

Additional map formats available at https://tfsweb.tamu.edu/Burnbans/

### Fire Activity (\*Last 24 Hours)

Report of 287 (No Change) fires and 73,985 (No Change) acres have been burned this year. There are 112 (-8) counties with burn bans. The Keetch–Byram Drought Index list contains 67 (No Change) counties with an average over 400.