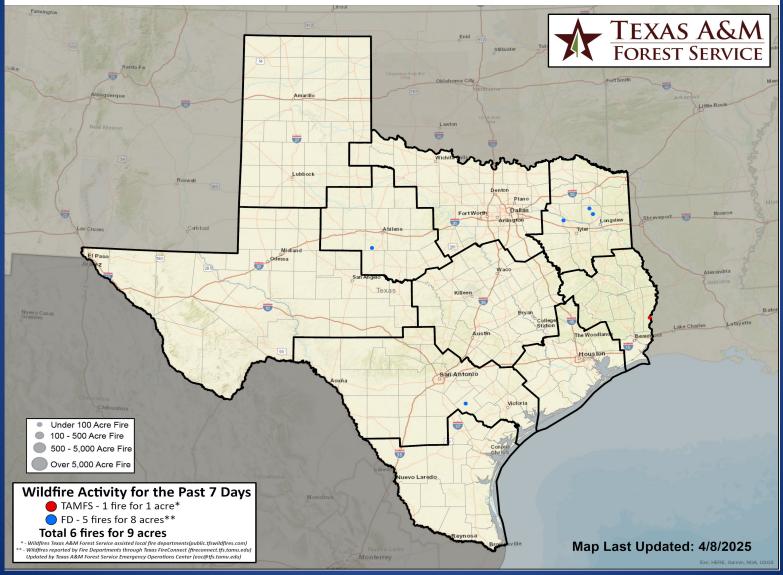

### Fire Activity (\*Last 24 Hours)

Report of 287 (No Change) fires and 73,985 (No Change) acres have been burned this year. There are 112 (-8) counties with burn bans. The Keetch–Byram Drought Index list contains 67 (No Change) counties with an average over 400.