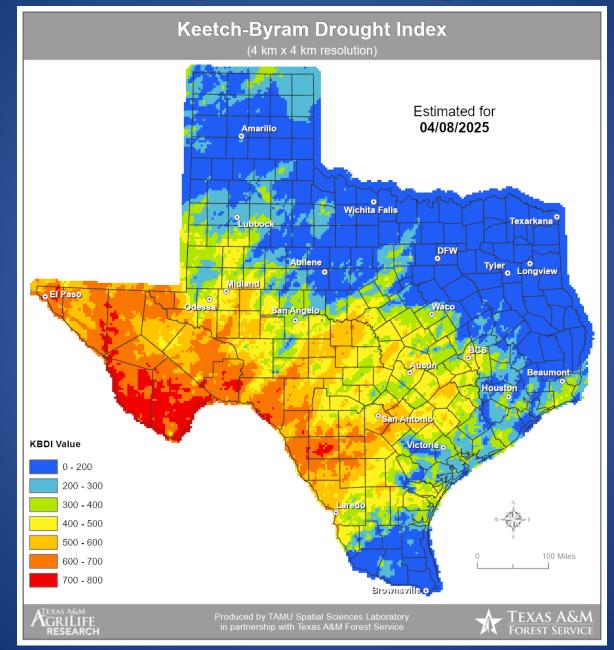

## **Keetch-Byram Drought Index**

### Fire Activity (\*Last 24 Hours)

Report of 287 (No Change) fires and 73,985 (No Change) acres have been burned this year. There are 112 (-8) counties with burn bans. The Keetch–Byram Drought Index list contains 67 (No Change) counties with an average over 400.