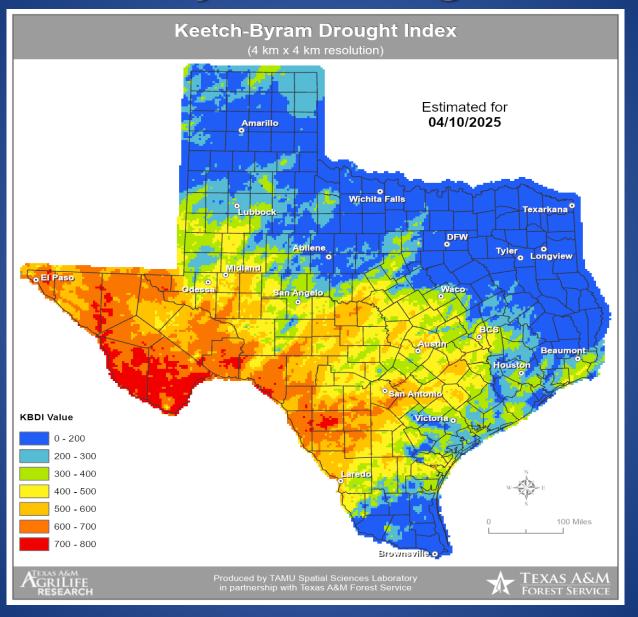

# **Keetch-Byram Drought Index**

### Fire Activity (\*Last 24 Hours)

Report of 292 (+3) fires and 74,228 (+190) acres have been burned this year. There are 110 (-1) counties with burn bans. The Keetch–Byram Drought Index list contains 72 (+3) counties with an average over 400.