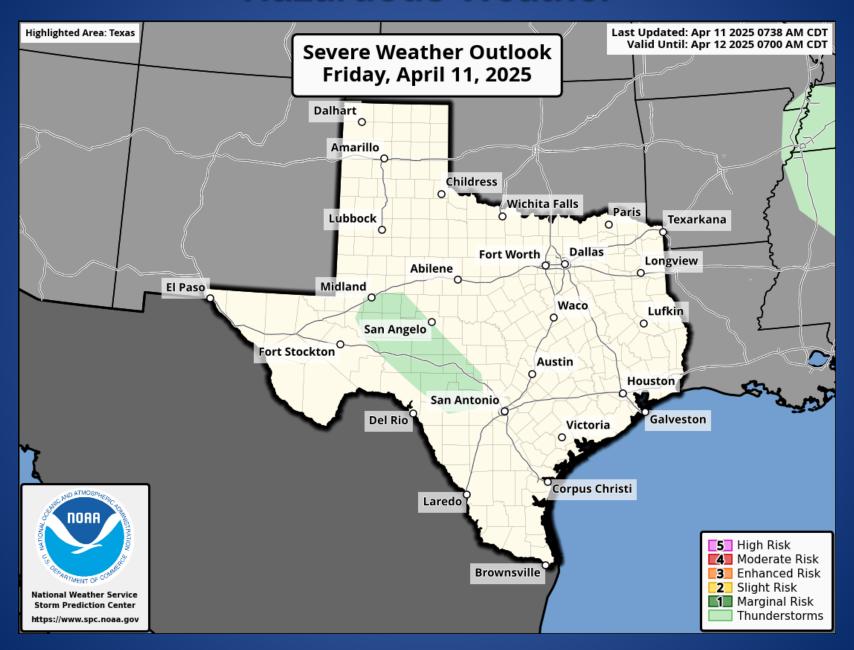

### **Hazardous Weather**

# Weather Advisory/Statement/Watch/Warning Issued

| DATE     | WARNING TYPE                 | LOCATION                                                                                                                                          |  |
|----------|------------------------------|---------------------------------------------------------------------------------------------------------------------------------------------------|--|
| 04/10/25 | Flood Warning                | Anderson, Cass, Cherokee, Franklin, Gregg, Harrison, Houston, Nacogdoches, Marion, Morris, Rusk, San Augustine, Shelby Titus, and Upshur Counties |  |
| 04/11/25 | Special Weather<br>Statement | Bee, Calhoun, Duval, Goliad, Jim Wells, Kleberg, Live Oal<br>McMullen, Nueces, Refugio, San Patricio, and Victoria<br>Counties                    |  |