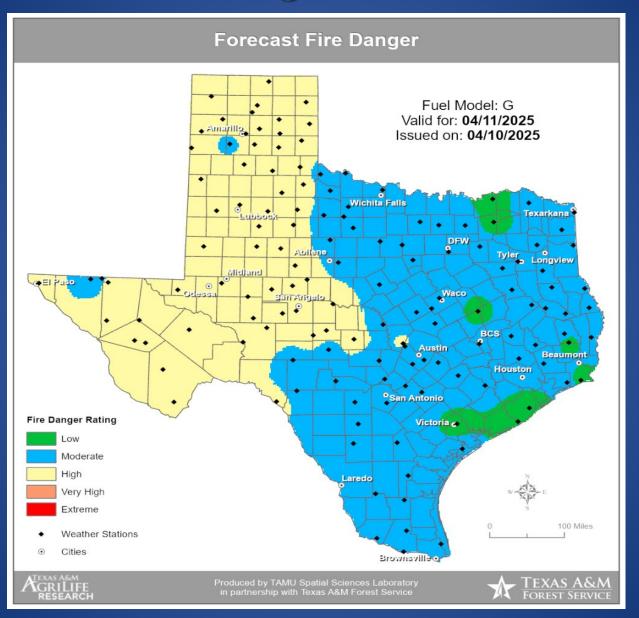

## **Fire Danger Forecast**

### Fire Activity (\*Last 24 Hours)

Report of 292 (+3) fires and 74,228 (+190) acres have been burned this year. There are 110 (-1) counties with burn bans. The Keetch–Byram Drought Index list contains 72 (+3) counties with an average over 400.