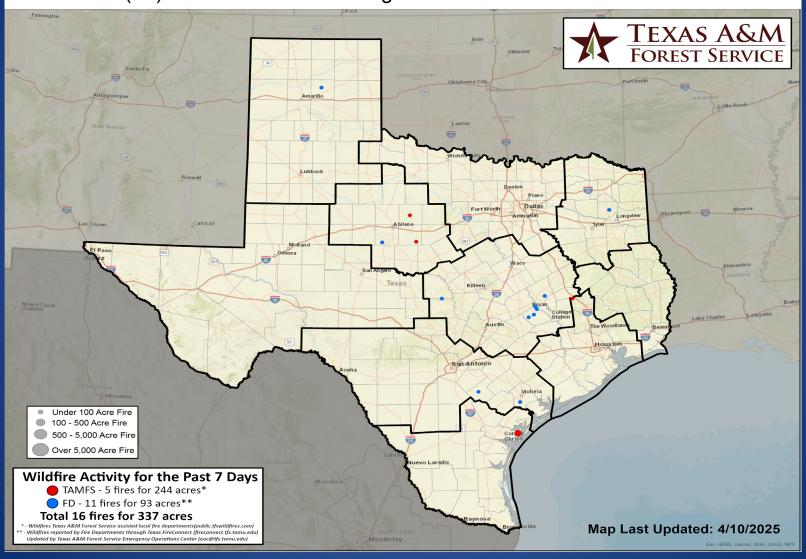

### Fire Activity (\*Last 24 Hours)

Report of 292 (+3) fires and 74,228 (+190) acres have been burned this year. There are 110 (-1) counties with burn bans. The Keetch–Byram Drought Index list contains 72 (+3) counties with an average over 400.