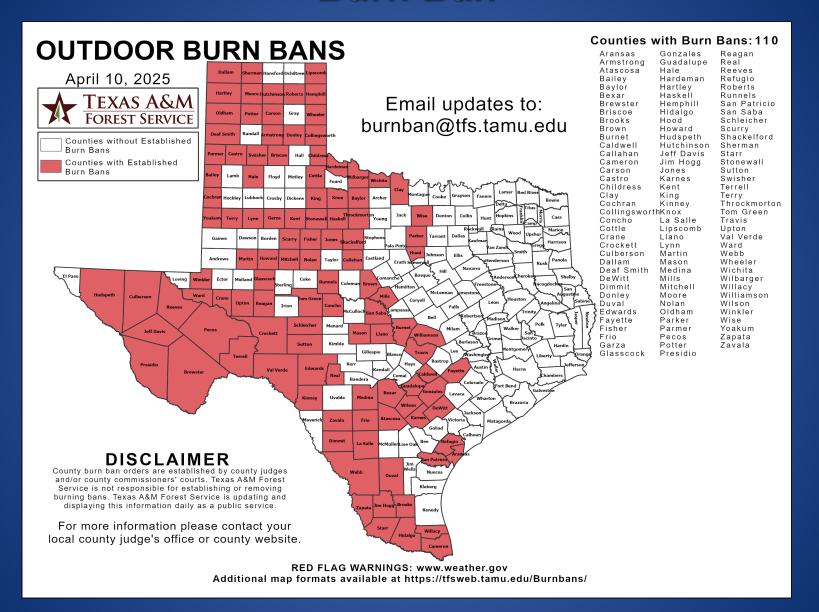

#### **Burn Ban**

### Fire Activity (\*Last 24 Hours)

Report of 292 (+3) fires and 74,228 (+190) acres have been burned this year. There are 110 (-1) counties with burn bans. The Keetch–Byram Drought Index list contains 72 (+3) counties with an average over 400.