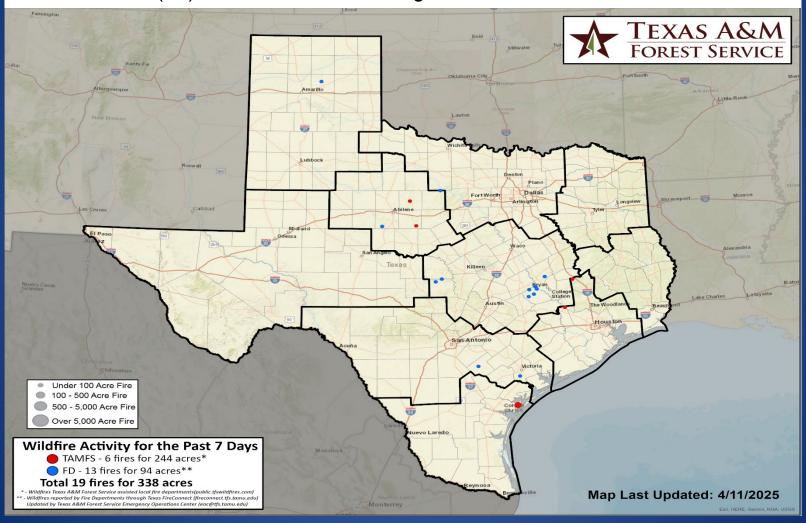

### Fire Activity (\*Last 24 Hours)

Report of 293 (+1) fires and 74,229 (+1) acres have been burned this year. There are 110 (No Change) counties with burn bans. The Keetch–Byram Drought Index list contains 76 (+4) counties with an average over 400.