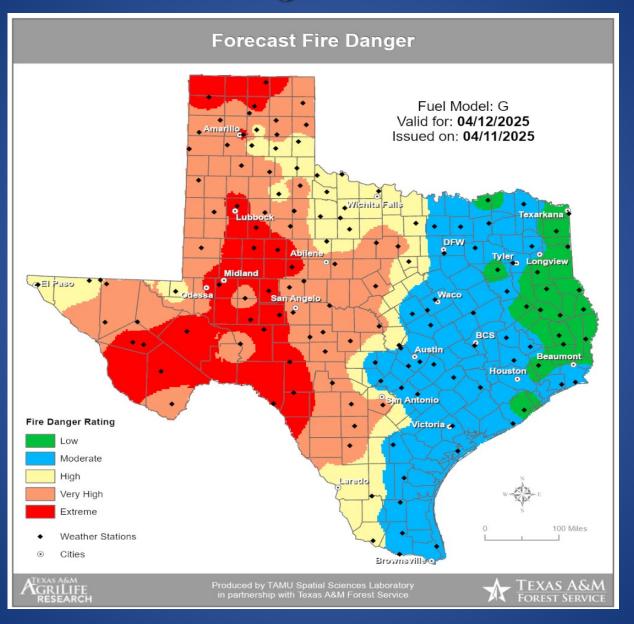

### **Fire Danger Forecast**

### Fire Activity (\*Last 24 Hours)

Report of 293 (+1) fires and 74,229 (+1) acres have been burned this year. There are 110 (No Change) counties with burn bans. The Keetch–Byram Drought Index list contains 76 (+4) counties with an average over 400.