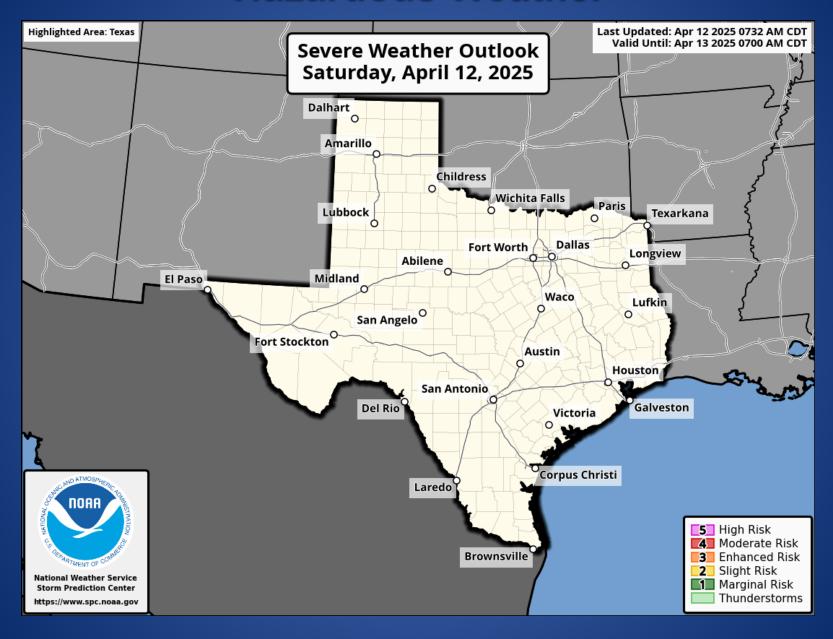

#### **Hazardous Weather**

# Weather Advisory/Statement/Watch/Warning Issued

| DATE     | WARNING TYPE  | LOCATION                                                                                                                                 |
|----------|---------------|------------------------------------------------------------------------------------------------------------------------------------------|
| 04/11/25 | Flood Warning | Cass, Franklin, Gregg, Harrison, Marion, Morris,<br>Nacogdoches, Rusk, San Augustine, Shelby, Smith, Titus,<br>Upshur, and Wood Counties |