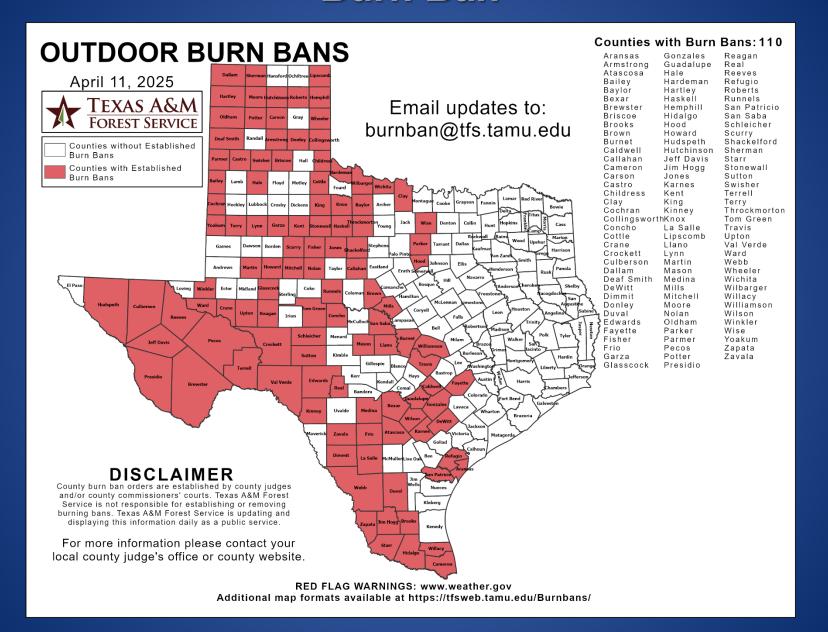

#### **Burn Ban**

### Fire Activity (\*Last 24 Hours)

Report of 293 (+1) fires and 74,229 (+1) acres have been burned this year. There are 110 (No Change) counties with burn bans. The Keetch–Byram Drought Index list contains 76 (+4) counties with an average over 400.