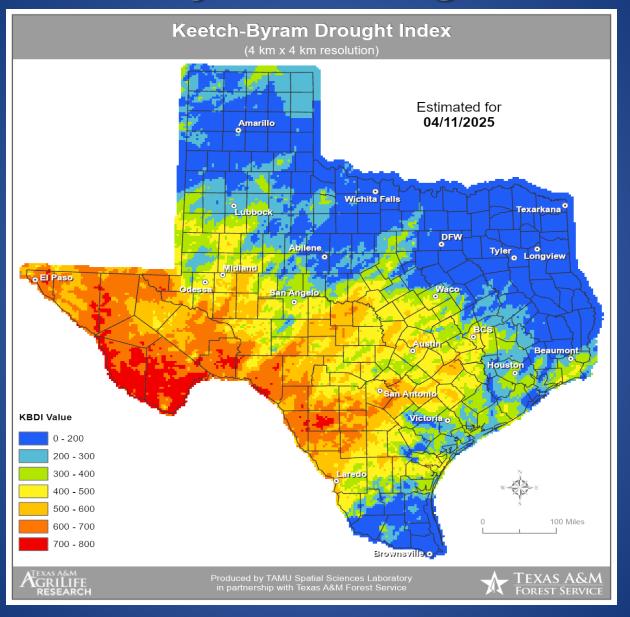

## **Keetch-Byram Drought Index**

### Fire Activity (\*Last 24 Hours)

Report of 293 (+1) fires and 74,229 (+1) acres have been burned this year. There are 110 (No Change) counties with burn bans. The Keetch–Byram Drought Index list contains 76 (+4) counties with an average over 400.