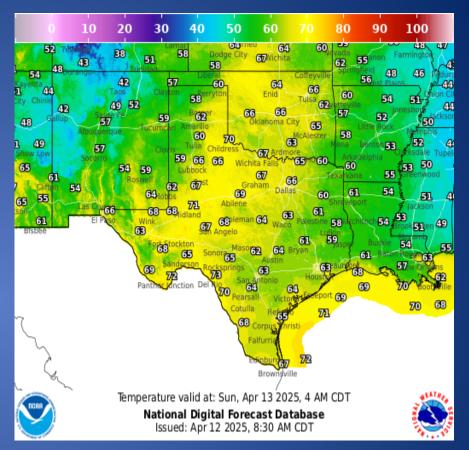

| 04/11/25 | Update Report #6 of the Salt Flats Fire Aransas County |                 |
| 04/11/25 | Initial Report of a Structure Fire Grayson County      |                 |
| 04/11/25 | Initial and Final Report of a Water Outage             | DeWitt County   |
| 04/12/25 | Final Report of the Aransas Fire                       | Aransas County  |

# Informational Products Distributed by the State Operations Center

| DATE     | SUBJECT                                                               |  |
|----------|-----------------------------------------------------------------------|--|
| 04/12/25 | NWS Austin/San Antonio: Critical Fire Weather Conditions This Weekend |  |
| 04/12/25 | Daily NWS Threat Brief for FEMA Region 6                              |  |

#### Weather Forecast





**Highs** 

Lows

#### Weather Forecast



Wind Speeds

Gusts

10

eenwood

100

Brook 10en 11

9

12

100

Benton 4

#### **Hazardous Weather**



# Weather Advisory/Statement/Watch/Warning Issued

| DATE     | WARNING TYPE  | LOCATION                                                                                                                                 |
|----------|---------------|------------------------------------------------------------------------------------------------------------------------------------------|
| 04/11/25 | Flood Warning | Cass, Franklin, Gregg, Harrison, Marion, Morris,<br>Nacogdoches, Rusk, San Augustine, Shelby, Smith, Titus,<br>Upshur, and Wood Counties |

### **Fire Danger Forecast**



#### **Burn Ban**



## **Keetch-Byram Drought Index**



# Fi