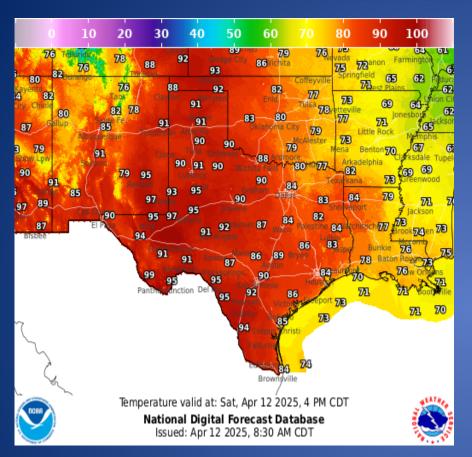

|
| 04/11/25 | Update Report #6 of the Salt Flats Fire Aransas County |                 |
| 04/11/25 | Initial Report of a Structure Fire Grayson County      |                 |
| 04/11/25 | Initial and Final Report of a Water Outage             | DeWitt County   |
| 04/12/25 | Final Report of the Aransas Fire                       | Aransas County  |

# Informational Products Distributed by the State Operations Center

| DATE     | SUBJECT                                                               |  |
|----------|-----------------------------------------------------------------------|--|
| 04/12/25 | NWS Austin/San Antonio: Critical Fire Weather Conditions This Weekend |  |
| 04/12/25 | Daily NWS Threat Brief for FEMA Region 6                              |  |

#### Weather Forecast





**Highs** 

Lows

#### Weather Forecast



Wind Speeds

Gusts

10

eenwood

100

Brook 10en 11

9

12

100

Benton 4

#### **Hazardous Weather**



# Weather Advisory/Statement/Watch/Warning Issued

| DATE     | WARNING TYPE  | LOCATION                                                                                                                                 |
|----------|---------------|------------------------------------------------------------------------------------------------------------------------------------------|
| 04/11/25 | Flood Warning | Cass, Franklin, Gregg, Harrison, Marion, Morris,<br>Nacogdoches, Rusk, San Augustine, Shelby, Smith, Titus,<br>Upshur, and Wood Counties |

### **Fire Danger Forecast**



#### **Burn Ban**



## **Keetch-Byram Drought Index**



#