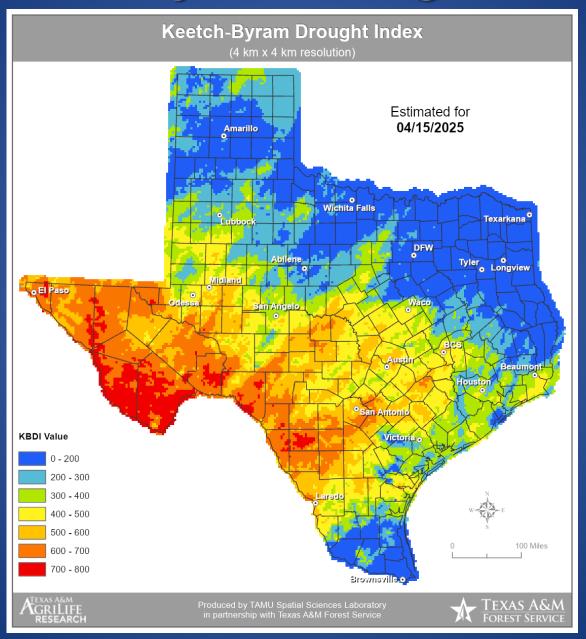

### **Keetch-Byram Drought Index**

### Fire Activity (\*Last 24 Hours)

Report of 310 (+17) fires and 74,655 (+426) acres have been burned this year. There are 111 (-1) counties with burn bans. The Keetch–Byram Drought Index list contains 84 (+4) counties with an average over 400.