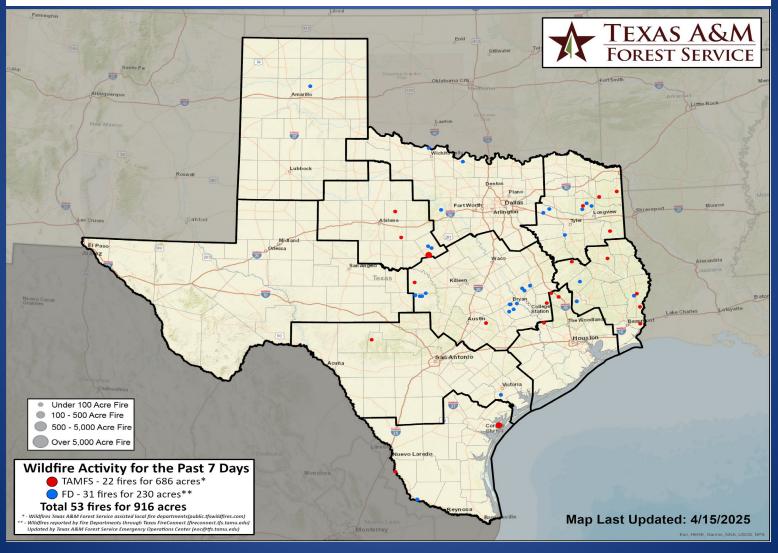

### Fire Activity (\*Last 24 Hours)

Report of 310 (+17) fires and 74,655 (+426) acres have been burned this year. There are 111 (-1) counties with burn bans. The Keetch–Byram Drought Index list contains 84 (+4) counties with an average over 400.