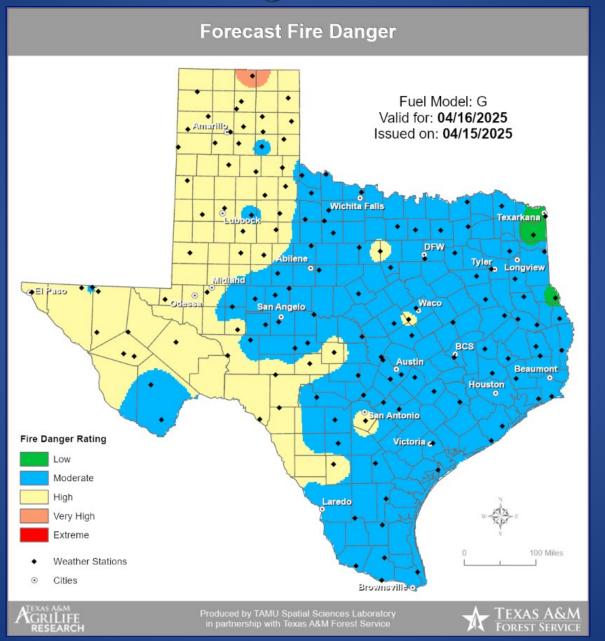

### **Fire Danger Forecast**

### Fire Activity (\*Last 24 Hours)

Report of 310 (+17) fires and 74,655 (+426) acres have been burned this year. There are 111 (-1) counties with burn bans. The Keetch–Byram Drought Index list contains 84 (+4) counties with an average over 400.