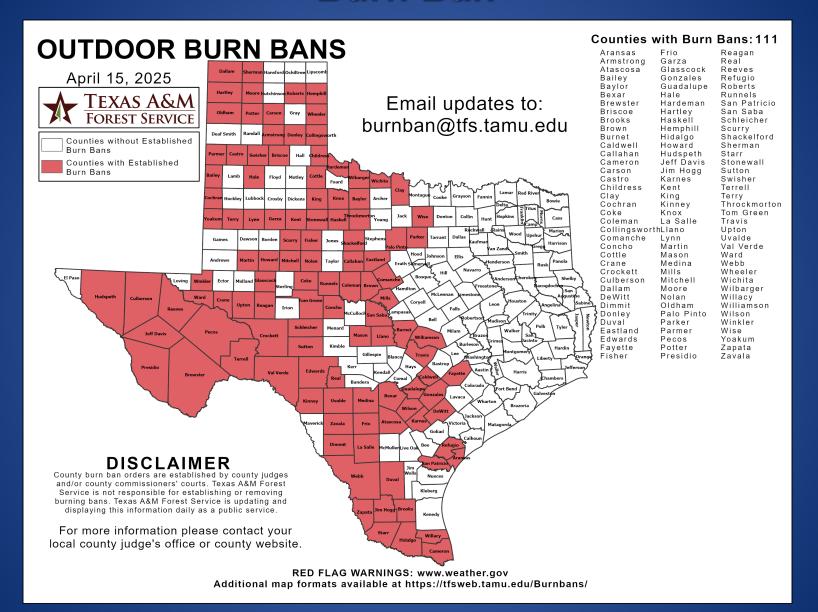

#### **Burn Ban**

### Fire Activity (\*Last 24 Hours)

Report of 310 (+17) fires and 74,655 (+426) acres have been burned this year. There are 111 (-1) counties with burn bans. The Keetch–Byram Drought Index list contains 84 (+4) counties with an average over 400.