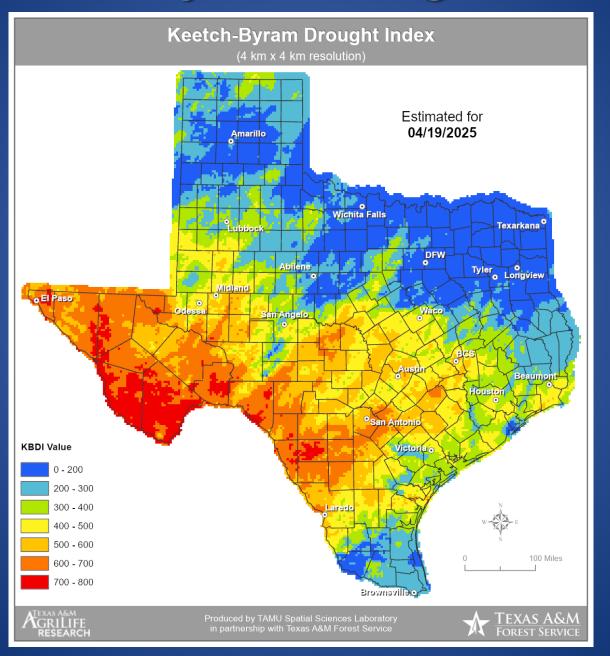

### **Keetch-Byram Drought Index**

### Fire Activity (\*Last 24 Hours)

Report of 320 (No Change) fires and 74,711 (No Change) acres have been burned this year. There are 110 (No Change) counties with burn bans. The Keetch–Byram Drought Index list contains 91 (-2) counties with an average over 400.