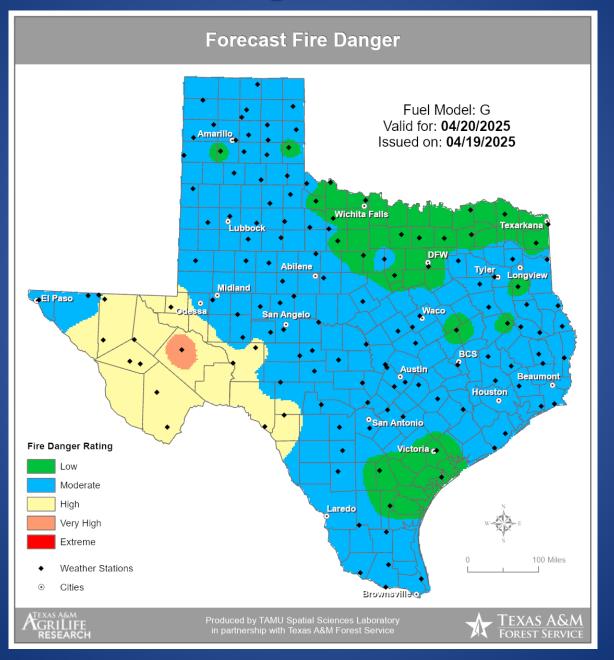

### **Fire Danger Forecast**

### Fire Activity (\*Last 24 Hours)

Report of 320 (No Change) fires and 74,711 (No Change) acres have been burned this year. There are 110 (No Change) counties with burn bans. The Keetch–Byram Drought Index list contains 91 (-2) counties with an average over 400.