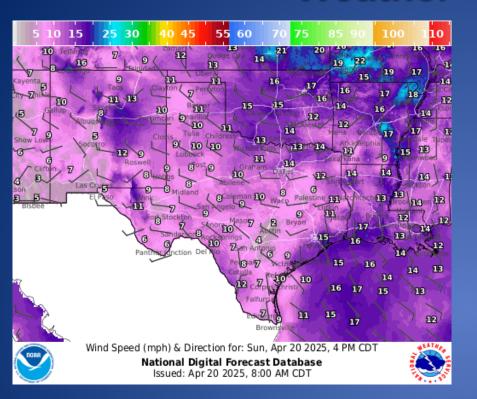

re Storm Risk Late Tonight Through Early Sunday                      |  |  |
| 04/19/25 | NWS Austin/San Antonio: Severe Thunderstorm Watch in Effect until 10 PM CDT                                   |  |  |
| 04/20/25 | NWS Austin/San Antonio: Tornado Watch until 5am                                                               |  |  |
| 04/20/25 | NWS Shreveport, LA: Severe Thunderstorms Possible Across Portions of the Four State Region Today/This Evening |  |  |
| 04/20/25 | NWS Brownsville: High Risk of Rip Currents                                                                    |  |  |
| 04/20/25 | Daily NWS Threat Brief for FEMA Region 6                                                                      |  |  |

### Weather Forecast





**Highs** 

Lows

#### Weather Forecast





Wind Speeds

**Gusts** 

#### **Hazardous Weather**



#### **Hazardous Weather**

#### Stay Weather Aware. **Strong to Severe Storms Possible** Have Multiple Ways to Receive Alerts. Latest info at weather.gov/houston Sunday Afternoon through Sunday Night Severe Weather Outlook - Sunday **Key Messages** → A slow moving, eventually stalling, front will move into SE Texas → Thunderstorms may begin to form this afternoon, and then continue into toniaht. An isolated strong to severe storm or two will be possible. Marginal Risk (level 1 of 5) of severe weather generally north of **Potential Impacts** Damaging wind gusts and hail → Locally heavy rainfall Isolated tornado cannot be completely ruled out Actions → Remain weather-aware! → Check the forecast for updates! <u>Severe</u> Risk Thunde