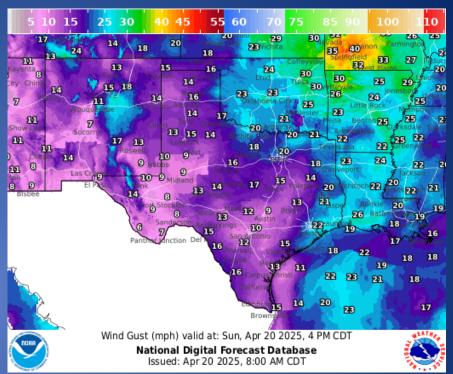

Storm Risk Late Tonight Through Early Sunday                      |  |  |
| 04/19/25 | NWS Austin/San Antonio: Severe Thunderstorm Watch in Effect until 10 PM CDT                                   |  |  |
| 04/20/25 | NWS Austin/San Antonio: Tornado Watch until 5am                                                               |  |  |
| 04/20/25 | NWS Shreveport, LA: Severe Thunderstorms Possible Across Portions of the Four State Region Today/This Evening |  |  |
| 04/20/25 | NWS Brownsville: High Risk of Rip Currents                                                                    |  |  |
| 04/20/25 | Daily NWS Threat Brief for FEMA Region 6                                                                      |  |  |

### Weather Forecast





**Highs** 

Lows

#### Weather Forecast





Wind Speeds

**Gusts** 

#### **Hazardous Weather**



#### **Hazardous Weather**

#### Stay Weather Aware. **Strong to Severe Storms Possible** Have Multiple Ways to Receive Alerts. Latest info at weather.gov/houston Sunday Afternoon through Sunday Night Severe Weather Outlook - Sunday **Key Messages** → A slow moving, eventually stalling, front will move into SE Texas → Thunderstorms may begin to form this afternoon, and then continue into toniaht. An isolated strong to severe storm or two will be possible. Marginal Risk (level 1 of 5) of severe weather generally north of **Potential Impacts** Damaging wind gusts and hail → Locally heavy rainfall Isolated tornado cannot be completely ruled out Actions → Remain weather-aware! → Check the forecast for updates! <u>Severe</u> Risk Thunder