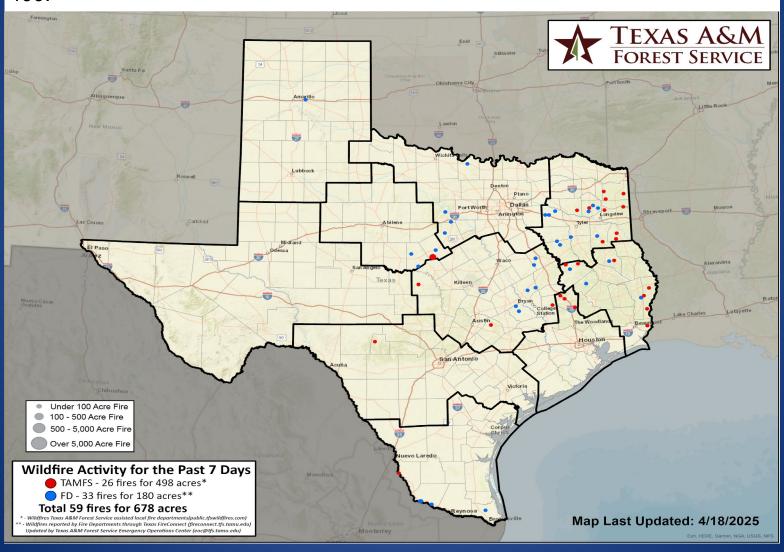

### Fire Activity (\*Last 24 Hours)

Report of 320 (No Change) fires and 74,711 (No Change) acres have been burned this year. There are 110 (No Change) counties with burn bans. The Keetch–Byram Drought Index list contains 91 (-2) counties with an average over 400.