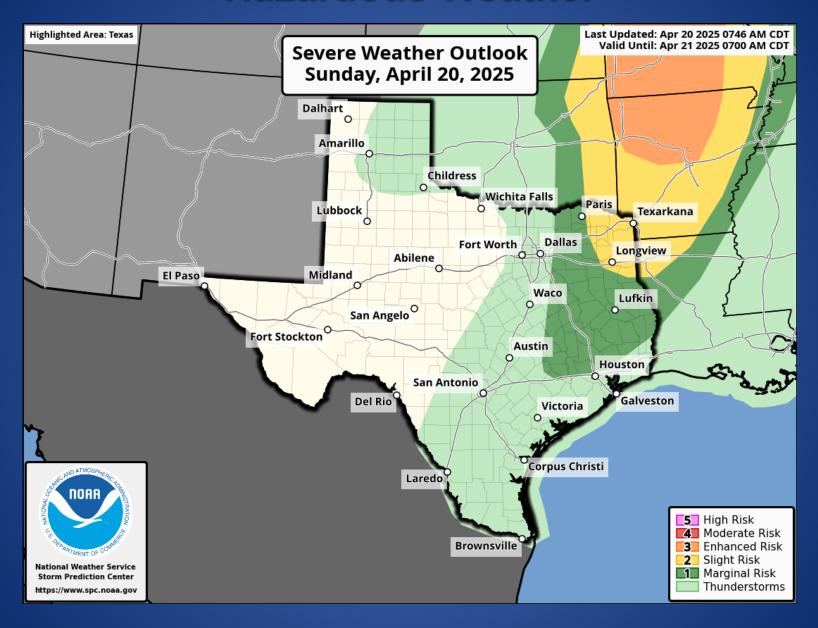

|  |  |
| 04/19/25 | NWS Austin/San Antonio: Severe Thunderstorm Watch in Effect until 10 PM CDT                                   |  |  |
| 04/20/25 | NWS Austin/San Antonio: Tornado Watch until 5am                                                               |  |  |
| 04/20/25 | NWS Shreveport, LA: Severe Thunderstorms Possible Across Portions of the Four State Region Today/This Evening |  |  |
| 04/20/25 | NWS Brownsville: High Risk of Rip Currents                                                                    |  |  |
| 04/20/25 | Daily NWS Threat Brief for FEMA Region 6                                                                      |  |  |

### Weather Forecast





**Highs** 

Lows

#### Weather Forecast





Wind Speeds

**Gusts** 

#### **Hazardous Weather**



#### **Hazardous Weather**

#### Stay Weather Aware. **Strong to Severe Storms Possible** Have Multiple Ways to Receive Alerts. Latest info at weather.gov/houston Sunday Afternoon through Sunday Night Severe Weather Outlook - Sunday **Key Messages** → A slow moving, eventually stalling, front will move into SE Texas → Thunderstorms may begin to form this afternoon, and then continue into toniaht. An isolated strong to severe storm or two will be possible. Marginal Risk (level 1 of 5) of severe weather generally north of **Potential Impacts** Damaging wind gusts and hail → Locally heavy rainfall Isolated tornado cannot be completely ruled out Actions → Remain weather-aware! → Check the forecast for updates! <u>Severe</u> Risk Thunder Marginal Slight Enhanced Moderate Hiah weather.gov/Hous