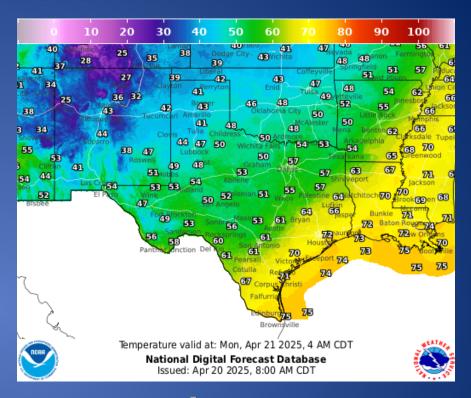

| NWS Austin/San Antonio: NWS Update - Severe Storm Risk Late Tonight Through Early Sunday                      |  |  |
| 04/19/25 | NWS Austin/San Antonio: Severe Thunderstorm Watch in Effect until 10 PM CDT                                   |  |  |
| 04/20/25 | NWS Austin/San Antonio: Tornado Watch until 5am                                                               |  |  |
| 04/20/25 | NWS Shreveport, LA: Severe Thunderstorms Possible Across Portions of the Four State Region Today/This Evening |  |  |
| 04/20/25 | NWS Brownsville: High Risk of Rip Currents                                                                    |  |  |
| 04/20/25 | Daily NWS Threat Brief for FEMA Region 6                                                                      |  |  |

### Weather Forecast





**Highs** 

Lows

#### Weather Forecast





Wind Speeds

**Gusts** 

#### **Hazardous Weather**



#### **Hazardous Weather**

#### Stay Weather Aware. **Strong to Severe Storms Possible** Have Multiple Ways to Receive Alerts. Latest info at weather.gov/houston Sunday Afternoon through Sunday Night Severe Weather Outlook - Sunday **Key Messages** → A slow moving, eventually stalling, front will move into SE Texas → Thunderstorms may begin to form this afternoon, and then continue into toniaht. An isolated strong to severe storm or two will be possible. Marginal Risk (level 1 of 5) of severe weather generally north of **Potential Impacts** Damaging wind gusts and hail → Locally heavy rainfall Isolated tornado cannot be completely ruled out Actions → Remain weather-aware! → Check the fore