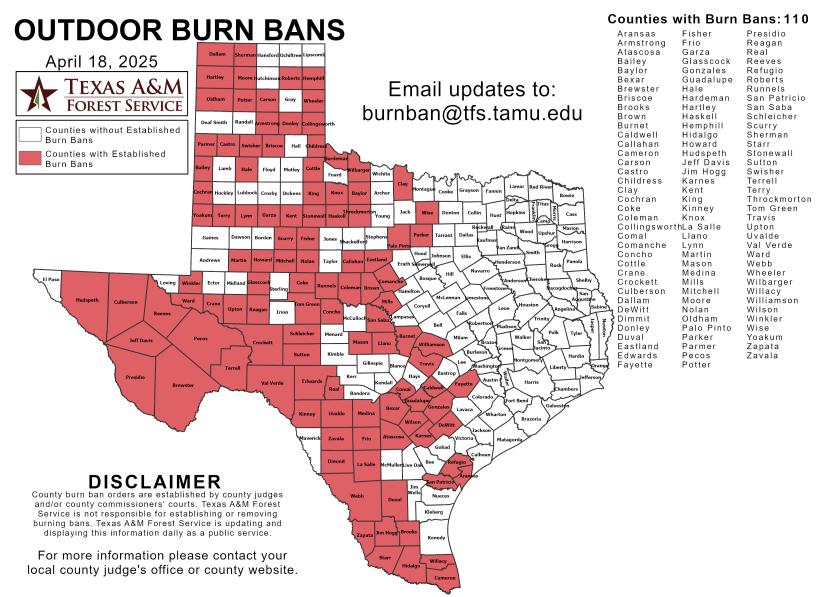

#### **Burn Ban**

RED FLAG WARNINGS: www.weather.gov Additional map formats available at https://tfsweb.tamu.edu/Burnbans/

### Fire Activity (\*Last 24 Hours)

Report of 320 (No Change) fires and 74,711 (No Change) acres have been burned this year. There are 110 (No Change) counties with burn bans. The Keetch–Byram Drought Index list contains 91 (-2) counties with an average over 400.