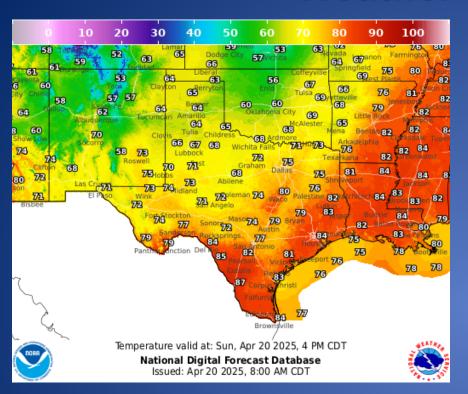

4 | NWS Austin/San Antonio: NWS Update - Severe Storm Risk Late Tonight Through Early Sunday                      |  |  |
| 04/19/25 | NWS Austin/San Antonio: Severe Thunderstorm Watch in Effect until 10 PM CDT                                   |  |  |
| 04/20/25 | NWS Austin/San Antonio: Tornado Watch until 5am                                                               |  |  |
| 04/20/25 | NWS Shreveport, LA: Severe Thunderstorms Possible Across Portions of the Four State Region Today/This Evening |  |  |
| 04/20/25 | NWS Brownsville: High Risk of Rip Currents                                                                    |  |  |
| 04/20/25 | Daily NWS Threat Brief for FEMA Region 6                                                                      |  |  |

### Weather Forecast





**Highs** 

Lows

#### Weather Forecast





Wind Speeds

**Gusts** 

#### **Hazardous Weather**



#### **Hazardous Weather**

#### Stay Weather Aware. **Strong to Severe Storms Possible** Have Multiple Ways to Receive Alerts. Latest info at weather.gov/houston Sunday Afternoon through Sunday Night Severe Weather Outlook - Sunday **Key Messages** → A slow moving, eventually stalling, front will move into SE Texas → Thunderstorms may begin to form this afternoon, and then continue into toniaht. An isolated strong to severe storm or two will be possible. Marginal Risk (level 1 of 5) of severe weather generally north of **Potential Impacts** Damaging wind gusts and hail → Locally heavy rainfall Isolated tornado cannot be completely ruled out Actions → Remain weather-aware! → Check the fo