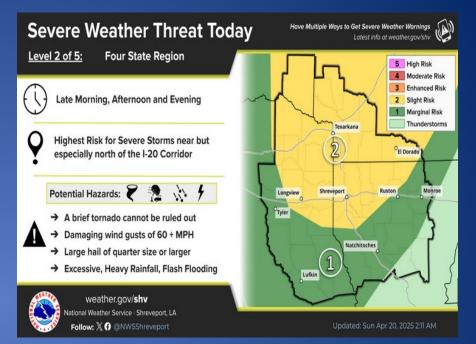

Strong to severe thunderstorms will be possible later today through this evening, with local pockets of excessive, heavy rainfall as well. Damaging thunderstorm wind gusts, large hail and an isolated tornado threat will exist today.