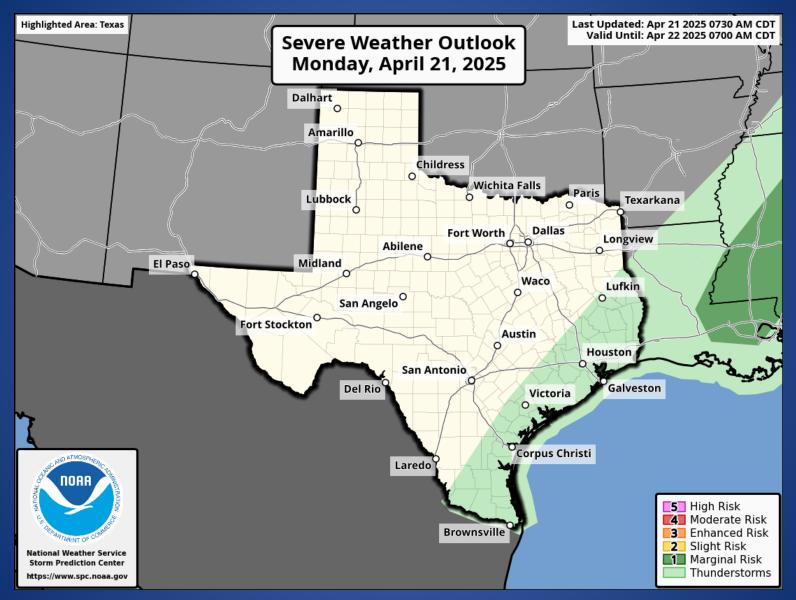

## Weather Advisory/Statement/Watch/Warning

#### Issued

| DATE     | WARNING TYPE                 | LOCATION                                                                                                                                                                                                                                                                                                                                                                                                    |
|----------|------------------------------|-------------------------------------------------------------------------------------------------------------------------------------------------------------------------------------------------------------------------------------------------------------------------------------------------------------------------------------------------------------------------------------------------------------|
| 04/20/25 | Flood Warning                | Jack and Montague Counties                                                                                                                                                                                                                                                                                                                                                                                  |
| 04/20/25 | Airport Weather<br>Warning   | Travis County                                                                                                                                                                                                                                                                                                                                                                                               |
| 04/20/25 | Flood Advisory               | Cooke, Montgomery, Polk, San Jacinto and Walker<br>Counties                                                                                                                                                                                                                                                                                                                                                 |
| 04/20/25 | Tornado Watch                | Bowie, Cass, Harrison, Marion and Red River Counties                                                                                                                                                                                                                                                                                                                                                        |
| 04/20/25 | Special Weather<br>Statement | Angelina, Aransas, Bee, Bowie, Brooks, Calhoun,<br>Cameron, Camp, Cass, Cherokee, Duval, Goliad, Gregg,<br>Grimes, Harrison, Hidalgo, Jasper, Jim Wells, Kenedy,<br>Kleberg, Liberty, Live Oak, McMullen, Montgomery,<br>Morris, Nacogdoches, Newton, Nueces, Panola, Polk,<br>Refugio, Rusk, San Augustine, San Jacinto, San Patricio,<br>Shelby, Trinity, Tyler, Victoria, Walker and Willacy<br>Counties |
| 04/20/25 | Frost Advisory               | Dallam, Hartley, Moore and Sherman Counties                                                                                                                                                                                                                                                                                                                                                                 |
| 04/20/25 | Coastal Flood Advisory       | Kleberg and Nueces Counties                                                                                                                                                                                                                                                                                                                                                                                 |
| 04/20/25 | Small Craft Advisory         | Brazoria, Chambers and Galveston Counties                                                                                                                                                                                                                                                                                                                                                                   |

#### Issued

| DATE     | WARNING TYPE                   | LOCATION                                                                          |
|----------|--------------------------------|-----------------------------------------------------------------------------------|
| 04/20/25 | Severe Thunderstorm<br>Warning | Bowie, Cass, Gregg, Harrison, Jasper, Marion, Newton,<br>Panola and Rusk Counties |
| 04/20/25 | Flash Flood Warning            | Panola, Shelby and Tyler Counties                                                 |
| 04/21/25 | Tornado Warning                | Jasper and Tyler Counties                                                         |
| 04/21/25 | Flood Advisory                 | Brazoria, Fort Bend, Harris, Liberty and Montgomery                               |
| 04/21/25 | Flash Flood Warning            | Tyler County                                                                      |