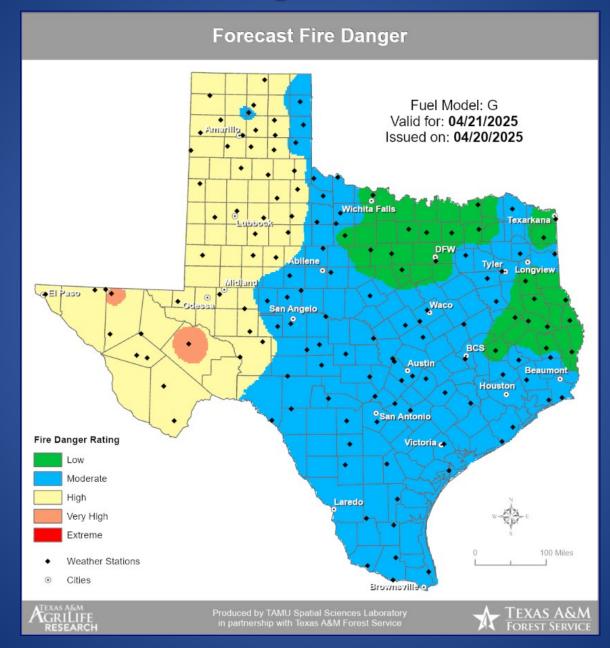

#### **Fire Danger Forecast**

#### Fire Activity (\*Last 24 Hours)

Report of 320 (No Change) fires and 74,711 (No Change) acres have been burned this year. There are 110 (No Change) counties with burn bans. The Keetch–Byram Drought Index list contains 86 (-5) counties with an average over 400.