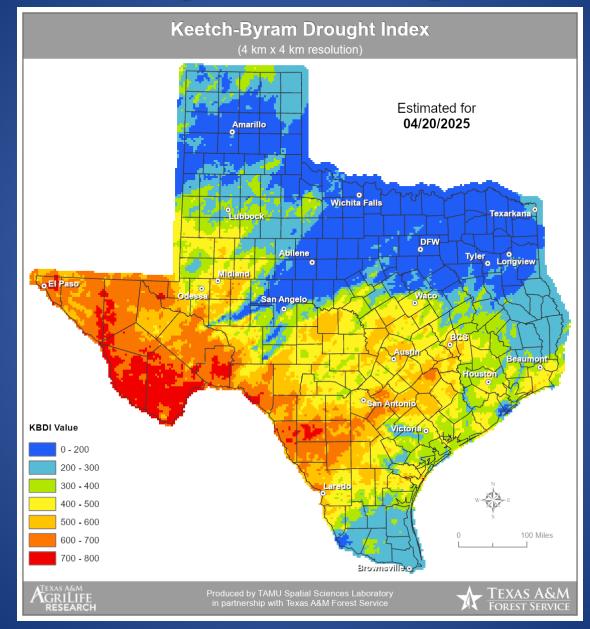

## **Keetch-Byram Drought Index**

#### Fire Activity (\*Last 24 Hours)

Report of 320 (No Change) fires and 74,711 (No Change) acres have been burned this year. There are 110 (No Change) counties with burn bans. The Keetch–Byram Drought Index list contains 86 (-5) counties with an average over 400.