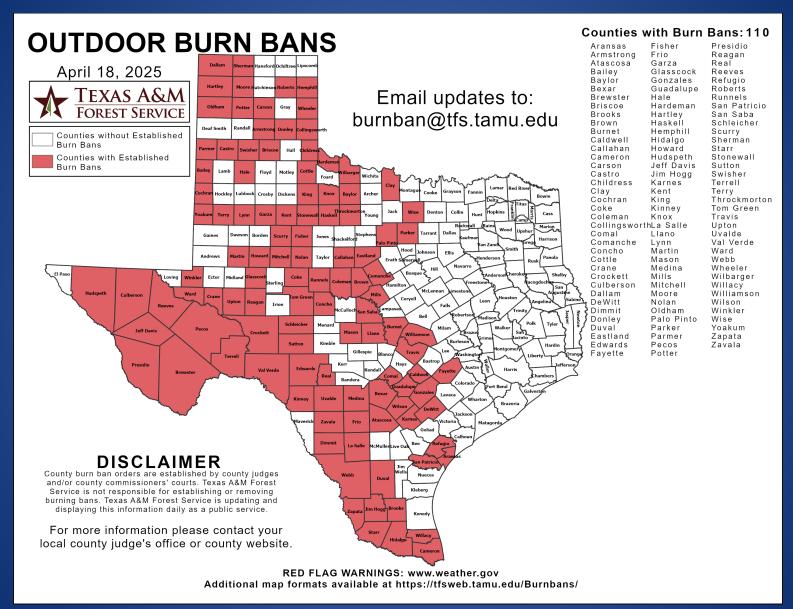

#### **Burn Ban**

#### Fire Activity (\*Last 24 Hours)

Report of 320 (No Change) fires and 74,711 (No Change) acres have been burned this year. There are 110 (No Change) counties with burn bans. The Keetch–Byram Drought Index list contains 86 (-5) counties with an average over 400.