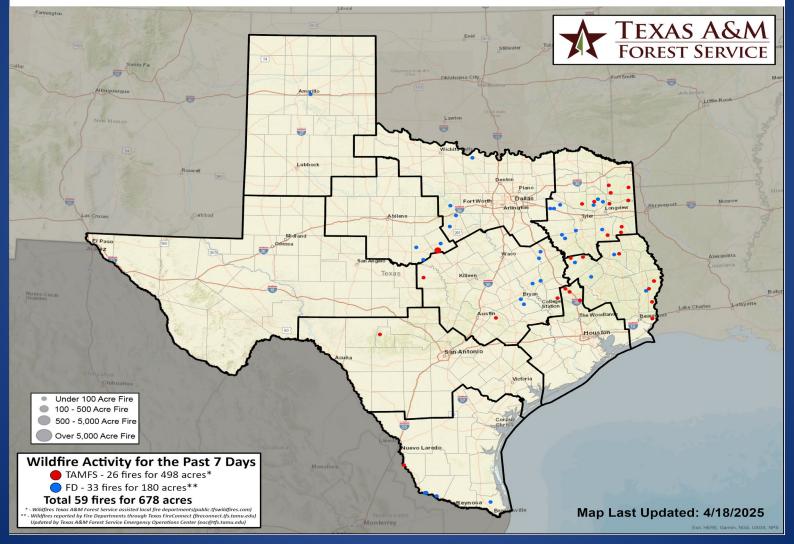

#### Fire Activity (\*Last 24 Hours)

Report of 320 (No Change) fires and 74,711 (No Change) acres have been burned this year. There are 110 (No Change) counties with burn bans. The Keetch–Byram Drought Index list contains 86 (-5) counties with an average over 400.