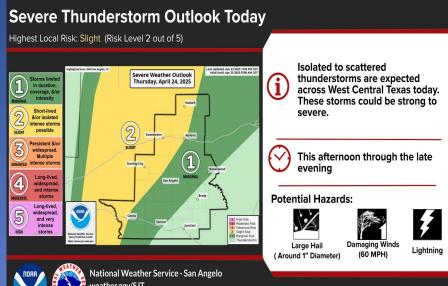

There is a medium risk of severe thunderstorms this afternoon and evening, mainly east of a Hobbs-to-Panther Junction line. Any severe storms that do develop will be accompanied by large hail and/or damaging winds.