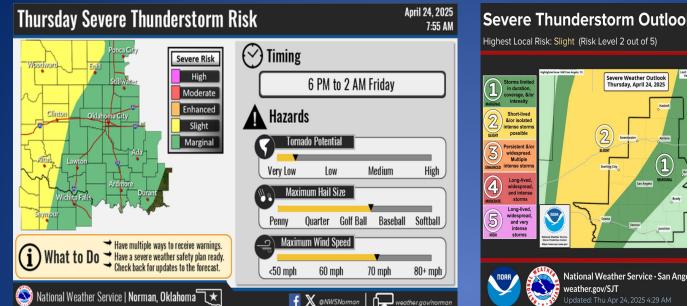

Follow: X @ @NWSFortWorth

A few severe storms are expected late this afternoon and evening. Hail to baseball size and wind gusts of 70 mph are possible. Have a severe weather plan before storms strike!

There is a medium risk of severe thunderstorms this afternoon and evening, mainly east of a Hobbs-to-Panther Junction line. Any severe storms that do develop will be accompanied by large hail and/or damaging winds.