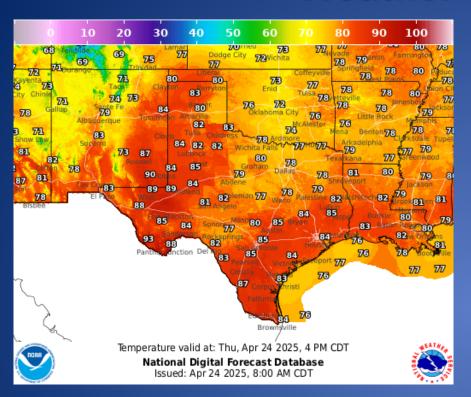

| DATE     | SUBJECT                                                                                         |
|----------|-------------------------------------------------------------------------------------------------|
| 04/23/25 | NWS Amarillo: Severe Weather Briefing for Today                                                 |
| 04/23/25 | NWS West Gulf RFC: An Active Pattern Remains In PlaceWGRFC Forecasters Are Watching Area Rivers |
| 04/23/25 | HURREX PH II (EMC) 23 APR 2025 Slide Deck                                                       |
| 04/24/25 | NWS El Paso: Weather Hazards Outlook                                                            |
| 04/24/25 | Daily NWS Threat Brief for FEMA Region 6                                                        |

### Weather Forecast





**Highs** 

Lows

### Weather Forecast





Wind Speeds

Gusts





Another round of severe storms are expected today across the Panhandles. The higher severe threat will be more across the central and eastern Panhandles. Very large hail, up to baseball sized, will be possible again today. Wind gusts will be up to 70 mph, and a very low chance at a tornado.



The Flash Flooding threat is increasing in the green shaded area through the morning hours. Two lines of storms will merge, leading to heavy rain through the morning. Localized 2-4 inches of rain are possible with about a 10% chance of 5" by noon.

Follow: X @ @NWSFortWorth





A few severe storms are expected late this afternoon and evening. Hail to baseball size and wind gusts of 70 mph are possible. Have a severe weather plan