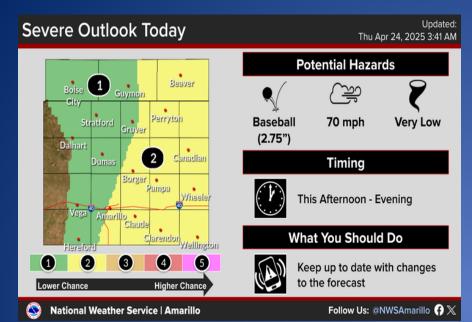

### Weather Forecast

Wind Speeds

Gusts

Another round of severe storms are expected today across the Panhandles. The higher severe threat will be more across the central and eastern Panhandles. Very large hail, up to baseball sized, will be possible again today. Wind gusts will be up to 70 mph, and a very low chance at a tornado.