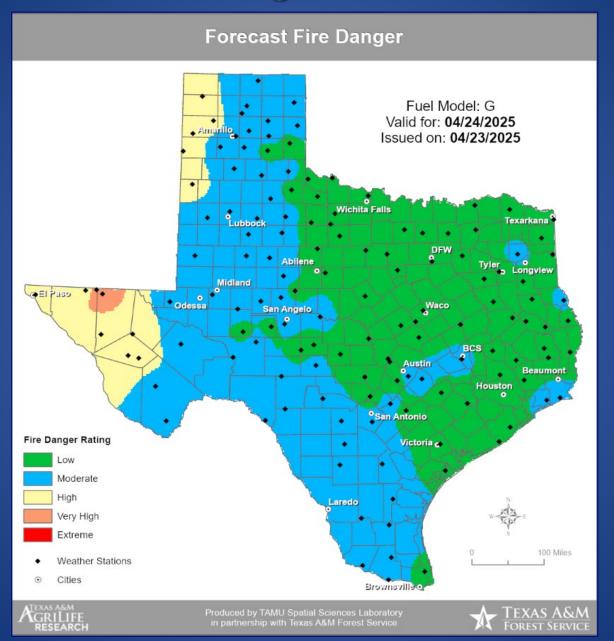

### **Fire Danger Forecast**

### Fire Activity (\*Last 24 Hours)

Report of 321 (No Change) fires and 74,734 (No Change) acres have been burned this year. There are 103 counties with burn bans. The Keetch–Byram Drought Index list contains 75 (-10) counties with an average over 400.