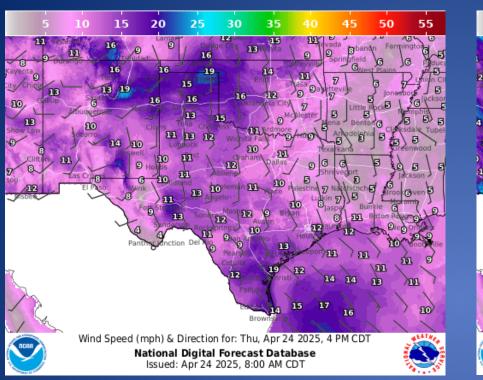

### Weather Forecast

Wind Speeds

Gusts

Another round of severe storms are expected today across the Panhandles. The higher severe threat will be more across the central and eastern Panhandles. Very large hail, up to baseball sized, will be possible again today. Wind gusts will be up to 70 mph, and a very low chance at a tornado.