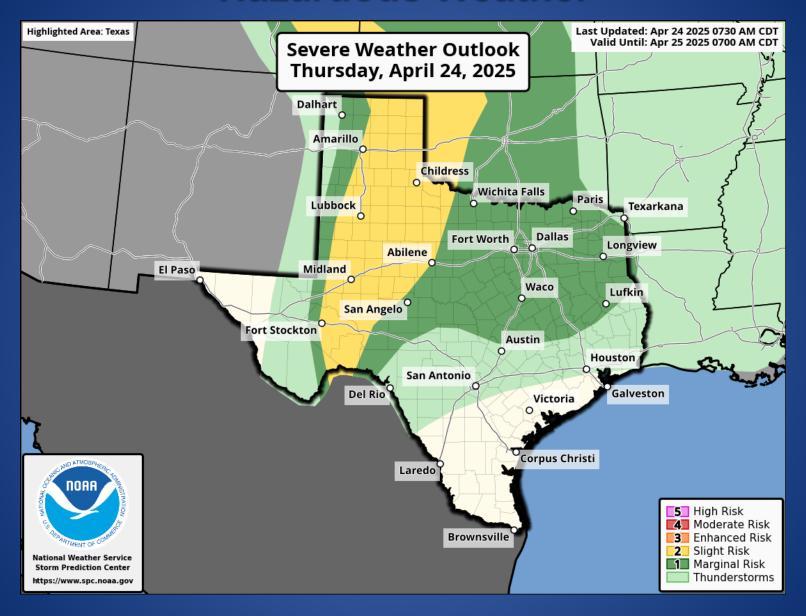

There is a medium risk of severe thunderstorms this afternoon and evening, mainly east of a Hobbs-to-Panther Junction line. Any severe storms that do develop will be accompanied by large hail and/or damaging winds.

NATIONAL WEATHER SERVICE MIDLAND/ODESSA, TX

Additional severe thunderstorms will be possible this evening into early Friday morning, especially across western Oklahoma and north Texas.

Strong to severe storms possible this afternoon and evening. Be sure you have at least two ways to receive warnings!