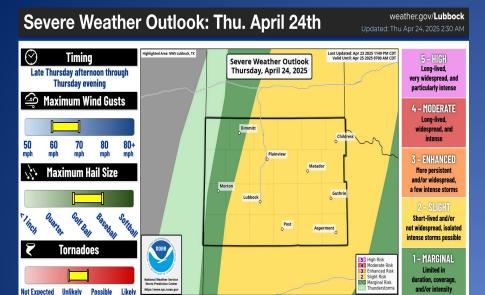

### Weather Forecast

Wind Speeds

Gusts

Another round of severe storms are expected today across the Panhandles. The higher severe threat will be more across the central and eastern Panhandles. Very large hail, up to baseball sized, will be possible again today. Wind gusts will be up to 70 mph, and a very low chance at a tornado.