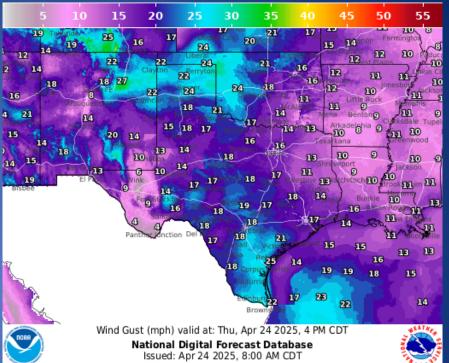

### Weather Forecast

Wind Speeds

Gusts

Another round of severe storms are expected today across the Panhandles. The higher severe threat will be more across the central and eastern Panhandles. Very large hail, up to baseball sized, will be possible again today. Wind gusts will be up to 70 mph, and a very low chance at a tornado.