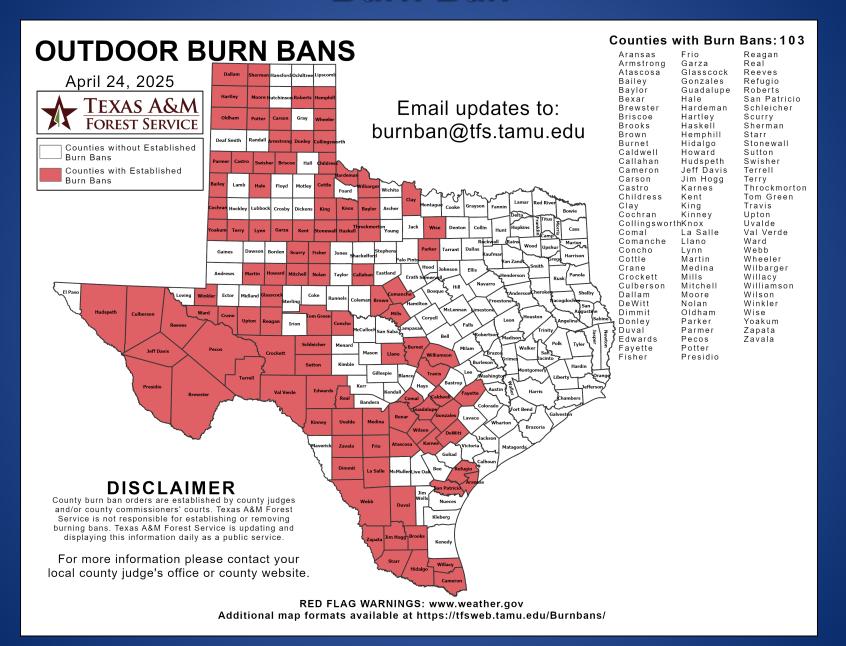

#### **Burn Ban**

### Fire Activity (\*Last 24 Hours)

Report of 321 (No Change) fires and 74,734 (No Change) acres have been burned this year. There are 103 counties with burn bans. The Keetch–Byram Drought Index list contains 75 (-10) counties with an average over 400.