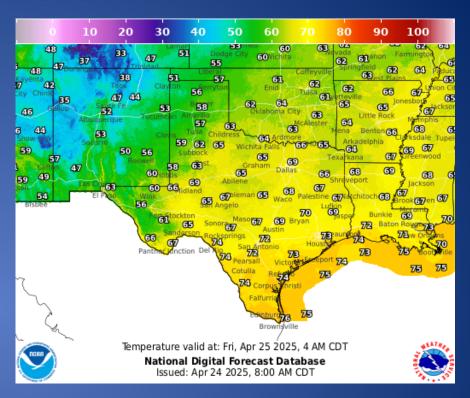

DATE     | SUBJECT                                                                                         |
|----------|-------------------------------------------------------------------------------------------------|
| 04/23/25 | NWS Amarillo: Severe Weather Briefing for Today                                                 |
| 04/23/25 | NWS West Gulf RFC: An Active Pattern Remains In PlaceWGRFC Forecasters Are Watching Area Rivers |
| 04/23/25 | HURREX PH II (EMC) 23 APR 2025 Slide Deck                                                       |
| 04/24/25 | NWS El Paso: Weather Hazards Outlook                                                            |
| 04/24/25 | Daily NWS Threat Brief for FEMA Region 6                                                        |

### Weather Forecast





**Highs** 

Lows

### Weather Forecast





Wind Speeds

Gusts





Another round of severe storms are expected today across the Panhandles. The higher severe threat will be more across the central and eastern Panhandles. Very large hail, up to baseball sized, will be possible again today. Wind gusts will be up to 70 mph, and a very low chance at a tornado.



The Flash Flooding threat is increasing in the green shaded area through the morning hours. Two lines of storms will merge, leading to heavy rain through the morning. Localized 2-4 inches of rain are possible with about a 10% chance of 5" by noon.

Follow: X @ @NWSFortWorth





A few severe storms are expected late this afternoon and evening. Hail to baseball size and wind gusts of 70 mph are possible. Have a severe weather plan b