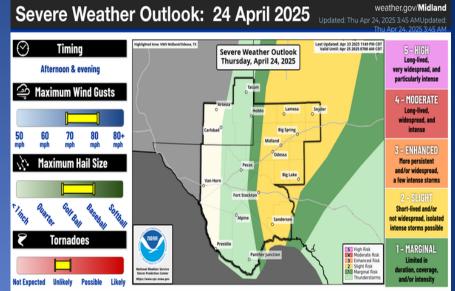

NATIONAL WEATHER SERVICE MIDLAND/ODESSA, TX

Additional severe thunderstorms will be possible this evening into early Friday morning, especially across western Oklahoma and north Texas.

Strong to severe storms possible this afternoon and evening. Be sure you have at least two ways to receive warnings!