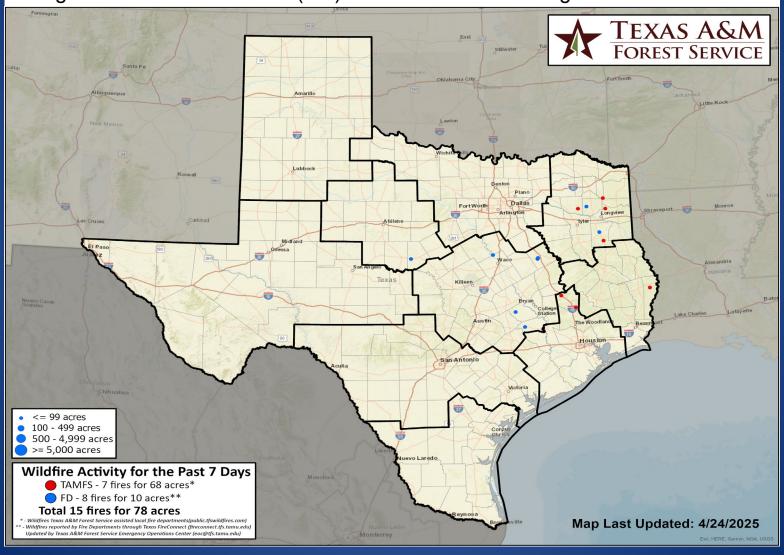

### Fire Activity (\*Last 24 Hours)

Report of 321 (No Change) fires and 74,734 (No Change) acres have been burned this year. There are 103 counties with burn bans. The Keetch–Byram Drought Index list contains 75 (-10) counties with an average over 400.