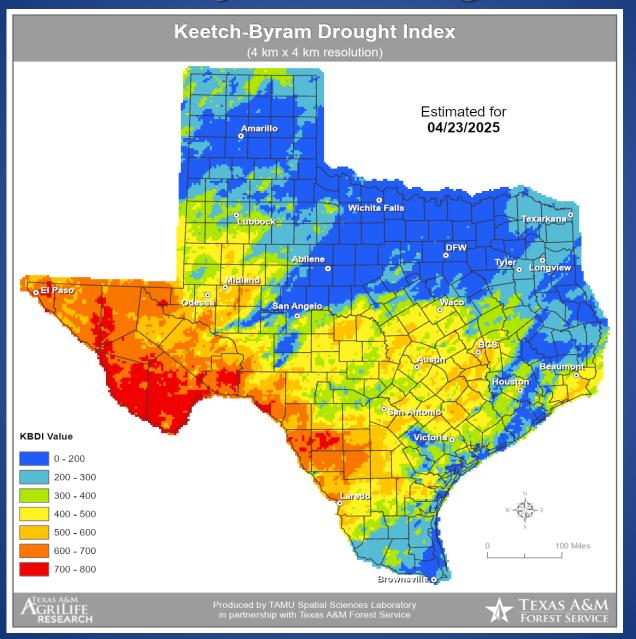

# **Keetch-Byram Drought Index**

### Fire Activity (\*Last 24 Hours)

Report of 321 (No Change) fires and 74,734 (No Change) acres have been burned this year. There are 103 counties with burn bans. The Keetch–Byram Drought Index list contains 75 (-10) counties with an average over 400.