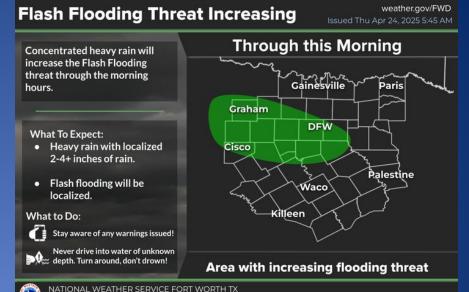

The Flash Flooding threat is increasing in the green shaded area through the morning hours. Two lines of storms will merge, leading to heavy rain through the morning. Localized 2-4 inches of rain are possible with about a 10% chance of 5" by noon.