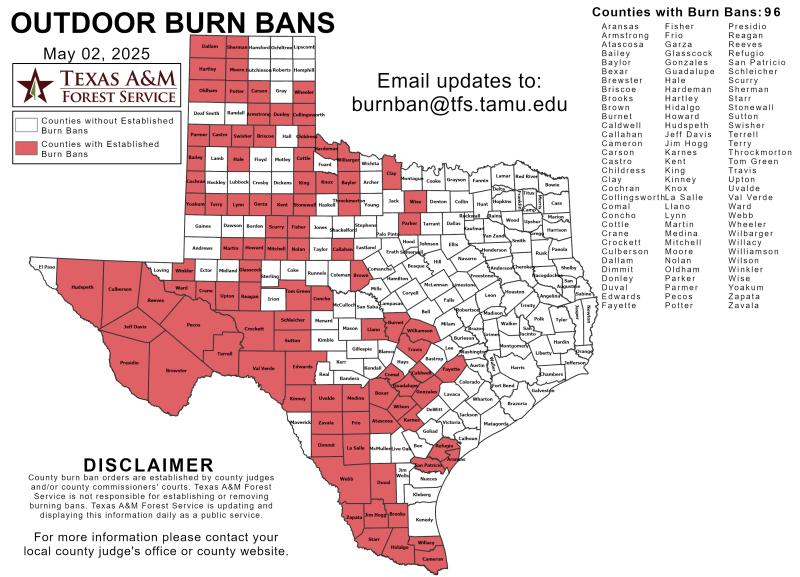

#### **Burn Ban**

RED FLAG WARNINGS: www.weather.gov Additional map formats available at https://tfsweb.tamu.edu/Burnbans/

#### Fire Activity (\*Last 24 Hours)

Report of 322 (No Change) fires and 74,739 (No Change) acres have been burned this year. There are 96 (No Change) counties with burn bans. The Keetch–Byram Drought Index list contains 75 (+1) counties with an average over