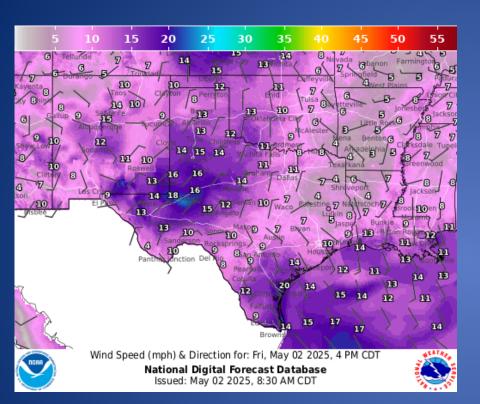

NWS Shreveport, LA: Enhanced Risk of Severe Thunderstorms Across Much of the Four-State Region Today/Tonight |
| 05/02/25 | NWS Lake Charles, LA: Weather Outlook for May 2-3 Severe Weather                                             |
| 05/02/25 | Daily NWS Threat Brief                                                                                       |
| 05/02/25 | NWS Corpus Christi: Severe Weather & Flash Flood Threat Tonight                                              |
| 05/02/25 | NWS Houston/Galveston: Severe Weather Potential Today/Tonight                                                |
| 05/02/25 | NWS Brownsville/RGV: Severe Weather and Flooding Tonight and Tomorrow                                        |

#### Weather Forecast





**Highs** 

Lows

#### Weather Forecast





Wind Speeds

Gusts

#### **Hazardous Weather**



### Weather Advisory/Statement/Watch/Warning Issued

| DATE     | WARNING<br>TYPE                   | LOCATION                                                                                                                                                                                                                                                                                                                                                                                                                                                                                                                                                       |  |
|----------|-----------------------------------|------------------------------------------------