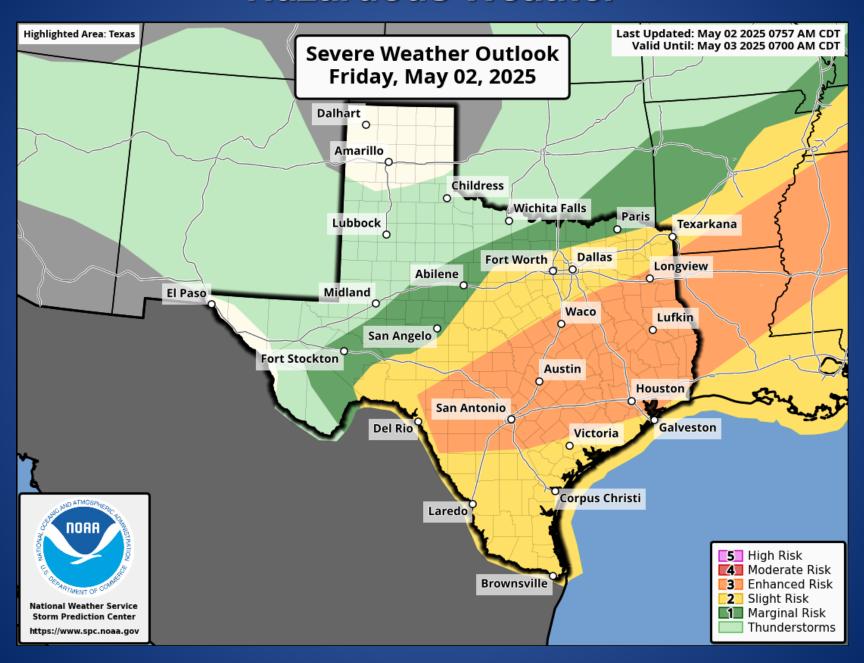

#### **Hazardous Weather**

### Weather Advisory/Statement/Watch/Warning Issued

| DATE     | WARNING<br>TYPE                   | LOCATION                                                                                                                                                                                                                                                                                                                                                                                                                                                                                                                                                       |  |
|----------|-----------------------------------|----------------------------------------------------------------------------------------------------------------------------------------------------------------------------------------------------------------------------------------------------------------------------------------------------------------------------------------------------------------------------------------------------------------------------------------------------------------------------------------------------------------------------------------------------------------|--|
| 05/01/25 | Airport Weather<br>Warning        | Bexar, Potter, and Randall Counties                                                                                                                                                                                                                                                                                                                                                                                                                                                                                                                            |  |
| 05/01/25 | Flash Flood<br>Warning            | Bell, Burnet, Coryell, Lampasas, Llano, Milam, Robertson, and Williamson Counties                                                                                                                                                                                                                                                                                                                                                                                                                                                                              |  |
| 05/01/25 | Flood Warning                     | Anderson, Cass, Cherokee, Clay, Collin, Cooke, Dallas, Denton, Franklin, Freestone, Gregg, Harrison, Henderson, Houston, Hunt, Jack, Leon, Marion, Montague, Morris, Nacogdoches, Navarro, Red River, Rockwall, Rusk, Shackelford, Smith, Throckmorton, Titus, Trinity, Upshur, Wichita, Wilbarger, Wilbarger, Wise, Wood, and Young Counties                                                                                                                                                                                                                  |  |
| 05/01/25 | Severe<br>Thunderstorm<br>Warning | Bandera, Bastrop, Bell, Bosque, Brazos, Briscoe, Burleson, Burnet, Castro, Coryell, Crockett, Dallam, Deaf Smith, Dimmit, Edwards, Falls, Frio, Gray, Grimes, Hamilton, Hansford, Hartley, Hemphill, Hutchinson, Kimble, Kinney, Lampasas, Lee, Leon, Limestone, Llano, Madison, Mason, McCulloch, Medina, Milam, Montgomery, Moore, Oldham, Potter, Randall, Real, Roberts, Robertson, San Augustine, San Jacinto, San Saba, Schleicher, Sherman, Sutton, Swisher, Terrell, Travis, Uvalde, Val Verde, Walker, Webb, Wheeler, Williamson, and Zavala Counties |  |

### Weather Advisory/Statement/Watch/Warning Issued

| DATE     | WARNING TYPE                 | LOCATION                                                                                                                                                                                                                                                                                                                                                                                                                                                                                                                                                |  |
|----------|------------------------------|---------------------------------------------------------------------------------------------------------------------------------------------------------------------------------------------------------------------------------------------------------------------------------------------------------------------------------------------------------------------------------------------------------------------------------------------------------------------------------------------------------------------------------------------------------|--|
| 05/01/25 | Tornado Warning              | Bell, Burnet, Lampasas, and Williamson Counties                                                                                                                                                                                                                                                                                                                                                                                                                                                                                                         |  |
| 05/01/25 | Flood Advisory               | Bell, Burnet, Edwards, Kinney, San Augustine, San Saba,<br>Uvalde, Williamson, and Zavala Counties                                                                                                                                                                                                                                                                                                                                                                                                                                                      |  |
| 05/01/25 | Severe Thunderstorm<br>Watch | Armstrong, Bandera, Bastrop, Blanco, Burnet, Carson, Castro, Clay, Clay, Collingsworth, Cooke, Dallam, Deaf Smith, Dimmit, Donley, Edwards, Fannin, Frio, Gillespie, Gray, Grayson, Grimes, Hansford, Hardeman, Hartley, Hemphill, Hutchinson, Kendall, Kerr, Kimble, Kinney, Lamar, Lee, Lipscomb, Llano, Mason, Maverick, Medina, Montague, Montgomery, Moore, Ochiltree, Oldham, Potter, Randall, Real, Roberts, San Saba, Sherman, Sutton, Swisher, Travis, Uvalde, Val Verde, Walker, Wheeler, Wichita, Wilbarger, Williamson, and Zavala Counties |  |
| 05/01/25 | Rip Current<br>Statement     | Brazoria, Galveston, and Matagorda Counties                                                                                                                                                                                                                                                                                                                                                                                                                                                                                                             |  |
| 05/01/25 | Special Weather<br>Statement | Armstrong, Brazos, Burleson, Burnet, Collingsworth, Dimmit, Edwards, Frio, Gray, Hemphill, La Salle, Lee, Maverick, McMullen, Nacogdoches, Randall, Roberts, San Augustine, Shelby, Webb, Wheeler, Williamson, and Zavala Counties                                                                                                                                                                                                                                                                                                                      |  |

### Weather Advisory/Statement/Watch/Warning Issued

| DATE     | WARNING TYPE                   | LOCATION                                                                                                                                                             |
|----------|--------------------------------|----------------------------------------------------------------------------------------------------------------------------------------------------------------------|
| 05/02/25 | Airport Weather Warning        | Potter and Randall Counties                                                                                                                                          |
| 05/02/25 | Flash Flood Warning            | Clay, Cooke, Foard, Hardeman, Montague, Wichita, and Wilbarger Counties                                                                                              |
| 05/02/25 | Severe Thunderstorm<br>Warning | Aransas, Calhoun, Clay, Cottle, Foard, Hall, Hardeman, Montague, Motely, Refugio, Wichita, and Wilbarger Counties                                                    |
| 05/02/25 | Flood Watch                    | Clay, Hardeman, Wichita, and Wilbarger Counties                                                                                                                      |
| 05/02/25 | Special Weather<br>Statement   | Aransas, Armstrong, Bee, Calhoun, Carson, Cooke,<br>Goliad, Hardeman, Montague, Potter, Randall, Refugio,<br>San Patricio, Victoria, Wichita, and Wilbarger Counties |
| 05/02/25 | Flood Advisory                 | Archer, Clay, Wichita, and Wilbarger Counties                                                                                                                        |
| 05/02/25 | Flood Warning                  | Clay, Gregg, Harrison, Panola, Rusk, and Wichita<br>Counties                                                                                                         |
| 05/02/25 | Special Marine Warning         | Aransas, Calhoun, Refugio, and San Patricio Counties                                                                                                                 |