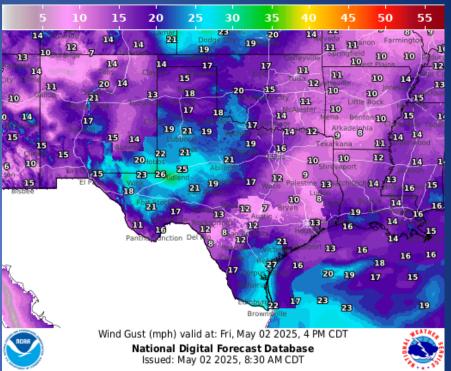

S Shreveport, LA: Enhanced Risk of Severe Thunderstorms Across Much of the Four-State Region Today/Tonight |
| 05/02/25 | NWS Lake Charles, LA: Weather Outlook for May 2-3 Severe Weather                                             |
| 05/02/25 | Daily NWS Threat Brief                                                                                       |
| 05/02/25 | NWS Corpus Christi: Severe Weather & Flash Flood Threat Tonight                                              |
| 05/02/25 | NWS Houston/Galveston: Severe Weather Potential Today/Tonight                                                |
| 05/02/25 | NWS Brownsville/RGV: Severe Weather and Flooding Tonight and Tomorrow                                        |

#### Weather Forecast





**Highs** 

Lows

#### Weather Forecast





Wind Speeds

Gusts

#### **Hazardous Weather**



### Weather Advisory/Statement/Watch/Warning Issued

| DATE     | WARNING<br>TYPE                   | LOCATION                                                                                                                                                                                                                                                                                                                                                                                                                                                                                                                                                       |  |
|----------|-----------------------------------|--------------------------------------------------