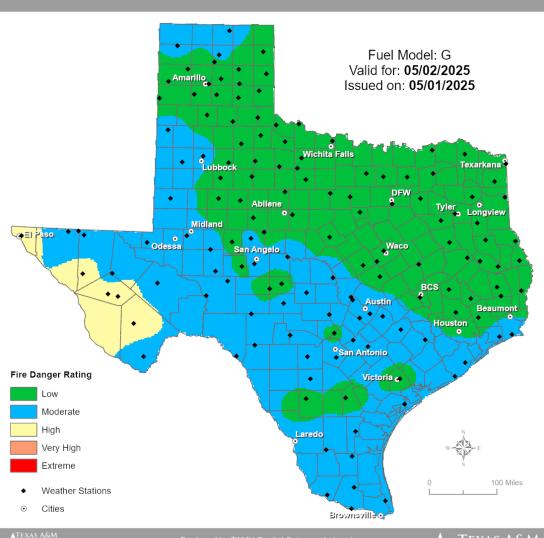

n, Cooke,<br>Goliad, Hardeman, Montague, Potter, Randall, Refugio,<br>San Patricio, Victoria, Wichita, and Wilbarger Counties |
| 05/02/25 | Flood Advisory                 | Archer, Clay, Wichita, and Wilbarger Counties                                                                                                                        |
| 05/02/25 | Flood Warning                  | Clay, Gregg, Harrison, Panola, Rusk, and Wichita<br>Counties                                                                                                         |
| 05/02/25 | Special Marine Warning         | Aransas, Calhoun, Refugio, and San Patricio Counties                                                                                                                 |

### **Fire Danger Forecast**









#### **Burn Ban**



RED FLAG WARNINGS: www.weather.gov Additional map formats available at https://tfsweb.tamu.edu/Burnbans/

### **Keetch-Byram Drought Index**



### Fire Weather Warnings/Watches/Statements

| DATE     | WARNING TYPE | LOCATION |
|----------|--------------|----------|
| 05/01/25 |              |          |

#### Fire Activity (\*Last 24 Hours)

Report of 322 (No Change) fires and 74,739 (No Change) acres have been burned this year. There are 96 (No Change) counties with burn bans. The Keetch–Byram Drought Index list contains 75 (+1) counties with an average over



### **Training**

| Dates    |          | TITLE                                                         | COURSE | LOCATION    |
|----------|----------|--------------------------------------------------