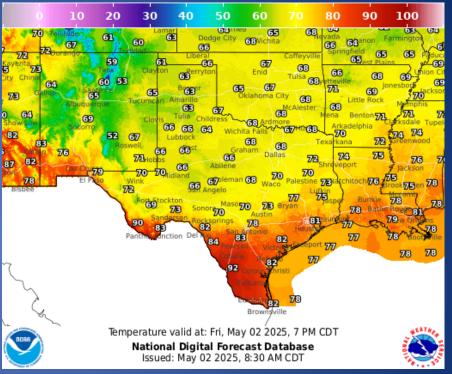

----------------------------|
| 05/02/25 | NWS Shreveport, LA: Enhanced Risk of Severe Thunderstorms Across Much of the Four-State Region Today/Tonight |
| 05/02/25 | NWS Lake Charles, LA: Weather Outlook for May 2-3 Severe Weather                                             |
| 05/02/25 | Daily NWS Threat Brief                                                                                       |
| 05/02/25 | NWS Corpus Christi: Severe Weather & Flash Flood Threat Tonight                                              |
| 05/02/25 | NWS Houston/Galveston: Severe Weather Potential Today/Tonight                                                |
| 05/02/25 | NWS Brownsville/RGV: Severe Weather and Flooding Tonight and Tomorrow                                        |

#### Weather Forecast





**Highs** 

Lows

#### Weather Forecast





Wind Speeds

Gusts

#### **Hazardous Weather**



### Weather Advisory/Statement/Watch/Warning Issued

| DATE     | WARNING<br>TYPE                   | LOCATION                                                                                                                                                                                                                                                                                                                                                                                                                                                                                                                                                       |  |
|----------|-----------------------------------|-----