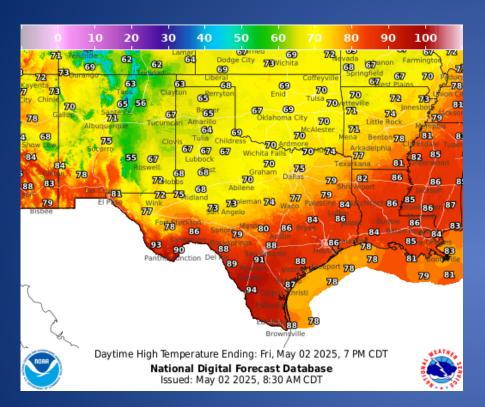

------------------------------|
| 05/02/25 | NWS Shreveport, LA: Enhanced Risk of Severe Thunderstorms Across Much of the Four-State Region Today/Tonight |
| 05/02/25 | NWS Lake Charles, LA: Weather Outlook for May 2-3 Severe Weather                                             |
| 05/02/25 | Daily NWS Threat Brief                                                                                       |
| 05/02/25 | NWS Corpus Christi: Severe Weather & Flash Flood Threat Tonight                                              |
| 05/02/25 | NWS Houston/Galveston: Severe Weather Potential Today/Tonight                                                |
| 05/02/25 | NWS Brownsville/RGV: Severe Weather and Flooding Tonight and Tomorrow                                        |

#### Weather Forecast





**Highs** 

Lows

#### Weather Forecast





Wind Speeds

Gusts

#### **Hazardous Weather**



### Weather Advisory/Statement/Watch/Warning Issued

| DATE     | WARNING<br>TYPE                   | LOCATION                                                                                                                                                                                                                                                                                                                                                                                                                                                                                                                                                       |  |
|----------|-----------------------------------|---