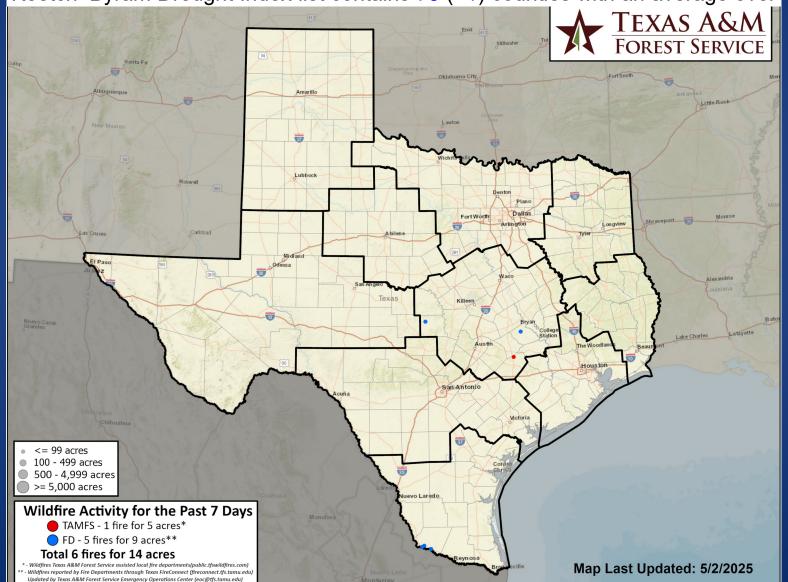

#### Fire Activity (\*Last 24 Hours)

Report of 322 (No Change) fires and 74,739 (No Change) acres have been burned this year. There are 96 (No Change) counties with burn bans. The Keetch–Byram Drought Index list contains 75 (+1) counties with an average over