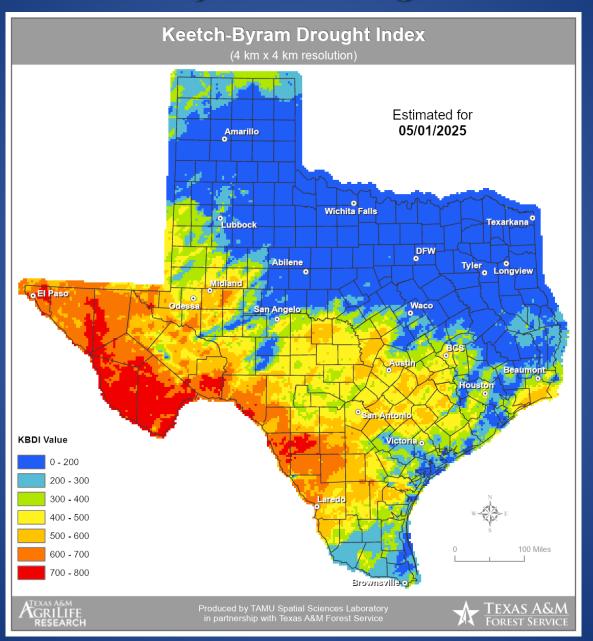

### **Keetch-Byram Drought Index**

#### Fire Activity (\*Last 24 Hours)

Report of 322 (No Change) fires and 74,739 (No Change) acres have been burned this year. There are 96 (No Change) counties with burn bans. The Keetch–Byram Drought Index list contains 75 (+1) counties with an average over