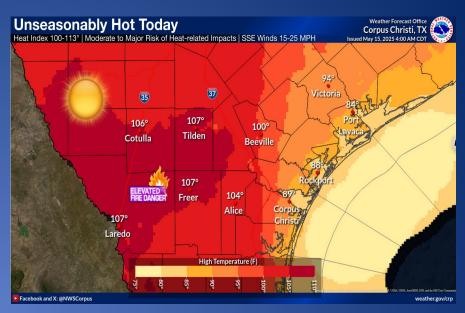

Hot temperatures will continue today with max temperatures around 107°F over the Rio Grande Plains. There is a moderate to major risk of heat-related impacts and elevated fire weather conditions over the Brush Country. Please take fire prevention and heat safety precautions.