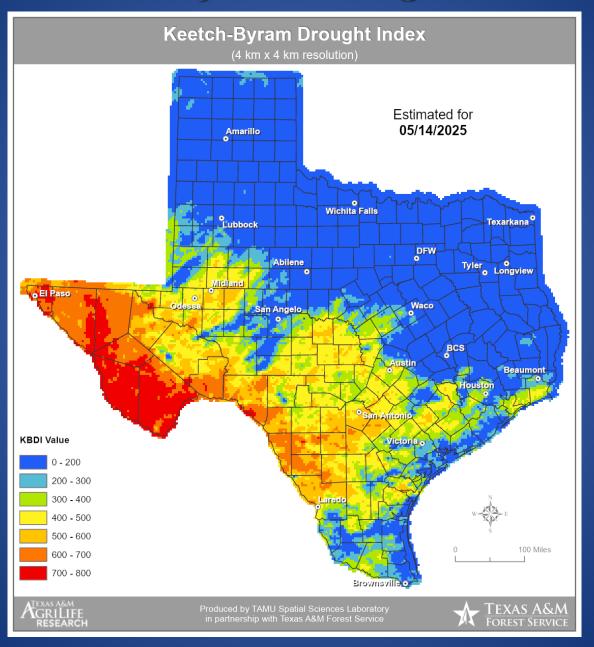

# **Keetch-Byram Drought Index**

## Fire Activity (\*Last 24 Hours)

Report of 324 (no change) fires and 74,777 (no change) acres have been burned this year. There are 84 (-3) counties with burn bans. The Keetch–Byram Drought Index list contains 45 (no change) counties with an average over 400.