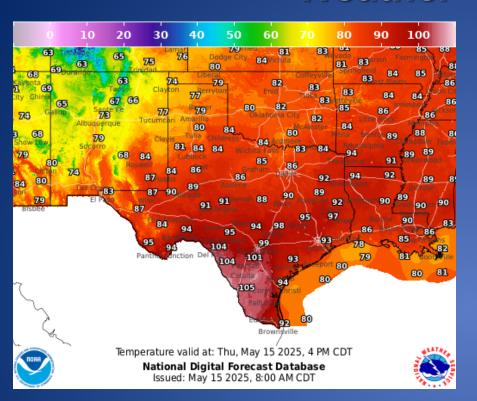

### Weather Forecast

**Highs** 

Lows

### **Hazardous Weather**

A Heat Advisory is in effect from 1 pm to 8 pm CDT on Thursday across Atascosa, Bexar, Frio, Medina, Uvalde, and Wilson Counties. Temperatures will be above 100 degrees with heat index values up to around 108 degrees. Please practice heat safety!

Hot temperatures will continue today with max temperatures around 107°F over the Rio Grande Plains. There is a moderate to major risk of heat-related impacts and elevated fire weather conditions over the Brush Country. Please take fire prevention and heat safety precautions.