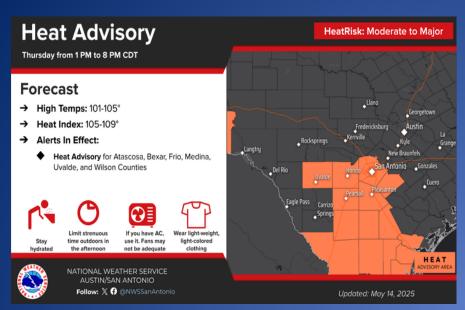

### **Hazardous Weather**

A Heat Advisory is in effect from 1 pm to 8 pm CDT on Thursday across Atascosa, Bexar, Frio, Medina, Uvalde, and Wilson Counties. Temperatures will be above 100 degrees with heat index values up to around 108 degrees. Please practice heat safety!