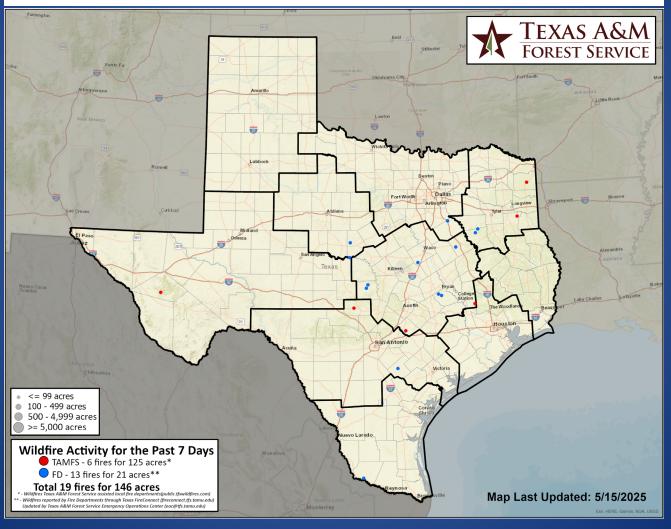

## Fire Activity (\*Last 24 Hours)

Report of 324 (no change) fires and 74,777 (no change) acres have been burned this year. There are 84 (-3) counties with burn bans. The Keetch–Byram Drought Index list contains 45 (no change) counties with an average over 400.