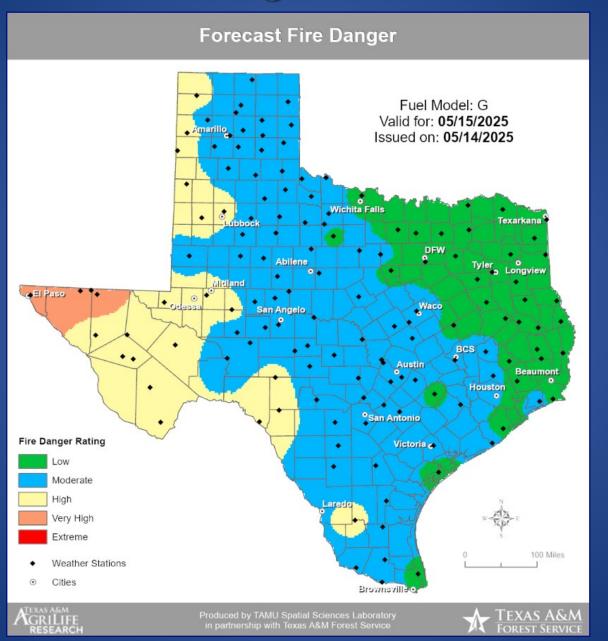

4/25 | Extreme Heat<br>Warning      | Bandera, Bastrop, Blanco, Burnet, Caldwell, Comal, Dimmit, Edwards, Gillespie, Gonzales, Guadalupe, Hays, Karnes, Kendall, Kerr, Kinney, Llano, Maverick, Real, Travis, Val Verde, Williamson and Zavala Counties |  |
| 05/15/25 | Wind Advisory                | Cameron County                                                                                                                                                                                                    |  |
| 05/15/25 | Special Weather<br>Statement | Brooks, Hidalgo, Kenedy and Starr Counties                                                                                                                                                                        |  |

# **Fire Danger Forecast**



#### **Burn Ban**



RED FLAG WARNINGS: www.weather.gov
Additional map formats available at https://tfsweb.tamu.edu/Burnbans/

# **Keetch-Byram Drought Index**



## Fire Activity (\*Last 24 Hours)

Report of 324 (no change) fires and 74,777 (no change) acres have been burned this year. There are 84 (-3) counties with burn bans. The Keetch–Byram Drought Index list contains 45 (no change) counties with an average over 400.



# **Training**

| Dates    |          | TITLE                                                                                                                      | COURSE  | LOCATION |
|----------|----------|----------------------------------------------------------------------------------------------------------------------------|---------|----------|
| 05/15/25 |