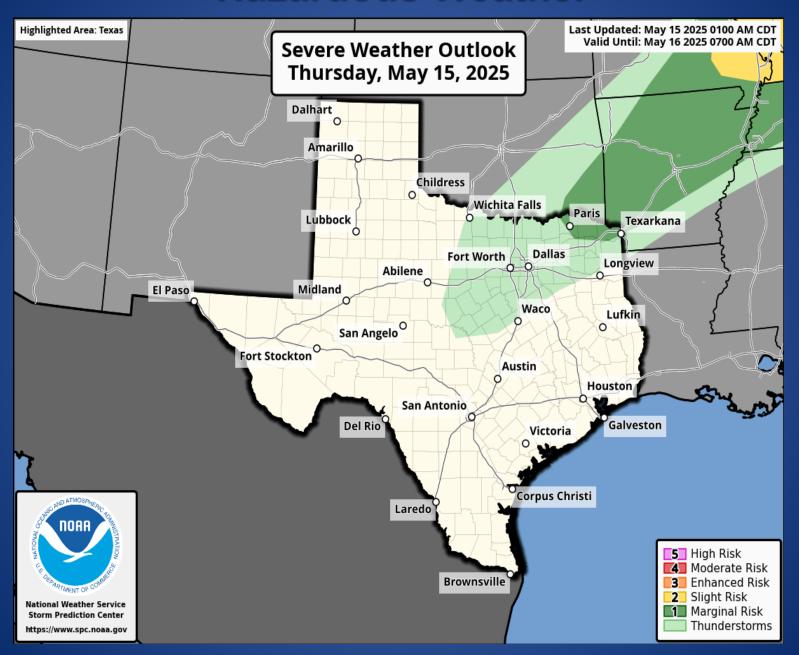

| Update Report #2 of the Reverse Fire | Gillespie County |

# Informational Products Distributed by the State Operations Center

| DATE     | SUBJECT                                                                                     |  |
|----------|---------------------------------------------------------------------------------------------|--|
|          | NWS Austin/San Antonio: NWS Update - Extreme Heat Warning Wednesday/Historic Heat Continues |  |
| 05/15/25 | NWS El Paso, TX/Santa Teresa, NM: NWS Weather Hazards Outlook                               |  |
| 05/15/25 | Daily NWS Threat Brief for FEMA Region 6                                                    |  |

### Weather Forecast





**Highs** 

Lows

### Weather Forecast





Wind Speeds

Gusts

#### **Hazardous Weather**



### **Hazardous Weather**



A Heat Advisory is in effect from 1 pm to 8 pm CDT on Thursday across Atascosa, Bexar, Frio, Medina, Uvalde, and Wilson Counties. Temperatures will be above 100 degrees with heat index values up to around 108 degrees. Please practice heat safety!



Hot temperatures will continue today with max temperatures around 107°F over the Rio Grande Plains. There is a moderate to major risk of heat-related impacts and elevated fire weather conditions over the Brush Country. Please take fire prevention and heat safety precautions.

# Weather Advisory/Statement/Watch/Warning Issued

| DATE     | WARNING TYPE                 | LOCATION