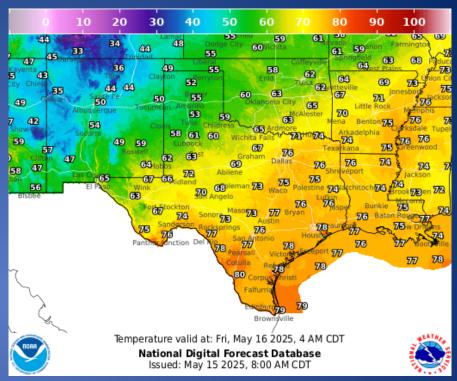

ON         |
|----------|--------------------------------------|------------------|
| 05/14/25 | Update Report #2 of the Reverse Fire | Gillespie County |

# Informational Products Distributed by the State Operations Center

| DATE     | SUBJECT                                                                                     |  |
|----------|---------------------------------------------------------------------------------------------|--|
|          | NWS Austin/San Antonio: NWS Update - Extreme Heat Warning Wednesday/Historic Heat Continues |  |
| 05/15/25 | NWS El Paso, TX/Santa Teresa, NM: NWS Weather Hazards Outlook                               |  |
| 05/15/25 | Daily NWS Threat Brief for FEMA Region 6                                                    |  |

### Weather Forecast





**Highs** 

Lows

### Weather Forecast





Wind Speeds

Gusts

#### **Hazardous Weather**



### **Hazardous Weather**



A Heat Advisory is in effect from 1 pm to 8 pm CDT on Thursday across Atascosa, Bexar, Frio, Medina, Uvalde, and Wilson Counties. Temperatures will be above 100 degrees with heat index values up to around 108 degrees. Please practice heat safety!



Hot temperatures will continue today with max temperatures around 107°F over the Rio Grande Plains. There is a moderate to major risk of heat-related impacts and elevated fire weather conditions over the Brush Country. Please take fire prevention and heat safety precautions.

# Weather Advisory/Statement/Watch/Warning Issued

| DATE     | WARNING TYPE                 | LOCATION