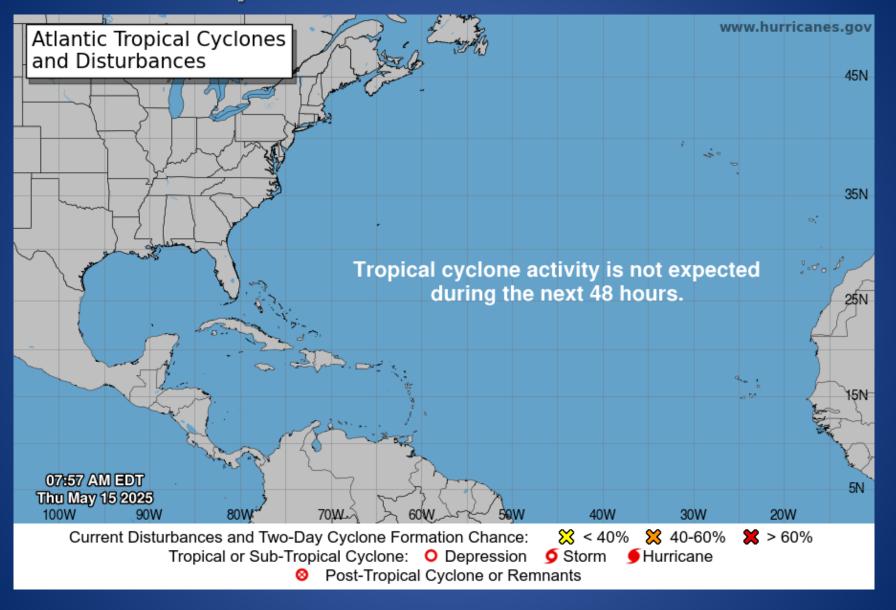

# Texas Division of Emergency Hompin Management Texas State Color Control Cont





Thursday, Mlay 15th, 2025
As of 0900 C L

### **Tropical Weather Awareness**



# Incidents Reported to the State Operations Center (last 24 hours)

| DATE     | SUBJECT                              | LOCATION         |
|----------|--------------------------------------|------------------|
| 05/14/25 | Update Report #2 of the Reverse Fire | Gillespie County |

# Informational Products Distributed by the State Operations Center

| DATE     | SUBJECT                                                                                     |  |
|----------|---------------------------------------------------------------------------------------------|--|
|          | NWS Austin/San Antonio: NWS Update - Extreme Heat Warning Wednesday/Historic Heat Continues |  |
| 05/15/25 | NWS El Paso, TX/Santa Teresa, NM: NWS Weather Hazards Outlook                               |  |
| 05/1