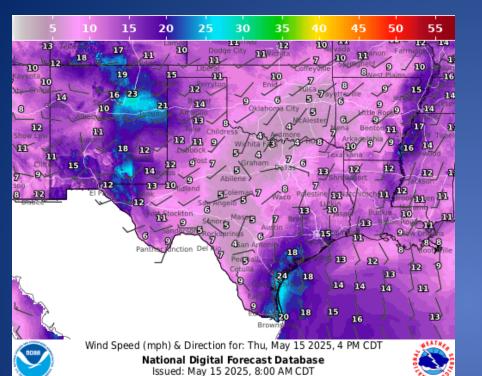

---------------------|------------------|
| 05/14/25 | Update Report #2 of the Reverse Fire | Gillespie County |

# Informational Products Distributed by the State Operations Center

| DATE     | SUBJECT                                                                                     |  |
|----------|---------------------------------------------------------------------------------------------|--|
|          | NWS Austin/San Antonio: NWS Update - Extreme Heat Warning Wednesday/Historic Heat Continues |  |
| 05/15/25 | NWS El Paso, TX/Santa Teresa, NM: NWS Weather Hazards Outlook                               |  |
| 05/15/25 | Daily NWS Threat Brief for FEMA Region 6                                                    |  |

### Weather Forecast





**Highs** 

Lows

### Weather Forecast





Wind Speeds

Gusts

#### **Hazardous Weather**



### **Hazardous Weather**



A Heat Advisory is in effect from 1 pm to 8 pm CDT on Thursday across Atascosa, Bexar, Frio, Medina, Uvalde, and Wilson Counties. Temperatures will be above 100 degrees with heat index values up to around 108 degrees. Please practice heat safety!



Hot temperatures will continue today with max temperatures around 107°F over the Rio Grande Plains. There is a moderate to major risk of heat-related impacts and elevated fire weather conditions over the Brush Country. Please take fire prevention and heat safety precautions.

# Weather Advisory/Statement/Watch/Warning Issued

| DATE     | WARNING TYPE                 | LOCATION