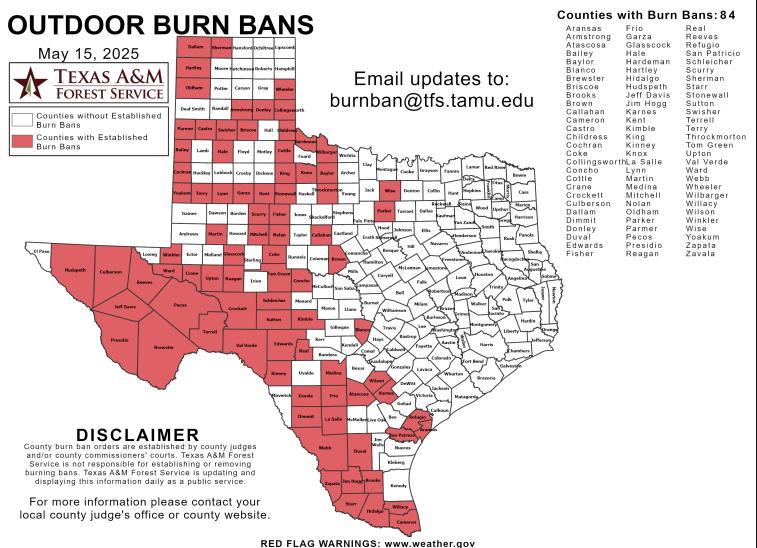

#### **Burn Ban**

RED FLAG WARNINGS: www.weather.gov
Additional map formats available at https://tfsweb.tamu.edu/Burnbans/

## Fire Activity (\*Last 24 Hours)

Report of 324 (no change) fires and 74,777 (no change) acres have been burned this year. There are 84 (-3) counties with burn bans. The Keetch–Byram Drought Index list contains 45 (no change) counties with an average over 400.