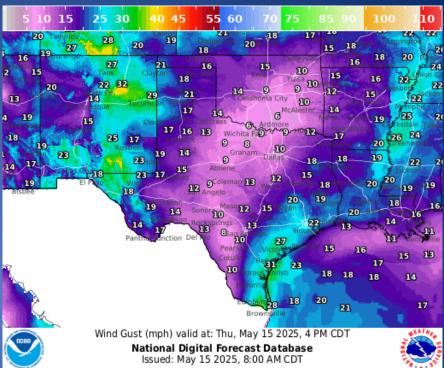

-------------------|------------------|
| 05/14/25 | Update Report #2 of the Reverse Fire | Gillespie County |

# Informational Products Distributed by the State Operations Center

| DATE     | SUBJECT                                                                                     |  |
|----------|---------------------------------------------------------------------------------------------|--|
|          | NWS Austin/San Antonio: NWS Update - Extreme Heat Warning Wednesday/Historic Heat Continues |  |
| 05/15/25 | NWS El Paso, TX/Santa Teresa, NM: NWS Weather Hazards Outlook                               |  |
| 05/15/25 | Daily NWS Threat Brief for FEMA Region 6                                                    |  |

### Weather Forecast





**Highs** 

Lows

### Weather Forecast





Wind Speeds

Gusts

#### **Hazardous Weather**



### **Hazardous Weather**



A Heat Advisory is in effect from 1 pm to 8 pm CDT on Thursday across Atascosa, Bexar, Frio, Medina, Uvalde, and Wilson Counties. Temperatures will be above 100 degrees with heat index values up to around 108 degrees. Please practice heat safety!



Hot temperatures will continue today with max temperatures around 107°F over the Rio Grande Plains. There is a moderate to major risk of heat-related impacts and elevated fire weather conditions over the Brush Country. Please take fire prevention and heat safety precautions.

# Weather Advisory/Statement/Watch/Warning Issued

| DATE     | WARNING TYPE                 | LOCATION