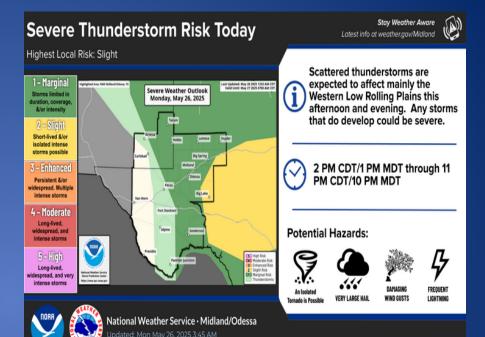

Strong to severe storms are expected to develop this afternoon across our area. Very large hail, damaging winds, and an isolated tornado are all possible.

A line of storms moving into the region this morning will clash with ongoing showers and storms, and move east through the afternoon, exiting by the midafternoon hours. A flood threat will accompany these storms early this morning as heavy rainfall is embedded within the strongest thunderstorms.