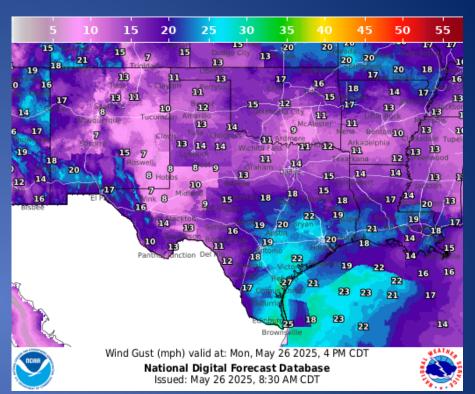

### Weather Forecast

Highs

Lows

### Weather Forecast

Wind Speeds

Gusts

Isolated strong to severe thunderstorms are possible mainly but not limited to the Rio Grande, southern Edwards Plateau, and Hill Country this afternoon through late tonight. All severe hazards are possible from large to very large hail, damaging wind gusts and isolated tornadoes. Also, storms could produce locally heavy rainfall, and frequent lightning.