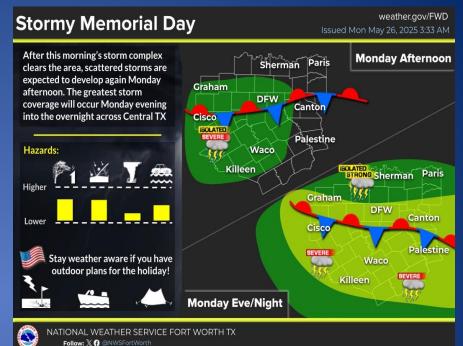

This morning's thunderstorm complex will continue moving southeast, however, additional thunderstorms may develop along a stalled front early this afternoon Some storms could be severe. The greatest storm coverage will occur during the evening hours.