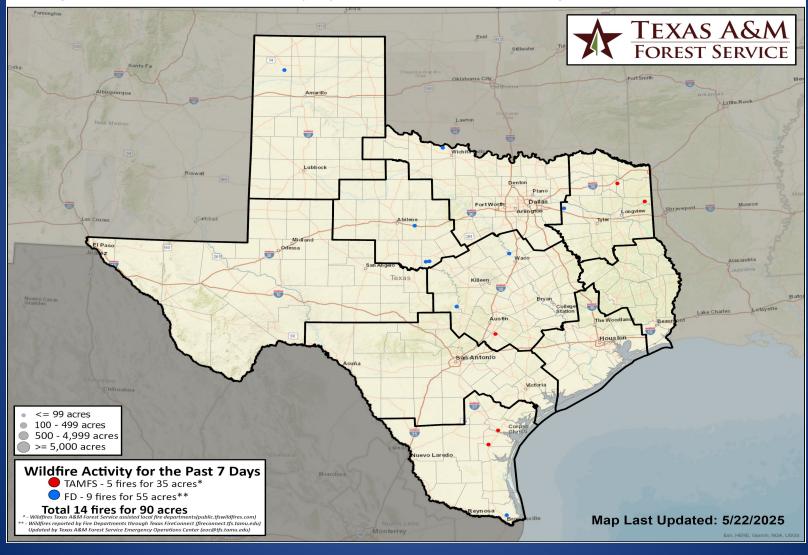

# Fire Danger Forecast

### Fire Activity (\*Last 24 Hours)

Report of 337 (No Change) fires and 74,910 (No Change) acres have been burned this year. There are 85 (No Change) counties with burn bans. The Keetch–Byram Drought Index list contains 76 (+3) counties with an average over 400.