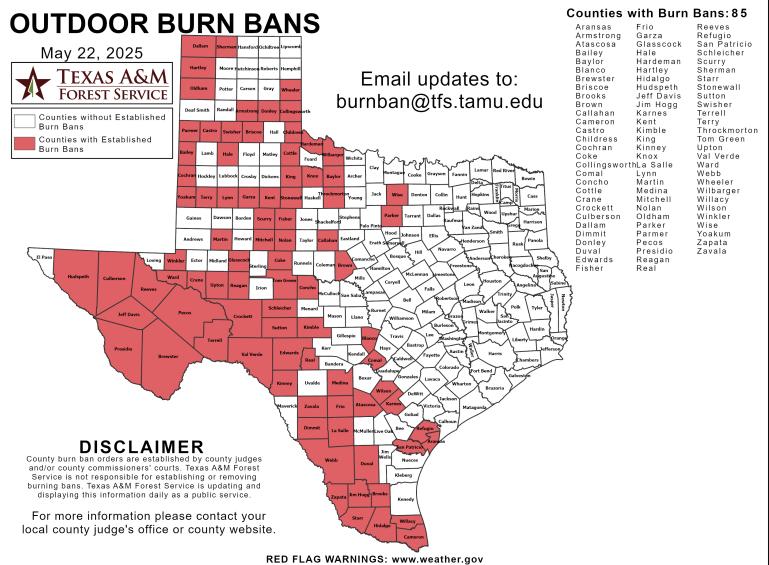

#### **Burn Ban**

Additional map formats available at https://tfsweb.tamu.edu/Burnbans/

### Fire Activity (\*Last 24 Hours)

Report of 337 (No Change) fires and 74,910 (No Change) acres have been burned this year. There are 85 (No Change) counties with burn bans. The Keetch–Byram Drought Index list contains 76 (+3) counties with an average over 400.