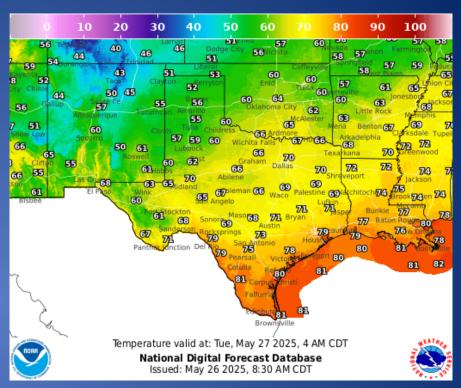

| 05/25/25 | NWS Shreveport, LA: Severe Weather and Flood Threat Tonight into Monday                                     |  |  |
| 05/26/25 | NWS Austin/San Antonio: Severe Storm and Rainfall Outlook this Week                                         |  |  |
| 05/26/25 | NWS Shreveport, LA: Severe Weather and Flood Threat Today                                                   |  |  |
| 05/26/25 | Daily NWS Weather Threat Brief                                                                              |  |  |
| 05/26/25 | NWS Lake Charles, LA: Unsettled Weather This Week                                                           |  |  |
| 05/26/25 | NWS El Paso, TX/Santa Teresa, NM: Weather Hazards Outlook                                                   |  |  |

### Weather Forecast





Highs

Lows

### Weather Forecast





Wind Speeds

Gusts





Isolated strong to severe thunderstorms are possible mainly but not limited to the Rio Grande, southern Edwards Plateau, and Hill Country this afternoon through late tonight. All severe hazards are possible from large to very large hail, damaging wind gusts and isolated tornadoes. Also, storms could produce locally heavy rainfall, and frequent lightning.



This morning's thunderstorm complex will continue moving southeast, however, additional thunderstorms may develop along a stalled front early this afternoon Some storms could be severe. The greatest storm coverage will occur during the evening hours.

#### Stay Weather Aware. Severe Storm & Heavy Rainfall Potential Have Multiple Ways to Receive Alerts. Latest info at weath