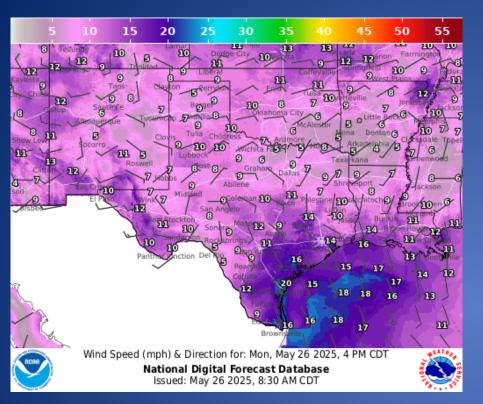

### Weather Forecast

Highs

Lows

### Weather Forecast

Wind Speeds

Gusts

Isolated strong to severe thunderstorms are possible mainly but not limited to the Rio Grande, southern Edwards Plateau, and Hill Country this afternoon through late tonight. All severe hazards are possible from large to very large hail, damaging wind gusts and isolated tornadoes. Also, storms could produce locally heavy rainfall, and frequent lightning.