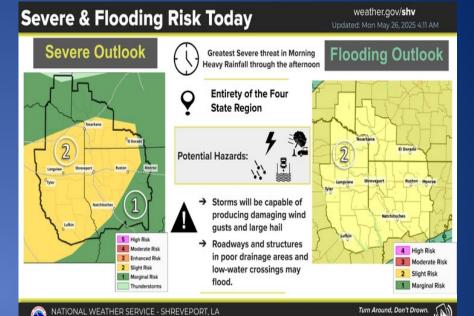

There is a slight (Level 2 of 5) risk of severe thunderstorms this afternoon and evening, mainly across the southeast Permian Basin and Western Low Rolling Plains. Any severe storms that do develop will be accompanied by large hail and/or damaging winds and/or an isolated tornado. Have multiple ways to receive warnings later today and shelter immediately if a warning is issued.