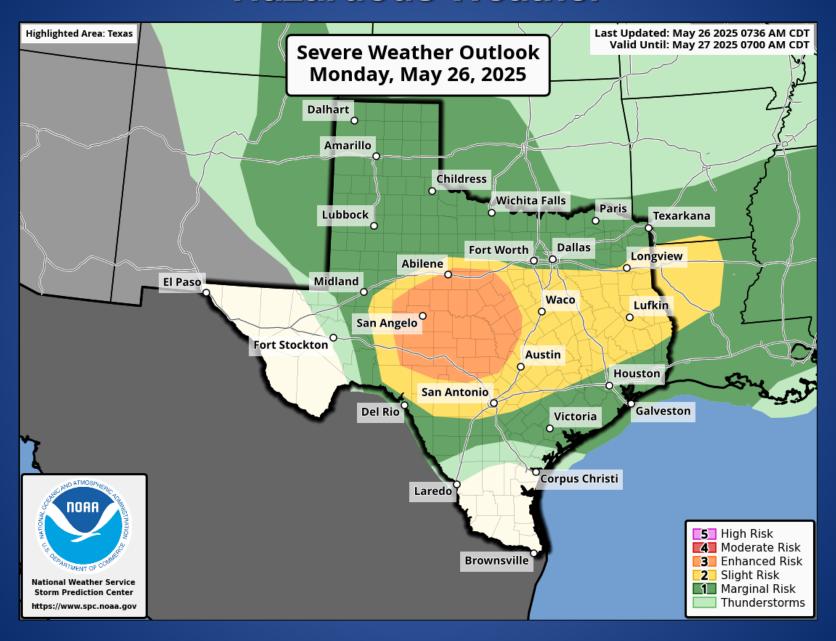

4 Moderate Risk

3 Enhanced Risk

2 Slight Risk
Marginal Risk

Migh Blok At Inset 70% Moderate Risk At Inset 40% Sight Blok At Inset 20% Marginal Blok At Inset 10%

Strong to severe storms are possible on Memorial Day with the highest chances north of I-10. Storms will increase in coverage (further south) as we head into the evening and overnight hours. Remain weather aware, especially if having outdoor plans.