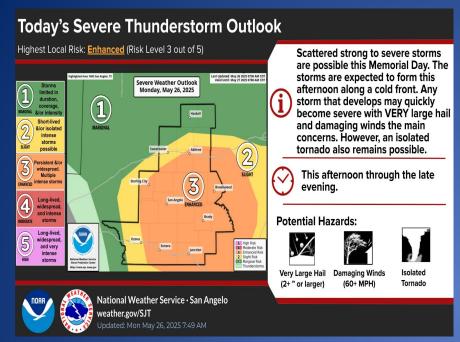

Strong to severe storms are expected to develop this afternoon across our area. Very large hail, damaging winds, and an isolated tornado are all possible.

A line of storms moving into the region this morning will clash with ongoing showers and storms, and move east through the afternoon, exiting by the midafternoon hours. A flood threat will accompany these storms early this morning as heavy rainfall is embedded within the strongest thunderstorms.