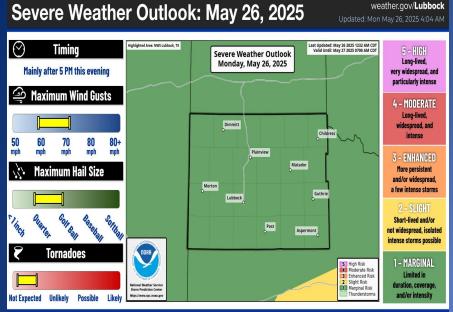

There is a slight (Level 2 of 5) risk of severe thunderstorms this afternoon and evening, mainly across the southeast Permian Basin and Western Low Rolling Plains. Any severe storms that do develop will be accompanied by large hail and/or damaging winds and/or an isolated tornado. Have multiple ways to receive warnings later today and shelter immediately if a warning is issued.