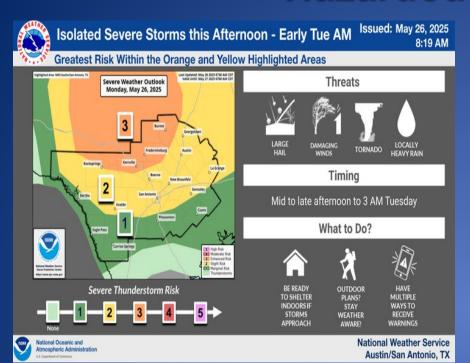

There is a slight (Level 2 of 5) risk of severe thunderstorms this afternoon and evening, mainly across the southeast Permian Basin and Western Low Rolling Plains. Any severe storms that do develop will be accompanied by large hail and/or damaging winds and/or an isolated tornado. Have multiple ways to receive warnings later today and shelter immediately if a warning is issued.