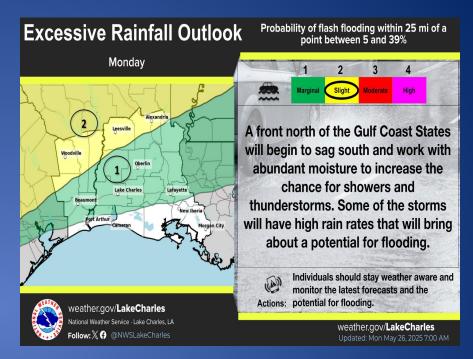

level 2 of 5). In addition, locally heavy rain is expected (level 2 of 4). Potential Impacts If strong to severe storms develop: Damaging winds, large hail, and localized flooding are the primary risks A brief tornado cannot be ruled out

4 Moderate Risk

3 Enhanced Risk

2 Slight Risk
Marginal Risk

Migh Blok At Inset 70% Moderate Risk At Inset 40% Sight Blok At Inset 20% Marginal Blok At Inset 10%

Strong to severe storms are possible on Memorial Day with the highest chances north of I-10. Storms will increase in coverage (further south) as we head into the evening and overnight hours. Remain weather aware, especially if having outdoor plans.

→ Remain weather-aware and prepared, especially if

National Weather Service - Houston/Galveston, TX

weather.gov/Houston

having outdoor plans.







A Marginal Risk for severe thunderstorms exists across the entire region today through this evening. The strongest storms will be capable of producing hail up to golf ball size and wind gusts up to 70 mph.



There is a slight (Level 2 of 5) risk of severe thunderstorms this afternoon and evening, mainly across the southeast Permian Basin and Western Low Rolling Plains. Any severe storms that do develop will be accompanied by large hail and/or damaging winds and/or an isolated tornado. Have multiple ways to receive warnings later today and shelter immediately if a warning is issued.



Strong to severe storms are expected to develop this afternoon across our area. Very large hail, damaging winds, and an isolated tornado are all possible.



A line of storms moving into the region thi