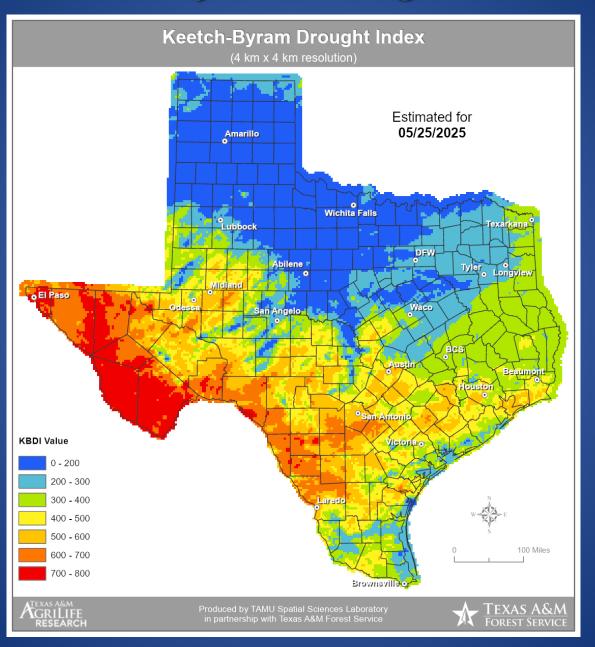

### **Keetch-Byram Drought Index**

### Fire Activity (\*Last 24 Hours)

Report of 337 (No Change) fires and 74,910 (No Change) acres have been burned this year. There are 85 (No Change) counties with burn bans. The Keetch–Byram Drought Index list contains 76 (+3) counties with an average over 400.