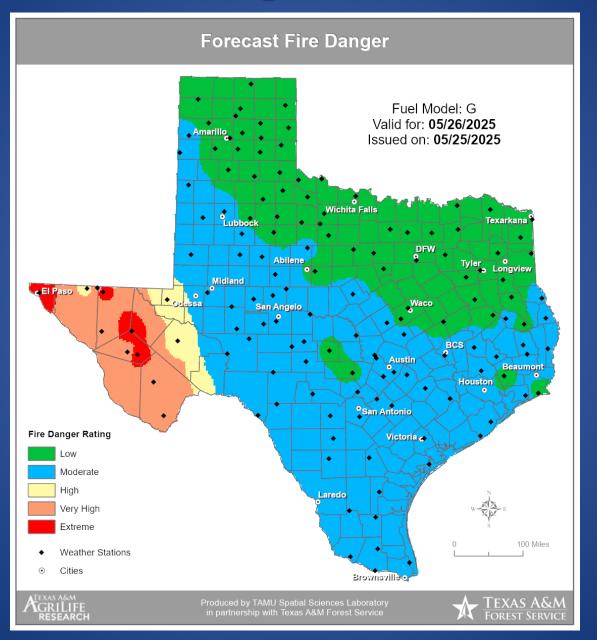

### Fire Activity (\*Last 24 Hours)

Report of 337 (No Change) fires and 74,910 (No Change) acres have been burned this year. There are 85 (No Change) counties with burn bans. The Keetch–Byram Drought Index list contains 76 (+3) counties with an average over 400.