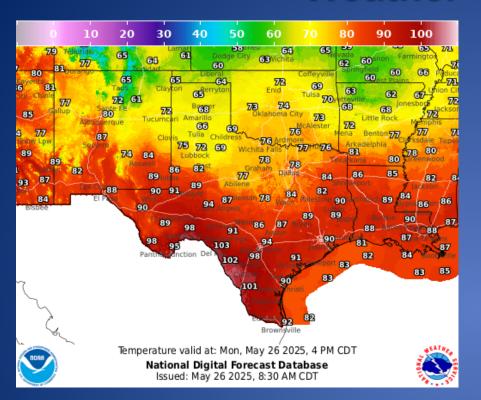

|
| 05/25/25 | NWS Shreveport, LA: Severe Weather and Flood Threat Tonight into Monday                                     |  |  |
| 05/26/25 | NWS Austin/San Antonio: Severe Storm and Rainfall Outlook this Week                                         |  |  |
| 05/26/25 | NWS Shreveport, LA: Severe Weather and Flood Threat Today                                                   |  |  |
| 05/26/25 | Daily NWS Weather Threat Brief                                                                              |  |  |
| 05/26/25 | NWS Lake Charles, LA: Unsettled Weather This Week                                                           |  |  |
| 05/26/25 | NWS El Paso, TX/Santa Teresa, NM: Weather Hazards Outlook                                                   |  |  |

### Weather Forecast





Highs

Lows

### Weather Forecast





Wind Speeds

Gusts





Isolated strong to severe thunderstorms are possible mainly but not limited to the Rio Grande, southern Edwards Plateau, and Hill Country this afternoon through late tonight. All severe hazards are possible from large to very large hail, damaging wind gusts and isolated tornadoes. Also, storms could produce locally heavy rainfall, and frequent lightning.



This morning's thunderstorm complex will continue moving southeast, however, additional thunderstorms may develop along a stalled front early this afternoon Some storms could be severe. The greatest storm coverage will occur during the evening hours.

#### Stay Weather Aware. Severe Storm & Heavy Rainfall Potential Have Multiple Ways to Receive Alerts. Latest info at wea