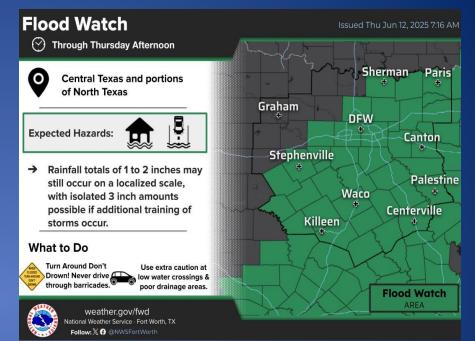

The Flood Watch remains in effect through this afternoon. Rainfall totals of 1 to 2 inches may still occur on a localized scale, with isolated 3 inch amounts possible if additional training of storms occur.