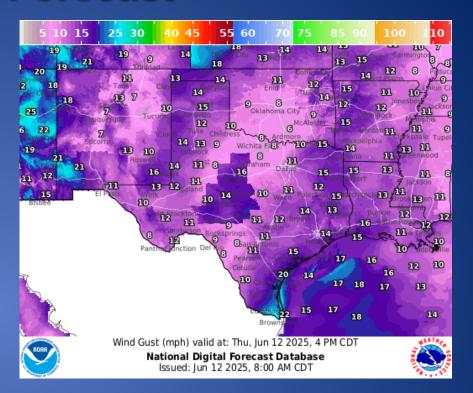

e Weather Remains Through the Weekend                                           |  |  |
| 06/12/25 | Daily NWS Threat Brief                                                                                     |  |  |
| 06/12/25 | NWS Shreveport, LA: Marginal Severe Risk Today and Flood Watch in Effect for Much of the Four-State Region |  |  |

# Informational Products Distributed by the State Operations Center

| DATE     | SUBJECT                                                          |
|----------|------------------------------------------------------------------|
| 06/12/25 | NWS Houston/Galveston: Heavy Rain & Strong Storms Continue Today |
| 06/12/25 | NWS El Paso, TX/Santa Teresa, NM: Weather Hazards Outlook        |

#### Weather Forecast





Highs

Lows

#### Weather Forecast





Wind Speeds

Gusts



#### **Very Low Chance for Damaging Wind Gusts Tonight Potential Hazards** Beaver Boise Guymon Perryton Stratford Gruver Penny 65 mph Very Low (0.75")Canadian 1 What You Should Do Pampa Wheeler Have multiple ways to receive Amarillo Claude watches & warnings Be prepared to take shelter if severe storms approach your Lower Chance **Higher Chance**



Updated: Thu Jun 12, 2025 2:39 AM

location

There is a very low chance for storms to move over the western Panhandles this evening. If any do, they could produce strong to damaging wind gusts up to 60 to 65 mph along with hail up to penny size.



The Flood Watch remains in effect through this afternoon. Rainfall totals of 1 to 2 inches may still occur on a localized scale, with isolated 3 inch amounts possible if addit