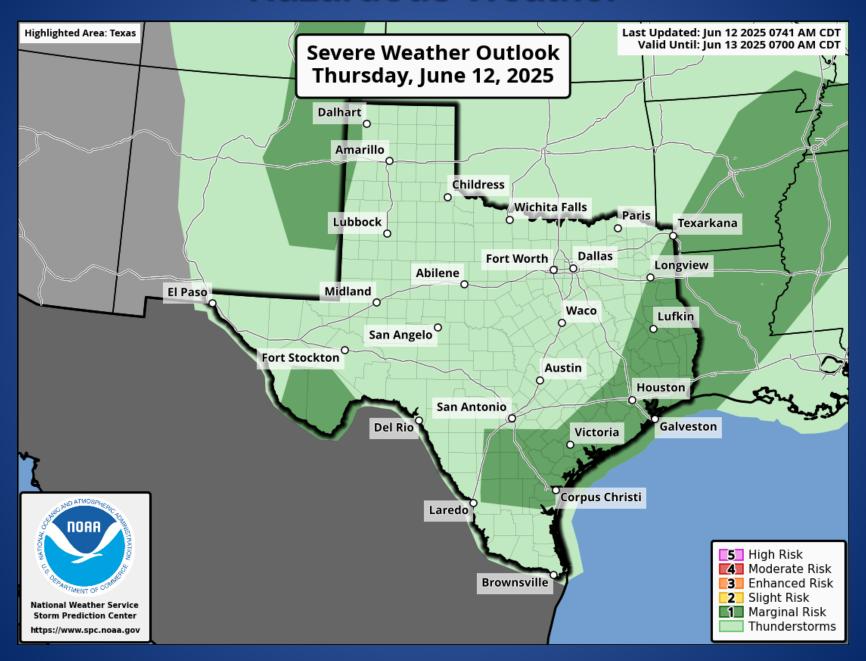

#### **Very Low Chance for Damaging Wind Gusts Tonight Potential Hazards** Beaver Boise Guymon Perryton Stratford Gruver Penny 65 mph Very Low (0.75")Canadian 1 What You Should Do Pampa Wheeler Have multiple ways to receive Amarillo Claude watches & warnings Be prepared to take shelter if severe storms approach your Lower Chance **Higher Chance**

Updated: Thu Jun 12, 2025 2:39 AM

location

There is a very low chance for storms to move over the western Panhandles this evening. If any do, they could produce strong to damaging wind gusts up to 60 to 65 mph along with hail up to penny size.