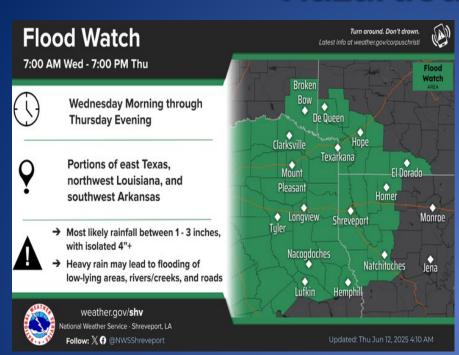

As new rounds of rainfall impact already saturated areas of the ArkLaTex today, flooding will be possible across east Texas and portions of northwest Louisiana and southwest Arkansas. New rainfall totals of 1 to 3 inches are expected with totals exceeding 4 inches possible.