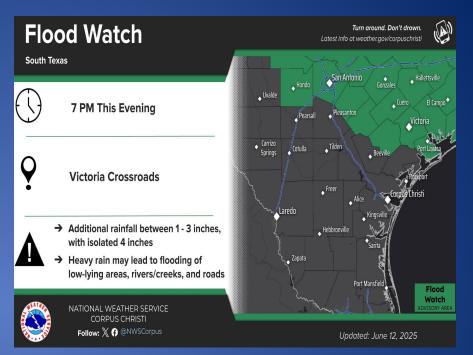

A Flash Flood Watch has been issued for the Victoria Crossroads until 7 PM this evening. Additional rainfall amounts of 1-3 inches can be expected. Isolated amounts up to 4 inches possible. The additional rain across soils that is becoming saturated may lead to flash flooding. When encountering flooded roads, turn around, don't drown. Most flood deaths occur in vehicles.