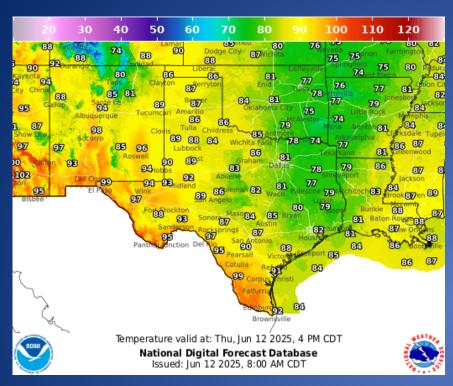

|
| 06/12/25 | NWS Lake Charles, LA: Active Weather Remains Through the Weekend                                           |  |  |
| 06/12/25 | Daily NWS Threat Brief                                                                                     |  |  |
| 06/12/25 | NWS Shreveport, LA: Marginal Severe Risk Today and Flood Watch in Effect for Much of the Four-State Region |  |  |

# Informational Products Distributed by the State Operations Center

| DATE     | SUBJECT                                                          |
|----------|------------------------------------------------------------------|
| 06/12/25 | NWS Houston/Galveston: Heavy Rain & Strong Storms Continue Today |
| 06/12/25 | NWS El Paso, TX/Santa Teresa, NM: Weather Hazards Outlook        |

#### Weather Forecast





Highs

Lows

#### Weather Forecast





Wind Speeds

Gusts



#### **Very Low Chance for Damaging Wind Gusts Tonight Potential Hazards** Beaver Boise Guymon Perryton Stratford Gruver Penny 65 mph Very Low (0.75")Canadian 1 What You Should Do Pampa Wheeler Have multiple ways to receive Amarillo Claude watches & warnings Be prepared to take shelter if severe storms approach your Lower Chance **Higher Chance**



Updated: Thu Jun 12, 2025 2:39 AM

location

There is a very low chance for storms to move over the western Panhandles this evening. If any do, they could produce strong to damaging wind gusts up to 60 to 65 mph along with hail up to penny size.



The Flood Watch remains in effect through this afternoon. Rainfall totals of 1 to 2 inches may still occur on a localized scale, with