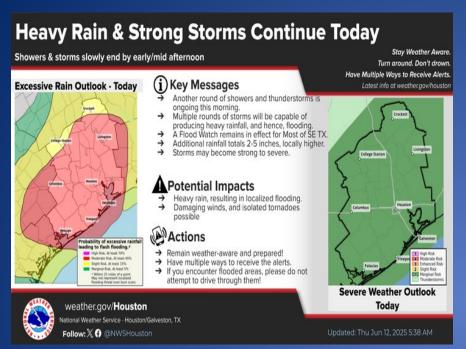

A Flood Watch remains in effect for portions of the Hill Country, I-35 corridor, and Coastal Plains through the day Thursday. Within this watch, additional rainfall amounts of 1 to 3 inches are possible with isolated amounts up to 6 inches. Heavy rain may lead to flooding of low-lying areas, rivers/creeks, and low water crossings. Stay weather aware today, and Turn Around, Don't Drown if you encounter a flooded road!