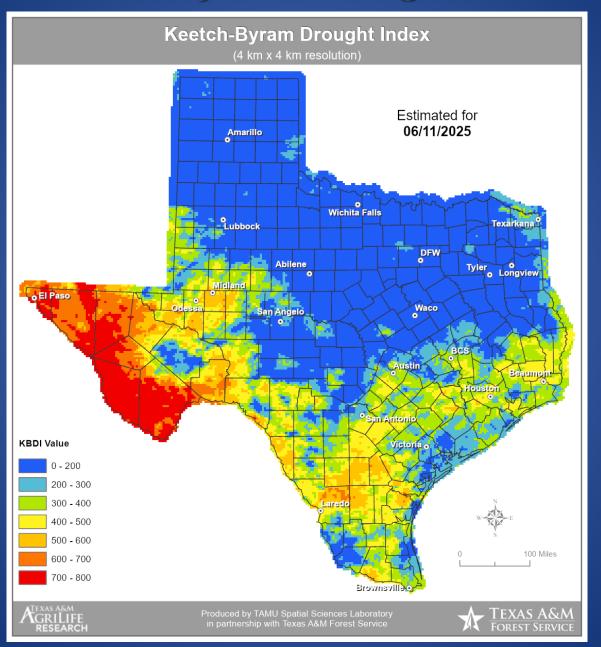

### **Keetch-Byram Drought Index**

### Fire Activity (\*Last 24 Hours)

Report of 342 (No Change) fires and 85,017 (No Change) acres have been burned this year. There are 72 (-1) counties with burn bans. The Keetch–Byram Drought Index list contains 32 (-9) counties with an average over 400.