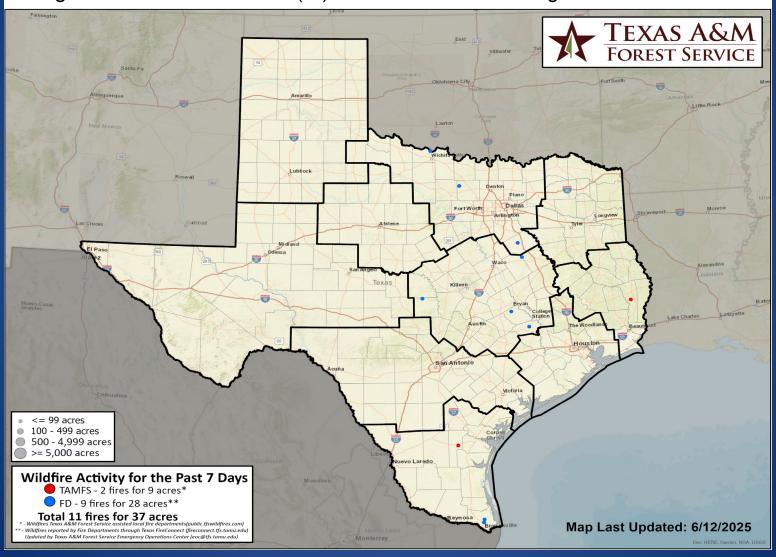

### Fire Activity (\*Last 24 Hours)

Report of 342 (No Change) fires and 85,017 (No Change) acres have been burned this year. There are 72 (-1) counties with burn bans. The Keetch–Byram Drought Index list contains 32 (-9) counties with an average over 400.