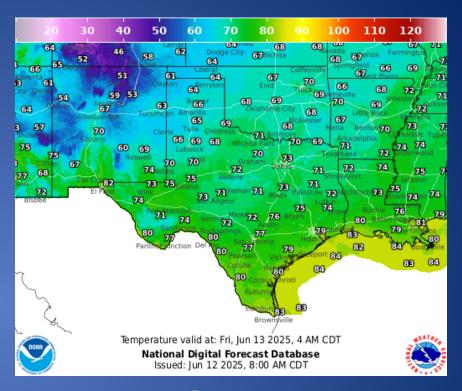

| 06/12/25 | NWS Lake Charles, LA: Active Weather Remains Through the Weekend                                           |  |  |
| 06/12/25 | Daily NWS Threat Brief                                                                                     |  |  |
| 06/12/25 | NWS Shreveport, LA: Marginal Severe Risk Today and Flood Watch in Effect for Much of the Four-State Region |  |  |

# Informational Products Distributed by the State Operations Center

| DATE     | SUBJECT                                                          |
|----------|------------------------------------------------------------------|
| 06/12/25 | NWS Houston/Galveston: Heavy Rain & Strong Storms Continue Today |
| 06/12/25 | NWS El Paso, TX/Santa Teresa, NM: Weather Hazards Outlook        |

#### Weather Forecast





Highs

Lows

#### Weather Forecast





Wind Speeds

Gusts



#### **Very Low Chance for Damaging Wind Gusts Tonight Potential Hazards** Beaver Boise Guymon Perryton Stratford Gruver Penny 65 mph Very Low (0.75")Canadian 1 What You Should Do Pampa Wheeler Have multiple ways to receive Amarillo Claude watches & warnings Be prepared to take shelter if severe storms approach your Lower Chance **Higher Chance**



Updated: Thu Jun 12, 2025 2:39 AM

location

There is a very low chance for storms to move over the western Panhandles this evening. If any do, they could produce strong to damaging wind gusts up to 60 to 65 mph along with hail up to penny size.



The Flood Watch remains in effect through this afternoon. Rainfall totals of 1 to 2 inches may still occur on a localized scale, with i