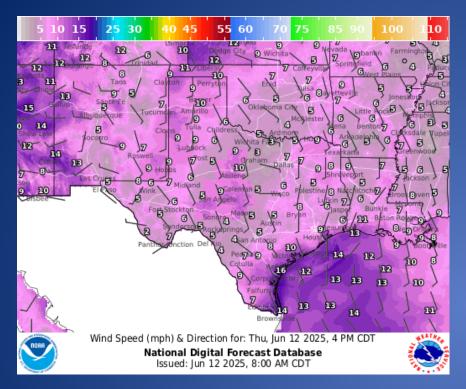

ive Weather Remains Through the Weekend                                           |  |  |
| 06/12/25 | Daily NWS Threat Brief                                                                                     |  |  |
| 06/12/25 | NWS Shreveport, LA: Marginal Severe Risk Today and Flood Watch in Effect for Much of the Four-State Region |  |  |

# Informational Products Distributed by the State Operations Center

| DATE     | SUBJECT                                                          |
|----------|------------------------------------------------------------------|
| 06/12/25 | NWS Houston/Galveston: Heavy Rain & Strong Storms Continue Today |
| 06/12/25 | NWS El Paso, TX/Santa Teresa, NM: Weather Hazards Outlook        |

#### Weather Forecast





Highs

Lows

#### Weather Forecast





Wind Speeds

Gusts



#### **Very Low Chance for Damaging Wind Gusts Tonight Potential Hazards** Beaver Boise Guymon Perryton Stratford Gruver Penny 65 mph Very Low (0.75")Canadian 1 What You Should Do Pampa Wheeler Have multiple ways to receive Amarillo Claude watches & warnings Be prepared to take shelter if severe storms approach your Lower Chance **Higher Chance**



Updated: Thu Jun 12, 2025 2:39 AM

location

There is a very low chance for storms to move over the western Panhandles this evening. If any do, they could produce strong to damaging wind gusts up to 60 to 65 mph along with hail up to penny size.



The Flood Watch remains in effect through this afternoon. Rainfall totals of 1 to 2 inches may still occur on a localized scale, with isolated 3 inch amounts possible if add