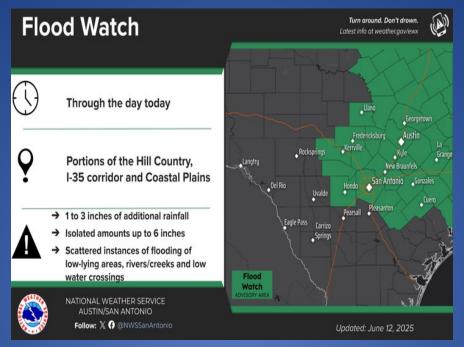

A Flood Watch remains in effect for portions of the Hill Country, I-35 corridor, and Coastal Plains through the day Thursday. Within this watch, additional rainfall amounts of 1 to 3 inches are possible with isolated amounts up to 6 inches. Heavy rain may lead to flooding of low-lying areas, rivers/creeks, and low water crossings. Stay weather aware today, and Turn Around, Don't Drown if you encounter a flooded road!