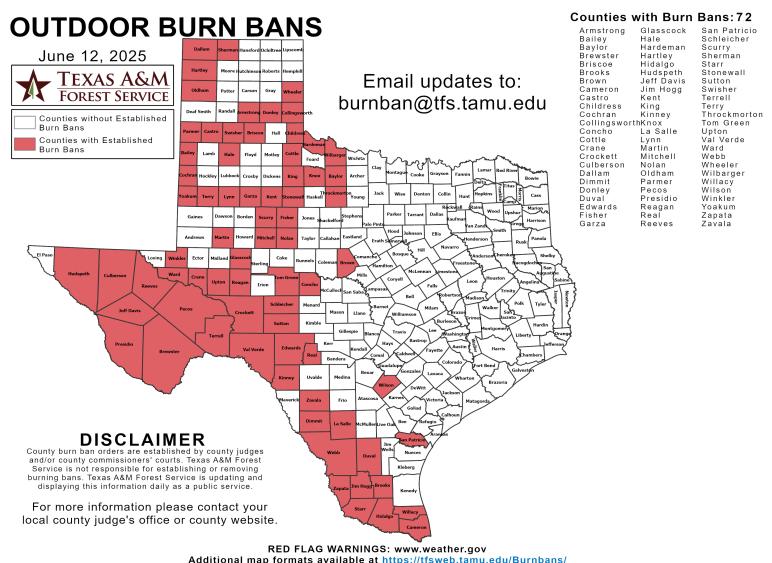

#### **Burn Ban**

Additional map formats available at https://tfsweb.tamu.edu/Burnbans/

### Fire Activity (\*Last 24 Hours)

Report of 342 (No Change) fires and 85,017 (No Change) acres have been burned this year. There are 72 (-1) counties with burn bans. The Keetch–Byram Drought Index list contains 32 (-9) counties with an average over 400.