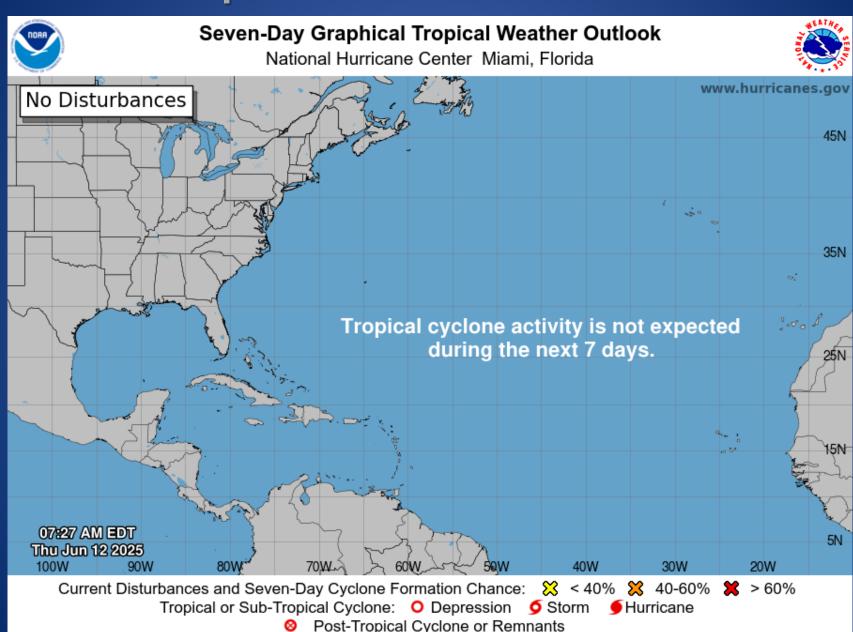

# Texas Salar Bris Operations Center





Thursday, June 12 2025
As of 0900 CD a fron

#### **Tropical Weather Awareness**



# Incidents Reported to the State Operations Center (last 24 hours)

| DATE     | SUBJECT                                                    | LOCATION       |  |
|----------|------------------------------------------------------------|----------------|--|
| 06/11/25 | Initial Report of a Road Closure (US 259)                  | Bowie County   |  |
| 06/11/25 | Initial Report of a Boil Water Notice                      | Medina County  |  |
| 06/11/25 | Initial Report of Storm Damage                             | Uvalde County  |  |
| 06/11/25 | Initial and Final Report of a Water Outage La Salle County |                |  |
| 06/11/25 | Initial Report of a Boil Water Notice                      | Randall County |  |
| 06/11/25 | Final Report of a Road Closure (US 259)