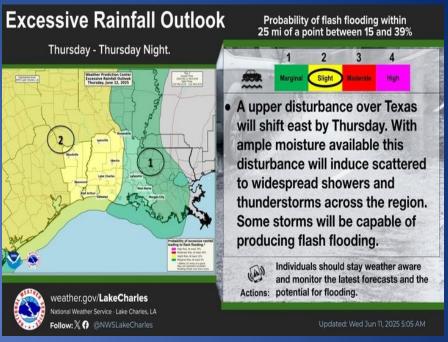

There are low chances for rapid onset flooding associated with thunderstorms on Wednesday.

**Key Messages Next round of storms is ongoing across** southeast Texas. Some embedded storms could become strong to severe. Localized heavy rain, with high as 3"/hour, are also a possibility. Impacts 25-45 mph wind **Potential** austs. embedded higher speeds. Localized street flooding Some rises on area creeks, streams Monitoring parts of the upper Brazos and watersheds for potential rises to bankfull or flood stage (where they aren't already). Non-zero chance of isolated tornado/waterspout. some hail conditions. Actions Remain Hazardous marine weather-aware. Don't drive through flooded roadways! Have multiple ways to receive warnings!