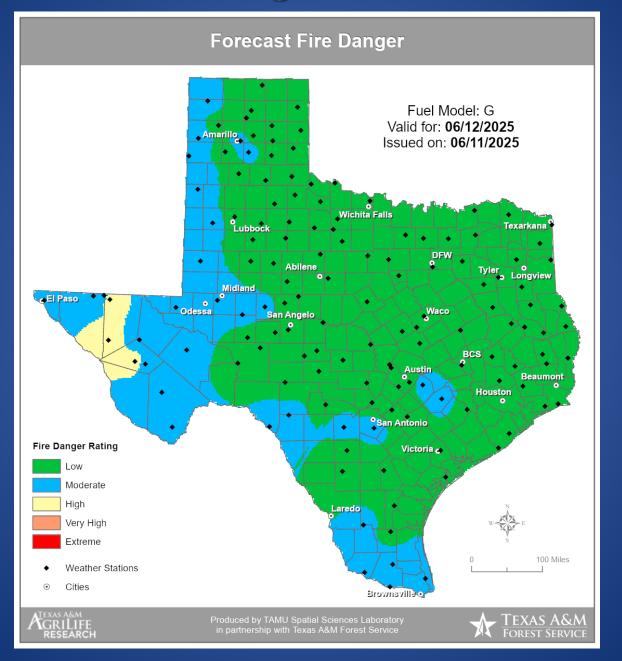

### **Fire Danger Forecast**

### Fire Activity (\*Last 24 Hours)

Report of 342 (No Change) fires and 85,017 (No Change) acres have been burned this year. There are 72 (-1) counties with burn bans. The Keetch–Byram Drought Index list contains 32 (-9) counties with an average over 400.