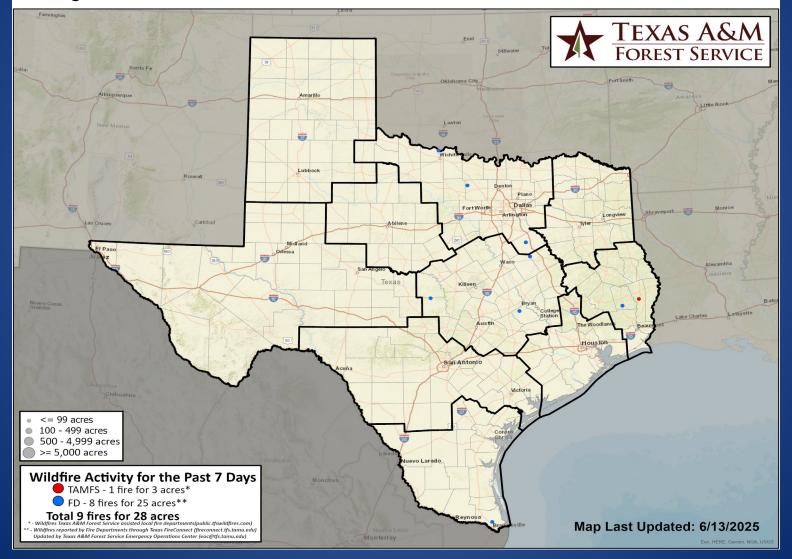

### **Fire Danger Forecast**

## Fire Activity (\*Last 24 Hours)

Report of 342 (No Change) fires and 85,017 (No Change) acres have been burned this year. There are 69 (No Change) counties with burn bans. The Keetch–Byram Drought Index list contains 23 (No Change) counties with an average over 400.