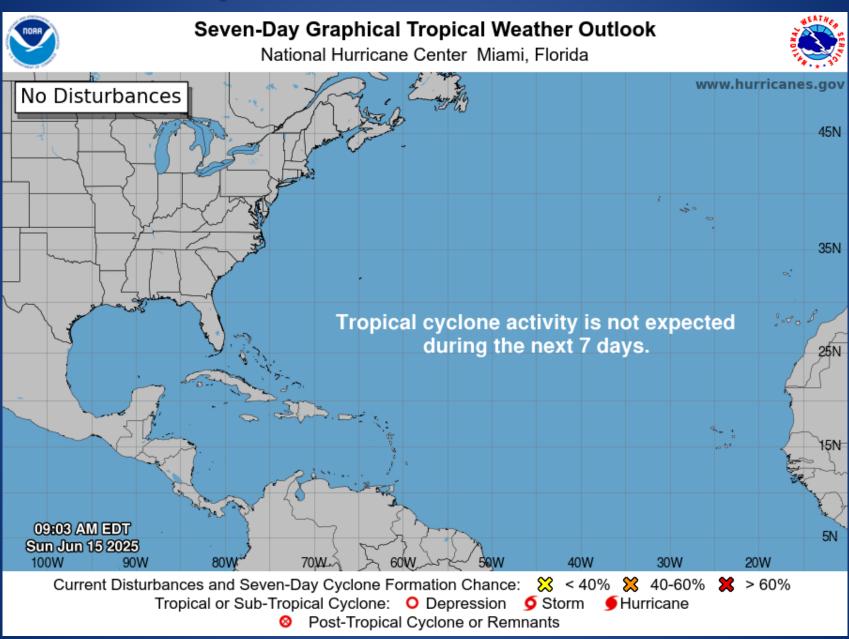

# **Tropical Weather Awareness**



# Incidents Reported to the State Operations Center (last 24 hours)

| DATE     | SUBJECT                                                                                                  | LOCATION                              |
|----------|----------------------------------------------------------------------------------------------------------|---------------------------------------|
| 06/14/25 | Initial Report of a Road Closure of Old San Antonio Road at the Navasota River                           | Leon, Madison, and Robertson Counties |
| 06/14/25 | Update Report #3 of the Tully Canyon Fire                                                                | Jeff Davis County                     |
| 06/14/25 | Update Report of the Road Closure of Old San Antonio<br>Road at the Navasota