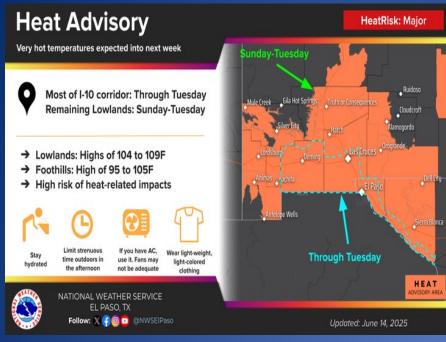

# **Hazardous Weather**

Temperatures will continue to slowly rise into the new week. Heat Advisories are in effect for all lowland zones and foothills of the Gila Region/Black Range through Tuesday.

Look for more storms in the area Sunday. Some could be on the stronger side with gusty winds and heavy downpours.