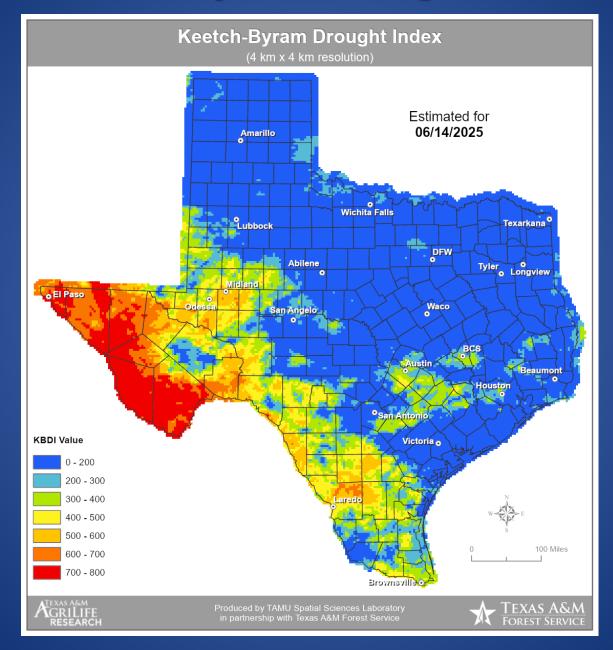

# **Keetch-Byram Drought Index**

## Fire Activity (\*Last 24 Hours)

Report of 342 (No Change) fires and 85,017 (No Change) acres have been burned this year. There are 69 (No Change) counties with burn bans. The Keetch–Byram Drought Index list contains 23 (No Change) counties with an average over 400.