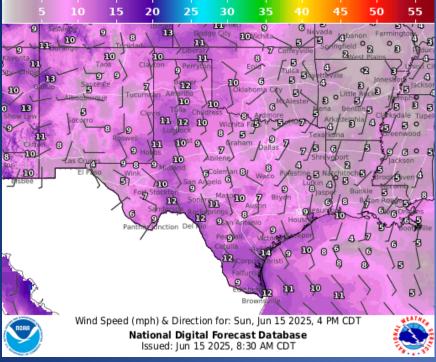

/14/25 | Initial and Final Report of a Water Rescue                                                               | DeWitt County                         |
| 06/14/25 | Final Report of Flash Flooding                                                                           | DeWitt County                         |
| 06/15/25 | Final Report of Wind Damage                                                                              | Wharton County                        |

# Informational Products Distributed by the State Operations Center

| DATE     | SUBJECT                                  |  |
|----------|------------------------------------------|--|
| 06/15/25 | Daily NWS Threat Brief for FEMA Region 6 |  |

#### **Weather Forecast**





Lows

**Highs** 

#### **Weather Forecast**







Gusts

### **Hazardous Weather**



# **Hazardous Weather**



A Flood Watch is in effect through 1 PM Sunday across northern, central and southwestern Oklahoma and western-north Texas. Most likely rainfall amounts of 1 to 3 inches with isolated 3 to 5 inches possible. Turn Around, Don't Drown!



Isolated strong to severe thunderstorms will be possible today through this evening across Northeast Texas, Southeast Oklahoma, Southwest Arkansas, and Northwest Louisiana. Damaging wind gusts and brief heavy rainfall which may result in minor flooding will be the main threats.

# **Hazardous Weather**



Temperatures will continue to slowly rise into the new week. Heat Advisories are in effect for all lowland zones and foothills of the Gila Region/Black Range through Tuesday.



Look for m