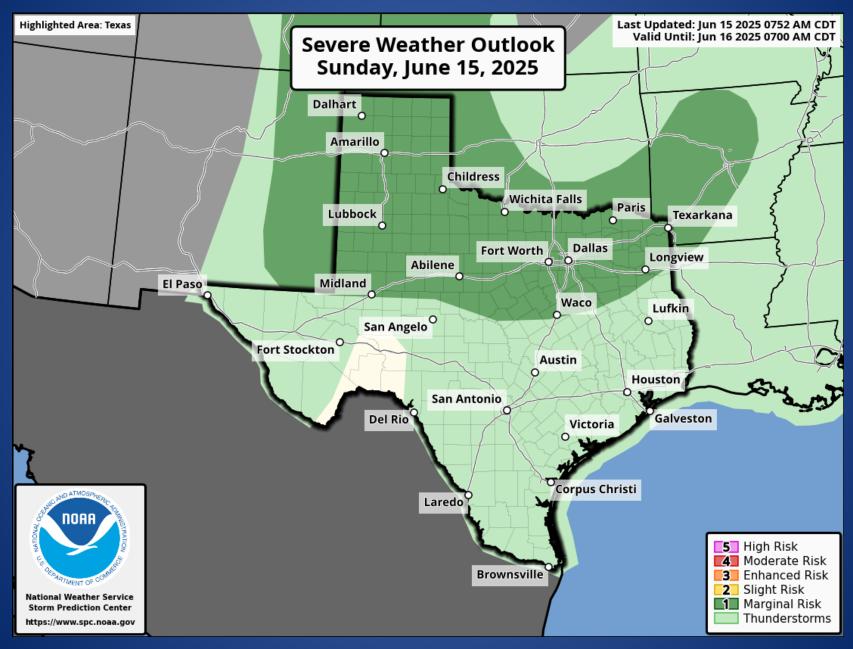

### **Hazardous Weather**

Isolated strong to severe thunderstorms will be possible today through this evening across Northeast Texas, Southeast Oklahoma, Southwest Arkansas, and Northwest Louisiana. Damaging wind gusts and brief heavy rainfall which may result in minor flooding will be the main threats.