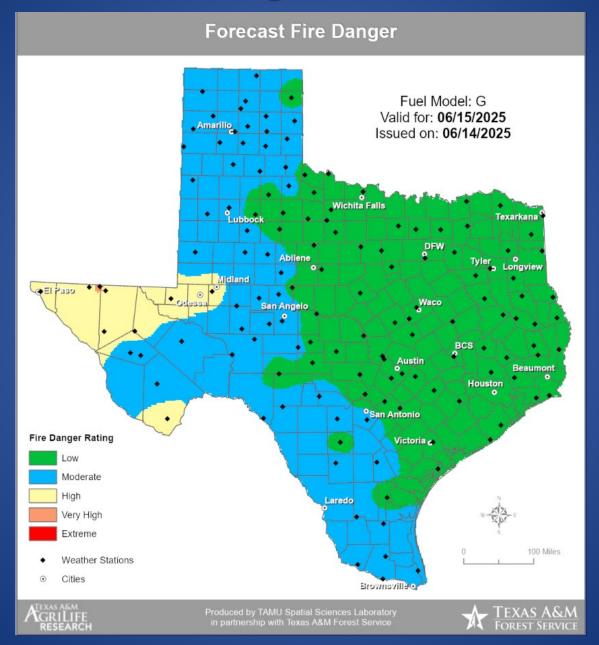

## Fire Activity (\*Last 24 Hours)

Report of 342 (No Change) fires and 85,017 (No Change) acres have been burned this year. There are 69 (No Change) counties with burn bans. The Keetch–Byram Drought Index list contains 23 (No Change) counties with an average over 400.