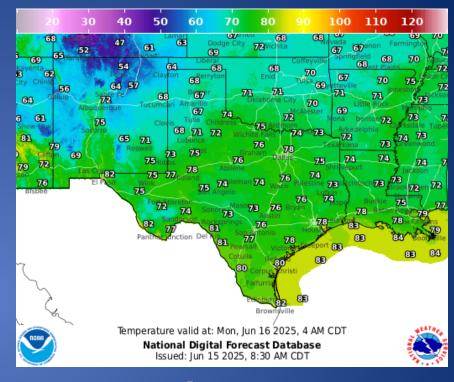

| Calhoun County                        |
| 06/14/25 | Initial and Final Report of a Water Rescue                                                               | DeWitt County                         |
| 06/14/25 | Final Report of Flash Flooding                                                                           | DeWitt County                         |
| 06/15/25 | Final Report of Wind Damage                                                                              | Wharton County                        |

# Informational Products Distributed by the State Operations Center

| DATE     | SUBJECT                                  |  |
|----------|------------------------------------------|--|
| 06/15/25 | Daily NWS Threat Brief for FEMA Region 6 |  |

#### **Weather Forecast**





Lows

**Highs** 

#### **Weather Forecast**







Gusts

### **Hazardous Weather**



# **Hazardous Weather**



A Flood Watch is in effect through 1 PM Sunday across northern, central and southwestern Oklahoma and western-north Texas. Most likely rainfall amounts of 1 to 3 inches with isolated 3 to 5 inches possible. Turn Around, Don't Drown!



Isolated strong to severe thunderstorms will be possible today through this evening across Northeast Texas, Southeast Oklahoma, Southwest Arkansas, and Northwest Louisiana. Damaging wind gusts and brief heavy rainfall which may result in minor flooding will be the main threats.

# **Hazardous Weather**



Temperatures will continue to slowly rise into the new week. Heat Advisories are in effect for all lowland zones and foothills of the Gila Re