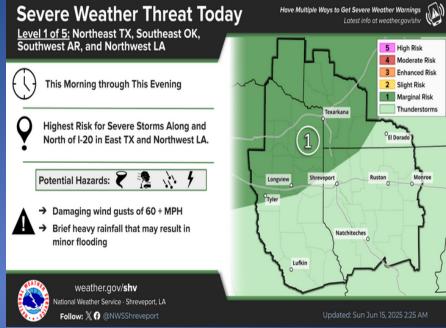

Isolated strong to severe thunderstorms will be possible today through this evening across Northeast Texas, Southeast Oklahoma, Southwest Arkansas, and Northwest Louisiana. Damaging wind gusts and brief heavy rainfall which may result in minor flooding will be the main threats.