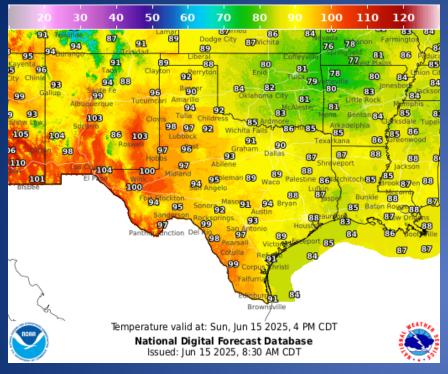

| Calhoun County                        |
| 06/14/25 | Initial and Final Report of a Water Rescue                                                               | DeWitt County                         |
| 06/14/25 | Final Report of Flash Flooding                                                                           | DeWitt County                         |
| 06/15/25 | Final Report of Wind Damage                                                                              | Wharton County                        |

# Informational Products Distributed by the State Operations Center

| DATE     | SUBJECT                                  |  |
|----------|------------------------------------------|--|
| 06/15/25 | Daily NWS Threat Brief for FEMA Region 6 |  |

#### **Weather Forecast**





Lows

**Highs** 

#### **Weather Forecast**







Gusts

### **Hazardous Weather**



# **Hazardous Weather**



A Flood Watch is in effect through 1 PM Sunday across northern, central and southwestern Oklahoma and western-north Texas. Most likely rainfall amounts of 1 to 3 inches with isolated 3 to 5 inches possible. Turn Around, Don't Drown!



Isolated strong to severe thunderstorms will be possible today through this evening across Northeast Texas, Southeast Oklahoma, Southwest Arkansas, and Northwest Louisiana. Damaging wind gusts and brief heavy rainfall which may result in minor flooding will be the main threats.

# **Hazardous Weather**



Temperatures will continue to slowly rise into the new week. Heat Advisories are in effect for all lowland zones and foothills of the Gila