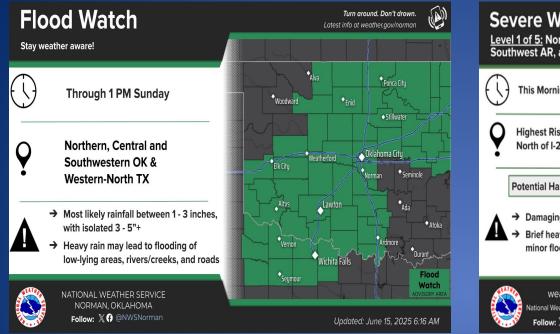

# **Hazardous Weather**

A Flood Watch is in effect through 1 PM Sunday across northern, central and southwestern Oklahoma and western-north Texas. Most likely rainfall amounts of 1 to 3 inches with isolated 3 to 5 inches possible. Turn Around, Don't Drown!

Isolated strong to severe thunderstorms will be possible today through this evening across Northeast Texas, Southeast Oklahoma, Southwest Arkansas, and Northwest Louisiana. Damaging wind gusts and brief heavy rainfall which may result in minor flooding will be the main threats.