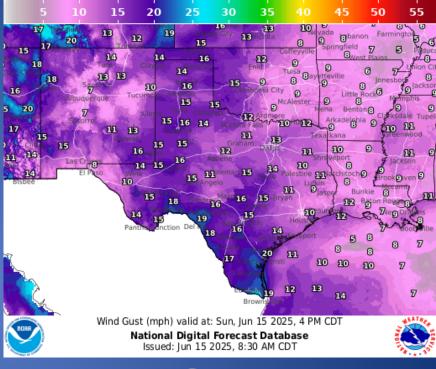

25 | Initial and Final Report of a Water Rescue                                                               | DeWitt County                         |
| 06/14/25 | Final Report of Flash Flooding                                                                           | DeWitt County                         |
| 06/15/25 | Final Report of Wind Damage                                                                              | Wharton County                        |

# Informational Products Distributed by the State Operations Center

| DATE     | SUBJECT                                  |  |
|----------|------------------------------------------|--|
| 06/15/25 | Daily NWS Threat Brief for FEMA Region 6 |  |

#### **Weather Forecast**





Lows

**Highs** 

#### **Weather Forecast**







Gusts

### **Hazardous Weather**



# **Hazardous Weather**



A Flood Watch is in effect through 1 PM Sunday across northern, central and southwestern Oklahoma and western-north Texas. Most likely rainfall amounts of 1 to 3 inches with isolated 3 to 5 inches possible. Turn Around, Don't Drown!



Isolated strong to severe thunderstorms will be possible today through this evening across Northeast Texas, Southeast Oklahoma, Southwest Arkansas, and Northwest Louisiana. Damaging wind gusts and brief heavy rainfall which may result in minor flooding will be the main threats.

# **Hazardous Weather**



Temperatures will continue to slowly rise into the new week. Heat Advisories are in effect for all lowland zones and foothills of the Gila Region/Black Range through Tuesday.



Look for more