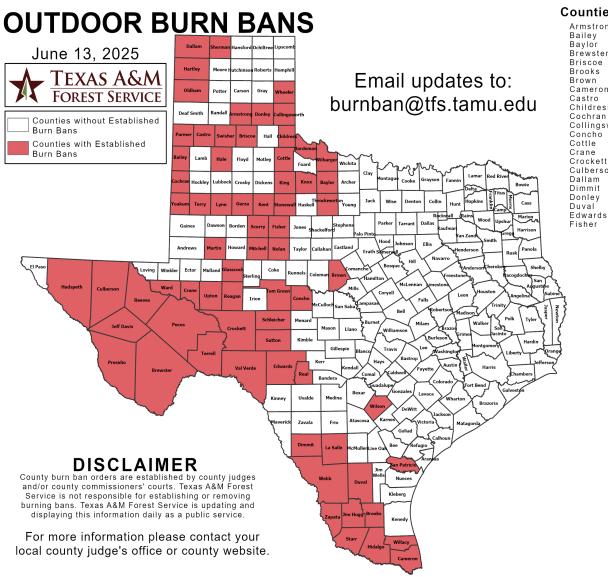

#### **Burn Ban**

#### Counties with Burn Bans: 69

| Armstrong<br>Bailey<br>Baylor<br>Brewster<br>Briscoe<br>Brooks<br>Brown<br>Cameron<br>Castro<br>Childress<br>Cochran<br>Collingsworth<br>Concho<br>Cocket<br>Crackett<br>Culberson<br>Dallam<br>Dimmit<br>Donley | La Salle<br>Lynn<br>Martin<br>Mitchell<br>Nolan<br>Oldham<br>Parmer<br>Pecos | Ree<br>San<br>Sch<br>Scu<br>She<br>Star<br>Stor<br>Sutt<br>Swit<br>Terr<br>Thro<br>Tom<br>Upto<br>Val<br>Wab<br>Whe<br>Wilb |
|------------------------------------------------------------------------------------------------------------------------------------------------------------------------------------------------------------------|------------------------------------------------------------------------------|-----------------------------------------------------------------------------------------------------------------------------|
|                                                                                                                                                                                                                  |                                                                              |                                                                                                                             |
| Fisher                                                                                                                                                                                                           | Real                                                                         | Zap                                                                                                                         |

## Fire Activity (\*Last 24 Hours)

Report of 342 (No Change) fires and 85,017 (No Change) acres have been burned this year. There are 69 (No Change) counties with burn bans. The Keetch–Byram Drought Index list contains 23 (No Change) counties with an average over 400.