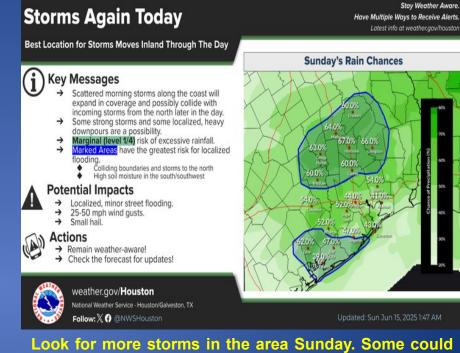

# **Hazardous Weather**

Temperatures will continue to slowly rise into the new week. Heat Advisories are in effect for all lowland zones and foothills of the Gila Region/Black Range through Tuesday.

Look for more storms in the area Sunday. Some could be on the stronger side with gusty winds and heavy downpours.