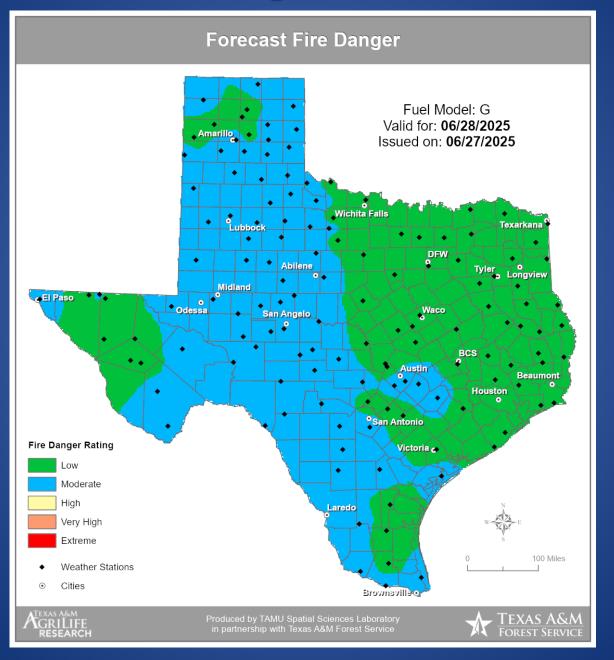

### **Fire Danger Forecast**

#### **Burn Ban**

RED FLAG WARNINGS: www.weather.gov Additional map formats available at https://tfsweb.tamu.edu/Burnbans/

### **Keetch-Byram Drought Index**

### Fire Activity (\*Last 24 Hours)

Report of 346 (No Change) fires and 85,060 (No Change) acres have been burned this year. There are 69 (-1) counties with burn bans. The Keetch–Byram Drought Index list contains 37 (+2) counties with an average over 400.