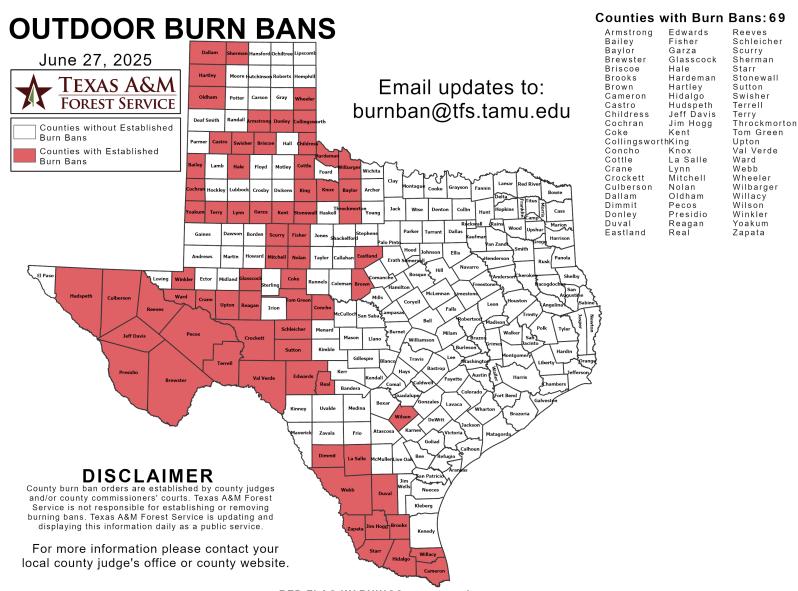

#### **Burn Ban**

RED FLAG WARNINGS: www.weather.gov Additional map formats available at https://tfsweb.tamu.edu/Burnbans/

### Fire Activity (\*Last 24 Hours)

Report of 346 (No Change) fires and 85,060 (No Change) acres have been burned this year. There are 69 (-1) counties with burn bans. The Keetch–Byram Drought Index list contains 37 (+2) counties with an average over 400.