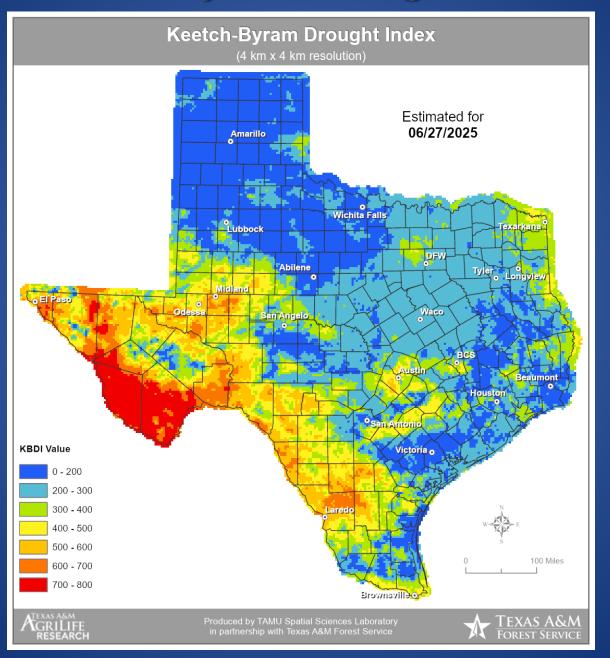

### **Keetch-Byram Drought Index**

### Fire Activity (\*Last 24 Hours)

Report of 346 (No Change) fires and 85,060 (No Change) acres have been burned this year. There are 69 (-1) counties with burn bans. The Keetch–Byram Drought Index list contains 37 (+2) counties with an average over 400.