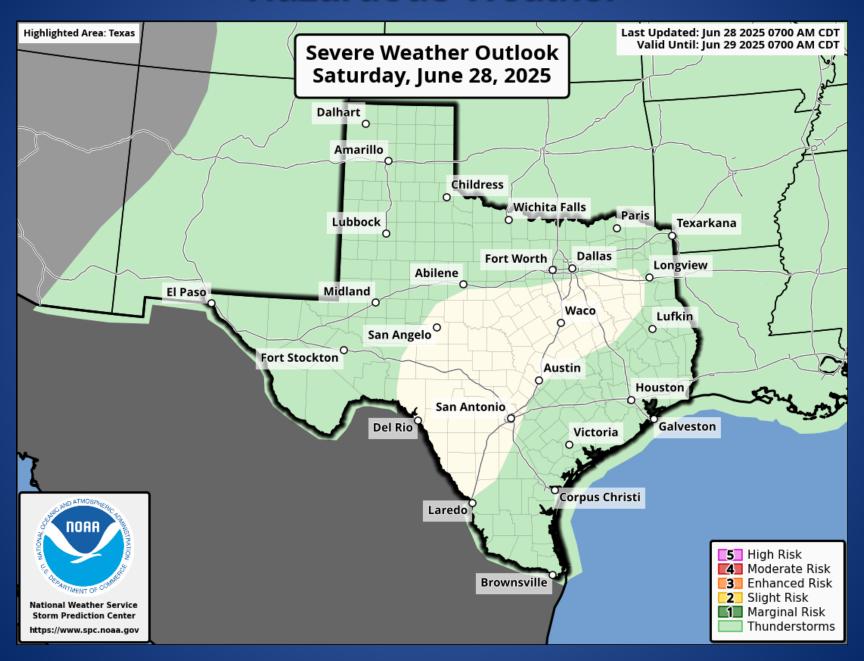

### **Hazardous Weather**

# Weather Advisory/Statement/Watch/Warning Issued

| DATE     | WARNING TYPE                   | LOCATION                                                                                                                                                                                                                      |
|----------|--------------------------------|-------------------------------------------------------------------------------------------------------------------------------------------------------------------------------------------------------------------------------|
| 06/27/25 | Flood Warning                  | Anderson, Angelina, Cherokee, Gregg, Harrison,<br>Houston, Polk, San Jacinto, Smith, Trinity, Upshur,<br>and Walker Counties                                                                                                  |
| 06/27/25 | Special Weather Statement      | Angelina, Archer, Baylor, Clay, Grimes, Harris,<br>Haskell, Hudspeth, Jeff Davis, Jefferson, King, Knox,<br>Montgomery, Nacogdoches, Orange, Reeves,<br>Sabine, San Augustine, Shelby, Waller, Wichita,<br>Wilbarger Counties |
| 06/27/25 | Flash Flood Warning            | Jeff Davis and Reeves Counties                                                                                                                                                                                                |
| 06/27/25 | Severe Thunderstorm<br>Warning | Archer County                                                                                                                                                                                                                 |
| 06/27/25 | Flood Advisory                 | Archer, Baylor, Clay, Hansford, Harris, Hutchinson, Knox, Moore, Sherman, and Wichita County                                                                                                                                  |
| 06/27/25 | Flood Watch                    | Brewster, Culberson, Jeff Davis, Presidio, and Reeves Counties                                                                                                                                                                |