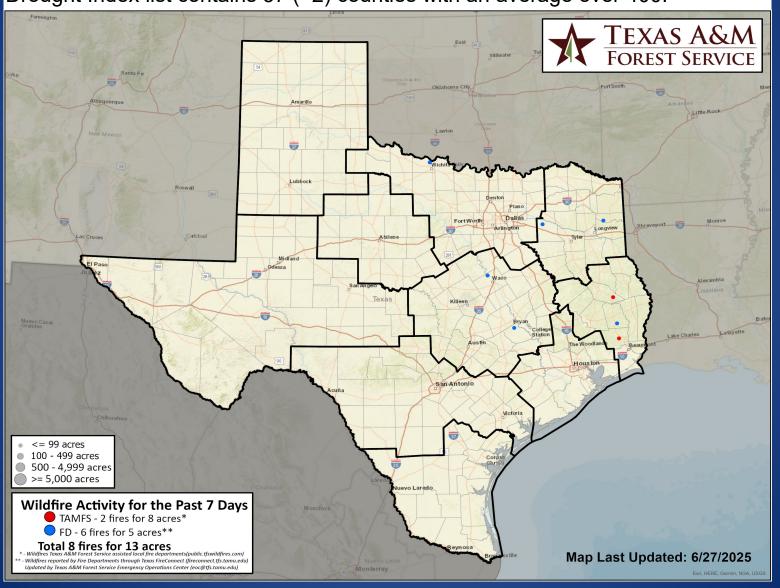

### Fire Activity (\*Last 24 Hours)

Report of 346 (No Change) fires and 85,060 (No Change) acres have been burned this year. There are 69 (-1) counties with burn bans. The Keetch–Byram Drought Index list contains 37 (+2) counties with an average over 400.